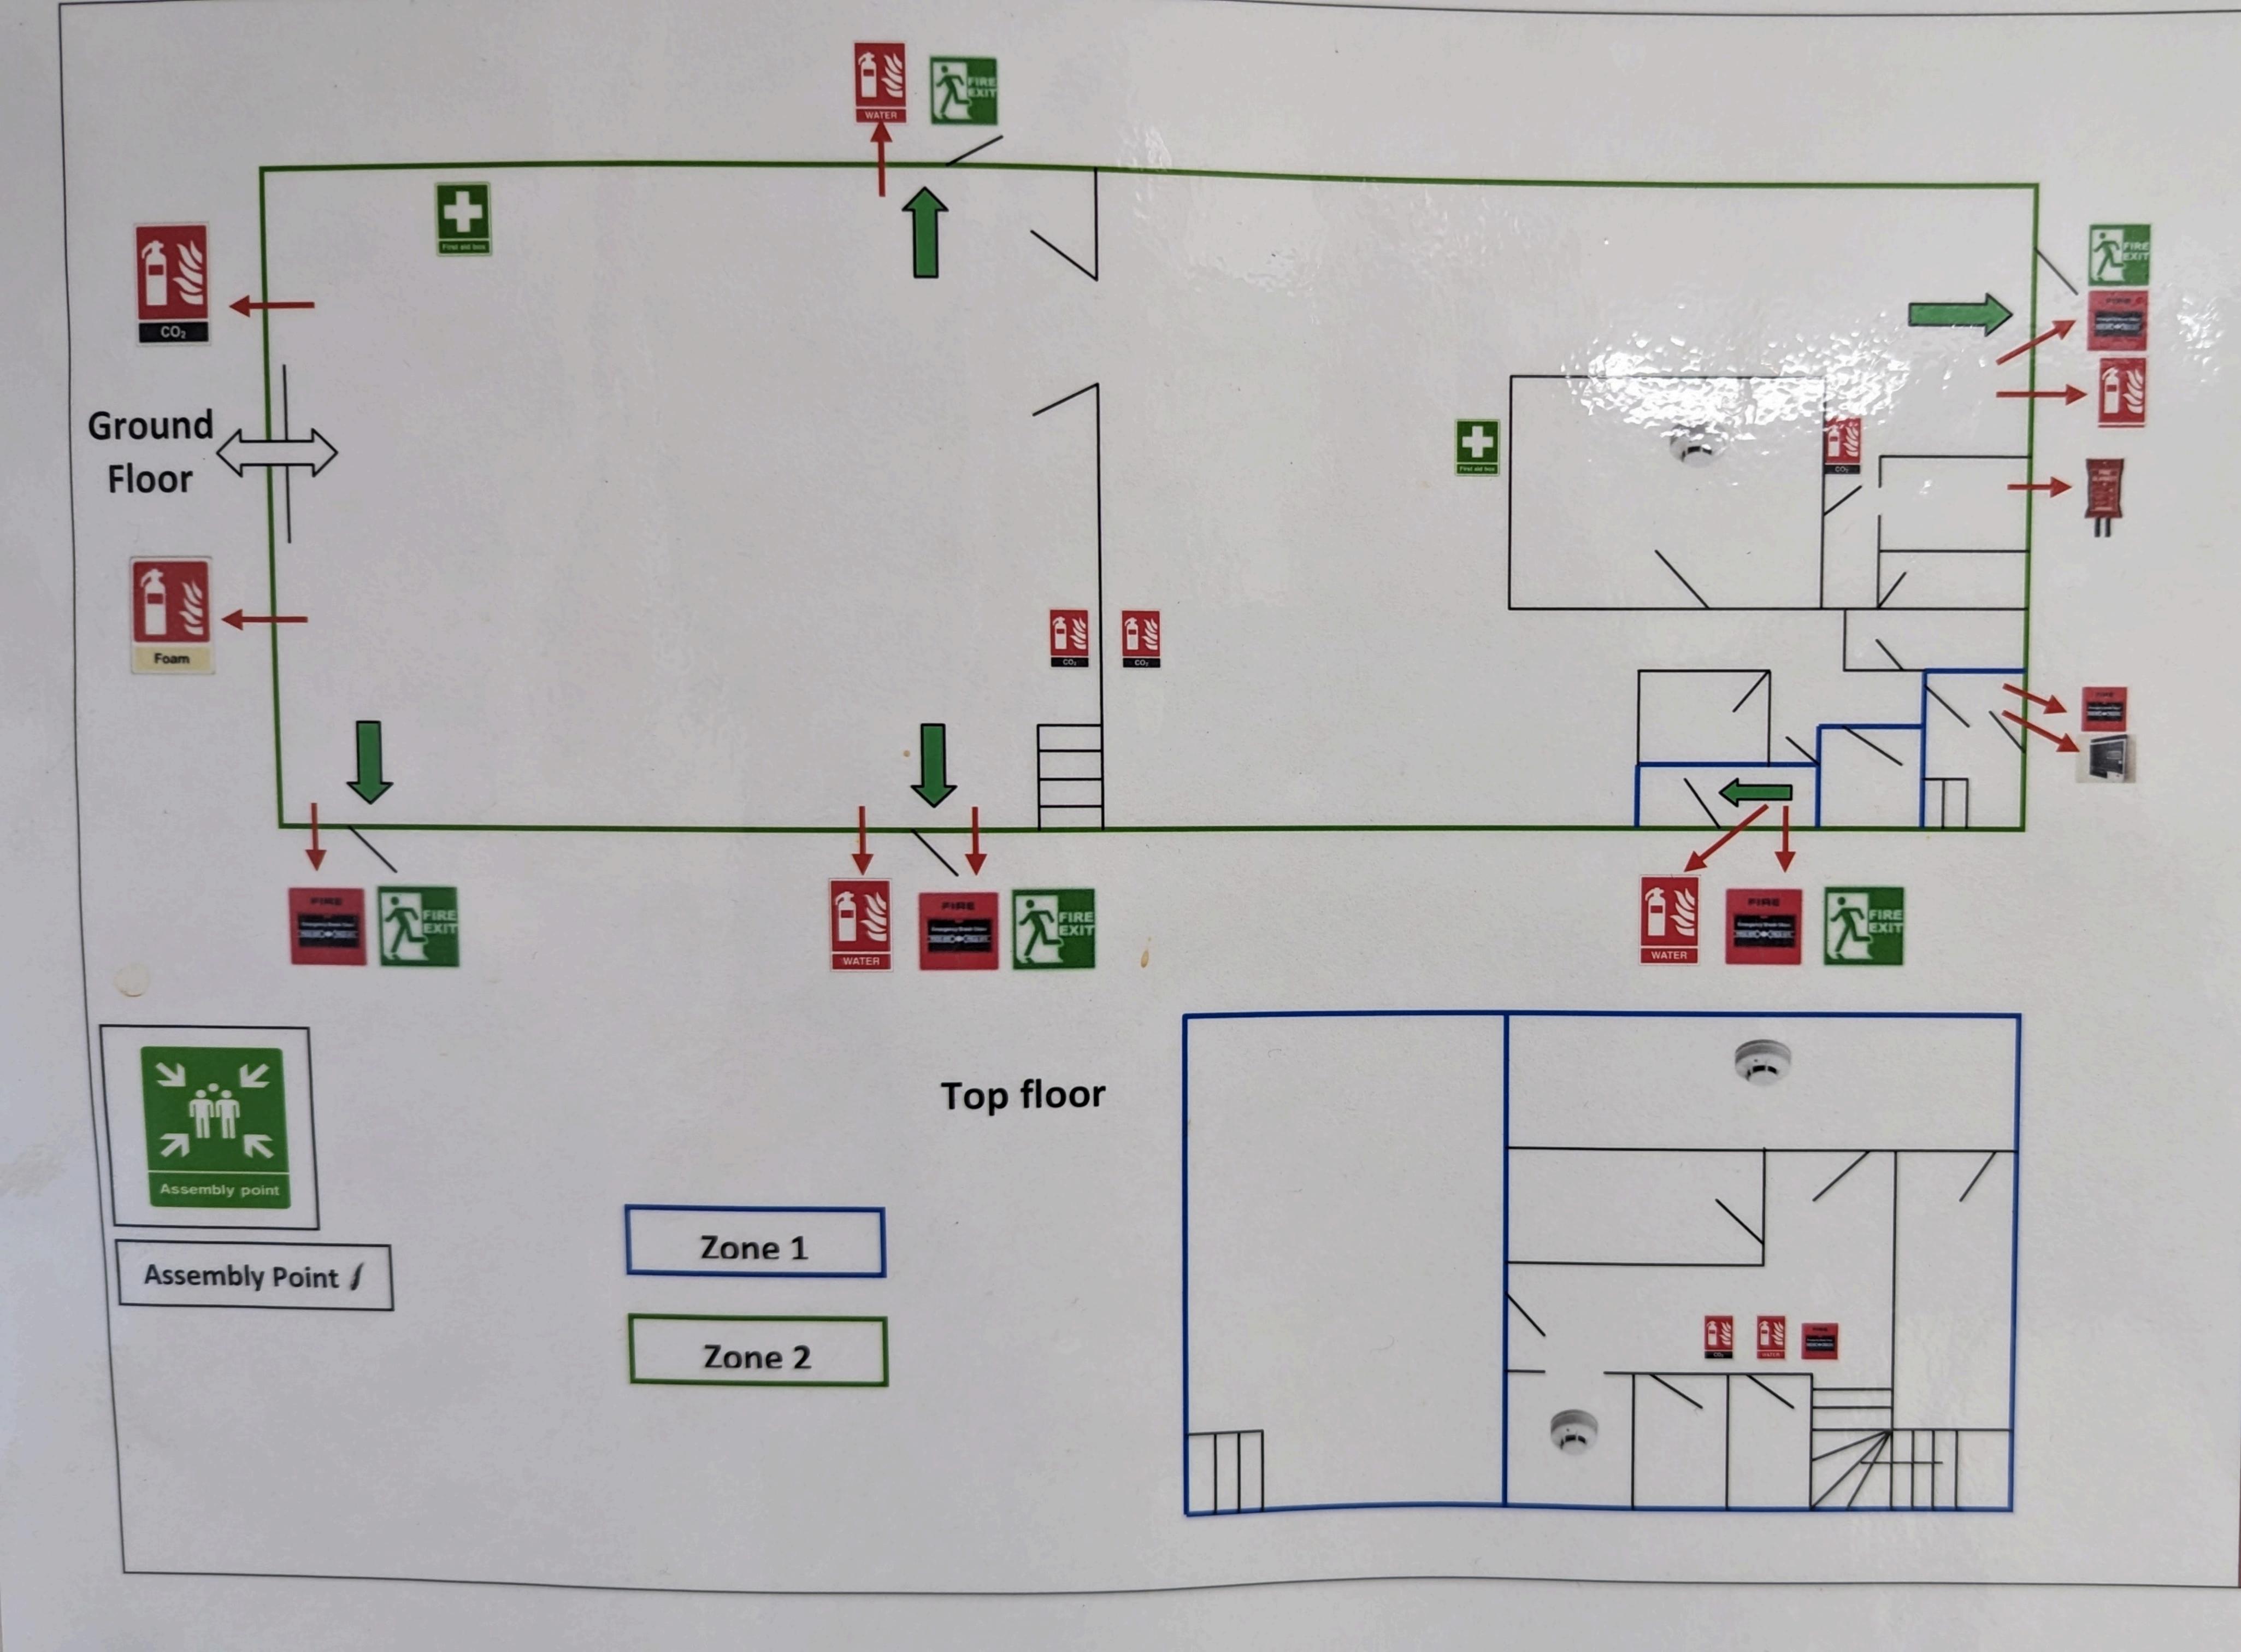

| Fire Exit                                                                                                                                                                                                                                                                         |  |  |
|-----------------------------------------------------------------------------------------------------------------------------------------------------------------------------------------------------------------------------------------------------------------------------------|--|--|
| Fire Extinguisher<br>WATER WATER                                                                                                                                                                                                                                                  |  |  |
| Fire Extinguisher<br>CO2                                                                                                                                                                                                                                                          |  |  |
| Form Fire Extinguisher<br>Form                                                                                                                                                                                                                                                    |  |  |
| Fire Blanket                                                                                                                                                                                                                                                                      |  |  |
| Fire Alarm Call Point                                                                                                                                                                                                                                                             |  |  |
| Smoke Detector                                                                                                                                                                                                                                                                    |  |  |
| Fire Panel                                                                                                                                                                                                                                                                        |  |  |
| Assembly Point                                                                                                                                                                                                                                                                    |  |  |
| First Aid Box                                                                                                                                                                                                                                                                     |  |  |
| <ul> <li>! Fire Action</li> <li>Any person discovering a fire:</li> <li>1. Sound the alarm</li> <li>2. Leave the building by the designated route</li> <li>3. Report to assembly point</li> <li>Do not return to the building for any reason until authorised to do so</li> </ul> |  |  |