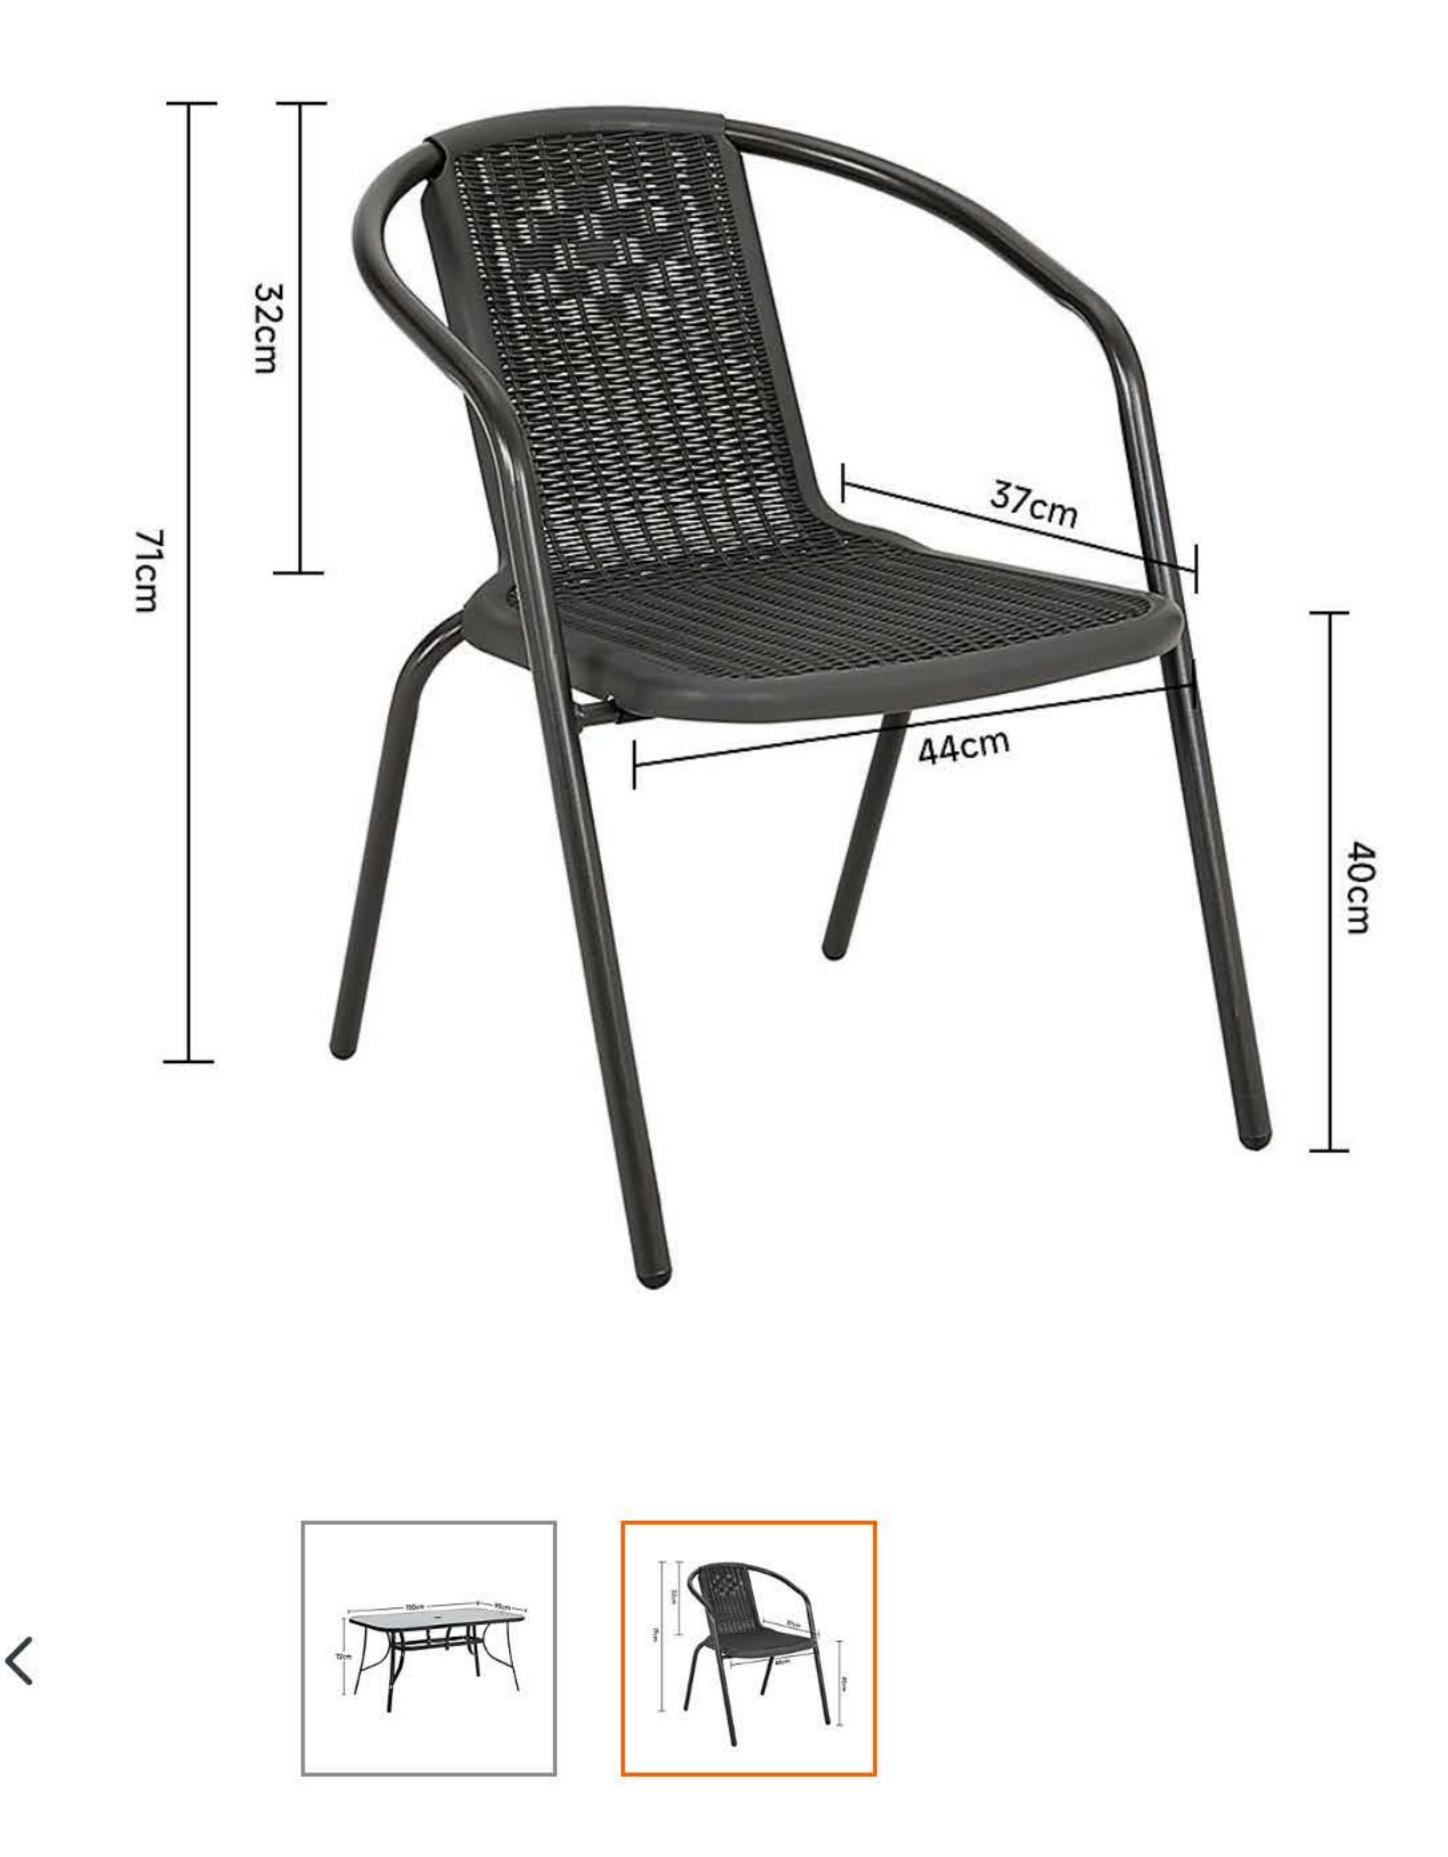

| Monday from                                                                                                 | 09:00                                                  |  |
|-------------------------------------------------------------------------------------------------------------|--------------------------------------------------------|--|
| Monday to                                                                                                   | 22:00                                                  |  |
| Tuesday from                                                                                                | 09:00                                                  |  |
| Tuesday to                                                                                                  | 22:00                                                  |  |
| Wednesday from                                                                                              | 09:00                                                  |  |
| Wednesday to                                                                                                | 22:00                                                  |  |
| Thursday from                                                                                               | 09:00                                                  |  |
| Thursday to                                                                                                 | 22:00                                                  |  |
| Friday from                                                                                                 | 09:00                                                  |  |
| Friday to                                                                                                   | 22:00                                                  |  |
| Saturday from                                                                                               | 09:00                                                  |  |
| Saturday to                                                                                                 | 22:00                                                  |  |
| Sunday from                                                                                                 | 09:00                                                  |  |
| Sunday to                                                                                                   | 22:00                                                  |  |
| Label                                                                                                       |                                                        |  |
| <b>Describe the type of furniture to which the application relates</b> 2 tables and 4 chairs and a planter. | metal-framed rattan-style chairs and round metal table |  |