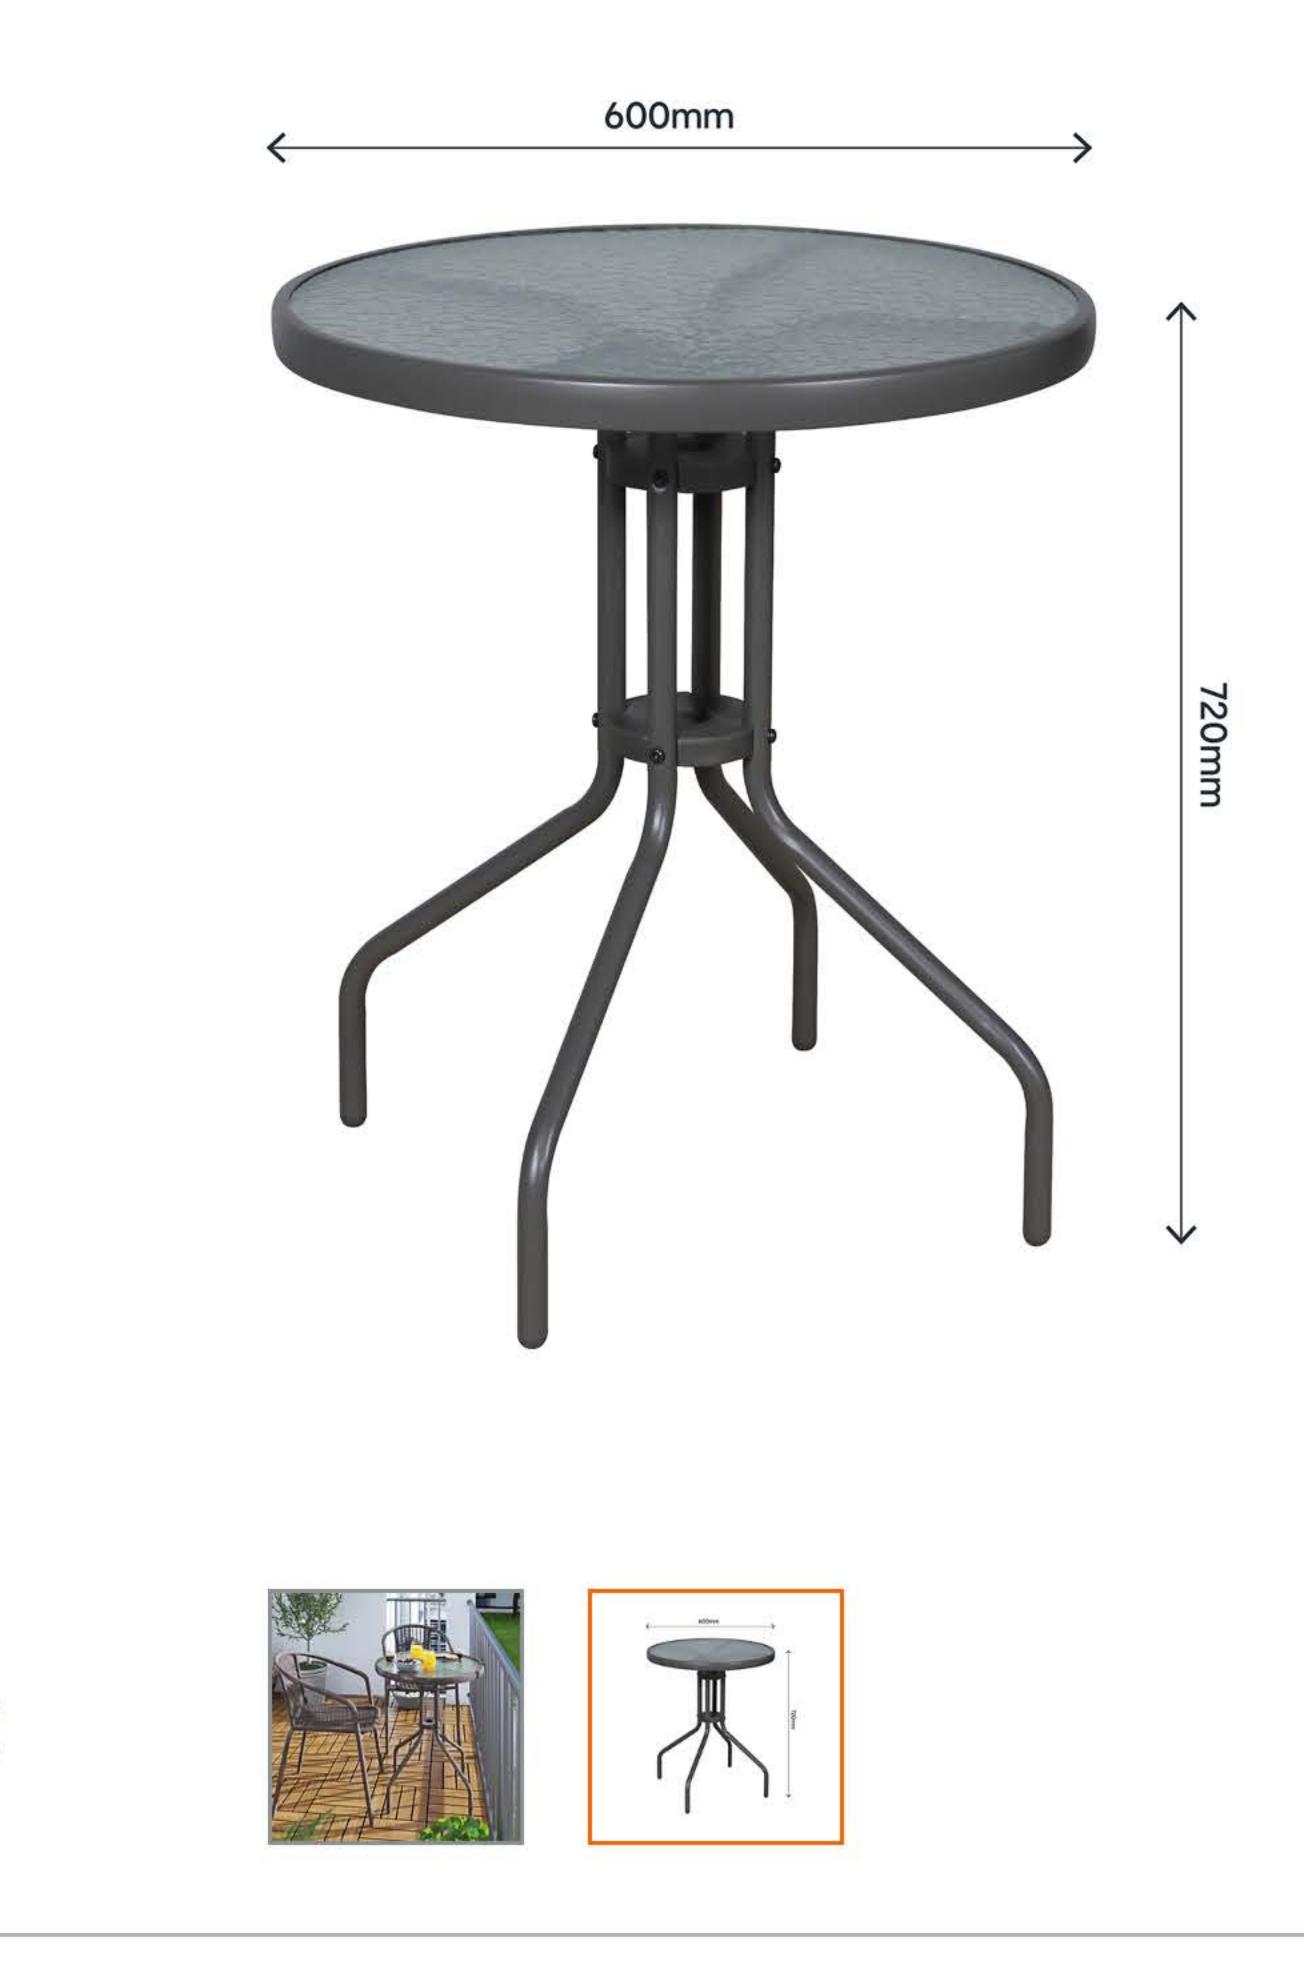

# **Round Bistro table Tempered Glass Tabletop**

- Sold & shipped by B&Q
- Item in stock for Home Delivery