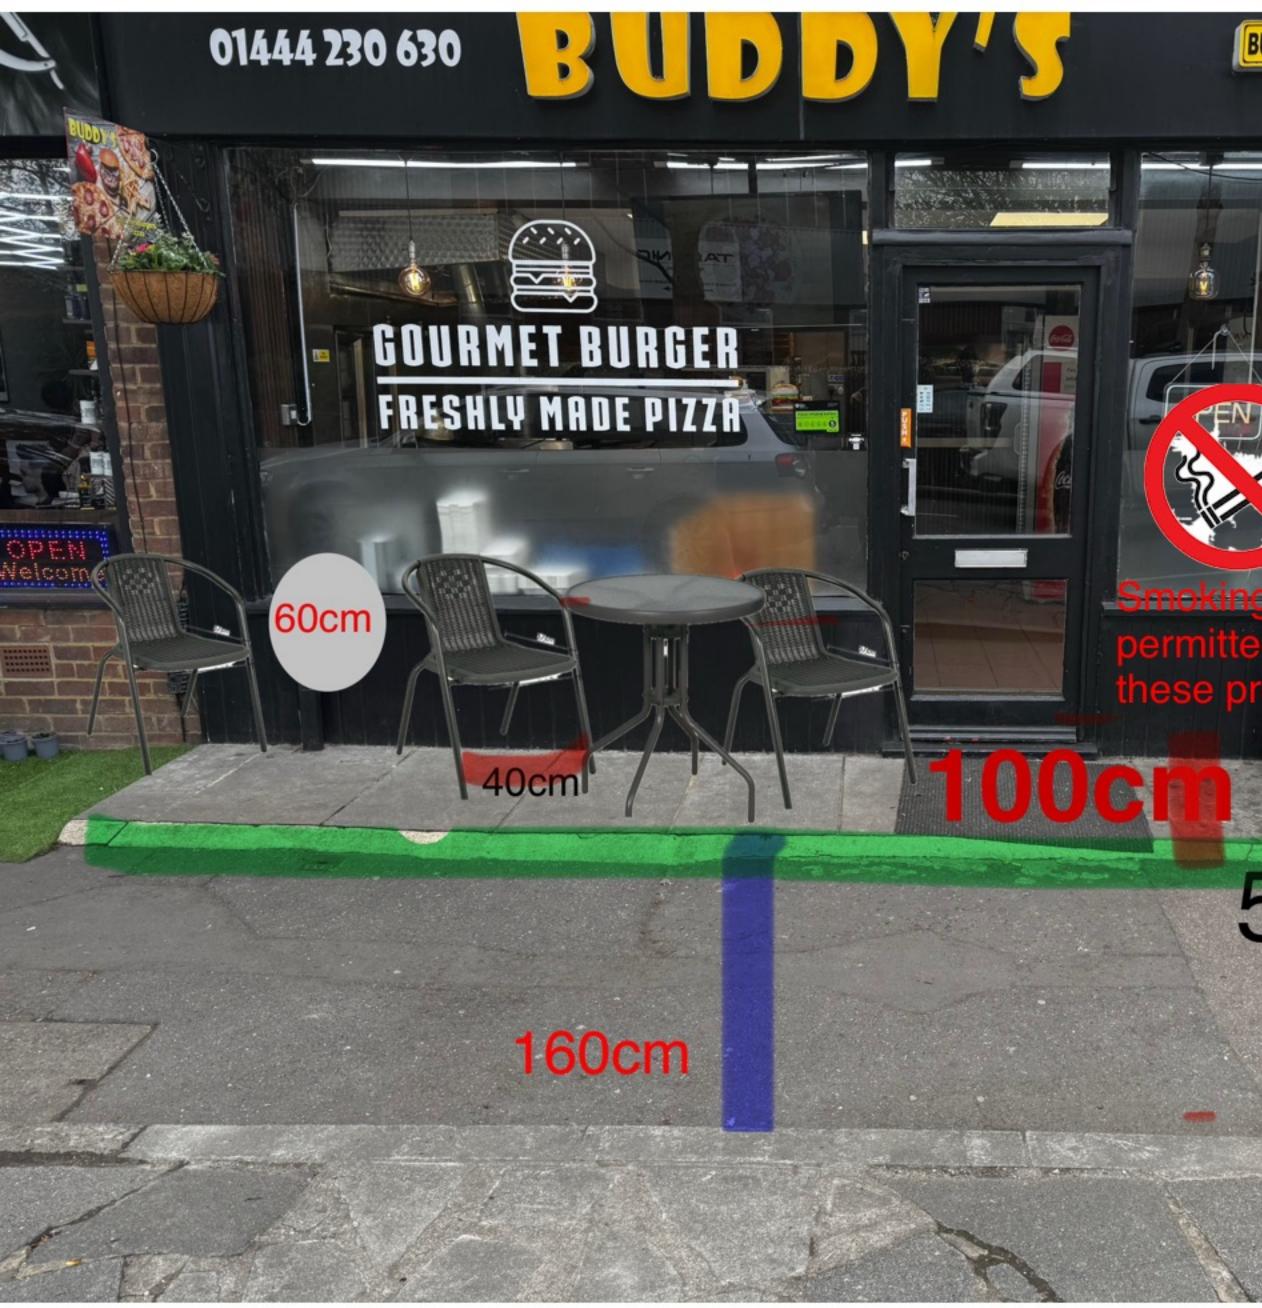

### Furniture

| Specify the days of the week on which it is proposed to have furniture on the highway |  |
|---------------------------------------------------------------------------------------|--|
|                                                                                       |  |

| Monday from                                                                                                 | 09:00                                                  |  |
|-------------------------------------------------------------------------------------------------------------|--------------------------------------------------------|--|
| Monday to                                                                                                   | 22:00                                                  |  |
| Tuesday from                                                                                                | 09:00                                                  |  |
| Tuesday to                                                                                                  | 22:00                                                  |  |
| Wednesday from                                                                                              | 09:00                                                  |  |
| Wednesday to                                                                                                | 22:00                                                  |  |
| Thursday from                                                                                               | 09:00                                                  |  |
| Thursday to                                                                                                 | 22:00                                                  |  |
| Friday from                                                                                                 | 09:00                                                  |  |
| Friday to                                                                                                   | 22:00                                                  |  |
| Saturday from                                                                                               | 09:00                                                  |  |
| Saturday to                                                                                                 | 22:00                                                  |  |
| Sunday from                                                                                                 | 09:00                                                  |  |
| Sunday to                                                                                                   | 22:00                                                  |  |
| Label                                                                                                       |                                                        |  |
| <b>Describe the type of furniture to which the application relates</b> 2 tables and 4 chairs and a planter. | metal-framed rattan-style chairs and round metal table |  |

## **Supporting Documents**

| Are the plan or photos of the furniture planned different from the existing licence.                                          |  |
|-------------------------------------------------------------------------------------------------------------------------------|--|
| Supporting Documents                                                                                                          |  |
| Application to be accompanied by such evidence of public liability insurance                                                  |  |
| Application to be accompanied with a plan clearly showing the proposed area covered by the licence in relation to the highway |  |
| Photos or brochures showing the proposed type of furniture and information on potential siting of it within the area applied  |  |