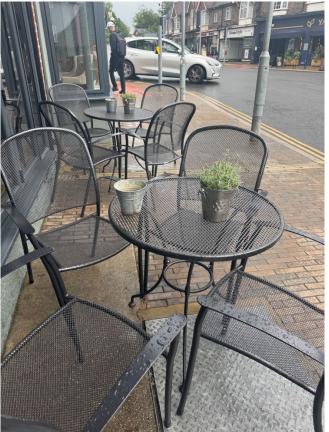

### **Furniture**

Specify the days of the week on which it is proposed to

Monday, Tuesday, Wednesday, Thursday, Friday, Saturday, Sunday

| have<br>furniture on<br>the highway                                            |                                                                                    |
|--------------------------------------------------------------------------------|------------------------------------------------------------------------------------|
| Monday<br>from                                                                 | 08:45                                                                              |
| Monday to                                                                      | 23:30                                                                              |
| Tuesday<br>from                                                                | 08:45                                                                              |
| Tuesday to                                                                     | 23:30                                                                              |
| Wednesday<br>from                                                              | 08:45                                                                              |
| Wednesday<br>to                                                                | 23:30                                                                              |
| Thursday from                                                                  | 08:45                                                                              |
| Thursday to                                                                    | 01:00                                                                              |
| Friday from                                                                    | 08:45                                                                              |
| Friday to                                                                      | 01:00                                                                              |
| Saturday<br>from                                                               | 08:45                                                                              |
| Saturday to                                                                    | 01:30                                                                              |
| Sunday<br>from                                                                 | 08:45                                                                              |
| Sunday to                                                                      | 22:30                                                                              |
| Label                                                                          |                                                                                    |
| Describe<br>the type of<br>furniture to<br>which the<br>application<br>relates | The furniture are 3 sets of wire mesh bistro tables, consisting of 3 tables and 12 |

# **Supporting Documents**

| Are the plan or photos of the furniture planned different from the existing licence. | Yes |
|--------------------------------------------------------------------------------------|-----|
| Supporting Documents                                                                 |     |
|                                                                                      |     |
|                                                                                      |     |
|                                                                                      |     |
|                                                                                      |     |
|                                                                                      |     |