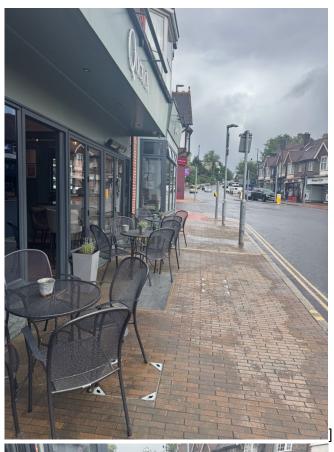

### **Furniture**

Specify the days of the week on which it is proposed to

Monday, Tuesday, Wednesday, Thursday, Friday, Saturday, Sunday

| have<br>furniture on<br>the highway                                            |                                                                                    |
|--------------------------------------------------------------------------------|------------------------------------------------------------------------------------|
| Monday<br>from                                                                 | 08:45                                                                              |
| Monday to                                                                      | 23:30                                                                              |
| Tuesday<br>from                                                                | 08:45                                                                              |
| Tuesday to                                                                     | 23:30                                                                              |
| Wednesday<br>from                                                              | 08:45                                                                              |
| Wednesday<br>to                                                                | 23:30                                                                              |
| Thursday from                                                                  | 08:45                                                                              |
| Thursday to                                                                    | 01:00                                                                              |
| Friday from                                                                    | 08:45                                                                              |
| Friday to                                                                      | 01:00                                                                              |
| Saturday<br>from                                                               | 08:45                                                                              |
| Saturday to                                                                    | 01:30                                                                              |
| Sunday<br>from                                                                 | 08:45                                                                              |
| Sunday to                                                                      | 22:30                                                                              |
| Label                                                                          |                                                                                    |
| Describe<br>the type of<br>furniture to<br>which the<br>application<br>relates | The furniture are 3 sets of wire mesh bistro tables, consisting of 3 tables and 12 |

# **Supporting Documents**

| Are the plan or photos of the furniture planned different from the existing licence. | Yes |
|--------------------------------------------------------------------------------------|-----|
| Supporting Documents                                                                 |     |
|                                                                                      |     |
|                                                                                      |     |
|                                                                                      |     |
|                                                                                      |     |
|                                                                                      |     |