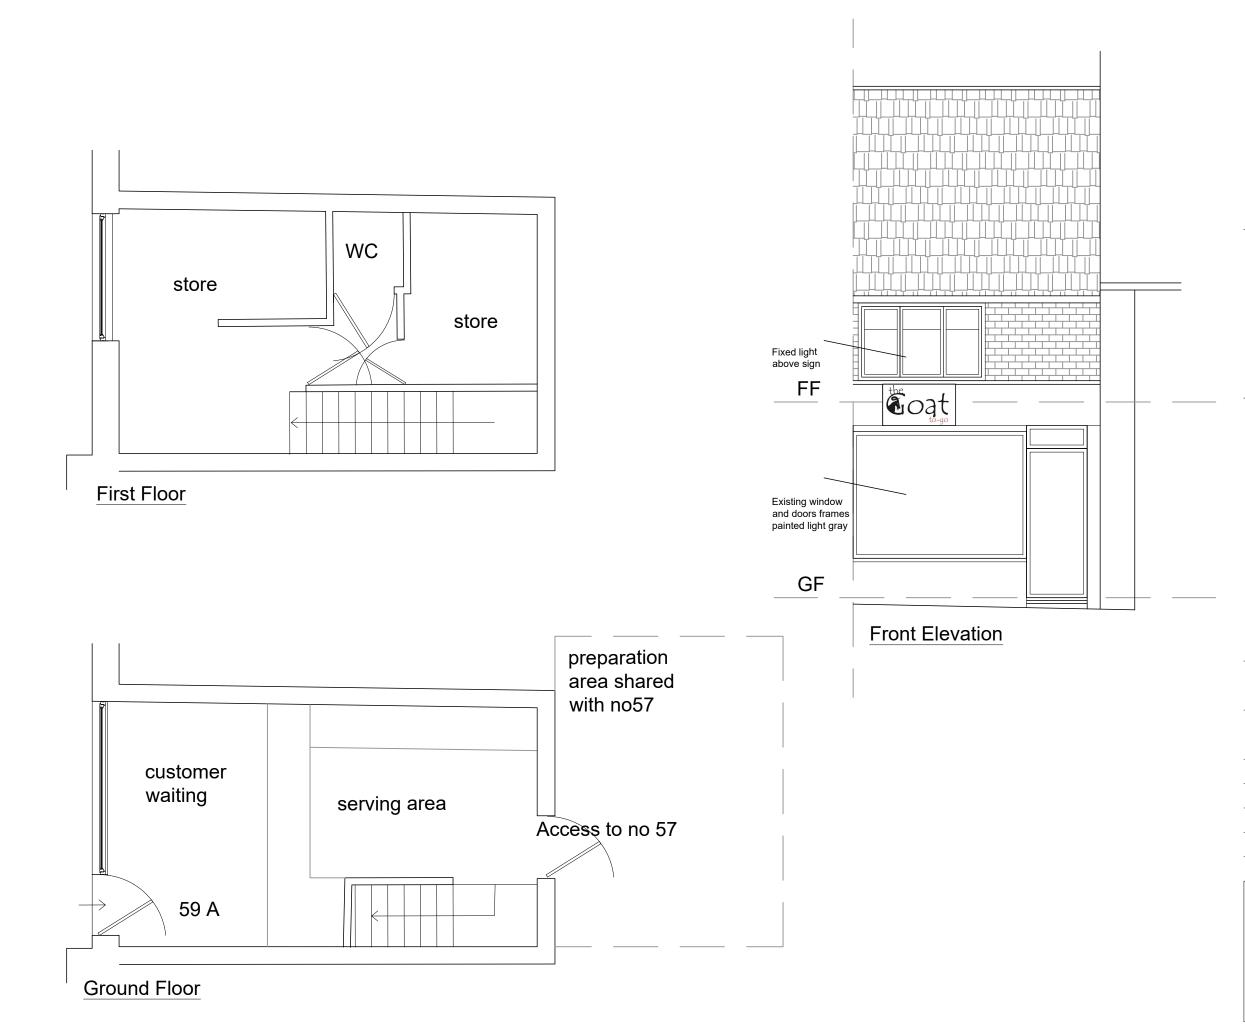

#### **Premises**

| Premises Information                                                                          |                                                     |  |
|-----------------------------------------------------------------------------------------------|-----------------------------------------------------|--|
| Postal address of<br>premises or, if none,<br>ordnance survey map<br>reference or description | The Goat, 59A High Street, East Grinstead, RH19 3DD |  |
| Postcode                                                                                      | RH19 3DD                                            |  |
| Non-domestic rateable value of premises.                                                      | £4301 - £33000                                      |  |

#### **Description of Premises**

Operating Schedule

PROJECT : 59a high street, east grinstead, rh19 3dd

DRAWING : proposed drawings

DRAWING STATUS : planning

JOB NO: meh - 0282

DRAWING NO: 700

SCALE: 1/50@ A3

DATE: october 2023

DRAWN BY: