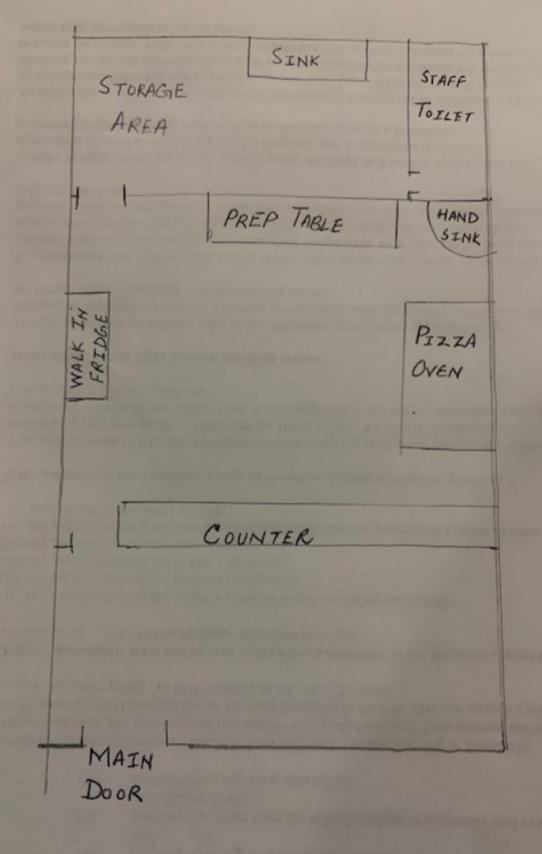

| Form                                                                                  | Application for a premises licence                              |
|---------------------------------------------------------------------------------------|-----------------------------------------------------------------|
| service_team_name                                                                     |                                                                 |
| service_email_address                                                                 |                                                                 |
| Your Details                                                                          |                                                                 |
| Name/s:                                                                               | Pizzaiola Ltd                                                   |
| Premises                                                                              |                                                                 |
| Postal address of premises or, if none, ordnance survey map reference or description: | 50 The Broadway<br>Haywards Heath                               |
| Postcode                                                                              | RH16 3AL                                                        |
| Phone (at premises)                                                                   |                                                                 |
| Email                                                                                 |                                                                 |
| Non-domestic rateable value of premises.                                              | £4301 - £33000                                                  |
| Plan of premises                                                                      |                                                                 |
| Applicant type                                                                        |                                                                 |
| Please state whether you are applying for a premises licence as:                      | a person other than an individual - i) as a limited company     |
| Applicant type                                                                        |                                                                 |
| Please confirm:                                                                       |                                                                 |
| Individual Applicants                                                                 |                                                                 |
| Second Applicant                                                                      |                                                                 |
| Other Applicants                                                                      |                                                                 |
| Name                                                                                  | Pizzaiola Ltd                                                   |
| Address                                                                               | 50 The Broadway<br>Haywards Heath                               |
| Postcode                                                                              | RH16 3AL                                                        |
| Registered number (where applicable)                                                  | 12910103                                                        |
| Description                                                                           | Pizza shop (Take Away)                                          |
| Phone                                                                                 |                                                                 |
| Email                                                                                 |                                                                 |
| Operating Schedule                                                                    |                                                                 |
| When do you want the premises licence to start?                                       | ? <sup>01/12/2022</sup>                                         |
|                                                                                       | be valid only for a limited period, when do you want it to end? |