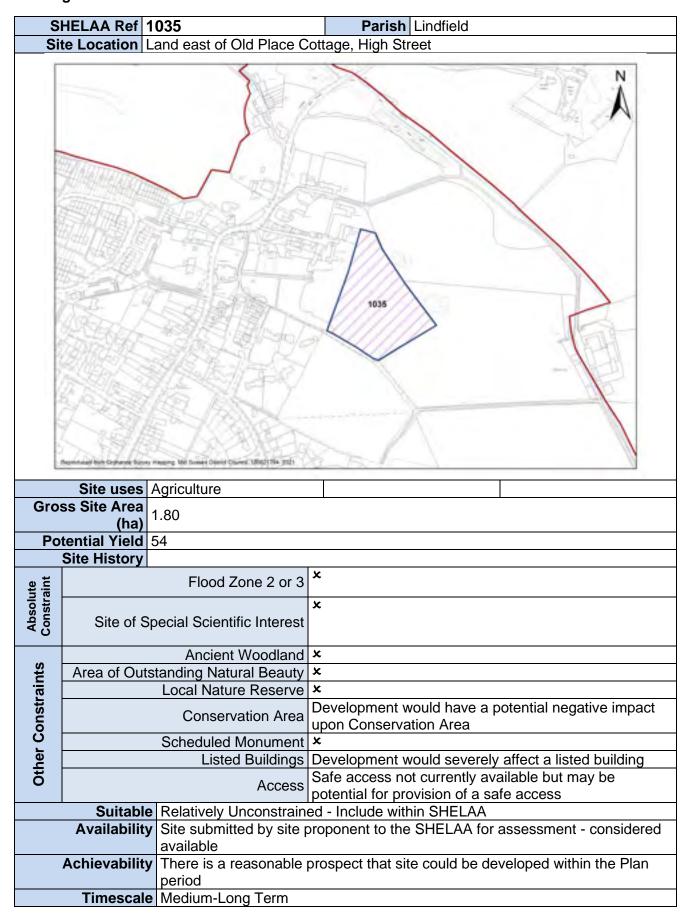

Availability                  | Site submitted by site playailable                 | proponent to the SHELAA for assessment - considered    |
|                   | Achievability                 |                                                    | prospect that site could be developed within the Plan  |
|                   | Acilievability                | period                                             | prospect that site could be developed within the Flatt |
|                   | Timescale                     | Medium-Long Term                                   |                                                        |
|                   | oodale                        | sala Long rolli                                    |                                                        |



Stage 1 Site Pro-Forma – All Sites

| SI                | HELAA Ref 1                     | 040                                                  | Parish Bolney                                                              |
|-------------------|---------------------------------|------------------------------------------------------|----------------------------------------------------------------------------|
|                   |                                 |                                                      | m and The Byre, The Street, Bolney                                         |
|                   | 1 17                            | /15 —                                                |                                                                            |
|