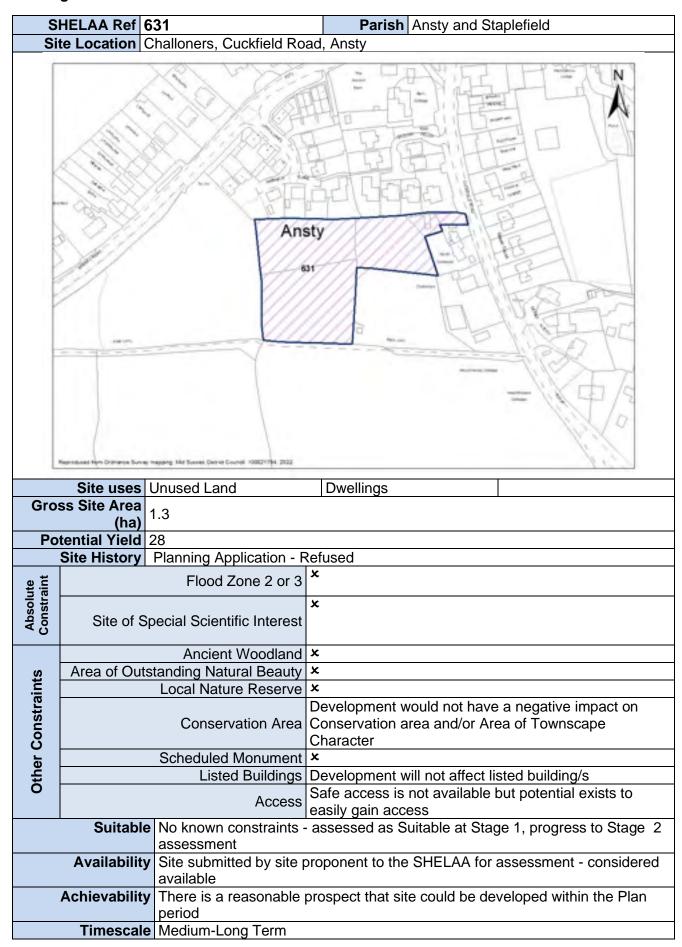

Stage 1 Site Pro-Forma – All Sites

| S                              | HELAA Ref                                                                                                   | 11                                                                                                                                                                                                                                                 | Parish Cuckfield                                                                                                                                                                                                                                                                                                                            |
|--------------------------------|-------------------------------------------------------------------------------------------------------------|----------------------------------------------------------------------------------------------------------------------------------------------------------------------------------------------------------------------------------------------------|---------------------------------------------------------------------------------------------------------------------------------------------------------------------------------------------------------------------------------------------------------------------------------------------------------------------------------------------|
|                                |                                                                                                             | _and at Wheatsheaf Lan                                                                                                                                                                                                                             |                                                                                                                                                                                                                                                                                                                                             |
|                                |                                                                                                             | L                                                                                                                                                                                                                                                  |                                                                                                                                                                                                                                                                                                                                             |
| 喜                              | 10世                                                                                                         | 20                                                                                                                                                                                                                                                 | -//                                                                                                                                                                                                                                                                                                                                         |
|                                | #12                                                                                                         |                                                                                                                                                                                                                                                    |                                                                                                                                                                                                                                                                                                                                             |
| 15                             |                                                                                                             | 11/11/                                                                                                                                                                                                                                             |                                                                                                                                                                                                                                                                                                                                             |
|                                | CHILL PLAN                                                                                                  | The Colon                                                                                                                                                                                                                                          |                                                                                                                                                                                                                                                                                                                                             |
| -                              | The last the                                                                                                |                                                                                                                                                                                                                                                    |                                                                                                                                                                                                                                                                                                                                             |
| 95                             | and the second                                                                                              | 1 0                                                                                                                                                                                                                                                |                                                                                                                                                                                                                                                                                                                                             |
| 5                              | 1/2/                                                                                                        | 5005 Bill 3                                                                                                                                                                                                                                        | 1/////                                                                                                                                                                                                                                                                                                                                      |
| 18                             | 140 i./ SZ 3                                                                                                |                                                                                                                                                                                                                                                    | N////////////                                                                                                                                                                                                                                                                                                                               |
| 7                              | FINE RE                                                                                                     |                                                                                                                                                                                                                                                    | VIIIIVIIII                                                                                                                                                                                                                                                                                                                                  |
| VG.                            |                                                                                                             | 7.18449.47777-4365538                                                                                                                                                                                                                              |                                                                                                                                                                                                                                                                                                                                             |
| 56                             |                                                                                                             | HW9/11/1/17/98/37                                                                                                                                                                                                                                  | ())))))))))))))                                                                                                                                                                                                                                                                                                                             |
| 177                            | THE TON                                                                                                     |                                                                                                                                                                                                                                                    | XX////////////////////////////////////                                                                                                                                                                                                                                                                                                      |
| 23                             | District A                                                                                                  |                                                                                                                                                                                                                                                    | \$ \$ \L\ \\ \\ \\ \\ \\ \\ \\ \\ \\ \\ \\ \\                                                                                                                                                                                                                                                                                               |
|                                | To the district                                                                                             |                                                                                                                                                                                                                                                    |                                                                                                                                                                                                                                                                                                                                             |
| 35                             |                                                                                                             |                                                                                                                                                                                                                                                    |                                                                                                                                                                                                                                                                                                                                             |
| 8                              |                                                                                                             |                                                                                                                                                                                                                                                    |                                                                                                                                                                                                                                                                                                                                             |
| 1                              | 219-11                                                                                                      | 1 1 1 1 1 1 1 1 1 1 1 1 1 1 1 1 1 1 1                                                                                                                                                                                                              |                                                                                                                                                                                                                                                                                                                                             |
| 100                            | 714/11                                                                                                      |                                                                                                                                                                                                                                                    |                                                                                                                                                                                                                                                                                                                                             |
|                                | 117                                                                                                         |                                                                                                                                                                                                                                                    |                                                                                                                                                                                                                                                                                                                                             |
|                                | 7 /                                                                                                         | 72(40)31                                                                                                                                                                                                                                           | 2000 1550 A                                                                                                                                                                                                                                                                                                                                 |
|                                | . Y. S                                                                                                      |                                                                                                                                                                                                                                                    | V 3 143                                                                                                                                                                                                                                                                                                                                     |
| 12                             |                                                                                                             | 3/1/1/20 //                                                                                                                                                                                                                                        | ( ) 8 ) / / / /                                                                                                                                                                                                                                                                                                                             |
|                                |                                                                                                             | 43MC V/U                                                                                                                                                                                                                                           | 13001700                                                                                                                                                                                                                                                                                                                                    |
|                                | LX                                                                                                          | 797/I                                                                                                                                                                                                                                              |                                                                                                                                                                                                                                                                                                                                             |
| -                              | stunes from Criticanian Survey Fra                                                                          | gang triti Scenes Debris Coulos 10007754 2018                                                                                                                                                                                                      |                                                                                                                                                                                                                                                                                                                                             |
| -                              |                                                                                                             | Agriculture                                                                                                                                                                                                                                        | 2 1 1 g E                                                                                                                                                                                                                                                                                                                                   |
| Gros                           | ss Site Area                                                                                                |                                                                                                                                                                                                                                                    |                                                                                                                                                                                                                                                                                                                                             |
|                                | ss Site Area<br>(ha)                                                                                        | 6.8                                                                                                                                                                                                                                                |                                                                                                                                                                                                                                                                                                                                             |
| Po                             | ss Site Area<br>(ha)<br>tential Yield                                                                       | 6.8                                                                                                                                                                                                                                                |                                                                                                                                                                                                                                                                                                                                             |
| Po                             | ss Site Area<br>(ha)                                                                                        | 6.8<br>165                                                                                                                                                                                                                                         | x                                                                                                                                                                                                                                                                                                                                           |
| Po                             | ss Site Area<br>(ha)<br>tential Yield                                                                       | 6.8                                                                                                                                                                                                                                                | ×                                                                                                                                                                                                                                                                                                                                           |
| ute<br>aint<br>O               | ss Site Area<br>(ha)<br>tential Yield                                                                       | 6.8<br>165                                                                                                                                                                                                                                         | x<br>x                                                                                                                                                                                                                                                                                                                                      |
| ute<br>aint<br>O               | ss Site Area<br>(ha)<br>tential Yield<br>Site History                                                       | 6.8<br>165                                                                                                                                                                                                                                         | ×                                                                                                                                                                                                                                                                                                                                           |
| Po                             | ss Site Area<br>(ha)<br>tential Yield<br>Site History                                                       | 6.8  165  Flood Zone 2 or 3  pecial Scientific Interest                                                                                                                                                                                            | ×                                                                                                                                                                                                                                                                                                                                           |
| Absolute Constraint O          | ss Site Area<br>(ha)<br>tential Yield<br>Site History                                                       | 6.8  165  Flood Zone 2 or 3  pecial Scientific Interest  Ancient Woodland                                                                                                                                                                          | x<br>✓                                                                                                                                                                                                                                                                                                                                      |
| Absolute Constraint O          | ss Site Area<br>(ha)<br>tential Yield<br>Site History                                                       | 6.8  165  Flood Zone 2 or 3  pecial Scientific Interest  Ancient Woodland standing Natural Beauty                                                                                                                                                  | x                                                                                                                                                                                                                                                                                                                                           |
| Absolute Constraint O          | ss Site Area<br>(ha)<br>tential Yield<br>Site History                                                       | 6.8  165  Flood Zone 2 or 3  pecial Scientific Interest  Ancient Woodland                                                                                                                                                                          | x<br>✓ x                                                                                                                                                                                                                                                                                                                                    |
| Absolute Constraint O          | ss Site Area<br>(ha)<br>tential Yield<br>Site History                                                       | Flood Zone 2 or 3  Special Scientific Interest  Ancient Woodland Standing Natural Beauty Local Nature Reserve                                                                                                                                      | x  ✓ x  ✓ Development would not have a negative impact on                                                                                                                                                                                                                                                                                   |
| Absolute Constraint O          | ss Site Area<br>(ha)<br>tential Yield<br>Site History                                                       | Flood Zone 2 or 3  Special Scientific Interest  Ancient Woodland Standing Natural Beauty Local Nature Reserve  Conservation Area                                                                                                                   | x  ✓ x  ✓ Development would not have a negative impact on Conservation Area and Areas of Townscape Character                                                                                                                                                                                                                                |
| Absolute Constraint O          | ss Site Area<br>(ha)<br>tential Yield<br>Site History                                                       | Flood Zone 2 or 3  Special Scientific Interest  Ancient Woodland Standing Natural Beauty Local Nature Reserve  Conservation Area  Scheduled Monument                                                                                               | x  ✓ x  ✓ Development would not have a negative impact on Conservation Area and Areas of Townscape Character x                                                                                                                                                                                                                              |
| Absolute Constraint O          | ss Site Area<br>(ha)<br>tential Yield<br>Site History                                                       | Flood Zone 2 or 3  Special Scientific Interest  Ancient Woodland Standing Natural Beauty Local Nature Reserve  Conservation Area  Scheduled Monument                                                                                               | x  ✓ x  ✓ Development would not have a negative impact on Conservation Area and Areas of Townscape Character x  Development will not affect listed building/s                                                                                                                                                                               |
| ute<br>aint<br>O               | ss Site Area<br>(ha)<br>tential Yield<br>Site History                                                       | Flood Zone 2 or 3 special Scientific Interest Ancient Woodland standing Natural Beauty Local Nature Reserve Conservation Area Scheduled Monument Listed Buildings                                                                                  | x  ✓ x  ✓ Development would not have a negative impact on Conservation Area and Areas of Townscape Character x  Development will not affect listed building/s Safe access is not available but potential exists to                                                                                                                          |
| Absolute Constraint O          | ss Site Area (ha) tential Yield Site History  Site of S  Area of Out                                        | Flood Zone 2 or 3 special Scientific Interest Ancient Woodland standing Natural Beauty Local Nature Reserve Conservation Area Scheduled Monument Listed Buildings Access                                                                           | x  V  Development would not have a negative impact on Conservation Area and Areas of Townscape Character x  Development will not affect listed building/s  Safe access is not available but potential exists to easily gain access                                                                                                          |
| Absolute Constraint O          | ss Site Area (ha) tential Yield Site History  Site of S  Area of Out                                        | Flood Zone 2 or 3  Special Scientific Interest  Ancient Woodland Standing Natural Beauty Local Nature Reserve Conservation Area Scheduled Monument Listed Buildings Access Relatively unconstraine                                                 | x  ✓ x  ✓ Development would not have a negative impact on Conservation Area and Areas of Townscape Character x  Development will not affect listed building/s Safe access is not available but potential exists to                                                                                                                          |
| Absolute Constraint O          | ss Site Area (ha) tential Yield Site History  Site of S  Area of Out                                        | Flood Zone 2 or 3  pecial Scientific Interest  Ancient Woodland standing Natural Beauty Local Nature Reserve  Conservation Area  Scheduled Monument Listed Buildings  Access  Relatively unconstraine 2 assessment                                 | x  ✓ x  ✓ Development would not have a negative impact on Conservation Area and Areas of Townscape Character x  Development will not affect listed building/s Safe access is not available but potential exists to easily gain access ed - assessed as Suitable at Stage 1, progress to Stage                                               |
| Absolute Constraint O          | ss Site Area (ha) tential Yield Site History  Site of S  Area of Out                                        | Flood Zone 2 or 3  pecial Scientific Interest  Ancient Woodland standing Natural Beauty Local Nature Reserve  Conservation Area  Scheduled Monument Listed Buildings  Access  Relatively unconstraine 2 assessment  Site submitted by site         | x  V  Development would not have a negative impact on Conservation Area and Areas of Townscape Character x  Development will not affect listed building/s  Safe access is not available but potential exists to easily gain access                                                                                                          |
| Other Constraints Constraint G | ss Site Area (ha) tential Yield Site History  Site of S  Area of Out  Suitable  Availability                | Flood Zone 2 or 3  special Scientific Interest  Ancient Woodland standing Natural Beauty Local Nature Reserve  Conservation Area Scheduled Monument Listed Buildings  Access Relatively unconstraine 2 assessment Site submitted by site available | x  Development would not have a negative impact on Conservation Area and Areas of Townscape Character x  Development will not affect listed building/s Safe access is not available but potential exists to easily gain access ed - assessed as Suitable at Stage 1, progress to Stage proponent to the SHELAA for assessment - considered  |
| Other Constraints Constraint G | ss Site Area (ha) tential Yield Site History  Site of S  Area of Out  Suitable  Availability                | Flood Zone 2 or 3  special Scientific Interest  Ancient Woodland standing Natural Beauty Local Nature Reserve  Conservation Area Scheduled Monument Listed Buildings  Access Relatively unconstraine 2 assessment Site submitted by site available | x  ✓ x  ✓ Development would not have a negative impact on Conservation Area and Areas of Townscape Character x  Development will not affect listed building/s Safe access is not available but potential exists to easily gain access ed - assessed as Suitable at Stage 1, progress to Stage                                               |
| Other Constraints Constraint G | ss Site Area (ha) tential Yield Site History  Site of S  Area of Out  Suitable  Availability  Achievability | Flood Zone 2 or 3  special Scientific Interest  Ancient Woodland standing Natural Beauty Local Nature Reserve  Conservation Area Scheduled Monument Listed Buildings  Access Relatively unconstraine 2 assessment Site submitted by site available | x  Development would not have a negative impact on Conservation Area and Areas of Townscape Character x  Development will not affect listed building/s  Safe access is not available but potential exists to easily gain access ed - assessed as Suitable at Stage 1, progress to Stage proponent to the SHELAA for assessment - considered |