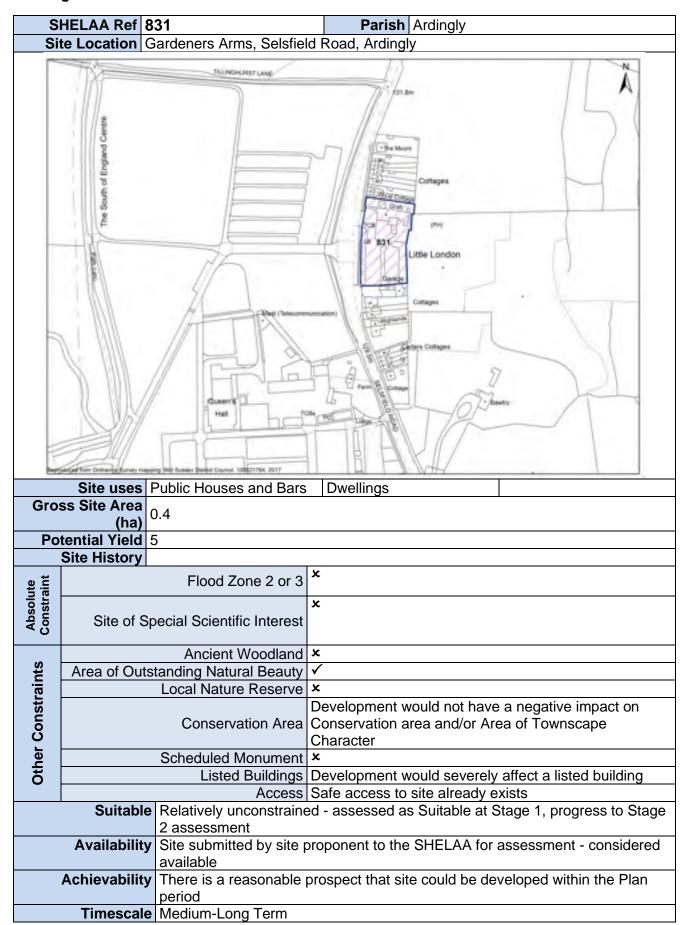

Stage 1 Site Pro-Forma – All Sites

| S                              | HELAA Ref                                                                                                   | 11                                                                                                                                                                                                                                                 | Parish Cuckfield                                                                                                                                                                                                                                                                                                                            |
|--------------------------------|-------------------------------------------------------------------------------------------------------------|----------------------------------------------------------------------------------------------------------------------------------------------------------------------------------------------------------------------------------------------------|---------------------------------------------------------------------------------------------------------------------------------------------------------------------------------------------------------------------------------------------------------------------------------------------------------------------------------------------|
|                                |                                                                                                             | _and at Wheatsheaf Lan                                                                                                                                                                                                                             |                                                                                                                                                                                                                                                                                                                                             |
|                                |                                                                                                             | L                                                                                                                                                                                                                                                  |                                                                                                                                                                                                                                                                                                                                             |
| 喜                              | 10世                                                                                                         | 20                                                                                                                                                                                                                                                 | -//                                                                                                                                                                                                                                                                                                                                         |
|                                | #12                                                                                                         |                                                                                                                                                                                                                                                    |                                                                                                                                                                                                                                                                                                                                             |
| 15                             |                                                                                                             | 11/11/                                                                                                                                                                                                                                             |                                                                                                                                                                                                                                                                                                                                             |
|                                | CHILL PLAN                                                                                                  | The Colon                                                                                                                                                                                                                                          |                                                                                                                                                                                                                                                                                                                                             |
| -                              | The last the                                                                                                |                                                                                                                                                                                                                                                    |                                                                                                                                                                                                                                                                                                                                             |
| 95                             | and the second                                                                                              | 1 0                                                                                                                                                                                                                                                |                                                                                                                                                                                                                                                                                                                                             |
| 5                              | 1/2/                                                                                                        | 5005 Bill 3                                                                                                                                                                                                                                        | 1/////                                                                                                                                                                                                                                                                                                                                      |
| 18                             | 140 i./ SZ 3                                                                                                |                                                                                                                                                                                                                                                    | N////////////                                                                                                                                                                                                                                                                                                                               |
| 7                              | FINE RE                                                                                                     |                                                                                                                                                                                                                                                    | VIIIIVIIII                                                                                                                                                                                                                                                                                                                                  |
| VG.                            |                                                                                                             | 7.18449.47777-4365538                                                                                                                                                                                                                              |                                                                                                                                                                                                                                                                                                                                             |
| 56                             |                                                                                                             | HW9/11/1/17/98/37                                                                                                                                                                                                                                  | ())))))))))))))                                                                                                                                                                                                                                                                                                                             |
| 177                            | THE TON                                                                                                     |                                                                                                                                                                                                                                                    | XX////////////////////////////////////                                                                                                                                                                                                                                                                                                      |
| 23                             | District A                                                                                                  |                                                                                                                                                                                                                                                    | \$ \$ \L\ \\ \\ \\ \\ \\ \\ \\ \\ \\ \\ \\ \\                                                                                                                                                                                                                                                                                               |
|                                | To the district                                                                                             |                                                                                                                                                                                                                                                    |                                                                                                                                                                                                                                                                                                                                             |
| 35                             |                                                                                                             |                                                                                                                                                                                                                                                    |                                                                                                                                                                                                                                                                                                                                             |
| 8                              |                                                                                                             |                                                                                                                                                                                                                                                    |                                                                                                                                                                                                                                                                                                                                             |
| 1                              | 219-11                                                                                                      | 1 1 1 1 1 1 1 1 1 1 1 1 1 1 1 1 1 1 1                                                                                                                                                                                                              |                                                                                                                                                                                                                                                                                                                                             |
| 100                            | 714/11                                                                                                      |                                                                                                                                                                                                                                                    |                                                                                                                                                                                                                                                                                                                                             |
|                                | 117                                                                                                         |                                                                                                                                                                                                                                                    |                                                                                                                                                                                                                                                                                                                                             |
|                                | 7 /                                                                                                         | 72(40)31                                                                                                                                                                                                                                           | 2000 1550 A                                                                                                                                                                                                                                                                                                                                 |
|                                | . Y. S                                                                                                      |                                                                                                                                                                                                                                                    | V 3 143                                                                                                                                                                                                                                                                                                                                     |
| 12                             |                                                                                                             | 3/1/1/20 //                                                                                                                                                                                                                                        | ( ) 8 ) / / / /                                                                                                                                                                                                                                                                                                                             |
|                                |                                                                                                             | 43MC V/U                                                                                                                                                                                                                                           | 13001700                                                                                                                                                                                                                                                                                                                                    |
|                                | LX                                                                                                          | 797/I                                                                                                                                                                                                                                              |                                                                                                                                                                                                                                                                                                                                             |
| -                              | stunes from Criticanian Survey Fra                                                                          | gang triti Scenes Debris Coulos 10007754 2018                                                                                                                                                                                                      |                                                                                                                                                                                                                                                                                                                                             |
| -                              |                                                                                                             | Agriculture                                                                                                                                                                                                                                        | 2 1 1 g E                                                                                                                                                                                                                                                                                                                                   |
| Gros                           | ss Site Area                                                                                                |                                                                                                                                                                                                                                                    |                                                                                                                                                                                                                                                                                                                                             |
|                                | ss Site Area<br>(ha)                                                                                        | 6.8                                                                                                                                                                                                                                                |                                                                                                                                                                                                                                                                                                                                             |
| Po                             | ss Site Area<br>(ha)<br>tential Yield                                                                       | 6.8                                                                                                                                                                                                                                                |                                                                                                                                                                                                                                                                                                                                             |
| Po                             | ss Site Area<br>(ha)                                                                                        | 6.8<br>165                                                                                                                                                                                                                                         | x                                                                                                                                                                                                                                                                                                                                           |
| Po                             | ss Site Area<br>(ha)<br>tential Yield                                                                       | 6.8                                                                                                                                                                                                                                                | ×                                                                                                                                                                                                                                                                                                                                           |
| ute<br>aint<br>O               | ss Site Area<br>(ha)<br>tential Yield                                                                       | 6.8<br>165                                                                                                                                                                                                                                         | x<br>x                                                                                                                                                                                                                                                                                                                                      |
| ute<br>aint<br>O               | ss Site Area<br>(ha)<br>tential Yield<br>Site History                                                       | 6.8<br>165                                                                                                                                                                                                                                         | ×                                                                                                                                                                                                                                                                                                                                           |
| Po                             | ss Site Area<br>(ha)<br>tential Yield<br>Site History                                                       | 6.8  165  Flood Zone 2 or 3  pecial Scientific Interest                                                                                                                                                                                            | ×                                                                                                                                                                                                                                                                                                                                           |
| Absolute Constraint O          | ss Site Area<br>(ha)<br>tential Yield<br>Site History                                                       | 6.8  165  Flood Zone 2 or 3  pecial Scientific Interest  Ancient Woodland                                                                                                                                                                          | x<br>✓                                                                                                                                                                                                                                                                                                                                      |
| Absolute Constraint O          | ss Site Area<br>(ha)<br>tential Yield<br>Site History                                                       | 6.8  165  Flood Zone 2 or 3  pecial Scientific Interest  Ancient Woodland standing Natural Beauty                                                                                                                                                  | x                                                                                                                                                                                                                                                                                                                                           |
| Absolute Constraint O          | ss Site Area<br>(ha)<br>tential Yield<br>Site History                                                       | 6.8  165  Flood Zone 2 or 3  pecial Scientific Interest  Ancient Woodland                                                                                                                                                                          | x<br>✓ x                                                                                                                                                                                                                                                                                                                                    |
| Absolute Constraint O          | ss Site Area<br>(ha)<br>tential Yield<br>Site History                                                       | Flood Zone 2 or 3  Special Scientific Interest  Ancient Woodland Standing Natural Beauty Local Nature Reserve                                                                                                                                      | x  ✓ x  ✓ Development would not have a negative impact on                                                                                                                                                                                                                                                                                   |
| Absolute Constraint O          | ss Site Area<br>(ha)<br>tential Yield<br>Site History                                                       | Flood Zone 2 or 3  Special Scientific Interest  Ancient Woodland Standing Natural Beauty Local Nature Reserve  Conservation Area                                                                                                                   | x  ✓ x  ✓ Development would not have a negative impact on Conservation Area and Areas of Townscape Character                                                                                                                                                                                                                                |
| Absolute Constraint O          | ss Site Area<br>(ha)<br>tential Yield<br>Site History                                                       | Flood Zone 2 or 3  Special Scientific Interest  Ancient Woodland Standing Natural Beauty Local Nature Reserve  Conservation Area  Scheduled Monument                                                                                               | x  ✓ x  ✓ Development would not have a negative impact on Conservation Area and Areas of Townscape Character x                                                                                                                                                                                                                              |
| Absolute Constraint O          | ss Site Area<br>(ha)<br>tential Yield<br>Site History                                                       | Flood Zone 2 or 3  Special Scientific Interest  Ancient Woodland Standing Natural Beauty Local Nature Reserve  Conservation Area  Scheduled Monument                                                                                               | x  ✓ x  ✓ Development would not have a negative impact on Conservation Area and Areas of Townscape Character x  Development will not affect listed building/s                                                                                                                                                                               |
| ute<br>aint<br>O               | ss Site Area<br>(ha)<br>tential Yield<br>Site History                                                       | Flood Zone 2 or 3 special Scientific Interest Ancient Woodland standing Natural Beauty Local Nature Reserve Conservation Area Scheduled Monument Listed Buildings                                                                                  | x  ✓ x  ✓ Development would not have a negative impact on Conservation Area and Areas of Townscape Character x  Development will not affect listed building/s Safe access is not available but potential exists to                                                                                                                          |
| Absolute Constraint O          | ss Site Area (ha) tential Yield Site History  Site of S  Area of Out                                        | Flood Zone 2 or 3 special Scientific Interest Ancient Woodland standing Natural Beauty Local Nature Reserve Conservation Area Scheduled Monument Listed Buildings Access                                                                           | x  V  Development would not have a negative impact on Conservation Area and Areas of Townscape Character x  Development will not affect listed building/s  Safe access is not available but potential exists to easily gain access                                                                                                          |
| Absolute Constraint O          | ss Site Area (ha) tential Yield Site History  Site of S  Area of Out                                        | Flood Zone 2 or 3  Special Scientific Interest  Ancient Woodland Standing Natural Beauty Local Nature Reserve Conservation Area Scheduled Monument Listed Buildings Access Relatively unconstraine                                                 | x  ✓ x  ✓ Development would not have a negative impact on Conservation Area and Areas of Townscape Character x  Development will not affect listed building/s Safe access is not available but potential exists to                                                                                                                          |
| Absolute Constraint O          | ss Site Area (ha) tential Yield Site History  Site of S  Area of Out                                        | Flood Zone 2 or 3  pecial Scientific Interest  Ancient Woodland standing Natural Beauty Local Nature Reserve  Conservation Area  Scheduled Monument Listed Buildings  Access  Relatively unconstraine 2 assessment                                 | x  ✓ x  ✓ Development would not have a negative impact on Conservation Area and Areas of Townscape Character x  Development will not affect listed building/s Safe access is not available but potential exists to easily gain access ed - assessed as Suitable at Stage 1, progress to Stage                                               |
| Absolute Constraint O          | ss Site Area (ha) tential Yield Site History  Site of S  Area of Out                                        | Flood Zone 2 or 3  pecial Scientific Interest  Ancient Woodland standing Natural Beauty Local Nature Reserve  Conservation Area  Scheduled Monument Listed Buildings  Access  Relatively unconstraine 2 assessment  Site submitted by site         | x  V  Development would not have a negative impact on Conservation Area and Areas of Townscape Character x  Development will not affect listed building/s  Safe access is not available but potential exists to easily gain access                                                                                                          |
| Other Constraints Constraint G | ss Site Area (ha) tential Yield Site History  Site of S  Area of Out  Suitable  Availability                | Flood Zone 2 or 3  special Scientific Interest  Ancient Woodland standing Natural Beauty Local Nature Reserve  Conservation Area Scheduled Monument Listed Buildings  Access Relatively unconstraine 2 assessment Site submitted by site available | x  Development would not have a negative impact on Conservation Area and Areas of Townscape Character x  Development will not affect listed building/s Safe access is not available but potential exists to easily gain access ed - assessed as Suitable at Stage 1, progress to Stage proponent to the SHELAA for assessment - considered  |
| Other Constraints Constraint G | ss Site Area (ha) tential Yield Site History  Site of S  Area of Out  Suitable  Availability                | Flood Zone 2 or 3  special Scientific Interest  Ancient Woodland standing Natural Beauty Local Nature Reserve  Conservation Area Scheduled Monument Listed Buildings  Access Relatively unconstraine 2 assessment Site submitted by site available | x  ✓ x  ✓ Development would not have a negative impact on Conservation Area and Areas of Townscape Character x  Development will not affect listed building/s Safe access is not available but potential exists to easily gain access ed - assessed as Suitable at Stage 1, progress to Stage                                               |
| Other Constraints Constraint G | ss Site Area (ha) tential Yield Site History  Site of S  Area of Out  Suitable  Availability  Achievability | Flood Zone 2 or 3  special Scientific Interest  Ancient Woodland standing Natural Beauty Local Nature Reserve  Conservation Area Scheduled Monument Listed Buildings  Access Relatively unconstraine 2 assessment Site submitted by site available | x  Development would not have a negative impact on Conservation Area and Areas of Townscape Character x  Development will not affect listed building/s  Safe access is not available but potential exists to easily gain access ed - assessed as Suitable at Stage 1, progress to Stage proponent to the SHELAA for assessment - considered |