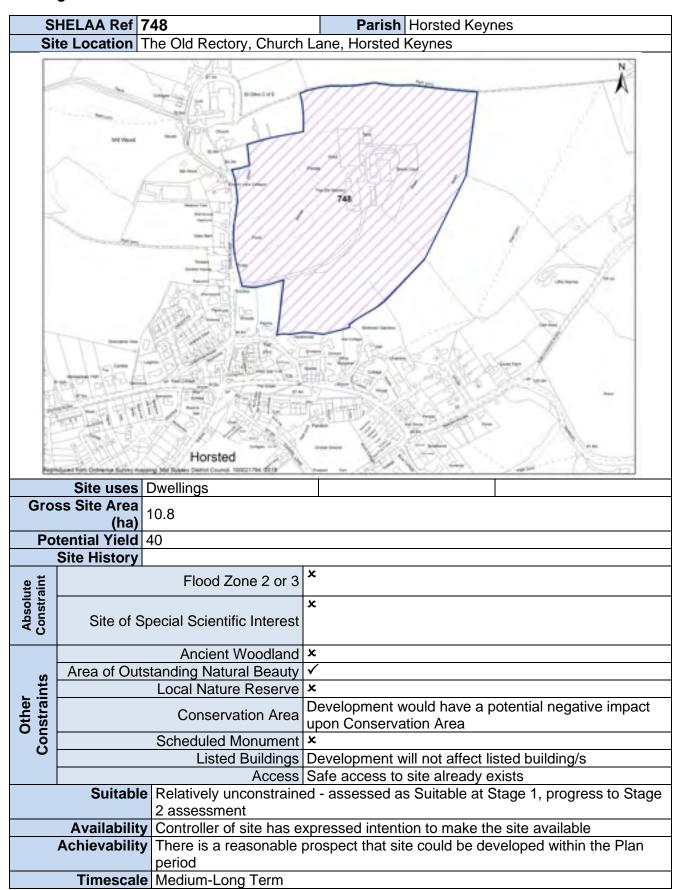

Stage 1 Site Pro-Forma – All Sites

| S                              | HELAA Ref                                                                                                   | 11                                                                                                                                                                                                                                                 | Parish Cuckfield                                                                                                                                                                                                                                                                                                                            |
|--------------------------------|-------------------------------------------------------------------------------------------------------------|----------------------------------------------------------------------------------------------------------------------------------------------------------------------------------------------------------------------------------------------------|---------------------------------------------------------------------------------------------------------------------------------------------------------------------------------------------------------------------------------------------------------------------------------------------------------------------------------------------|
|                                |                                                                                                             | _and at Wheatsheaf Lan                                                                                                                                                                                                                             |                                                                                                                                                                                                                                                                                                                                             |
|                                |                                                                                                             | L                                                                                                                                                                                                                                                  |                                                                                                                                                                                                                                                                                                                                             |
| 喜                              | 10世                                                                                                         | 20                                                                                                                                                                                                                                                 | -//                                                                                                                                                                                                                                                                                                                                         |
|                                | #12                                                                                                         |                                                                                                                                                                                                                                                    |                                                                                                                                                                                                                                                                                                                                             |
| 15                             |                                                                                                             | 11/11/                                                                                                                                                                                                                                             |                                                                                                                                                                                                                                                                                                                                             |
|                                | CHILL PLAN                                                                                                  | The Colon                                                                                                                                                                                                                                          |                                                                                                                                                                                                                                                                                                                                             |
| -                              | The last the                                                                                                |                                                                                                                                                                                                                                                    |                                                                                                                                                                                                                                                                                                                                             |
| 95                             | and the second                                                                                              | 1 0                                                                                                                                                                                                                                                |                                                                                                                                                                                                                                                                                                                                             |
| 5                              | 1/2/                                                                                                        | 5005 Bill 3                                                                                                                                                                                                                                        | 1/////                                                                                                                                                                                                                                                                                                                                      |
| 18                             | 140 i./ SZ 3                                                                                                |                                                                                                                                                                                                                                                    | N////////////                                                                                                                                                                                                                                                                                                                               |
| 7                              | FINE RE                                                                                                     |                                                                                                                                                                                                                                                    | VIIIIVIIII                                                                                                                                                                                                                                                                                                                                  |
| VG.                            |                                                                                                             | 7.18449.47777-4365538                                                                                                                                                                                                                              |                                                                                                                                                                                                                                                                                                                                             |
| 56                             |                                                                                                             | HW9/11/1/17/98/37                                                                                                                                                                                                                                  | ())))))))))))))                                                                                                                                                                                                                                                                                                                             |
| 177                            | THE TON                                                                                                     |                                                                                                                                                                                                                                                    | XX////////////////////////////////////                                                                                                                                                                                                                                                                                                      |
| 23                             | District A                                                                                                  |                                                                                                                                                                                                                                                    | \$ \$ \L\ \\ \\ \\ \\ \\ \\ \\ \\ \\ \\ \\ \\                                                                                                                                                                                                                                                                                               |
|                                | To the district                                                                                             |                                                                                                                                                                                                                                                    |                                                                                                                                                                                                                                                                                                                                             |
| 35                             |                                                                                                             |                                                                                                                                                                                                                                                    |                                                                                                                                                                                                                                                                                                                                             |
| 8                              |                                                                                                             |                                                                                                                                                                                                                                                    |                                                                                                                                                                                                                                                                                                                                             |
| 1                              | 219-11                                                                                                      | 1 1 1 1 1 1 1 1 1 1 1 1 1 1 1 1 1 1 1                                                                                                                                                                                                              |                                                                                                                                                                                                                                                                                                                                             |
| 100                            | 714/11                                                                                                      |                                                                                                                                                                                                                                                    |                                                                                                                                                                                                                                                                                                                                             |
|                                | 117                                                                                                         |                                                                                                                                                                                                                                                    |                                                                                                                                                                                                                                                                                                                                             |
|                                | 7 /                                                                                                         | 72(40)31                                                                                                                                                                                                                                           | 2000 1550 A                                                                                                                                                                                                                                                                                                                                 |
|                                | . Y. S                                                                                                      |                                                                                                                                                                                                                                                    | V 3 143                                                                                                                                                                                                                                                                                                                                     |
| 12                             |                                                                                                             | 3/1/1/20 //                                                                                                                                                                                                                                        | ( ) 8 ) / / / /                                                                                                                                                                                                                                                                                                                             |
|                                |                                                                                                             | 43MC V/U                                                                                                                                                                                                                                           | 13001700                                                                                                                                                                                                                                                                                                                                    |
|                                | LX                                                                                                          | 797/I                                                                                                                                                                                                                                              |                                                                                                                                                                                                                                                                                                                                             |
| -                              | stunes from Criticanian Survey Fra                                                                          | gang triti Scenes Debris Coulos 10007754 2018                                                                                                                                                                                                      |                                                                                                                                                                                                                                                                                                                                             |
| -                              |                                                                                                             | Agriculture                                                                                                                                                                                                                                        | 2 1 1 g E                                                                                                                                                                                                                                                                                                                                   |
| Gros                           | ss Site Area                                                                                                |                                                                                                                                                                                                                                                    |                                                                                                                                                                                                                                                                                                                                             |
|                                | ss Site Area<br>(ha)                                                                                        | 6.8                                                                                                                                                                                                                                                |                                                                                                                                                                                                                                                                                                                                             |
| Po                             | ss Site Area<br>(ha)<br>tential Yield                                                                       | 6.8                                                                                                                                                                                                                                                |                                                                                                                                                                                                                                                                                                                                             |
| Po                             | ss Site Area<br>(ha)                                                                                        | 6.8<br>165                                                                                                                                                                                                                                         | x                                                                                                                                                                                                                                                                                                                                           |
| Po                             | ss Site Area<br>(ha)<br>tential Yield                                                                       | 6.8                                                                                                                                                                                                                                                | ×                                                                                                                                                                                                                                                                                                                                           |
| ute<br>aint<br>O               | ss Site Area<br>(ha)<br>tential Yield                                                                       | 6.8<br>165                                                                                                                                                                                                                                         | x<br>x                                                                                                                                                                                                                                                                                                                                      |
| ute<br>aint<br>O               | ss Site Area<br>(ha)<br>tential Yield<br>Site History                                                       | 6.8<br>165                                                                                                                                                                                                                                         | ×                                                                                                                                                                                                                                                                                                                                           |
| Po                             | ss Site Area<br>(ha)<br>tential Yield<br>Site History                                                       | 6.8  165  Flood Zone 2 or 3  pecial Scientific Interest                                                                                                                                                                                            | ×                                                                                                                                                                                                                                                                                                                                           |
| Absolute Constraint O          | ss Site Area<br>(ha)<br>tential Yield<br>Site History                                                       | 6.8  165  Flood Zone 2 or 3  pecial Scientific Interest  Ancient Woodland                                                                                                                                                                          | x<br>✓                                                                                                                                                                                                                                                                                                                                      |
| Absolute Constraint O          | ss Site Area<br>(ha)<br>tential Yield<br>Site History                                                       | 6.8  165  Flood Zone 2 or 3  pecial Scientific Interest  Ancient Woodland standing Natural Beauty                                                                                                                                                  | x                                                                                                                                                                                                                                                                                                                                           |
| Absolute Constraint O          | ss Site Area<br>(ha)<br>tential Yield<br>Site History                                                       | 6.8  165  Flood Zone 2 or 3  pecial Scientific Interest  Ancient Woodland                                                                                                                                                                          | x<br>✓ x                                                                                                                                                                                                                                                                                                                                    |
| Absolute Constraint O          | ss Site Area<br>(ha)<br>tential Yield<br>Site History                                                       | Flood Zone 2 or 3  Special Scientific Interest  Ancient Woodland Standing Natural Beauty Local Nature Reserve                                                                                                                                      | x  ✓ x  ✓ Development would not have a negative impact on                                                                                                                                                                                                                                                                                   |
| Absolute Constraint O          | ss Site Area<br>(ha)<br>tential Yield<br>Site History                                                       | Flood Zone 2 or 3  Special Scientific Interest  Ancient Woodland Standing Natural Beauty Local Nature Reserve  Conservation Area                                                                                                                   | x  ✓ x  ✓ Development would not have a negative impact on Conservation Area and Areas of Townscape Character                                                                                                                                                                                                                                |
| Absolute Constraint O          | ss Site Area<br>(ha)<br>tential Yield<br>Site History                                                       | Flood Zone 2 or 3  Special Scientific Interest  Ancient Woodland Standing Natural Beauty Local Nature Reserve  Conservation Area  Scheduled Monument                                                                                               | x  ✓ x  ✓ Development would not have a negative impact on Conservation Area and Areas of Townscape Character x                                                                                                                                                                                                                              |
| Absolute Constraint O          | ss Site Area<br>(ha)<br>tential Yield<br>Site History                                                       | Flood Zone 2 or 3  Special Scientific Interest  Ancient Woodland Standing Natural Beauty Local Nature Reserve  Conservation Area  Scheduled Monument                                                                                               | x  ✓ x  ✓ Development would not have a negative impact on Conservation Area and Areas of Townscape Character x  Development will not affect listed building/s                                                                                                                                                                               |
| ute<br>aint<br>O               | ss Site Area<br>(ha)<br>tential Yield<br>Site History                                                       | Flood Zone 2 or 3 special Scientific Interest Ancient Woodland standing Natural Beauty Local Nature Reserve Conservation Area Scheduled Monument Listed Buildings                                                                                  | x  ✓ x  ✓ Development would not have a negative impact on Conservation Area and Areas of Townscape Character x  Development will not affect listed building/s Safe access is not available but potential exists to                                                                                                                          |
| Absolute Constraint O          | ss Site Area (ha) tential Yield Site History  Site of S  Area of Out                                        | Flood Zone 2 or 3 special Scientific Interest Ancient Woodland standing Natural Beauty Local Nature Reserve Conservation Area Scheduled Monument Listed Buildings Access                                                                           | x  V  Development would not have a negative impact on Conservation Area and Areas of Townscape Character x  Development will not affect listed building/s  Safe access is not available but potential exists to easily gain access                                                                                                          |
| Absolute Constraint O          | ss Site Area (ha) tential Yield Site History  Site of S  Area of Out                                        | Flood Zone 2 or 3  Special Scientific Interest  Ancient Woodland Standing Natural Beauty Local Nature Reserve Conservation Area Scheduled Monument Listed Buildings Access Relatively unconstraine                                                 | x  ✓ x  ✓ Development would not have a negative impact on Conservation Area and Areas of Townscape Character x  Development will not affect listed building/s Safe access is not available but potential exists to                                                                                                                          |
| Absolute Constraint O          | ss Site Area (ha) tential Yield Site History  Site of S  Area of Out                                        | Flood Zone 2 or 3  pecial Scientific Interest  Ancient Woodland standing Natural Beauty Local Nature Reserve  Conservation Area  Scheduled Monument Listed Buildings  Access  Relatively unconstraine 2 assessment                                 | x  ✓ x  ✓ Development would not have a negative impact on Conservation Area and Areas of Townscape Character x  Development will not affect listed building/s Safe access is not available but potential exists to easily gain access ed - assessed as Suitable at Stage 1, progress to Stage                                               |
| Absolute Constraint O          | ss Site Area (ha) tential Yield Site History  Site of S  Area of Out                                        | Flood Zone 2 or 3  pecial Scientific Interest  Ancient Woodland standing Natural Beauty Local Nature Reserve  Conservation Area  Scheduled Monument Listed Buildings  Access  Relatively unconstraine 2 assessment  Site submitted by site         | x  V  Development would not have a negative impact on Conservation Area and Areas of Townscape Character x  Development will not affect listed building/s  Safe access is not available but potential exists to easily gain access                                                                                                          |
| Other Constraints Constraint G | ss Site Area (ha) tential Yield Site History  Site of S  Area of Out  Suitable  Availability                | Flood Zone 2 or 3  special Scientific Interest  Ancient Woodland standing Natural Beauty Local Nature Reserve  Conservation Area Scheduled Monument Listed Buildings  Access Relatively unconstraine 2 assessment Site submitted by site available | x  Development would not have a negative impact on Conservation Area and Areas of Townscape Character x  Development will not affect listed building/s Safe access is not available but potential exists to easily gain access ed - assessed as Suitable at Stage 1, progress to Stage proponent to the SHELAA for assessment - considered  |
| Other Constraints Constraint G | ss Site Area (ha) tential Yield Site History  Site of S  Area of Out  Suitable  Availability                | Flood Zone 2 or 3  special Scientific Interest  Ancient Woodland standing Natural Beauty Local Nature Reserve  Conservation Area Scheduled Monument Listed Buildings  Access Relatively unconstraine 2 assessment Site submitted by site available | x  ✓ x  ✓ Development would not have a negative impact on Conservation Area and Areas of Townscape Character x  Development will not affect listed building/s Safe access is not available but potential exists to easily gain access ed - assessed as Suitable at Stage 1, progress to Stage                                               |
| Other Constraints Constraint G | ss Site Area (ha) tential Yield Site History  Site of S  Area of Out  Suitable  Availability  Achievability | Flood Zone 2 or 3  special Scientific Interest  Ancient Woodland standing Natural Beauty Local Nature Reserve  Conservation Area Scheduled Monument Listed Buildings  Access Relatively unconstraine 2 assessment Site submitted by site available | x  Development would not have a negative impact on Conservation Area and Areas of Townscape Character x  Development will not affect listed building/s  Safe access is not available but potential exists to easily gain access ed - assessed as Suitable at Stage 1, progress to Stage proponent to the SHELAA for assessment - considered |