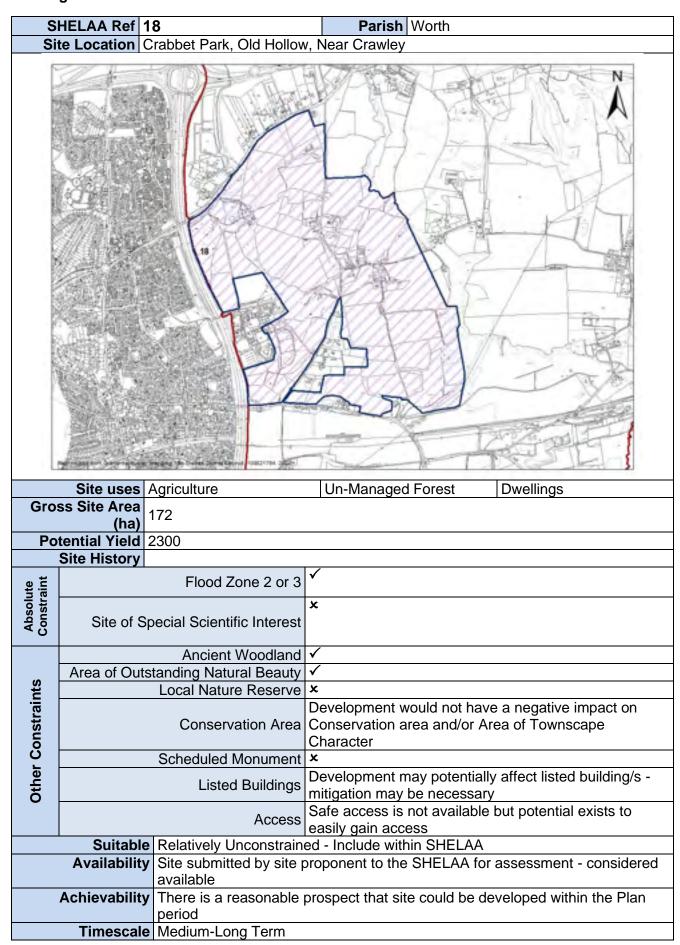

Stage 1 Site Pro-Forma – All Sites

| S                              | HELAA Ref                                                                                                   | 11                                                                                                                                                                                                                                                 | Parish Cuckfield                                                                                                                                                                                                                                                                                                                            |
|--------------------------------|-------------------------------------------------------------------------------------------------------------|----------------------------------------------------------------------------------------------------------------------------------------------------------------------------------------------------------------------------------------------------|---------------------------------------------------------------------------------------------------------------------------------------------------------------------------------------------------------------------------------------------------------------------------------------------------------------------------------------------|
|                                |                                                                                                             | _and at Wheatsheaf Lan                                                                                                                                                                                                                             |                                                                                                                                                                                                                                                                                                                                             |
|                                |                                                                                                             | L                                                                                                                                                                                                                                                  |                                                                                                                                                                                                                                                                                                                                             |
| 喜                              | 10世                                                                                                         | 20                                                                                                                                                                                                                                                 | -//                                                                                                                                                                                                                                                                                                                                         |
|                                | #12                                                                                                         |                                                                                                                                                                                                                                                    |                                                                                                                                                                                                                                                                                                                                             |
| 15                             |                                                                                                             | 11/11/                                                                                                                                                                                                                                             |                                                                                                                                                                                                                                                                                                                                             |
|                                | CHILL PLAN                                                                                                  | The Colon                                                                                                                                                                                                                                          |                                                                                                                                                                                                                                                                                                                                             |
| -                              | The last the                                                                                                |                                                                                                                                                                                                                                                    |                                                                                                                                                                                                                                                                                                                                             |
| 95                             | and the second                                                                                              | 1 0                                                                                                                                                                                                                                                |                                                                                                                                                                                                                                                                                                                                             |
| 5                              | 1/2/                                                                                                        | 5005 Bill 3                                                                                                                                                                                                                                        | 1/////                                                                                                                                                                                                                                                                                                                                      |
| 18                             | 140 i./ SZ 3                                                                                                |                                                                                                                                                                                                                                                    | N////////////                                                                                                                                                                                                                                                                                                                               |
| 7                              | FINE RE                                                                                                     |                                                                                                                                                                                                                                                    | VIIIIVIIII                                                                                                                                                                                                                                                                                                                                  |
| VG.                            |                                                                                                             | 7.18449.47777-4365538                                                                                                                                                                                                                              |                                                                                                                                                                                                                                                                                                                                             |
| 56                             |                                                                                                             | HW9/11/1/17/98/37                                                                                                                                                                                                                                  | ())))))))))))))                                                                                                                                                                                                                                                                                                                             |
| 177                            | THE TON                                                                                                     |                                                                                                                                                                                                                                                    | XX////////////////////////////////////                                                                                                                                                                                                                                                                                                      |
| 23                             | District A                                                                                                  |                                                                                                                                                                                                                                                    | \$ \$ \L\ \\ \\ \\ \\ \\ \\ \\ \\ \\ \\ \\ \\                                                                                                                                                                                                                                                                                               |
|                                | To the district                                                                                             |                                                                                                                                                                                                                                                    |                                                                                                                                                                                                                                                                                                                                             |
| 35                             |                                                                                                             |                                                                                                                                                                                                                                                    |                                                                                                                                                                                                                                                                                                                                             |
| 8                              |                                                                                                             |                                                                                                                                                                                                                                                    |                                                                                                                                                                                                                                                                                                                                             |
| 1                              | 219-11                                                                                                      | 1 1 1 1 1 1 1 1 1 1 1 1 1 1 1 1 1 1 1                                                                                                                                                                                                              |                                                                                                                                                                                                                                                                                                                                             |
| 100                            | 714/11                                                                                                      |                                                                                                                                                                                                                                                    |                                                                                                                                                                                                                                                                                                                                             |
|                                | 117                                                                                                         |                                                                                                                                                                                                                                                    |                                                                                                                                                                                                                                                                                                                                             |
|                                | 7 /                                                                                                         | 72(40)31                                                                                                                                                                                                                                           | 2000 1550 A                                                                                                                                                                                                                                                                                                                                 |
|                                | . Y. S                                                                                                      |                                                                                                                                                                                                                                                    | V 3 143                                                                                                                                                                                                                                                                                                                                     |
| 12                             |                                                                                                             | 3/1/1/20 //                                                                                                                                                                                                                                        | ( ) 8 ) / / / /                                                                                                                                                                                                                                                                                                                             |
|                                |                                                                                                             | 43MC V/U                                                                                                                                                                                                                                           | 13001700                                                                                                                                                                                                                                                                                                                                    |
|                                | LX                                                                                                          | 797/I                                                                                                                                                                                                                                              |                                                                                                                                                                                                                                                                                                                                             |
| -                              | stunes from Criticanian Survey Fra                                                                          | gang triti Scenes Debris Coulos 10007754 2018                                                                                                                                                                                                      |                                                                                                                                                                                                                                                                                                                                             |
| -                              |                                                                                                             | Agriculture                                                                                                                                                                                                                                        | 2 1 1 g E                                                                                                                                                                                                                                                                                                                                   |
| Gros                           | ss Site Area                                                                                                |                                                                                                                                                                                                                                                    |                                                                                                                                                                                                                                                                                                                                             |
|                                | ss Site Area<br>(ha)                                                                                        | 6.8                                                                                                                                                                                                                                                |                                                                                                                                                                                                                                                                                                                                             |
| Po                             | ss Site Area<br>(ha)<br>tential Yield                                                                       | 6.8                                                                                                                                                                                                                                                |                                                                                                                                                                                                                                                                                                                                             |
| Po                             | ss Site Area<br>(ha)                                                                                        | 6.8<br>165                                                                                                                                                                                                                                         | x                                                                                                                                                                                                                                                                                                                                           |
| Po                             | ss Site Area<br>(ha)<br>tential Yield                                                                       | 6.8                                                                                                                                                                                                                                                | ×                                                                                                                                                                                                                                                                                                                                           |
| ute<br>aint<br>O               | ss Site Area<br>(ha)<br>tential Yield                                                                       | 6.8<br>165                                                                                                                                                                                                                                         | x<br>x                                                                                                                                                                                                                                                                                                                                      |
| ute<br>aint<br>O               | ss Site Area<br>(ha)<br>tential Yield<br>Site History                                                       | 6.8<br>165                                                                                                                                                                                                                                         | ×                                                                                                                                                                                                                                                                                                                                           |
| Po                             | ss Site Area<br>(ha)<br>tential Yield<br>Site History                                                       | 6.8  165  Flood Zone 2 or 3  pecial Scientific Interest                                                                                                                                                                                            | ×                                                                                                                                                                                                                                                                                                                                           |
| Absolute Constraint O          | ss Site Area<br>(ha)<br>tential Yield<br>Site History                                                       | 6.8  165  Flood Zone 2 or 3  pecial Scientific Interest  Ancient Woodland                                                                                                                                                                          | x<br>✓                                                                                                                                                                                                                                                                                                                                      |
| Absolute Constraint O          | ss Site Area<br>(ha)<br>tential Yield<br>Site History                                                       | 6.8  165  Flood Zone 2 or 3  pecial Scientific Interest  Ancient Woodland standing Natural Beauty                                                                                                                                                  | x                                                                                                                                                                                                                                                                                                                                           |
| Absolute Constraint O          | ss Site Area<br>(ha)<br>tential Yield<br>Site History                                                       | 6.8  165  Flood Zone 2 or 3  pecial Scientific Interest  Ancient Woodland                                                                                                                                                                          | x<br>✓ x                                                                                                                                                                                                                                                                                                                                    |
| Absolute Constraint O          | ss Site Area<br>(ha)<br>tential Yield<br>Site History                                                       | Flood Zone 2 or 3  Special Scientific Interest  Ancient Woodland Standing Natural Beauty Local Nature Reserve                                                                                                                                      | x  ✓ x  ✓ Development would not have a negative impact on                                                                                                                                                                                                                                                                                   |
| Absolute Constraint O          | ss Site Area<br>(ha)<br>tential Yield<br>Site History                                                       | Flood Zone 2 or 3  Special Scientific Interest  Ancient Woodland Standing Natural Beauty Local Nature Reserve  Conservation Area                                                                                                                   | x  ✓ x  ✓ Development would not have a negative impact on Conservation Area and Areas of Townscape Character                                                                                                                                                                                                                                |
| Absolute Constraint O          | ss Site Area<br>(ha)<br>tential Yield<br>Site History                                                       | Flood Zone 2 or 3  Special Scientific Interest  Ancient Woodland Standing Natural Beauty Local Nature Reserve  Conservation Area  Scheduled Monument                                                                                               | x  ✓ x  ✓ Development would not have a negative impact on Conservation Area and Areas of Townscape Character x                                                                                                                                                                                                                              |
| Absolute Constraint O          | ss Site Area<br>(ha)<br>tential Yield<br>Site History                                                       | Flood Zone 2 or 3  Special Scientific Interest  Ancient Woodland Standing Natural Beauty Local Nature Reserve  Conservation Area  Scheduled Monument                                                                                               | x  ✓ x  ✓ Development would not have a negative impact on Conservation Area and Areas of Townscape Character x  Development will not affect listed building/s                                                                                                                                                                               |
| ute<br>aint<br>O               | ss Site Area<br>(ha)<br>tential Yield<br>Site History                                                       | Flood Zone 2 or 3 special Scientific Interest Ancient Woodland standing Natural Beauty Local Nature Reserve Conservation Area Scheduled Monument Listed Buildings                                                                                  | x  ✓ x  ✓ Development would not have a negative impact on Conservation Area and Areas of Townscape Character x  Development will not affect listed building/s Safe access is not available but potential exists to                                                                                                                          |
| Absolute Constraint O          | ss Site Area (ha) tential Yield Site History  Site of S  Area of Out                                        | Flood Zone 2 or 3 special Scientific Interest Ancient Woodland standing Natural Beauty Local Nature Reserve Conservation Area Scheduled Monument Listed Buildings Access                                                                           | x  V  Development would not have a negative impact on Conservation Area and Areas of Townscape Character x  Development will not affect listed building/s  Safe access is not available but potential exists to easily gain access                                                                                                          |
| Absolute Constraint O          | ss Site Area (ha) tential Yield Site History  Site of S  Area of Out                                        | Flood Zone 2 or 3  Special Scientific Interest  Ancient Woodland Standing Natural Beauty Local Nature Reserve Conservation Area Scheduled Monument Listed Buildings Access Relatively unconstraine                                                 | x  ✓ x  ✓ Development would not have a negative impact on Conservation Area and Areas of Townscape Character x  Development will not affect listed building/s Safe access is not available but potential exists to                                                                                                                          |
| Absolute Constraint O          | ss Site Area (ha) tential Yield Site History  Site of S  Area of Out                                        | Flood Zone 2 or 3  pecial Scientific Interest  Ancient Woodland standing Natural Beauty Local Nature Reserve  Conservation Area  Scheduled Monument Listed Buildings  Access  Relatively unconstraine 2 assessment                                 | x  ✓ x  ✓ Development would not have a negative impact on Conservation Area and Areas of Townscape Character x  Development will not affect listed building/s Safe access is not available but potential exists to easily gain access ed - assessed as Suitable at Stage 1, progress to Stage                                               |
| Absolute Constraint O          | ss Site Area (ha) tential Yield Site History  Site of S  Area of Out                                        | Flood Zone 2 or 3  pecial Scientific Interest  Ancient Woodland standing Natural Beauty Local Nature Reserve  Conservation Area  Scheduled Monument Listed Buildings  Access  Relatively unconstraine 2 assessment  Site submitted by site         | x  V  Development would not have a negative impact on Conservation Area and Areas of Townscape Character x  Development will not affect listed building/s  Safe access is not available but potential exists to easily gain access                                                                                                          |
| Other Constraints Constraint G | ss Site Area (ha) tential Yield Site History  Site of S  Area of Out  Suitable  Availability                | Flood Zone 2 or 3  special Scientific Interest  Ancient Woodland standing Natural Beauty Local Nature Reserve  Conservation Area Scheduled Monument Listed Buildings  Access Relatively unconstraine 2 assessment Site submitted by site available | x  Development would not have a negative impact on Conservation Area and Areas of Townscape Character x  Development will not affect listed building/s Safe access is not available but potential exists to easily gain access ed - assessed as Suitable at Stage 1, progress to Stage proponent to the SHELAA for assessment - considered  |
| Other Constraints Constraint G | ss Site Area (ha) tential Yield Site History  Site of S  Area of Out  Suitable  Availability                | Flood Zone 2 or 3  special Scientific Interest  Ancient Woodland standing Natural Beauty Local Nature Reserve  Conservation Area Scheduled Monument Listed Buildings  Access Relatively unconstraine 2 assessment Site submitted by site available | x  ✓ x  ✓ Development would not have a negative impact on Conservation Area and Areas of Townscape Character x  Development will not affect listed building/s Safe access is not available but potential exists to easily gain access ed - assessed as Suitable at Stage 1, progress to Stage                                               |
| Other Constraints Constraint G | ss Site Area (ha) tential Yield Site History  Site of S  Area of Out  Suitable  Availability  Achievability | Flood Zone 2 or 3  special Scientific Interest  Ancient Woodland standing Natural Beauty Local Nature Reserve  Conservation Area Scheduled Monument Listed Buildings  Access Relatively unconstraine 2 assessment Site submitted by site available | x  Development would not have a negative impact on Conservation Area and Areas of Townscape Character x  Development will not affect listed building/s  Safe access is not available but potential exists to easily gain access ed - assessed as Suitable at Stage 1, progress to Stage proponent to the SHELAA for assessment - considered |