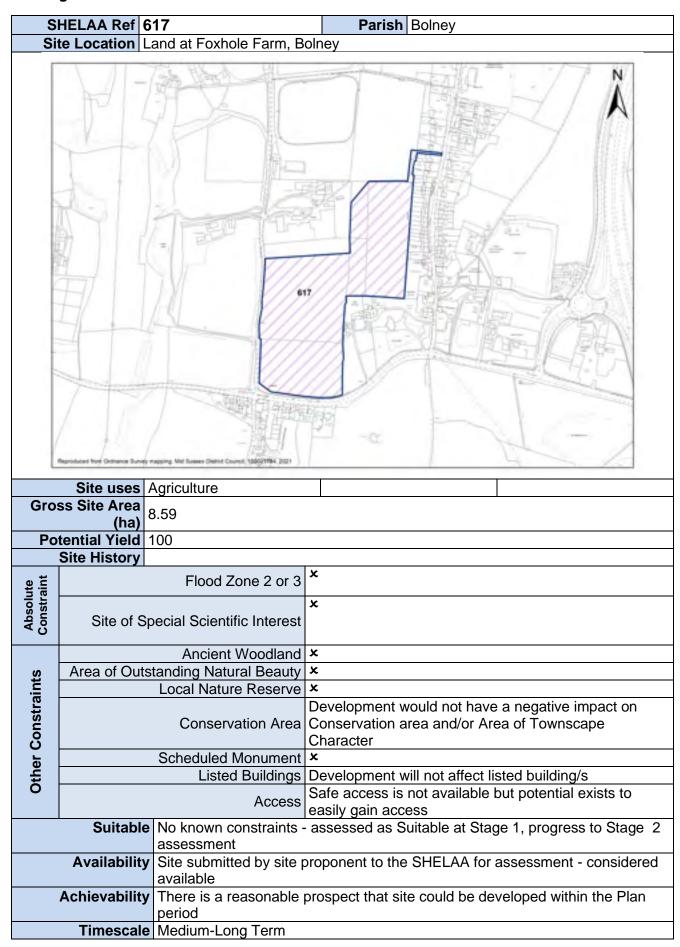

Stage 1 Site Pro-Forma – All Sites

| S                              | HELAA Ref                                                                                                   | 11                                                                                                                                                                                                                                                 | Parish Cuckfield                                                                                                                                                                                                                                                                                                                            |
|--------------------------------|-------------------------------------------------------------------------------------------------------------|----------------------------------------------------------------------------------------------------------------------------------------------------------------------------------------------------------------------------------------------------|---------------------------------------------------------------------------------------------------------------------------------------------------------------------------------------------------------------------------------------------------------------------------------------------------------------------------------------------|
|                                |                                                                                                             | _and at Wheatsheaf Lan                                                                                                                                                                                                                             |                                                                                                                                                                                                                                                                                                                                             |
|                                |                                                                                                             | L                                                                                                                                                                                                                                                  |                                                                                                                                                                                                                                                                                                                                             |
| 喜                              | 10世                                                                                                         | 20                                                                                                                                                                                                                                                 | -//                                                                                                                                                                                                                                                                                                                                         |
|                                | #12                                                                                                         |                                                                                                                                                                                                                                                    |                                                                                                                                                                                                                                                                                                                                             |
| 15                             |                                                                                                             | 11/11/                                                                                                                                                                                                                                             |                                                                                                                                                                                                                                                                                                                                             |
|                                | CHILL PLAN                                                                                                  | The Colon                                                                                                                                                                                                                                          |                                                                                                                                                                                                                                                                                                                                             |
| -                              | The last the                                                                                                |                                                                                                                                                                                                                                                    |                                                                                                                                                                                                                                                                                                                                             |
| 95                             | and the second                                                                                              | 1 0                                                                                                                                                                                                                                                |                                                                                                                                                                                                                                                                                                                                             |
| 5                              | 1/2/                                                                                                        | 5005 Bill 3                                                                                                                                                                                                                                        | 1/////                                                                                                                                                                                                                                                                                                                                      |
| 18                             | 140 i./ SZ 3                                                                                                |                                                                                                                                                                                                                                                    | N////////////                                                                                                                                                                                                                                                                                                                               |
| 7                              | FINE RE                                                                                                     |                                                                                                                                                                                                                                                    | VIIIIVIIII                                                                                                                                                                                                                                                                                                                                  |
| VG.                            |                                                                                                             | 7.18449.47777-4365538                                                                                                                                                                                                                              |                                                                                                                                                                                                                                                                                                                                             |
| 56                             |                                                                                                             | HW9/11/1/17/98/37                                                                                                                                                                                                                                  | ())))))))))))))                                                                                                                                                                                                                                                                                                                             |
| 177                            | THE TON                                                                                                     |                                                                                                                                                                                                                                                    | XX////////////////////////////////////                                                                                                                                                                                                                                                                                                      |
| 23                             | District A                                                                                                  |                                                                                                                                                                                                                                                    | \$ \$ \L\ \\ \\ \\ \\ \\ \\ \\ \\ \\ \\ \\ \\                                                                                                                                                                                                                                                                                               |
|                                | To the district                                                                                             |                                                                                                                                                                                                                                                    |                                                                                                                                                                                                                                                                                                                                             |
| 35                             |                                                                                                             |                                                                                                                                                                                                                                                    |                                                                                                                                                                                                                                                                                                                                             |
| 8                              |                                                                                                             |                                                                                                                                                                                                                                                    |                                                                                                                                                                                                                                                                                                                                             |
| 1                              | 219-11                                                                                                      | 1 1 1 1 1 1 1 1 1 1 1 1 1 1 1 1 1 1 1                                                                                                                                                                                                              |                                                                                                                                                                                                                                                                                                                                             |
| 100                            | 714/11                                                                                                      |                                                                                                                                                                                                                                                    |                                                                                                                                                                                                                                                                                                                                             |
|                                | 117                                                                                                         |                                                                                                                                                                                                                                                    |                                                                                                                                                                                                                                                                                                                                             |
|                                | 7 /                                                                                                         | 72(40)31                                                                                                                                                                                                                                           | 2000 1550 A                                                                                                                                                                                                                                                                                                                                 |
|                                | . Y. S                                                                                                      |                                                                                                                                                                                                                                                    | V 3 143                                                                                                                                                                                                                                                                                                                                     |
| 12                             |                                                                                                             | 3/1/1/20 //                                                                                                                                                                                                                                        | ( ) 8 ) / / / /                                                                                                                                                                                                                                                                                                                             |
|                                |                                                                                                             | 43MC V/U                                                                                                                                                                                                                                           | 13001700                                                                                                                                                                                                                                                                                                                                    |
|                                | LX                                                                                                          | 797/I                                                                                                                                                                                                                                              |                                                                                                                                                                                                                                                                                                                                             |
| -                              | stunes from Criticanian Survey Fra                                                                          | gang triti Scenes Debris Coulos 10007754 2018                                                                                                                                                                                                      |                                                                                                                                                                                                                                                                                                                                             |
| -                              |                                                                                                             | Agriculture                                                                                                                                                                                                                                        | 2 1 1 g E                                                                                                                                                                                                                                                                                                                                   |
| Gros                           | ss Site Area                                                                                                |                                                                                                                                                                                                                                                    |                                                                                                                                                                                                                                                                                                                                             |
|                                | ss Site Area<br>(ha)                                                                                        | 6.8                                                                                                                                                                                                                                                |                                                                                                                                                                                                                                                                                                                                             |
| Po                             | ss Site Area<br>(ha)<br>tential Yield                                                                       | 6.8                                                                                                                                                                                                                                                |                                                                                                                                                                                                                                                                                                                                             |
| Po                             | ss Site Area<br>(ha)                                                                                        | 6.8<br>165                                                                                                                                                                                                                                         | x                                                                                                                                                                                                                                                                                                                                           |
| Po                             | ss Site Area<br>(ha)<br>tential Yield                                                                       | 6.8                                                                                                                                                                                                                                                | ×                                                                                                                                                                                                                                                                                                                                           |
| ute<br>aint<br>O               | ss Site Area<br>(ha)<br>tential Yield                                                                       | 6.8<br>165                                                                                                                                                                                                                                         | x<br>x                                                                                                                                                                                                                                                                                                                                      |
| ute<br>aint<br>O               | ss Site Area<br>(ha)<br>tential Yield<br>Site History                                                       | 6.8<br>165                                                                                                                                                                                                                                         | ×                                                                                                                                                                                                                                                                                                                                           |
| Po                             | ss Site Area<br>(ha)<br>tential Yield<br>Site History                                                       | 6.8  165  Flood Zone 2 or 3  pecial Scientific Interest                                                                                                                                                                                            | ×                                                                                                                                                                                                                                                                                                                                           |
| Absolute Constraint O          | ss Site Area<br>(ha)<br>tential Yield<br>Site History                                                       | 6.8  165  Flood Zone 2 or 3  pecial Scientific Interest  Ancient Woodland                                                                                                                                                                          | x<br>✓                                                                                                                                                                                                                                                                                                                                      |
| Absolute Constraint O          | ss Site Area<br>(ha)<br>tential Yield<br>Site History                                                       | 6.8  165  Flood Zone 2 or 3  pecial Scientific Interest  Ancient Woodland standing Natural Beauty                                                                                                                                                  | x                                                                                                                                                                                                                                                                                                                                           |
| Absolute Constraint O          | ss Site Area<br>(ha)<br>tential Yield<br>Site History                                                       | 6.8  165  Flood Zone 2 or 3  pecial Scientific Interest  Ancient Woodland                                                                                                                                                                          | x<br>✓ x                                                                                                                                                                                                                                                                                                                                    |
| Absolute Constraint O          | ss Site Area<br>(ha)<br>tential Yield<br>Site History                                                       | Flood Zone 2 or 3  Special Scientific Interest  Ancient Woodland Standing Natural Beauty Local Nature Reserve                                                                                                                                      | x  ✓ x  ✓ Development would not have a negative impact on                                                                                                                                                                                                                                                                                   |
| Absolute Constraint O          | ss Site Area<br>(ha)<br>tential Yield<br>Site History                                                       | Flood Zone 2 or 3  Special Scientific Interest  Ancient Woodland Standing Natural Beauty Local Nature Reserve  Conservation Area                                                                                                                   | x  ✓ x  ✓ Development would not have a negative impact on Conservation Area and Areas of Townscape Character                                                                                                                                                                                                                                |
| Absolute Constraint O          | ss Site Area<br>(ha)<br>tential Yield<br>Site History                                                       | Flood Zone 2 or 3  Special Scientific Interest  Ancient Woodland Standing Natural Beauty Local Nature Reserve  Conservation Area  Scheduled Monument                                                                                               | x  ✓ x  ✓ Development would not have a negative impact on Conservation Area and Areas of Townscape Character x                                                                                                                                                                                                                              |
| Absolute Constraint O          | ss Site Area<br>(ha)<br>tential Yield<br>Site History                                                       | Flood Zone 2 or 3  Special Scientific Interest  Ancient Woodland Standing Natural Beauty Local Nature Reserve  Conservation Area  Scheduled Monument                                                                                               | x  ✓ x  ✓ Development would not have a negative impact on Conservation Area and Areas of Townscape Character x  Development will not affect listed building/s                                                                                                                                                                               |
| ute<br>aint<br>O               | ss Site Area<br>(ha)<br>tential Yield<br>Site History                                                       | Flood Zone 2 or 3 special Scientific Interest Ancient Woodland standing Natural Beauty Local Nature Reserve Conservation Area Scheduled Monument Listed Buildings                                                                                  | x  ✓ x  ✓ Development would not have a negative impact on Conservation Area and Areas of Townscape Character x  Development will not affect listed building/s Safe access is not available but potential exists to                                                                                                                          |
| Absolute Constraint O          | ss Site Area (ha) tential Yield Site History  Site of S  Area of Out                                        | Flood Zone 2 or 3 special Scientific Interest Ancient Woodland standing Natural Beauty Local Nature Reserve Conservation Area Scheduled Monument Listed Buildings Access                                                                           | x  V  Development would not have a negative impact on Conservation Area and Areas of Townscape Character x  Development will not affect listed building/s  Safe access is not available but potential exists to easily gain access                                                                                                          |
| Absolute Constraint O          | ss Site Area (ha) tential Yield Site History  Site of S  Area of Out                                        | Flood Zone 2 or 3  Special Scientific Interest  Ancient Woodland Standing Natural Beauty Local Nature Reserve Conservation Area Scheduled Monument Listed Buildings Access Relatively unconstraine                                                 | x  ✓ x  ✓ Development would not have a negative impact on Conservation Area and Areas of Townscape Character x  Development will not affect listed building/s Safe access is not available but potential exists to                                                                                                                          |
| Absolute Constraint O          | ss Site Area (ha) tential Yield Site History  Site of S  Area of Out                                        | Flood Zone 2 or 3  pecial Scientific Interest  Ancient Woodland standing Natural Beauty Local Nature Reserve  Conservation Area  Scheduled Monument Listed Buildings  Access  Relatively unconstraine 2 assessment                                 | x  ✓ x  ✓ Development would not have a negative impact on Conservation Area and Areas of Townscape Character x  Development will not affect listed building/s Safe access is not available but potential exists to easily gain access ed - assessed as Suitable at Stage 1, progress to Stage                                               |
| Absolute Constraint O          | ss Site Area (ha) tential Yield Site History  Site of S  Area of Out                                        | Flood Zone 2 or 3  pecial Scientific Interest  Ancient Woodland standing Natural Beauty Local Nature Reserve  Conservation Area  Scheduled Monument Listed Buildings  Access  Relatively unconstraine 2 assessment  Site submitted by site         | x  V  Development would not have a negative impact on Conservation Area and Areas of Townscape Character x  Development will not affect listed building/s  Safe access is not available but potential exists to easily gain access                                                                                                          |
| Other Constraints Constraint G | ss Site Area (ha) tential Yield Site History  Site of S  Area of Out  Suitable  Availability                | Flood Zone 2 or 3  special Scientific Interest  Ancient Woodland standing Natural Beauty Local Nature Reserve  Conservation Area Scheduled Monument Listed Buildings  Access Relatively unconstraine 2 assessment Site submitted by site available | x  Development would not have a negative impact on Conservation Area and Areas of Townscape Character x  Development will not affect listed building/s Safe access is not available but potential exists to easily gain access ed - assessed as Suitable at Stage 1, progress to Stage proponent to the SHELAA for assessment - considered  |
| Other Constraints Constraint G | ss Site Area (ha) tential Yield Site History  Site of S  Area of Out  Suitable  Availability                | Flood Zone 2 or 3  special Scientific Interest  Ancient Woodland standing Natural Beauty Local Nature Reserve  Conservation Area Scheduled Monument Listed Buildings  Access Relatively unconstraine 2 assessment Site submitted by site available | x  ✓ x  ✓ Development would not have a negative impact on Conservation Area and Areas of Townscape Character x  Development will not affect listed building/s Safe access is not available but potential exists to easily gain access ed - assessed as Suitable at Stage 1, progress to Stage                                               |
| Other Constraints Constraint G | ss Site Area (ha) tential Yield Site History  Site of S  Area of Out  Suitable  Availability  Achievability | Flood Zone 2 or 3  special Scientific Interest  Ancient Woodland standing Natural Beauty Local Nature Reserve  Conservation Area Scheduled Monument Listed Buildings  Access Relatively unconstraine 2 assessment Site submitted by site available | x  Development would not have a negative impact on Conservation Area and Areas of Townscape Character x  Development will not affect listed building/s  Safe access is not available but potential exists to easily gain access ed - assessed as Suitable at Stage 1, progress to Stage proponent to the SHELAA for assessment - considered |