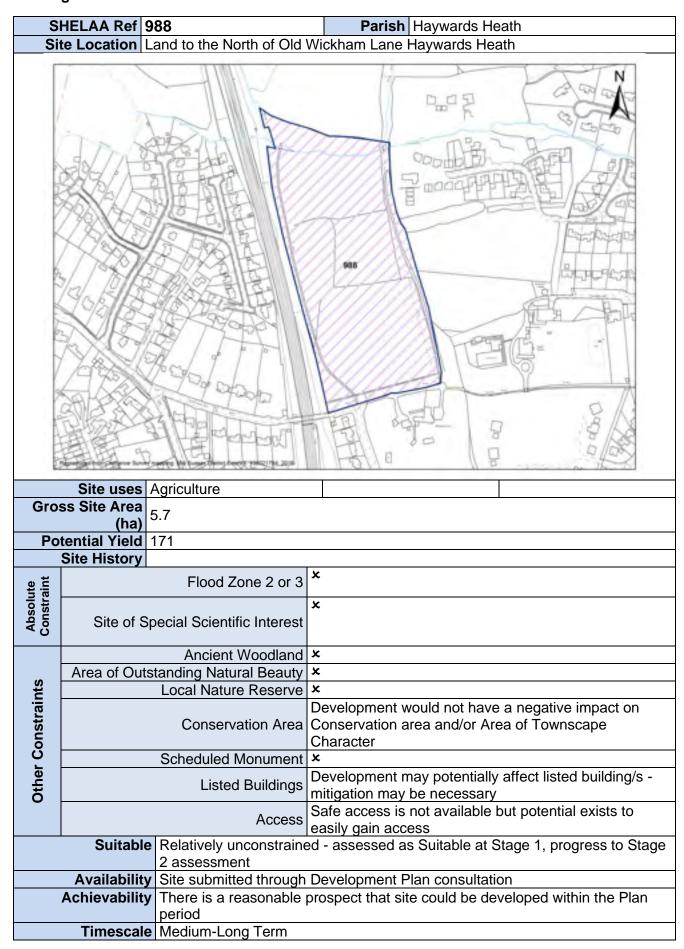

|                                                  | prospect that site could be developed within the Plan   |  |  |
|                   | Acinevability                                                                  | period                                           | prospect that site could be developed within the Fian   |  |  |
|                   | Timescale                                                                      | Medium-Long Term                                 |                                                         |  |  |
|                   | I IIII COUGIC                                                                  | IIII GUIGIII LOIIU IOIII                         |                                                         |  |  |



| S                          | SHELAA Ref 989 Parish Burgess Hill                     |                                                        |