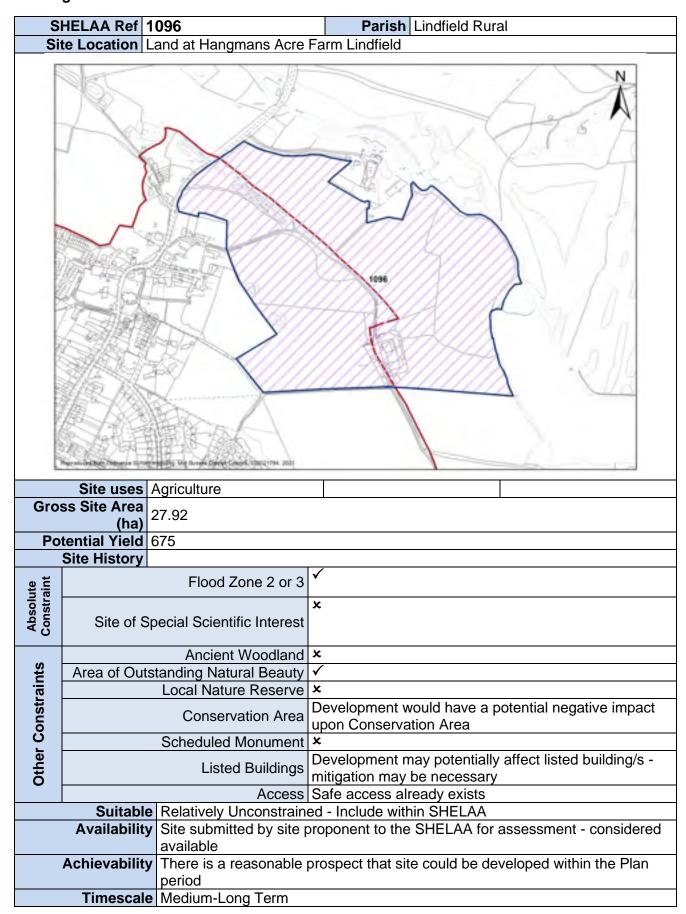

| Suitable<br>Availability | Conservation Area  Scheduled Monument  Listed Buildings  Access  Relatively Unconstraine Site submitted by site pavailable | Development would have a potential negative impact upon Conservation Area  Development may potentially affect listed building/s - mitigation may be necessary  Safe access not currently available but may be potential for provision of a safe access ed - Include within SHELAA                                                     |

Stage 1 Site Pro-Forma - All Sites



| S