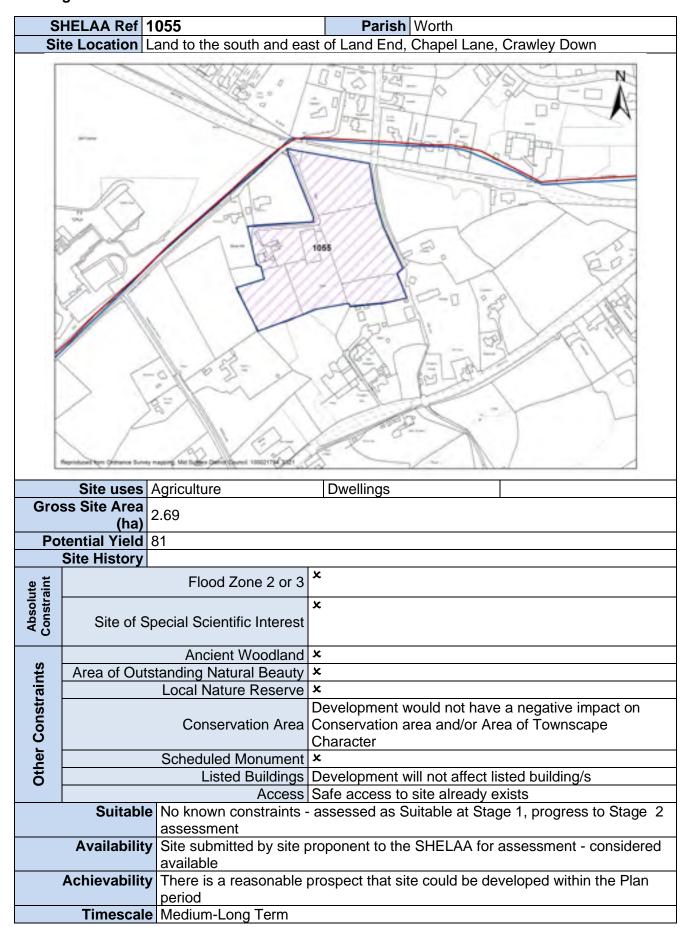

| proponent to the SHELAA for assessment considered                       |
|                   | Availabilit           | available                                                 | proponent to the SHELAA for assessment - considered                     |
|                   | Achievabilit          |                                                           | prospect that site could be developed within the Plan                   |
|                   |                       | period                                                    | •                                                                       |
|                   | Timescal              | e Medium-Long Term                                        |                                                                         |



| S                     | HELAA Ref 1                     | 056                                                                                                                                                                                               | Parish Worth                                                                                                                                                                                                                                                                          |
|-----------------------|---------------------------------|---------------------------------------------------------------------------------------------------------------------------------------------------------------------------------------------------|-------