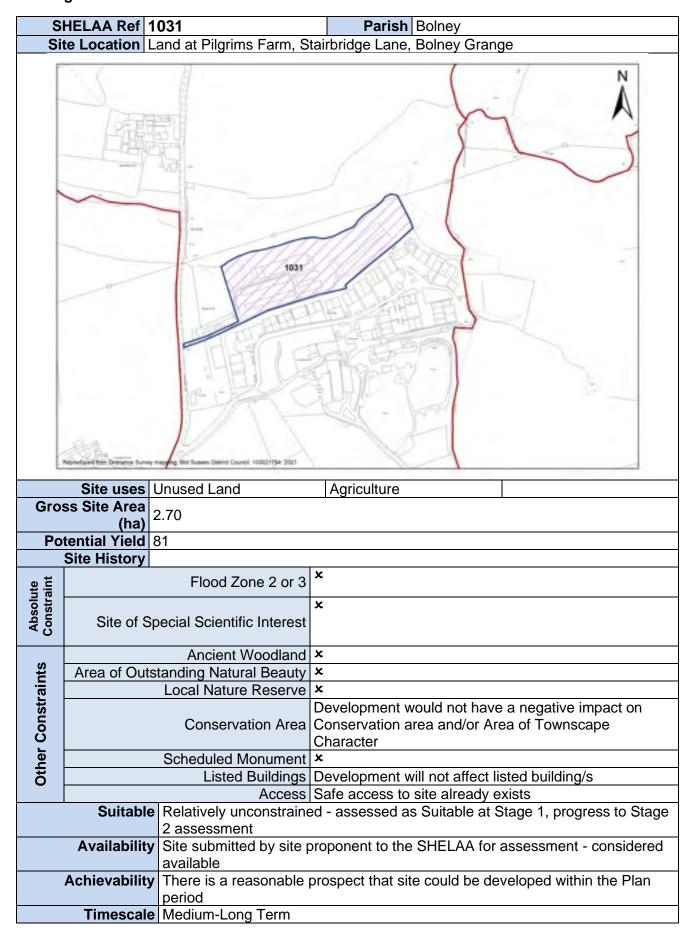

|
|                   | Availability      |                                              | proponent to the SHELAA for assessment - considered                                                  |
|                   | Achievability     |                                              | prospect that site could be developed within the Plan                                                |
|                   | Timescale         | Medium-Long Term                             |                                                                                                      |
|                   |                   |                                              |                                                                                                      |



| S                 | HELAA Ref 1