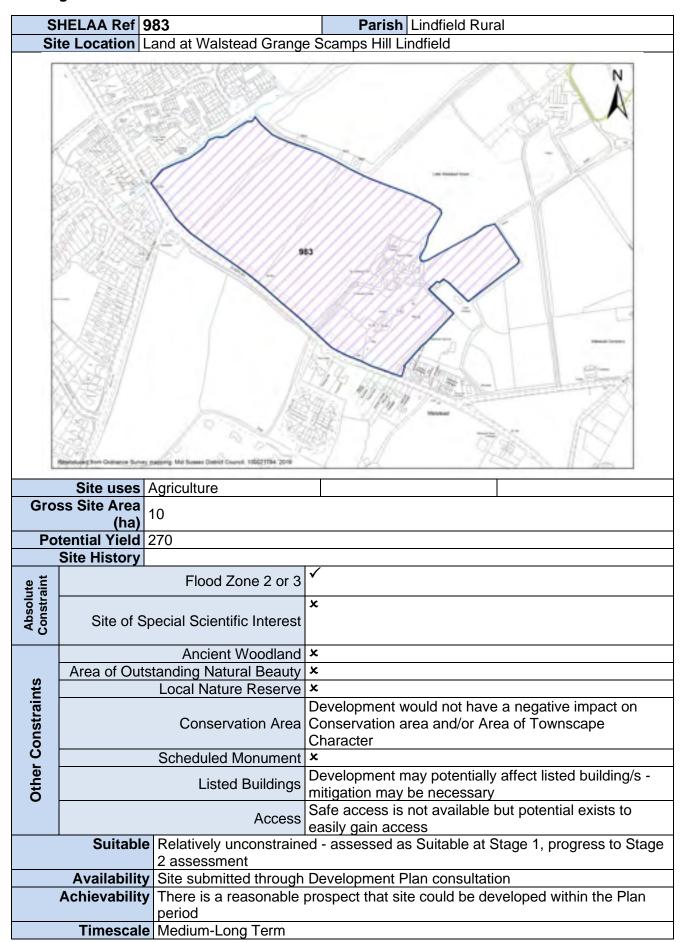

Stage 1 Site Pro-Forma – All Sites

| S                              | HELAA Ref                                                                                                   | 11                                                                                                                                                                                                                                                 | Parish Cuckfield                                                                                                                                                                                                                                                                                                                            |
|--------------------------------|-------------------------------------------------------------------------------------------------------------|----------------------------------------------------------------------------------------------------------------------------------------------------------------------------------------------------------------------------------------------------|---------------------------------------------------------------------------------------------------------------------------------------------------------------------------------------------------------------------------------------------------------------------------------------------------------------------------------------------|
|                                |                                                                                                             | _and at Wheatsheaf Lan                                                                                                                                                                                                                             |                                                                                                                                                                                                                                                                                                                                             |
|                                |                                                                                                             | L                                                                                                                                                                                                                                                  |                                                                                                                                                                                                                                                                                                                                             |
| 喜                              | 10世                                                                                                         | 20                                                                                                                                                                                                                                                 | -//                                                                                                                                                                                                                                                                                                                                         |
|                                | #12                                                                                                         |                                                                                                                                                                                                                                                    |                                                                                                                                                                                                                                                                                                                                             |
| 15                             |                                                                                                             | 11/11/                                                                                                                                                                                                                                             |                                                                                                                                                                                                                                                                                                                                             |
|                                | CHILL PLAN                                                                                                  | The Colon                                                                                                                                                                                                                                          |                                                                                                                                                                                                                                                                                                                                             |
| -                              | The last the                                                                                                |                                                                                                                                                                                                                                                    |                                                                                                                                                                                                                                                                                                                                             |
| 95                             | and the second                                                                                              | 1 0                                                                                                                                                                                                                                                |                                                                                                                                                                                                                                                                                                                                             |
| 5                              | 1/2/                                                                                                        | 5005 Bill 3                                                                                                                                                                                                                                        | 1/////                                                                                                                                                                                                                                                                                                                                      |
| 18                             | 140 i./ SZ 3                                                                                                |                                                                                                                                                                                                                                                    | N////////////                                                                                                                                                                                                                                                                                                                               |
| 7                              | FINE RE                                                                                                     |                                                                                                                                                                                                                                                    | VIIIIVIIII                                                                                                                                                                                                                                                                                                                                  |
| VG.                            |                                                                                                             | 7.18449.47777-4365538                                                                                                                                                                                                                              |                                                                                                                                                                                                                                                                                                                                             |
| 56                             |                                                                                                             | HW9/11/1/17/98/37                                                                                                                                                                                                                                  | ())))))))))))))                                                                                                                                                                                                                                                                                                                             |
| 177                            | THE TON                                                                                                     |                                                                                                                                                                                                                                                    | XX////////////////////////////////////                                                                                                                                                                                                                                                                                                      |
| 23                             | District A                                                                                                  |                                                                                                                                                                                                                                                    | \$ \$ \L\ \\ \\ \\ \\ \\ \\ \\ \\ \\ \\ \\ \\                                                                                                                                                                                                                                                                                               |
|                                | To the district                                                                                             |                                                                                                                                                                                                                                                    |                                                                                                                                                                                                                                                                                                                                             |
| 35                             |                                                                                                             |                                                                                                                                                                                                                                                    |                                                                                                                                                                                                                                                                                                                                             |
| 8                              |                                                                                                             |                                                                                                                                                                                                                                                    |                                                                                                                                                                                                                                                                                                                                             |
| 1                              | 219-11                                                                                                      | 1 1 1 1 1 1 1 1 1 1 1 1 1 1 1 1 1 1 1                                                                                                                                                                                                              |                                                                                                                                                                                                                                                                                                                                             |
| 100                            | 714/11                                                                                                      |                                                                                                                                                                                                                                                    |                                                                                                                                                                                                                                                                                                                                             |
|                                | 117                                                                                                         |                                                                                                                                                                                                                                                    |                                                                                                                                                                                                                                                                                                                                             |
|                                | 7 /                                                                                                         | 72(40)31                                                                                                                                                                                                                                           | 2000 1550 A                                                                                                                                                                                                                                                                                                                                 |
|                                | . Y. S                                                                                                      |                                                                                                                                                                                                                                                    | V 3 143                                                                                                                                                                                                                                                                                                                                     |
| 12                             |                                                                                                             | 3/1/1/20 //                                                                                                                                                                                                                                        | ( ) 8 ) / / / /                                                                                                                                                                                                                                                                                                                             |
|                                |                                                                                                             | 43MC V/U                                                                                                                                                                                                                                           | 13001700                                                                                                                                                                                                                                                                                                                                    |
|                                | LX                                                                                                          | 797/I                                                                                                                                                                                                                                              |                                                                                                                                                                                                                                                                                                                                             |
| -                              | stunes from Criticanian Survey Fra                                                                          | gang triti Scenes Debris Coulos 10007754 2018                                                                                                                                                                                                      |                                                                                                                                                                                                                                                                                                                                             |
| -                              |                                                                                                             | Agriculture                                                                                                                                                                                                                                        | 2 1 1 g E                                                                                                                                                                                                                                                                                                                                   |
| Gros                           | ss Site Area                                                                                                |                                                                                                                                                                                                                                                    |                                                                                                                                                                                                                                                                                                                                             |
|                                | ss Site Area<br>(ha)                                                                                        | 6.8                                                                                                                                                                                                                                                |                                                                                                                                                                                                                                                                                                                                             |
| Po                             | ss Site Area<br>(ha)<br>tential Yield                                                                       | 6.8                                                                                                                                                                                                                                                |                                                                                                                                                                                                                                                                                                                                             |
| Po                             | ss Site Area<br>(ha)                                                                                        | 6.8<br>165                                                                                                                                                                                                                                         | x                                                                                                                                                                                                                                                                                                                                           |
| Po                             | ss Site Area<br>(ha)<br>tential Yield                                                                       | 6.8                                                                                                                                                                                                                                                | ×                                                                                                                                                                                                                                                                                                                                           |
| ute<br>aint<br>O               | ss Site Area<br>(ha)<br>tential Yield                                                                       | 6.8<br>165                                                                                                                                                                                                                                         | x<br>x                                                                                                                                                                                                                                                                                                                                      |
| ute<br>aint<br>O               | ss Site Area<br>(ha)<br>tential Yield<br>Site History                                                       | 6.8<br>165                                                                                                                                                                                                                                         | ×                                                                                                                                                                                                                                                                                                                                           |
| Po                             | ss Site Area<br>(ha)<br>tential Yield<br>Site History                                                       | 6.8  165  Flood Zone 2 or 3  pecial Scientific Interest                                                                                                                                                                                            | ×                                                                                                                                                                                                                                                                                                                                           |
| Absolute Constraint O          | ss Site Area<br>(ha)<br>tential Yield<br>Site History                                                       | 6.8  165  Flood Zone 2 or 3  pecial Scientific Interest  Ancient Woodland                                                                                                                                                                          | x<br>✓                                                                                                                                                                                                                                                                                                                                      |
| Absolute Constraint O          | ss Site Area<br>(ha)<br>tential Yield<br>Site History                                                       | 6.8  165  Flood Zone 2 or 3  pecial Scientific Interest  Ancient Woodland standing Natural Beauty                                                                                                                                                  | x                                                                                                                                                                                                                                                                                                                                           |
| Absolute Constraint O          | ss Site Area<br>(ha)<br>tential Yield<br>Site History                                                       | 6.8  165  Flood Zone 2 or 3  pecial Scientific Interest  Ancient Woodland                                                                                                                                                                          | x<br>✓ x                                                                                                                                                                                                                                                                                                                                    |
| Absolute Constraint O          | ss Site Area<br>(ha)<br>tential Yield<br>Site History                                                       | Flood Zone 2 or 3  Special Scientific Interest  Ancient Woodland Standing Natural Beauty Local Nature Reserve                                                                                                                                      | x  ✓ x  ✓ Development would not have a negative impact on                                                                                                                                                                                                                                                                                   |
| Absolute Constraint O          | ss Site Area<br>(ha)<br>tential Yield<br>Site History                                                       | Flood Zone 2 or 3  Special Scientific Interest  Ancient Woodland Standing Natural Beauty Local Nature Reserve  Conservation Area                                                                                                                   | x  ✓ x  ✓ Development would not have a negative impact on Conservation Area and Areas of Townscape Character                                                                                                                                                                                                                                |
| Absolute Constraint O          | ss Site Area<br>(ha)<br>tential Yield<br>Site History                                                       | Flood Zone 2 or 3  Special Scientific Interest  Ancient Woodland Standing Natural Beauty Local Nature Reserve  Conservation Area  Scheduled Monument                                                                                               | x  ✓ x  ✓ Development would not have a negative impact on Conservation Area and Areas of Townscape Character x                                                                                                                                                                                                                              |
| Absolute Constraint O          | ss Site Area<br>(ha)<br>tential Yield<br>Site History                                                       | Flood Zone 2 or 3  Special Scientific Interest  Ancient Woodland Standing Natural Beauty Local Nature Reserve  Conservation Area  Scheduled Monument                                                                                               | x  ✓ x  ✓ Development would not have a negative impact on Conservation Area and Areas of Townscape Character x  Development will not affect listed building/s                                                                                                                                                                               |
| ute<br>aint<br>O               | ss Site Area<br>(ha)<br>tential Yield<br>Site History                                                       | Flood Zone 2 or 3 special Scientific Interest Ancient Woodland standing Natural Beauty Local Nature Reserve Conservation Area Scheduled Monument Listed Buildings                                                                                  | x  ✓ x  ✓ Development would not have a negative impact on Conservation Area and Areas of Townscape Character x  Development will not affect listed building/s Safe access is not available but potential exists to                                                                                                                          |
| Absolute Constraint O          | ss Site Area (ha) tential Yield Site History  Site of S  Area of Out                                        | Flood Zone 2 or 3 special Scientific Interest Ancient Woodland standing Natural Beauty Local Nature Reserve Conservation Area Scheduled Monument Listed Buildings Access                                                                           | x  V  Development would not have a negative impact on Conservation Area and Areas of Townscape Character x  Development will not affect listed building/s  Safe access is not available but potential exists to easily gain access                                                                                                          |
| Absolute Constraint O          | ss Site Area (ha) tential Yield Site History  Site of S  Area of Out                                        | Flood Zone 2 or 3  Special Scientific Interest  Ancient Woodland Standing Natural Beauty Local Nature Reserve Conservation Area Scheduled Monument Listed Buildings Access Relatively unconstraine                                                 | x  ✓ x  ✓ Development would not have a negative impact on Conservation Area and Areas of Townscape Character x  Development will not affect listed building/s Safe access is not available but potential exists to                                                                                                                          |
| Absolute Constraint O          | ss Site Area (ha) tential Yield Site History  Site of S  Area of Out                                        | Flood Zone 2 or 3  pecial Scientific Interest  Ancient Woodland standing Natural Beauty Local Nature Reserve  Conservation Area  Scheduled Monument Listed Buildings  Access  Relatively unconstraine 2 assessment                                 | x  ✓ x  ✓ Development would not have a negative impact on Conservation Area and Areas of Townscape Character x  Development will not affect listed building/s Safe access is not available but potential exists to easily gain access ed - assessed as Suitable at Stage 1, progress to Stage                                               |
| Absolute Constraint O          | ss Site Area (ha) tential Yield Site History  Site of S  Area of Out                                        | Flood Zone 2 or 3  pecial Scientific Interest  Ancient Woodland standing Natural Beauty Local Nature Reserve  Conservation Area  Scheduled Monument Listed Buildings  Access  Relatively unconstraine 2 assessment  Site submitted by site         | x  V  Development would not have a negative impact on Conservation Area and Areas of Townscape Character x  Development will not affect listed building/s  Safe access is not available but potential exists to easily gain access                                                                                                          |
| Other Constraints Constraint G | ss Site Area (ha) tential Yield Site History  Site of S  Area of Out  Suitable  Availability                | Flood Zone 2 or 3  special Scientific Interest  Ancient Woodland standing Natural Beauty Local Nature Reserve  Conservation Area Scheduled Monument Listed Buildings  Access Relatively unconstraine 2 assessment Site submitted by site available | x  Development would not have a negative impact on Conservation Area and Areas of Townscape Character x  Development will not affect listed building/s Safe access is not available but potential exists to easily gain access ed - assessed as Suitable at Stage 1, progress to Stage proponent to the SHELAA for assessment - considered  |
| Other Constraints Constraint G | ss Site Area (ha) tential Yield Site History  Site of S  Area of Out  Suitable  Availability                | Flood Zone 2 or 3  special Scientific Interest  Ancient Woodland standing Natural Beauty Local Nature Reserve  Conservation Area Scheduled Monument Listed Buildings  Access Relatively unconstraine 2 assessment Site submitted by site available | x  ✓ x  ✓ Development would not have a negative impact on Conservation Area and Areas of Townscape Character x  Development will not affect listed building/s Safe access is not available but potential exists to easily gain access ed - assessed as Suitable at Stage 1, progress to Stage                                               |
| Other Constraints Constraint G | ss Site Area (ha) tential Yield Site History  Site of S  Area of Out  Suitable  Availability  Achievability | Flood Zone 2 or 3  special Scientific Interest  Ancient Woodland standing Natural Beauty Local Nature Reserve  Conservation Area Scheduled Monument Listed Buildings  Access Relatively unconstraine 2 assessment Site submitted by site available | x  Development would not have a negative impact on Conservation Area and Areas of Townscape Character x  Development will not affect listed building/s  Safe access is not available but potential exists to easily gain access ed - assessed as Suitable at Stage 1, progress to Stage proponent to the SHELAA for assessment - considered |