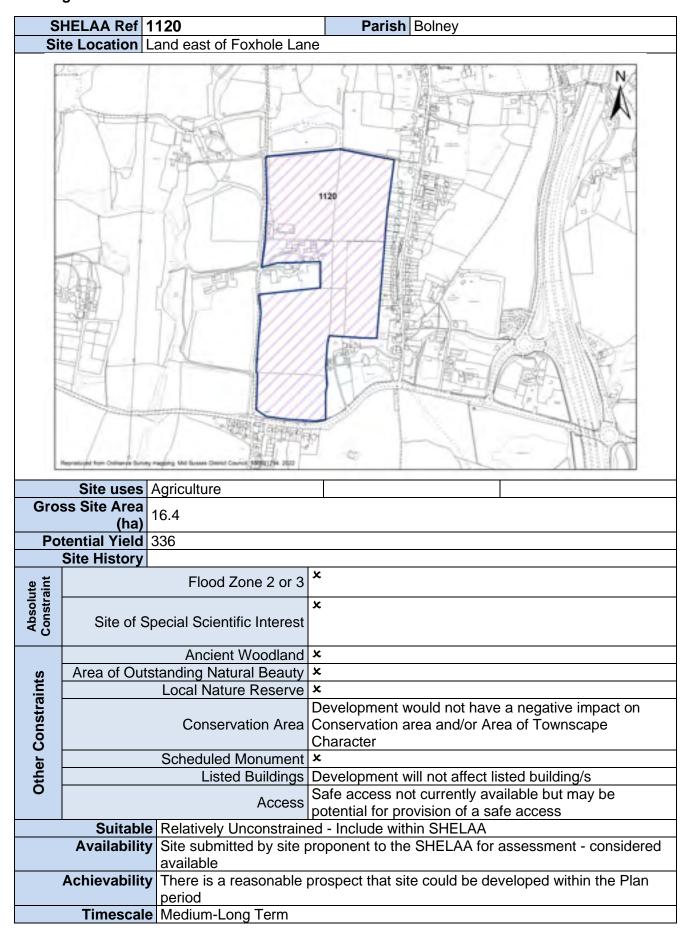

| , , , , , , , , , , , , , , , , , , , ,           | proponent to the SHELAA for assessment - considered                                |
|                                            | Achievahility                     | available There is a reasonable.                  | prospect that site could be developed within the Plan                              |
|                                            | Admicvability                     | period                                            | prospect that site could be developed within the Fian                              |
|                                            | Timescale Medium-Long Term        |                                                   |                                                                                    |





| S                 | HELAA Ref            | 1122                        | Parish Haywards Heath                                                    |
|-------------------|----------------------|-----------------------------|--------------------------------------------------------------------------|
|                   |                      |                             | merical House and 54 to 56 Perrymount Road                               |
| - 01              | Le Location          | Odssex Flouse and Comi      | neneal Flouse and 54 to 50 Ferrymount Road                               |
|                   |                      |                             |                                                                          |
|                   | Site uses            | O