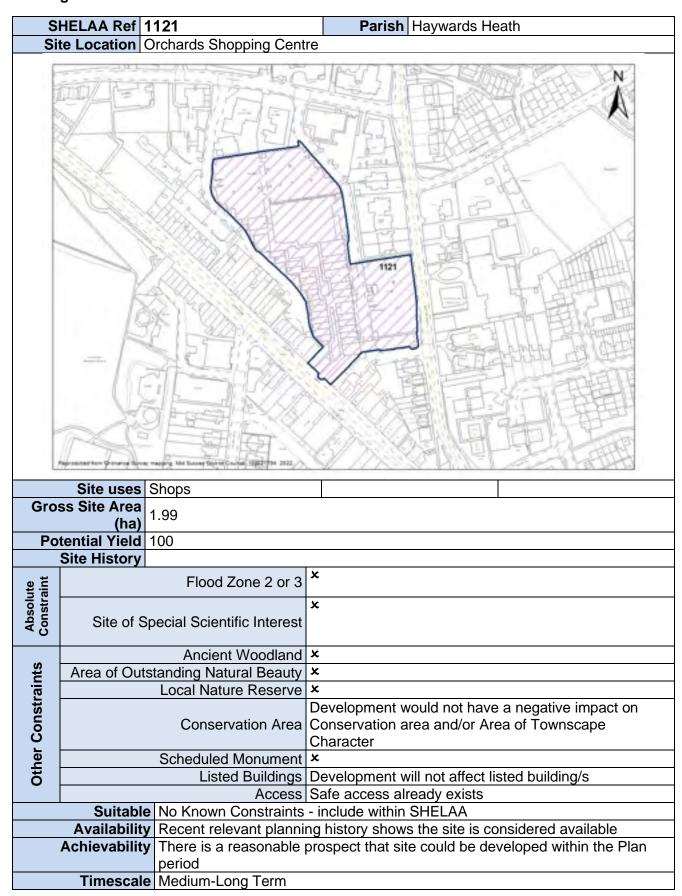

, , , , , , , , , , , , , , , , , , , ,           | proponent to the SHELAA for assessment - considered                                |
|                                            | Achievahility                     | available There is a reasonable.                  | prospect that site could be developed within the Plan                              |
|                                            | Admicvability                     | period                                            | prospect that site could be developed within the Fian                              |
|                                            | Timescale Medium-Long Term        |                                                   |                                                                                    |





| S                 | HELAA Ref            | 1122                        | Parish Haywards Heath                                                    |
|-------------------|----------------------|-----------------------------|--------------------------------------------------------------------------|
|                   |                      |                             | merical House and 54 to 56 Perrymount Road                               |
| - 01              | Le Location          | Odssex Flouse and Comi      | neneal Flouse and 54 to 50 Ferrymount Road                               |
|                   |                      |                             |                                                                          |
|                   | Site uses            | Off