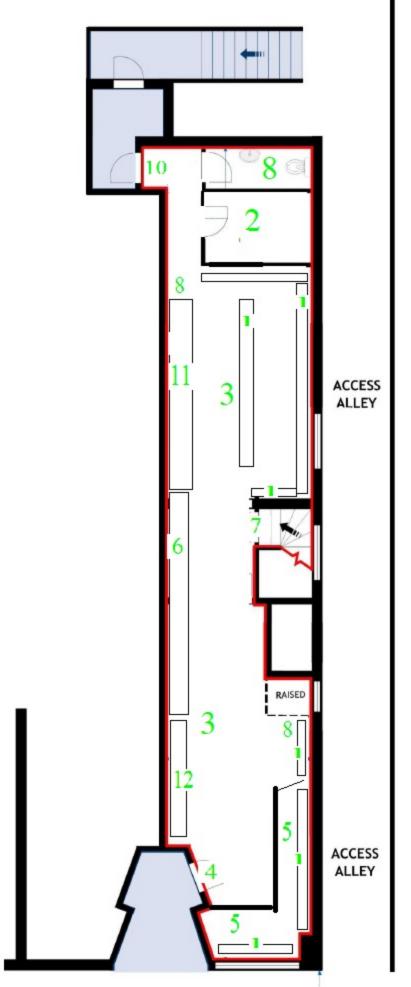

**Confirm Email** 

**Payment Ref** 

- 1 Open Shlef
- 2 Kitchen & office room
- 3 open Shop floor
- 4 Entry & Exit Door for customer
- 5 Till area and behind the till we keep Valuable Alchohole & Cigaret
- 6 Alchohole Refrigirator
- 7 Basemant steps
- 8 Toilet
- 9 Red Line is the our boundary
- 10 Fire Exit door
- 11 Refrigirator for soft drinks
- 12 Milk, Cheese & other food items