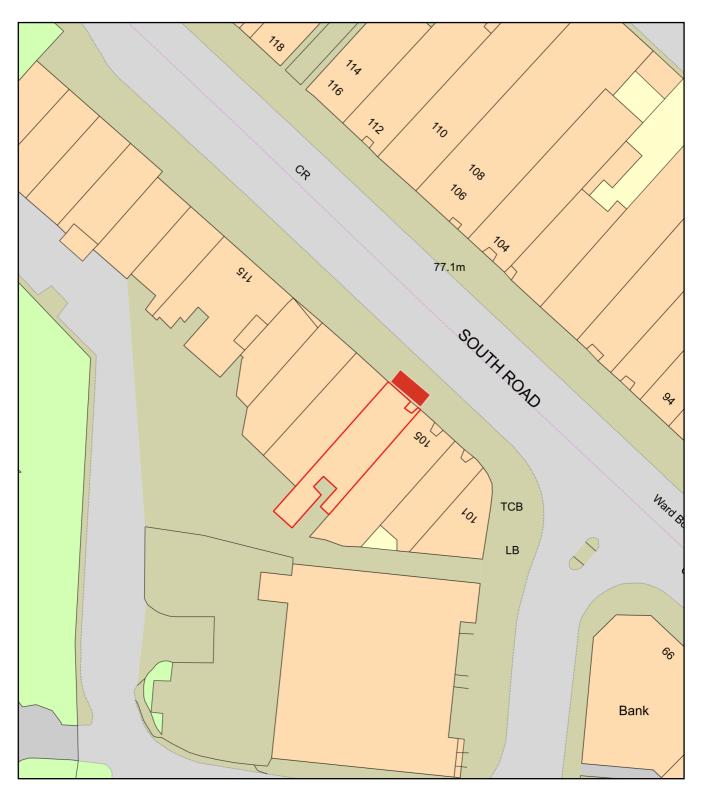

## 107 South Road Haywards Heath Proposed Works Location Plan

Plan Produced for: Samuel Chapman

Date Produced: 15 May 2022

Plan Reference Number: TQRQM22135132204884

Scale: 1:500 @ A4