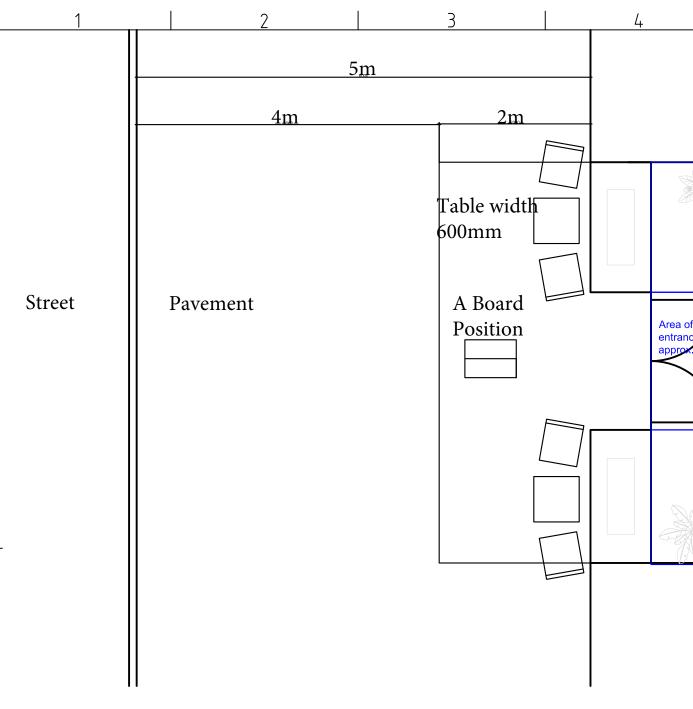

| proposed to have furniture on the highway-Sunday                                                                              |                                                       |
|-------------------------------------------------------------------------------------------------------------------------------|-------------------------------------------------------|
| Monday from                                                                                                                   | 09:00 AM                                              |
| Monday to                                                                                                                     | 06:00 PM                                              |
| Tuesday from                                                                                                                  | 09:00 AM                                              |
| Tuesday to                                                                                                                    | 06:00 PM                                              |
| Wednesday from                                                                                                                | 09:00 AM                                              |
| Wednesday to                                                                                                                  | 06:00 PM                                              |
| Thursday from                                                                                                                 | 09:00 AM                                              |
| Thursday to                                                                                                                   | 08:00 PM                                              |
| Friday from                                                                                                                   | 09:00 AM                                              |
| Friday to                                                                                                                     | 06:00 PM                                              |
| Saturday from                                                                                                                 | 09:00 AM                                              |
| Saturday to                                                                                                                   | 06:00 PM                                              |
| Sunday from                                                                                                                   | 10:00 AM                                              |
| Sunday to                                                                                                                     | 04:00 AM                                              |
| Describe the type of furniture to which the application relates                                                               | 2 bistro tables and 4 chairs (2 chairs at each table) |
| Application to be accompanied by such evidence of public liability insurance                                                  |                                                       |
| Application to be accompanied with a plan clearly showing the proposed area covered by the licence in relation to the highway |                                                       |
| Photos or brochures showing the proposed type of furniture and information on potential siting of it within the area applied  |                                                       |
| Date                                                                                                                          | 15/05/2022                                            |
| Agreement-All information provided in this form is true and accurate to the best of my knowledge.                             | yes                                                   |
|                                                                                                                               |                                                       |