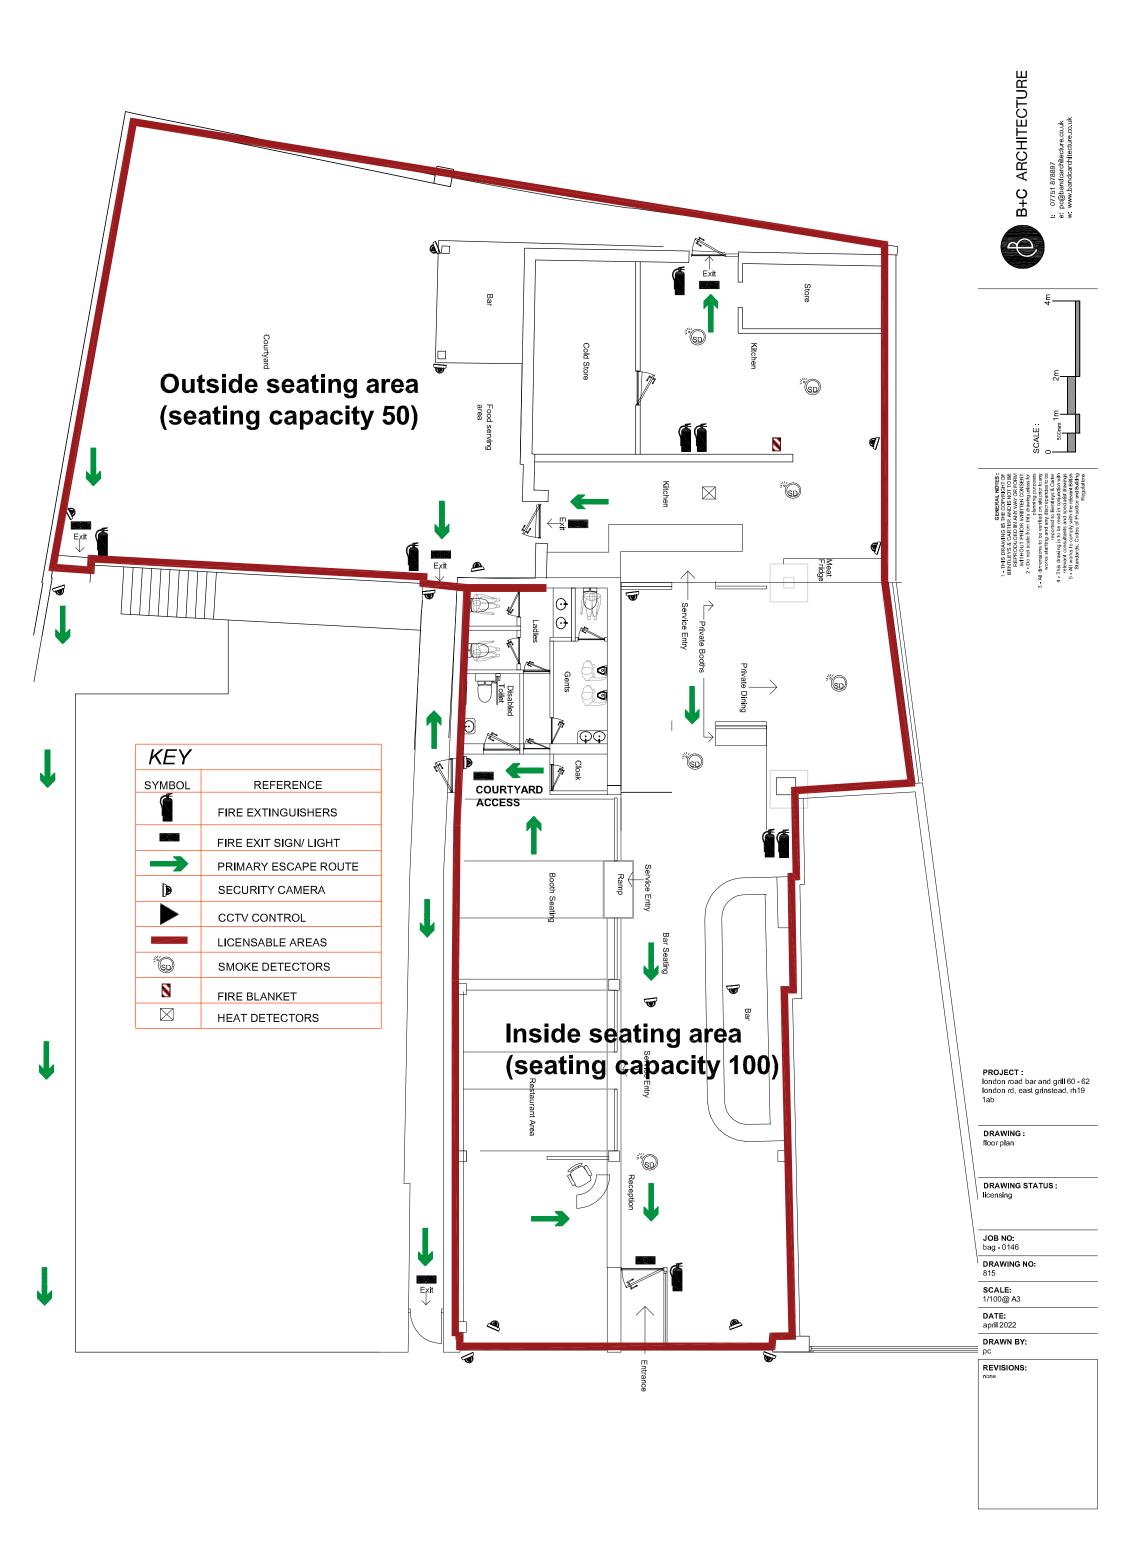

| Operating Schedule                                                   |                                                                                                                                                                                                                                                                                                                                                                                                                                                                                                                                                                                                                                                                                                                                                                                                                                                                                                                                                                  |
|----------------------------------------------------------------------|------------------------------------------------------------------------------------------------------------------------------------------------------------------------------------------------------------------------------------------------------------------------------------------------------------------------------------------------------------------------------------------------------------------------------------------------------------------------------------------------------------------------------------------------------------------------------------------------------------------------------------------------------------------------------------------------------------------------------------------------------------------------------------------------------------------------------------------------------------------------------------------------------------------------------------------------------------------|
|                                                                      | iation would mean that 5,000 or more people are expected to attend the please state the number expected to attend                                                                                                                                                                                                                                                                                                                                                                                                                                                                                                                                                                                                                                                                                                                                                                                                                                                |
| Describe the premises. For example the type of                       | The premise is a restaurant/bar.                                                                                                                                                                                                                                                                                                                                                                                                                                                                                                                                                                                                                                                                                                                                                                                                                                                                                                                                 |
| premises, its general situation and layout and any other information | To update the layout for internal areas and to include the outside courtyard area for seating and consumption of alcohol. The courtyard seating area is for 50.                                                                                                                                                                                                                                                                                                                                                                                                                                                                                                                                                                                                                                                                                                                                                                                                  |
|                                                                      | To extend the retail sale of alcohol area to include the outside yard between the hours of 10:00 - 22:00 every day, including New Year's Eve. There will be a bar serving outside which will also be locked at closing times. Background music will be played during the licensable hours. It is not included in the application as a licence is not needed up to 23:00.                                                                                                                                                                                                                                                                                                                                                                                                                                                                                                                                                                                         |
| consumption of these off-                                            | The yard is enclosed by high walls.                                                                                                                                                                                                                                                                                                                                                                                                                                                                                                                                                                                                                                                                                                                                                                                                                                                                                                                              |
| place will be and its                                                | Access in and out of the courtyard will strictly only be from inside the restaurant. In addition to the fire exit door from the restaurant, the final exit point of the alleyway of 60-62 will have a push bar to use as a fire exit, in case of emergencies. The applicant / her husband owns 50-52 London Road as well, which also has an alleyway leading to the same courtyard. There will be a door in the courtyard for 50-52 with a pushbar which will allow people to access into the alleyway and use it as a fire exit in case of an emergency. That alleyway will not have a door at street level because its the normal in and out route for the upper floors and so they will not be effected. However, both alleyways will be made secure so that there will be no access to the courtyard from the street. There will also be CCTV and sensor lights in areas for 60-62.  There will be CCTV as shown on the drawings and firefighting equipment. |
| Activities                                                           |                                                                                                                                                                                                                                                                                                                                                                                                                                                                                                                                                                                                                                                                                                                                                                                                                                                                                                                                                                  |
| Plays                                                                |                                                                                                                                                                                                                                                                                                                                                                                                                                                                                                                                                                                                                                                                                                                                                                                                                                                                                                                                                                  |
| Will you be provisioning Plays?                                      | No                                                                                                                                                                                                                                                                                                                                                                                                                                                                                                                                                                                                                                                                                                                                                                                                                                                                                                                                                               |
| Monday                                                               |                                                                                                                                                                                                                                                                                                                                                                                                                                                                                                                                                                                                                                                                                                                                                                                                                                                                                                                                                                  |
| Tuesday                                                              |                                                                                                                                                                                                                                                                                                                                                                                                                                                                                                                                                                                                                                                                                                                                                                                                                                                                                                                                                                  |
| Wednesday                                                            |                                                                                                                                                                                                                                                                                                                                                                                                                                                                                                                                                                                                                                                                                                                                                                                                                                                                                                                                                                  |
| Thursday                                                             |                                                                                                                                                                                                                                                                                                                                                                                                                                                                                                                                                                                                                                                                                                                                                                                                                                                                                                                                                                  |
| Friday                                                               |                                                                                                                                                                                                                                                                                                                                                                                                                                                                                                                                                                                                                                                                                                                                                                                                                                                                                                                                                                  |
| Saturday                                                             |                                                                                                                                                                                                                                                                                                                                                                                                                                                                                                                                                                                                                                                                                                                                                                                                                                                                                                                                                                  |
| Sunday                                                               |                                                                                                                                                                                                                                                                                                                                                                                                                                                                                                                                                                                                                                                                                                                                                                                                                                                                                                                                                                  |
| Films                                                                |                                                                                                                                                                                                                                                                                                                                                                                                                                                                                                                                                                                                                                                                                                                                                                                                                                                                                                                                                                  |
| Will you be provisioning Films?                                      | No                                                                                                                                                                                                                                                                                                                                                                                                                                                                                                                                                                                                                                                                                                                                                                                                                                                                                                                                                               |
| Monday                                                               |                                                                                                                                                                                                                                                                                                                                                                                                                                                                                                                                                                                                                                                                                                                                                                                                                                                                                                                                                                  |
| Tuesday                                                              |                                                                                                                                                                                                                                                                                                                                                                                                                                                                                                                                                                                                                                                                                                                                                                                                                                                                                                                                                                  |
| Wednesday                                                            |                                                                                                                                                                                                                                                                                                                                                                                                                                                                                                                                                                                                                                                                                                                                                                                                                                                                                                                                                                  |

## **Current licence conditions**

**End Time** 

Please identify those none conditions currently imposed on the licence which you believe could be removed as a consequence of the proposed variation you are seeking. Adult Entertainment Please highlight any adult entertainment or services, activities, or other entertainment or matters none ancillary to the use of the premises that may give rise to concern in respect of children. **Licensing Objectives** General - all four licensing objectives (b,c,d,e): Existing conditions will remain. Additional conditions to have shorter sale and Please list here steps you consumption of alcohol in the yard area. Music to be the background. Additional will take to promote all cameras to capture all of the yard area and access route. Security / fire exit doors. four licensing objectives together. The prevention of crime Existing conditions. The CCTV will be extended to capture all areas and access and disorder: routes of the outside seating areas. The provision of security/fire exit doors in the alleyways. **Public safety:** Existing conditions. The CCTV will be extended to capture all areas and access route of the outside seating areas. The provision of security/fire exit doors in the alleyways. The prevention of public Existing conditions and reduced hours in the yard area and background music only. nuisance: