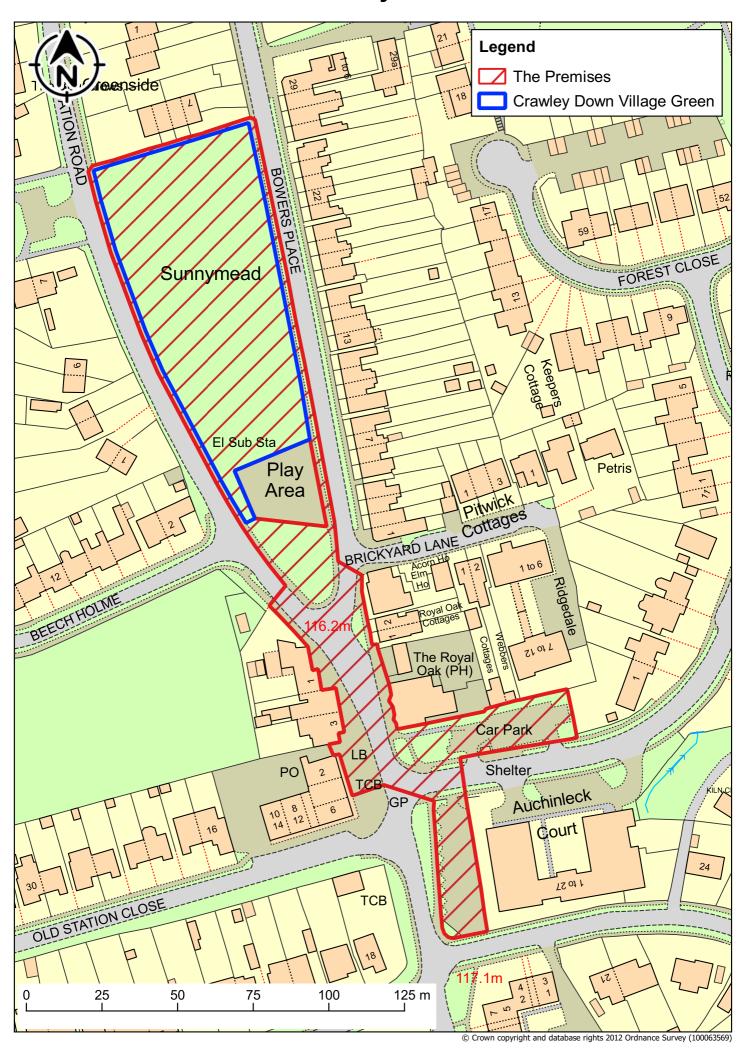

| If 5,000 or more people are expected to attend. | e expected to attend the premises at any one time, please state the number                                                                                                                                                                                                                                                                                                                                                                                       |
|-------------------------------------------------|------------------------------------------------------------------------------------------------------------------------------------------------------------------------------------------------------------------------------------------------------------------------------------------------------------------------------------------------------------------------------------------------------------------------------------------------------------------|
| Description of premises                         |                                                                                                                                                                                                                                                                                                                                                                                                                                                                  |
| Description                                     | The premises is the village green, station road (between Burleigh way and Bowers place) and car parks, which is outdoors and located in the middle of Crawley Down Village.                                                                                                                                                                                                                                                                                      |
|                                                 | We will be hosting a range of community events on the village green, station road (between Burleigh way and Bowers place) and car parks (please see map) On only a Friday or Saturday. For a maximum of 10 days be annum. We will be giving 1 months' notice, prior to each event. The area in the red on the map will have activities between the hours of 11am – 8pm, and the area in blue on the map will have activities between the hours of 10am and 11pm. |
|                                                 | The Crawley Down Residents Association aims to fulfill all of the rules of the licensing Act 2003, by staying in close contact with Mid Sussex Council and the residents next to the premises.                                                                                                                                                                                                                                                                   |
| Licensable Activities                           |                                                                                                                                                                                                                                                                                                                                                                                                                                                                  |
| Plays                                           |                                                                                                                                                                                                                                                                                                                                                                                                                                                                  |
| Will you be provisioning Plays?                 | Yes                                                                                                                                                                                                                                                                                                                                                                                                                                                              |
| Monday                                          |                                                                                                                                                                                                                                                                                                                                                                                                                                                                  |
| Start Time                                      |                                                                                                                                                                                                                                                                                                                                                                                                                                                                  |
| End Time                                        |                                                                                                                                                                                                                                                                                                                                                                                                                                                                  |
| Tuesday                                         |                                                                                                                                                                                                                                                                                                                                                                                                                                                                  |
| Start Time                                      |                                                                                                                                                                                                                                                                                                                                                                                                                                                                  |
| End Time                                        |                                                                                                                                                                                                                                                                                                                                                                                                                                                                  |
| Wednesday                                       |                                                                                                                                                                                                                                                                                                                                                                                                                                                                  |
| Start Time                                      |                                                                                                                                                                                                                                                                                                                                                                                                                                                                  |
| End Time                                        |                                                                                                                                                                                                                                                                                                                                                                                                                                                                  |
| Thursday                                        |                                                                                                                                                                                                                                                                                                                                                                                                                                                                  |
| Start Time                                      |                                                                                                                                                                                                                                                                                                                                                                                                                                                                  |
| End Time                                        |                                                                                                                                                                                                                                                                                                                                                                                                                                                                  |
| Friday                                          |                                                                                                                                                                                                                                                                                                                                                                                                                                                                  |
| Start Time                                      | 10:00                                                                                                                                                                                                                                                                                                                                                                                                                                                            |
| End Time                                        | 23:00                                                                                                                                                                                                                                                                                                                                                                                                                                                            |
| Saturday                                        |                                                                                                                                                                                                                                                                                                                                                                                                                                                                  |
| Start Time                                      | 10:00                                                                                                                                                                                                                                                                                                                                                                                                                                                            |
| End Time                                        | 23:00                                                                                                                                                                                                                                                                                                                                                                                                                                                            |
| Sunday                                          |                                                                                                                                                                                                                                                                                                                                                                                                                                                                  |
| Start Time                                      |                                                                                                                                                                                                                                                                                                                                                                                                                                                                  |