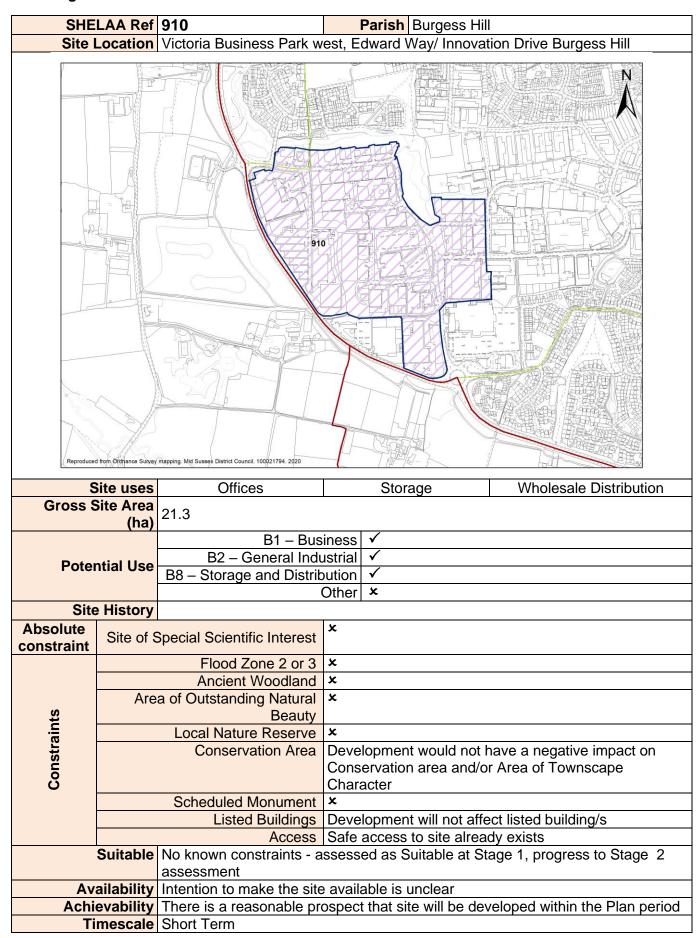

|



Stage 1 Site Pro-Forma – All Sites

| SHE                                      | LAA Ref             | 912                                               | Parish Burgess Hill                                                                                  |  |
|------------------------------------------|---------------------|---------------------------------------------------|------------------------------------------------------------------------------------------------------|--|
| Site Location Site of Former KDG, Victor |                     |                                                   |                                                                                                      |  |
| Path (um)                                |                     |