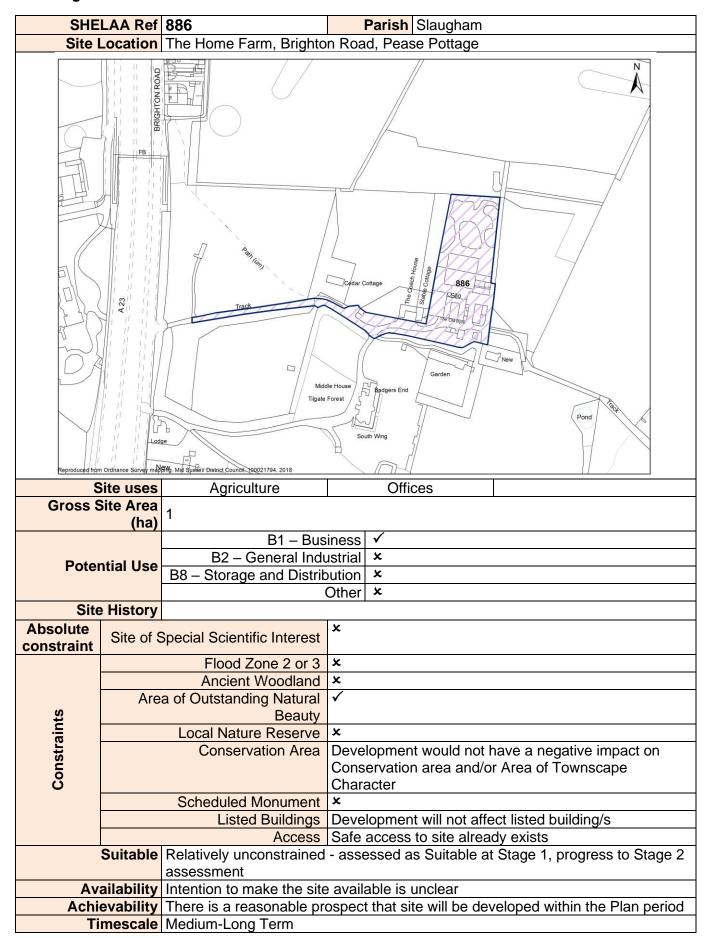

|                                                   | assessed as Suitable at Stage 1, progress to Stage 2       |
|                     |                     | assessment                                        |                                                            |
|                     |                     |                                                   | g history shows the site is considered available           |
|                     |                     |                                                   | rospect that site will be developed within the Plan period |
| Гі                  | mescale             | Medium-Long Term                                  |                                                            |

Stage 1 Site Pro-Forma - All Sites



Stage 1 Site Pro-Forma – All Sites

| SHEI                | LAA Ref          | 887                                                | Parish         | Slaugham                                     |
|---------------------|------------------|----------------------------------------------------|----------------|----------------------------------------------|
|                     |                  | The Pavillions, Brighton F                         |                | · ·                                          |
|                     | 68               | QUIRES  Cottage  Mass  Finches Cottages            |                | 887<br>887                                   |
| (2)                 |                  | oing. Mid Sussex District Council 10002/1794/ 2018 | 1 // ///       |