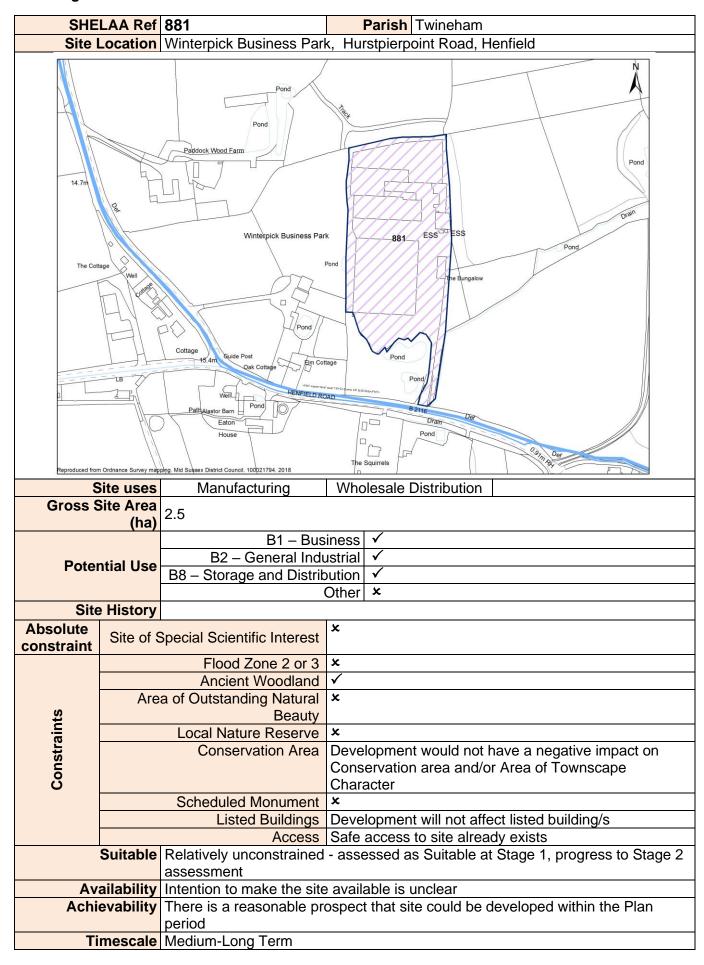

| Intention to make the site  |                                                          |  |  |  |
| Achie                                                                                    | evability                          |                             | rospect that site could be developed within the Plan     |  |  |  |
| T:.                                                                                      | mescale                            | period<br>Short Term        |                                                          |  |  |  |
|                                                                                          | inescale                           | Timescale Short Term        |                                                          |  |  |  |



Stage 1 Site Pro-Forma – All Sites

| SHF