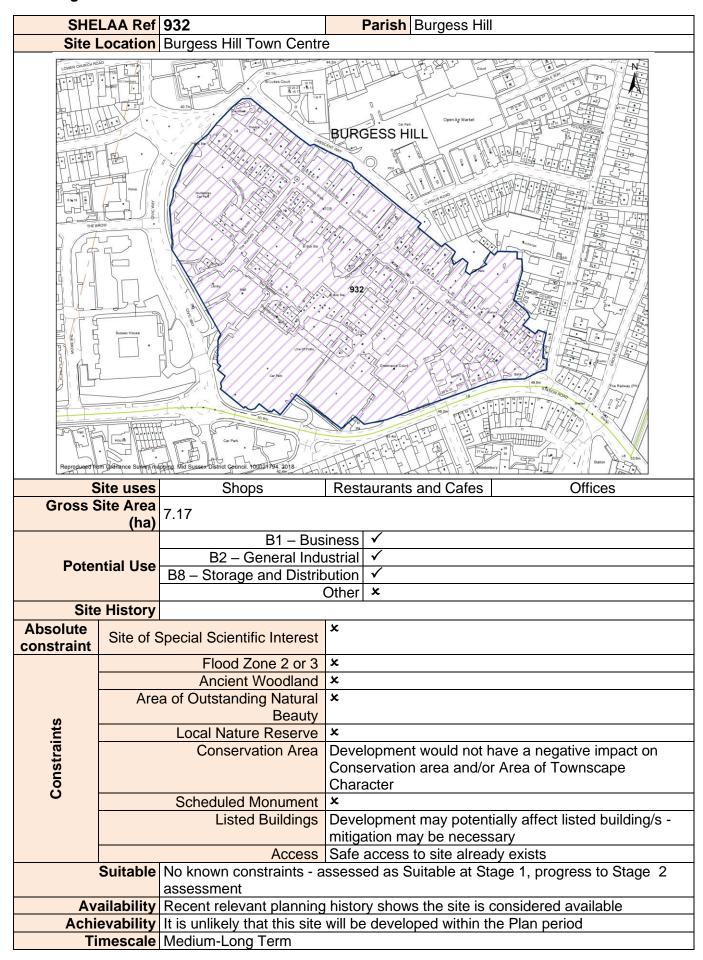

|                             | Snort Term                                                                                                                  |                                                                         |  |  |



Stage 1 Site Pro-Forma – All Sites

| SHE                 | LAA Ref              | 933 Parish Ansty and Staplefield