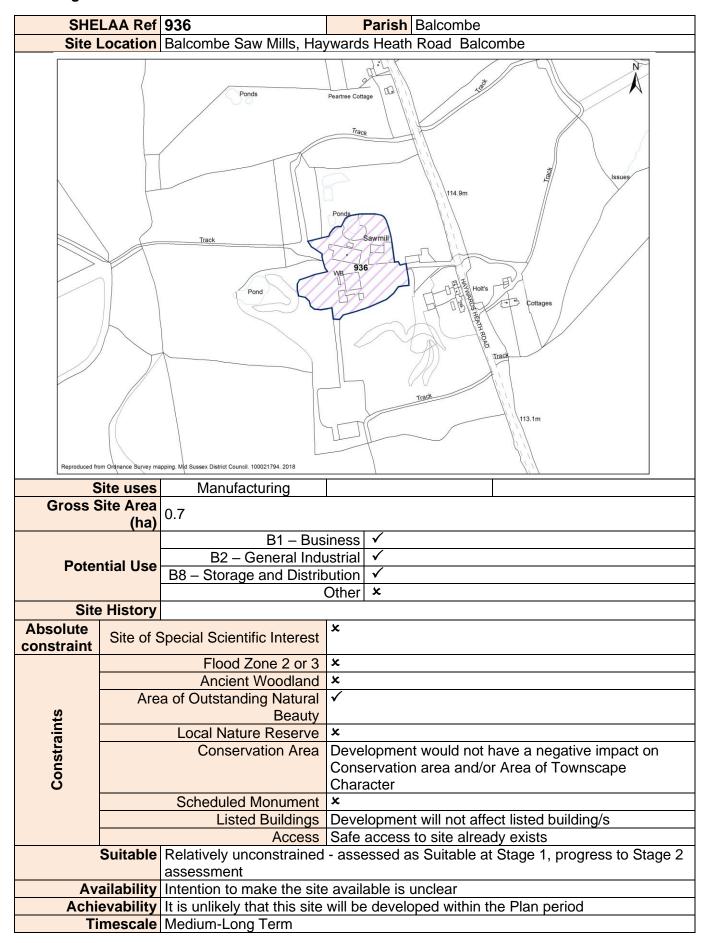

|

Stage 1 Site Pro-Forma - All Sites



Stage 1 Site Pro-Forma – All Sites

| SHE             | LAA Ref              | 937                         | Parish Hurstpierpoint and Sayers Common