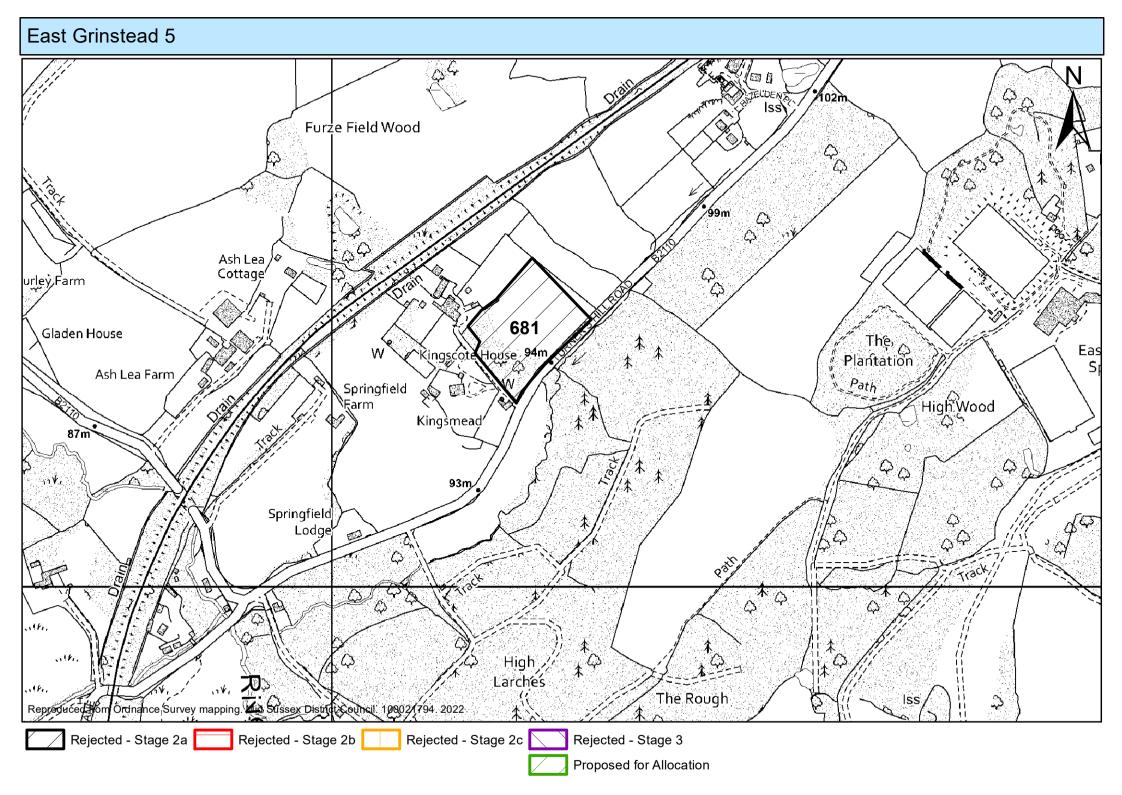

d - Stage 2c Rejected - Stage 2a Rejected - Stage 2b Rejected - Stage 3 Proposed for Allocation

## **East Grinstead** 848 849 1060 1024 1067 1027 198 Reproduced from Ordnance Survey mapping Mid Sussex District Council 100021794 Rejected - Stage 2a Rejected - Stage 2b Rejected - Stage 2c Rejected - Stage 3 Proposed for Allocation

#### **East Grinstead 2**





# East Grinstead 3 Mount Noddy Cemetery Recreation Ground Amb Sta 998 Playing Field War Mem Rejected - Stage 2a Rejected - Stage 2b Rejected - Stage 2c Rejected - Stage 3 Proposed for Allocation

## East Grinstead 4 846 676 998 763 EAST GRINSTEAD Reproduced from Ordnance Survey mapping Mid Sussex District Council. 100021794. 2022 Rejected - Stage 2c Rejected - Stage 2a Rejected - Stage 2b Rejected - Stage 3 Proposed for Allocation