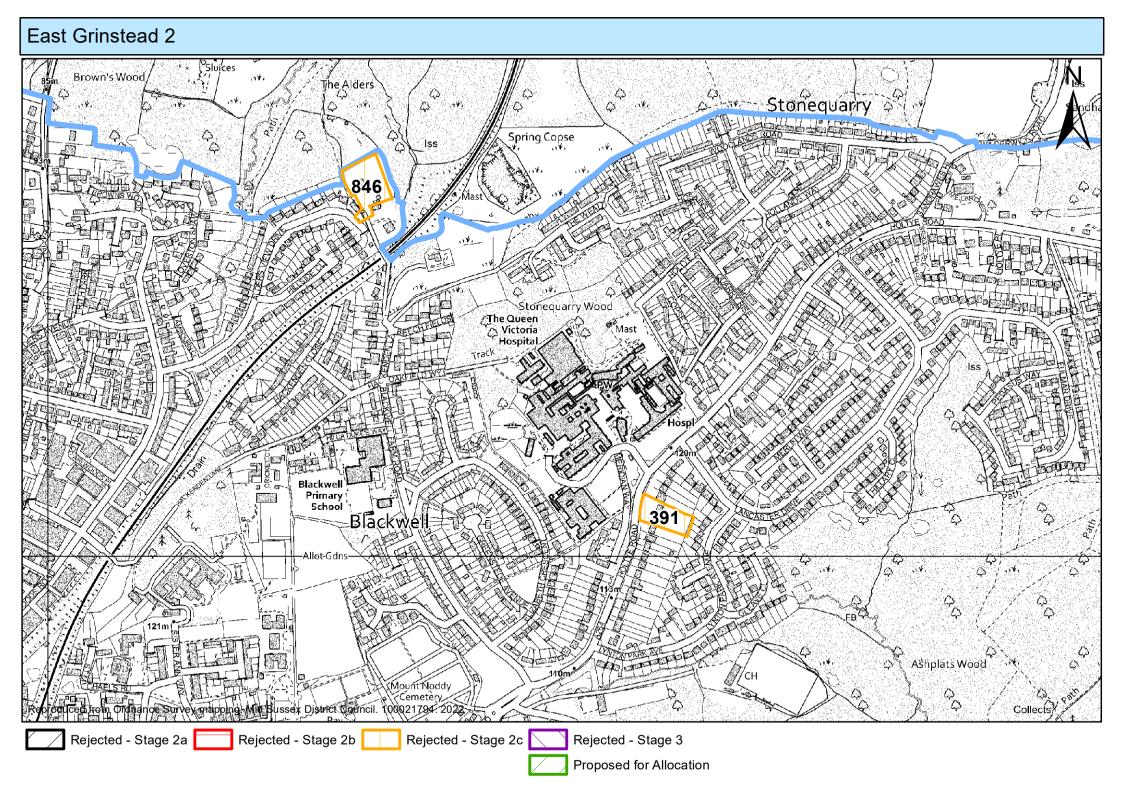

### **East Grinstead** 145 850 391 998 851 GRINSTEAD 961 849 615 997 **598** 1027 198 Reproduced from Ordnance Survey mapping. Mid Sussex District Council. 100021794. 2022 Rejected - Stage 2c Rejected - Stage 2a Rejected - Stage 2b Rejected - Stage 3 Proposed for Allocation

## **East Grinstead** 848 849 1060 1024 1067 1027 198 Reproduced from Ordnance Survey mapping Mid Sussex District Council 100021794 Rejected - Stage 2a Rejected - Stage 2b Rejected - Stage 2c Rejected - Stage 3 Proposed for Allocation

#### **East Grinstead 2**





# East Grinstead 3 Mount Noddy Cemetery Recreation Ground Amb Sta 998 Playing Field War Mem Rejected - Stage 2a Rejected - Stage 2b Rejected - Stage 2c Rejected - Stage 3 Proposed for Allocation

## East Grinstead 4 846 676 998 763 EAST GRINSTEAD Reproduced from Ordnance Survey mapping Mid Sussex District Council. 100021794. 2022 Rejected - Stage 2c Rejected - Stage 2a Rejected - Stage 2b Rejected - Stage 3 Proposed for Allocation