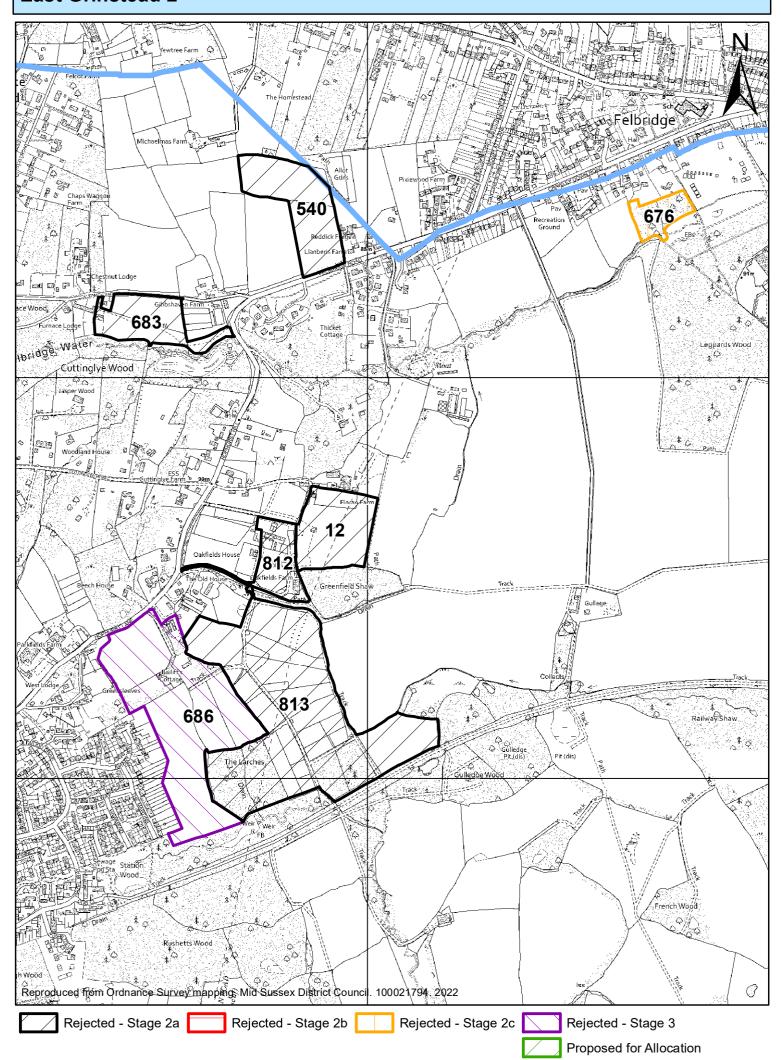

### **East Grinstead** 145 850 391 998 851 GRINSTEAD 961 849 615 997 **598** 1027 198 Reproduced from Ordnance Survey mapping. Mid Sussex District Council. 100021794. 2022 Rejected - Stage 2c Rejected - Stage 2a Rejected - Stage 2b Rejected - Stage 3 Proposed for Allocation

## **East Grinstead** 848 849 1060 1024 1067 1027 198 Reproduced from Ordnance Survey mapping Mid Sussex District Council 100021794 Rejected - Stage 2a Rejected - Stage 2b Rejected - Stage 2c Rejected - Stage 3 Proposed for Allocation

#### **East Grinstead 2**





# East Grinstead 3 Mount Noddy Cemetery Recreation Ground Amb Sta 998 Playing Field War Mem Rejected - Stage 2a Rejected - Stage 2b Rejected - Stage 2c Rejected - Stage 3 Proposed for Allocation

## East Grinstead 4 846 676 998 763 EAST GRINSTEAD Reproduced from Ordnance Survey mapping Mid Sussex District Council. 100021794. 2022 Rejected - Stage 2c Rejected - Stage 2a Rejected - Stage 2b Rejected - Stage 3 Proposed for Allocation