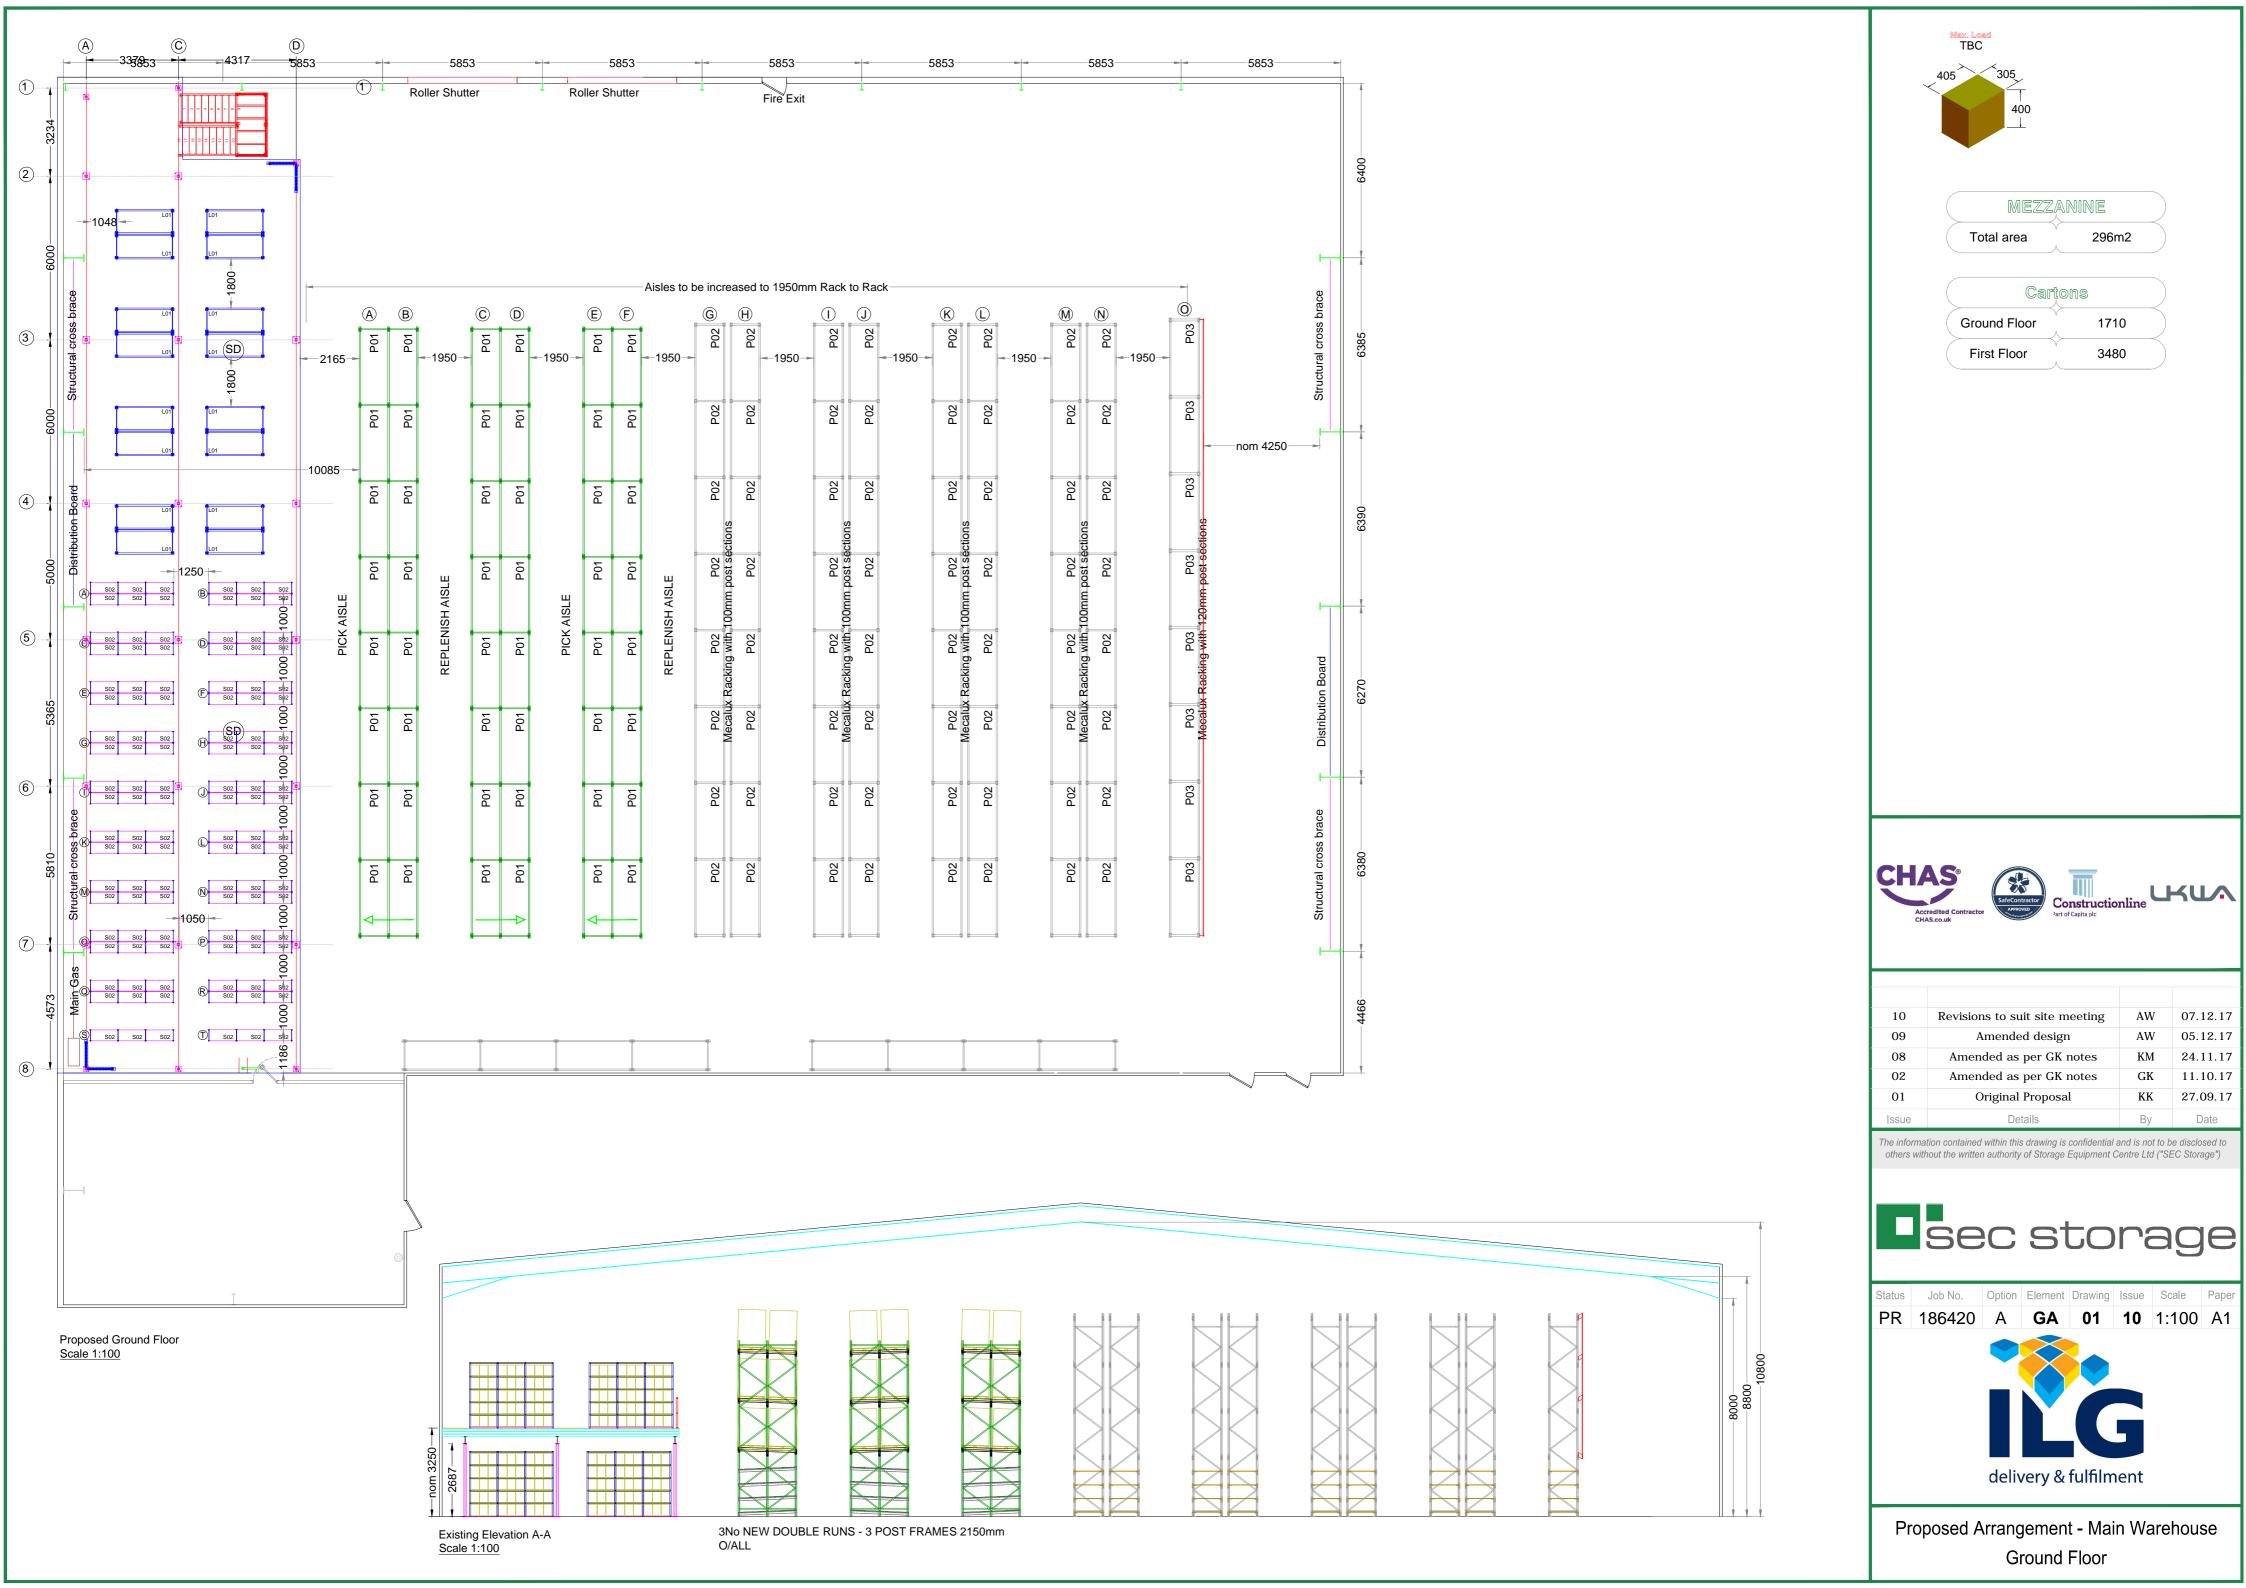

| -                                                |                                                                                                                                                                                                                                                    |
|--------------------------------------------------|----------------------------------------------------------------------------------------------------------------------------------------------------------------------------------------------------------------------------------------------------|
| Description of premises                          |                                                                                                                                                                                                                                                    |
| Description                                      | The warehouse is part of a third party logistics company, ILG, that provides pick, pack and storage/ warehousing services for many different businesses. It is situated on an industrial estate surrounded by other similar businesses.            |
|                                                  | It comprises c. 4-5m bulk racking, clear pick and pack lines and pack tables suitable<br>for a third party logistics firm. The unit is largely modular, moving the space<br>depending on client's need. Alcohol will be kept in a designated area. |
|                                                  | As 3PL for e-commerce businesses all alcohol sales will be consumed off site in the customers own homes or workplaces. No alcohol will be consumed on or near the site.                                                                            |
| Licensable Activities                            |                                                                                                                                                                                                                                                    |
| Plays                                            |                                                                                                                                                                                                                                                    |
| Will you be provisioning<br>Plays?               | No                                                                                                                                                                                                                                                 |
| Monday                                           |                                                                                                                                                                                                                                                    |
| Tuesday                                          |                                                                                                                                                                                                                                                    |
| Wednesday                                        |                                                                                                                                                                                                                                                    |
| Thursday                                         |                                                                                                                                                                                                                                                    |
| Friday                                           |                                                                                                                                                                                                                                                    |
| Saturday                                         |                                                                                                                                                                                                                                                    |
| Sunday                                           |                                                                                                                                                                                                                                                    |
| Films                                            |                                                                                                                                                                                                                                                    |
| Will you be provisioning<br>Films?               | Νο                                                                                                                                                                                                                                                 |
| Monday                                           |                                                                                                                                                                                                                                                    |
| Tuesday                                          |                                                                                                                                                                                                                                                    |
| Wednesday                                        |                                                                                                                                                                                                                                                    |
| Thursday                                         |                                                                                                                                                                                                                                                    |
| Friday                                           |                                                                                                                                                                                                                                                    |
| Saturday                                         |                                                                                                                                                                                                                                                    |
| Sunday                                           |                                                                                                                                                                                                                                                    |
| Indoor Sports                                    |                                                                                                                                                                                                                                                    |
| Will you be provisioning Indoor Sporting events? | No                                                                                                                                                                                                                                                 |
| Monday                                           |                                                                                                                                                                                                                                                    |
| Tuesday                                          |                                                                                                                                                                                                                                                    |
| Wednesday                                        |                                                                                                                                                                                                                                                    |