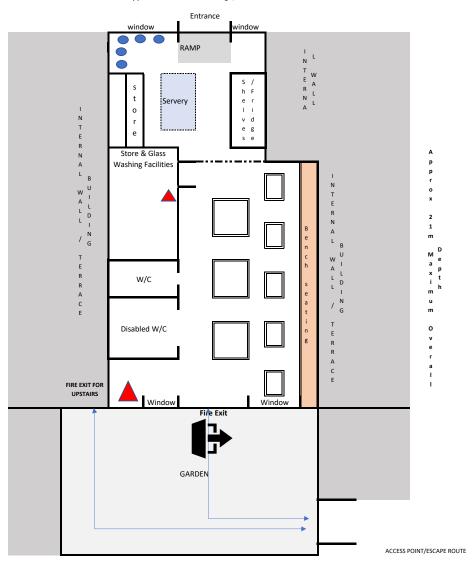

We have estimated a capacity limit of 60, to prevent over crowding which could lead to crime and disorder. The capacity limit is based on the following: Serving area/retail space at 0.3person per sq m, i.e. 42m x 0.3 = 12 people

Seated area at 1 person per sq m, i.e.  $42m \times 1 = 42$  people Accounting for an additional 4 staff at any one time, would reach the capacity at 60.

Capacity would be reviewed regularly based on table occupancy and strictly no standing in the serving/retail area.

Approx 4.5m Internal frontage/width

#### BN6 BEER CAFÉ AND TAP PROPOSED PREMISE LAYOUT 54 KEYMER RD, HASSOCKS

The Front of the shop will be servery and retail driven

The rear of the premise will be the seated on sales area as indicated by the breaking line

Tables/seating (Est. Capacity of 42)

Stools

Bench Seating

Suggested Fire Extinguishers Location/TBC

Fire Exit Door

<sup>\*</sup> no stage area

 $<sup>{}^{*}</sup>$ no steps, stairs, elevators, or lifts