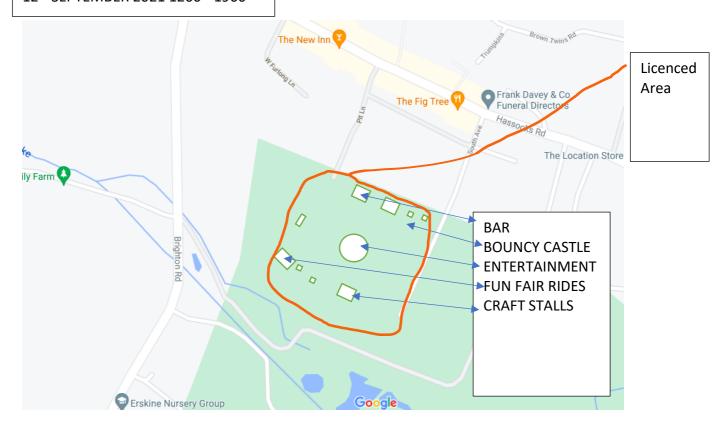

| _                    |                                                                                                                                                                                                                                                                                                                   |                                                              |
|----------------------|-------------------------------------------------------------------------------------------------------------------------------------------------------------------------------------------------------------------------------------------------------------------------------------------------------------------|--------------------------------------------------------------|
| Tel                  | ephone number (if any)                                                                                                                                                                                                                                                                                            |                                                              |
| E-m                  | ail address (optional)                                                                                                                                                                                                                                                                                            |                                                              |
| L<br>Part            | 3 Operating Schedule                                                                                                                                                                                                                                                                                              |                                                              |
| 1 art                | 5 Operating Schedule                                                                                                                                                                                                                                                                                              |                                                              |
| Wh                   | en do you want the premises licence to start? $ \begin{array}{c} DD \\ \hline 1 \end{array} $                                                                                                                                                                                                                     | MM                                                           |
|                      | ou wish the licence to be valid only for a limited period, n do you want it to end?                                                                                                                                                                                                                               | MM YYYY                                                      |
| Ples                 | use give a general description of the premises (please read guidance i                                                                                                                                                                                                                                            | note 1)                                                      |
| Tl<br>th<br>to<br>su | his is a large Recreation Ground situated in Hurstpierpoint. The Hurste location as a yearly event. The event consists of performances of negether with stalls and displays. It is a community based event that has coessfully for a number of years. A Premises licence is applied for that to hold the festival | st Festival is held at<br>nusic and dance<br>as been running |
|                      |                                                                                                                                                                                                                                                                                                                   |                                                              |
|                      | 000 or more people are expected to attend the premises at any time, please state the number expected to attend.                                                                                                                                                                                                   | Under                                                        |
| What                 | licensable activities do you intend to carry on from the premises?                                                                                                                                                                                                                                                |                                                              |
| (plea                | se see sections 1 and 14 and Schedules 1 and 2 to the Licensing Act                                                                                                                                                                                                                                               | 2003)                                                        |
| Pro                  | vision of regulated entertainment (please read guidance note 2)                                                                                                                                                                                                                                                   | Please tick all that apply                                   |
| a)                   | plays (if ticking yes, fill in box A)                                                                                                                                                                                                                                                                             |                                                              |
| b)                   | films (if ticking yes, fill in box B)                                                                                                                                                                                                                                                                             |                                                              |
| c)                   | indoor sporting events (if ticking yes, fill in box C)                                                                                                                                                                                                                                                            |                                                              |
| d)                   | boxing or wrestling entertainment (if ticking yes, fill in box D)                                                                                                                                                                                                                                                 |                                                              |
| e)                   | live music (if ticking yes, fill in box E)                                                                                                                                                                                                                                                                        | X                                                            |
|                      |                                                                                                                                                                                                                                                                                                                   | ث                                                            |
| f)                   | recorded music (if ticking yes, fill in box F)                                                                                                                                                                                                                                                                    | X                                                            |
| f)<br>g)             | recorded music (if ticking yes, fill in box F) performances of dance (if ticking yes, fill in box G)                                                                                                                                                                                                              | _                                                            |