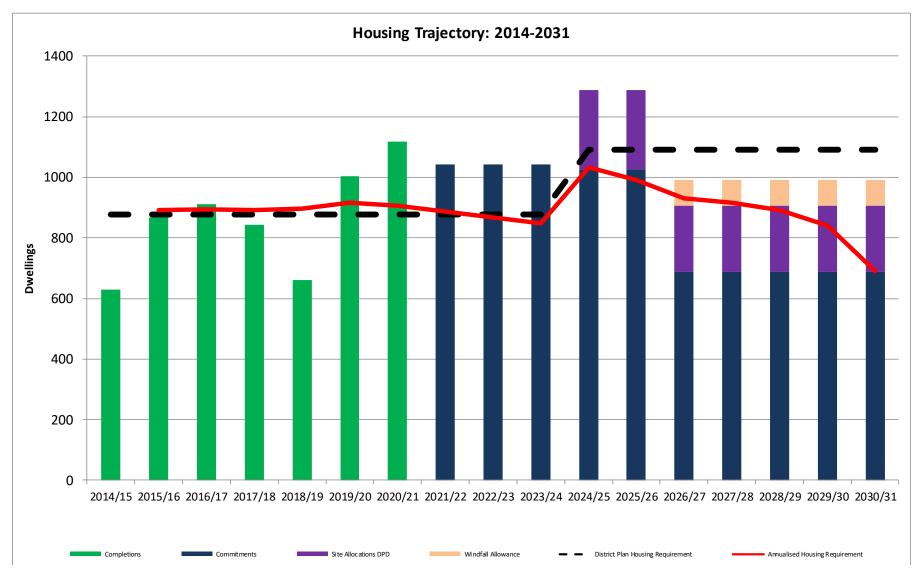

# Commitments

- 1.2 **Appendix 1** sets out the housing commitments as at 1<sup>st</sup> April 2021, which is 9,140 units. The commitments list is made up of allocated sites (in Neighbourhood Plans and Development Plans adopted by the District Council), as well as sites with planning permission.
- 1.3 These commitments will contribute to the housing land supply that will deliver the District Plan Housing requirement. **Appendix 2** set out a trajectory of housing delivery over the plan period. This trajectory includes the supply from the Sites DPD sites. A breakdown of the trajectory for the sites included within the Sites DPD is set out in **Appendix 3**.

# Completions

1.4 There were 1,116 completions on housing sites during 2020/21. These are listed at Appendix 4. This brings the total completions since the start of the plan period to 6,033 units as set out in the table below:

|             | 2014/2015 | 2015/2016 | 2016/2017 | 2017/2018 | 2018/2019 | 2019/2020 | 2020/21 | Total |
|-------------|-----------|-----------|-----------|-----------|-----------|-----------|---------|-------|
| Requirement | 876       | 876       | 876       | 876       | 876       | 876       | 876     | 6132  |
| Completions | 630       | 868       | 912       | 843       | 661       | 1003      | 1116    | 6033  |
| Shortfall   | -246      | -8        | +36       | -33       | -215      | +127      | +240    | -99   |