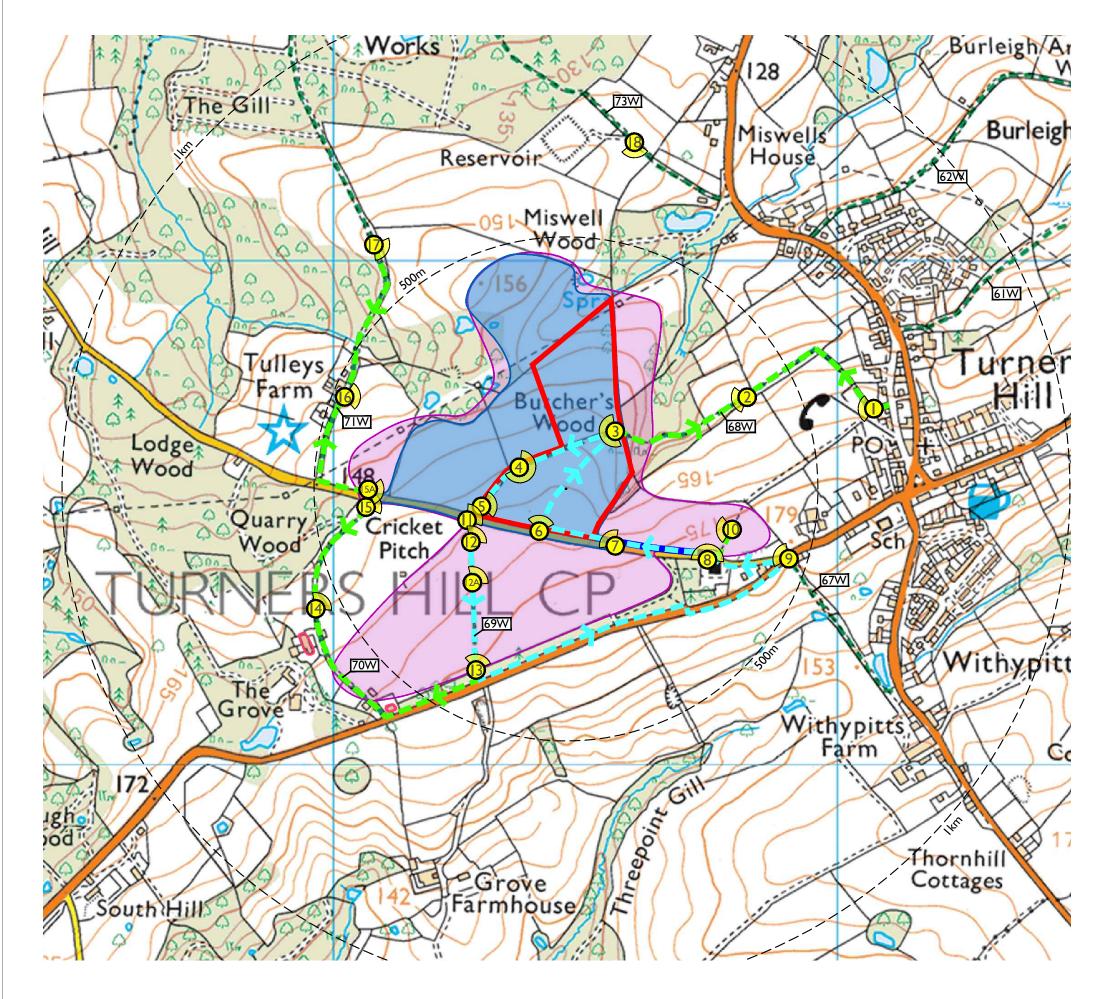

|            |                                                                                  | INDIGO |
|------------|----------------------------------------------------------------------------------|--------|
|            |                                                                                  |        |
|            |                                                                                  |        |
|            |                                                                                  |        |
| KEY:       |                                                                                  |        |
|            | The Application Site                                                             |        |
|            | Additional land in ownership                                                     |        |
|            | Estimated Zone of Visual<br>Influence - summer                                   |        |
|            | Estimated Zone of<br>Visual Influence - winter                                   |        |
| $\bigcirc$ | Possible winter glimpses from top floor of private properties                    |        |
| <u>Q</u>   | Public Viewpoint Location                                                        |        |
| WHI/2/1    | Public Right of Way<br>reference number                                          |        |
|            | Suggested route for<br>Inspector - one way                                       |        |
|            | Suggested route for<br>Inspector - two way                                       |        |
|            |                                                                                  |        |
|            |                                                                                  |        |
|            | 00m 200m 300m 400m                                                               |        |
|            | Scale 1:7,500<br>rvey © Crown Copyright 2020.<br>rved. Licence number 100022432. |        |
|            |                                                                                  |        |

NOTE: It has been agreed between both parties that there are no views from Viewpoint 18 and that the Inspector does not need to visit this location.

| nt 18 omitted from route<br>mail from A Watt dated<br>oth April 2021.<br>neendment<br>SUE<br>n | 2021-04-16<br>2021-04-07<br>2021-03-24<br>date          | MH<br>MH<br>MH<br>by                                                         | MG<br>MG<br>MG<br>chk |
|------------------------------------------------------------------------------------------------|---------------------------------------------------------|------------------------------------------------------------------------------|-----------------------|
| SUE                                                                                            | 2021-03-24                                              | MH                                                                           | MG                    |
| n                                                                                              |                                                         |                                                                              |                       |
| L CREMATORIUM                                                                                  |                                                         |                                                                              |                       |
| NVESTMENTS LTD                                                                                 |                                                         |                                                                              |                       |
| SITE VISIT ROUTE FO                                                                            |                                                         | OR                                                                           |                       |
| revision status<br>B INFC                                                                      | ORMATION                                                | l:7.5k                                                                       | scale<br>c@A3         |
|                                                                                                | revision status<br>B INFC<br>QUIRIES@INDIGOLANDSCAPE.CC | revision status<br>B INFORMATION<br>QUIRIES@INDIGOLANDSCAPE.CO.UK WWW.INDIGO | B INFORMATION 1:7.5   |