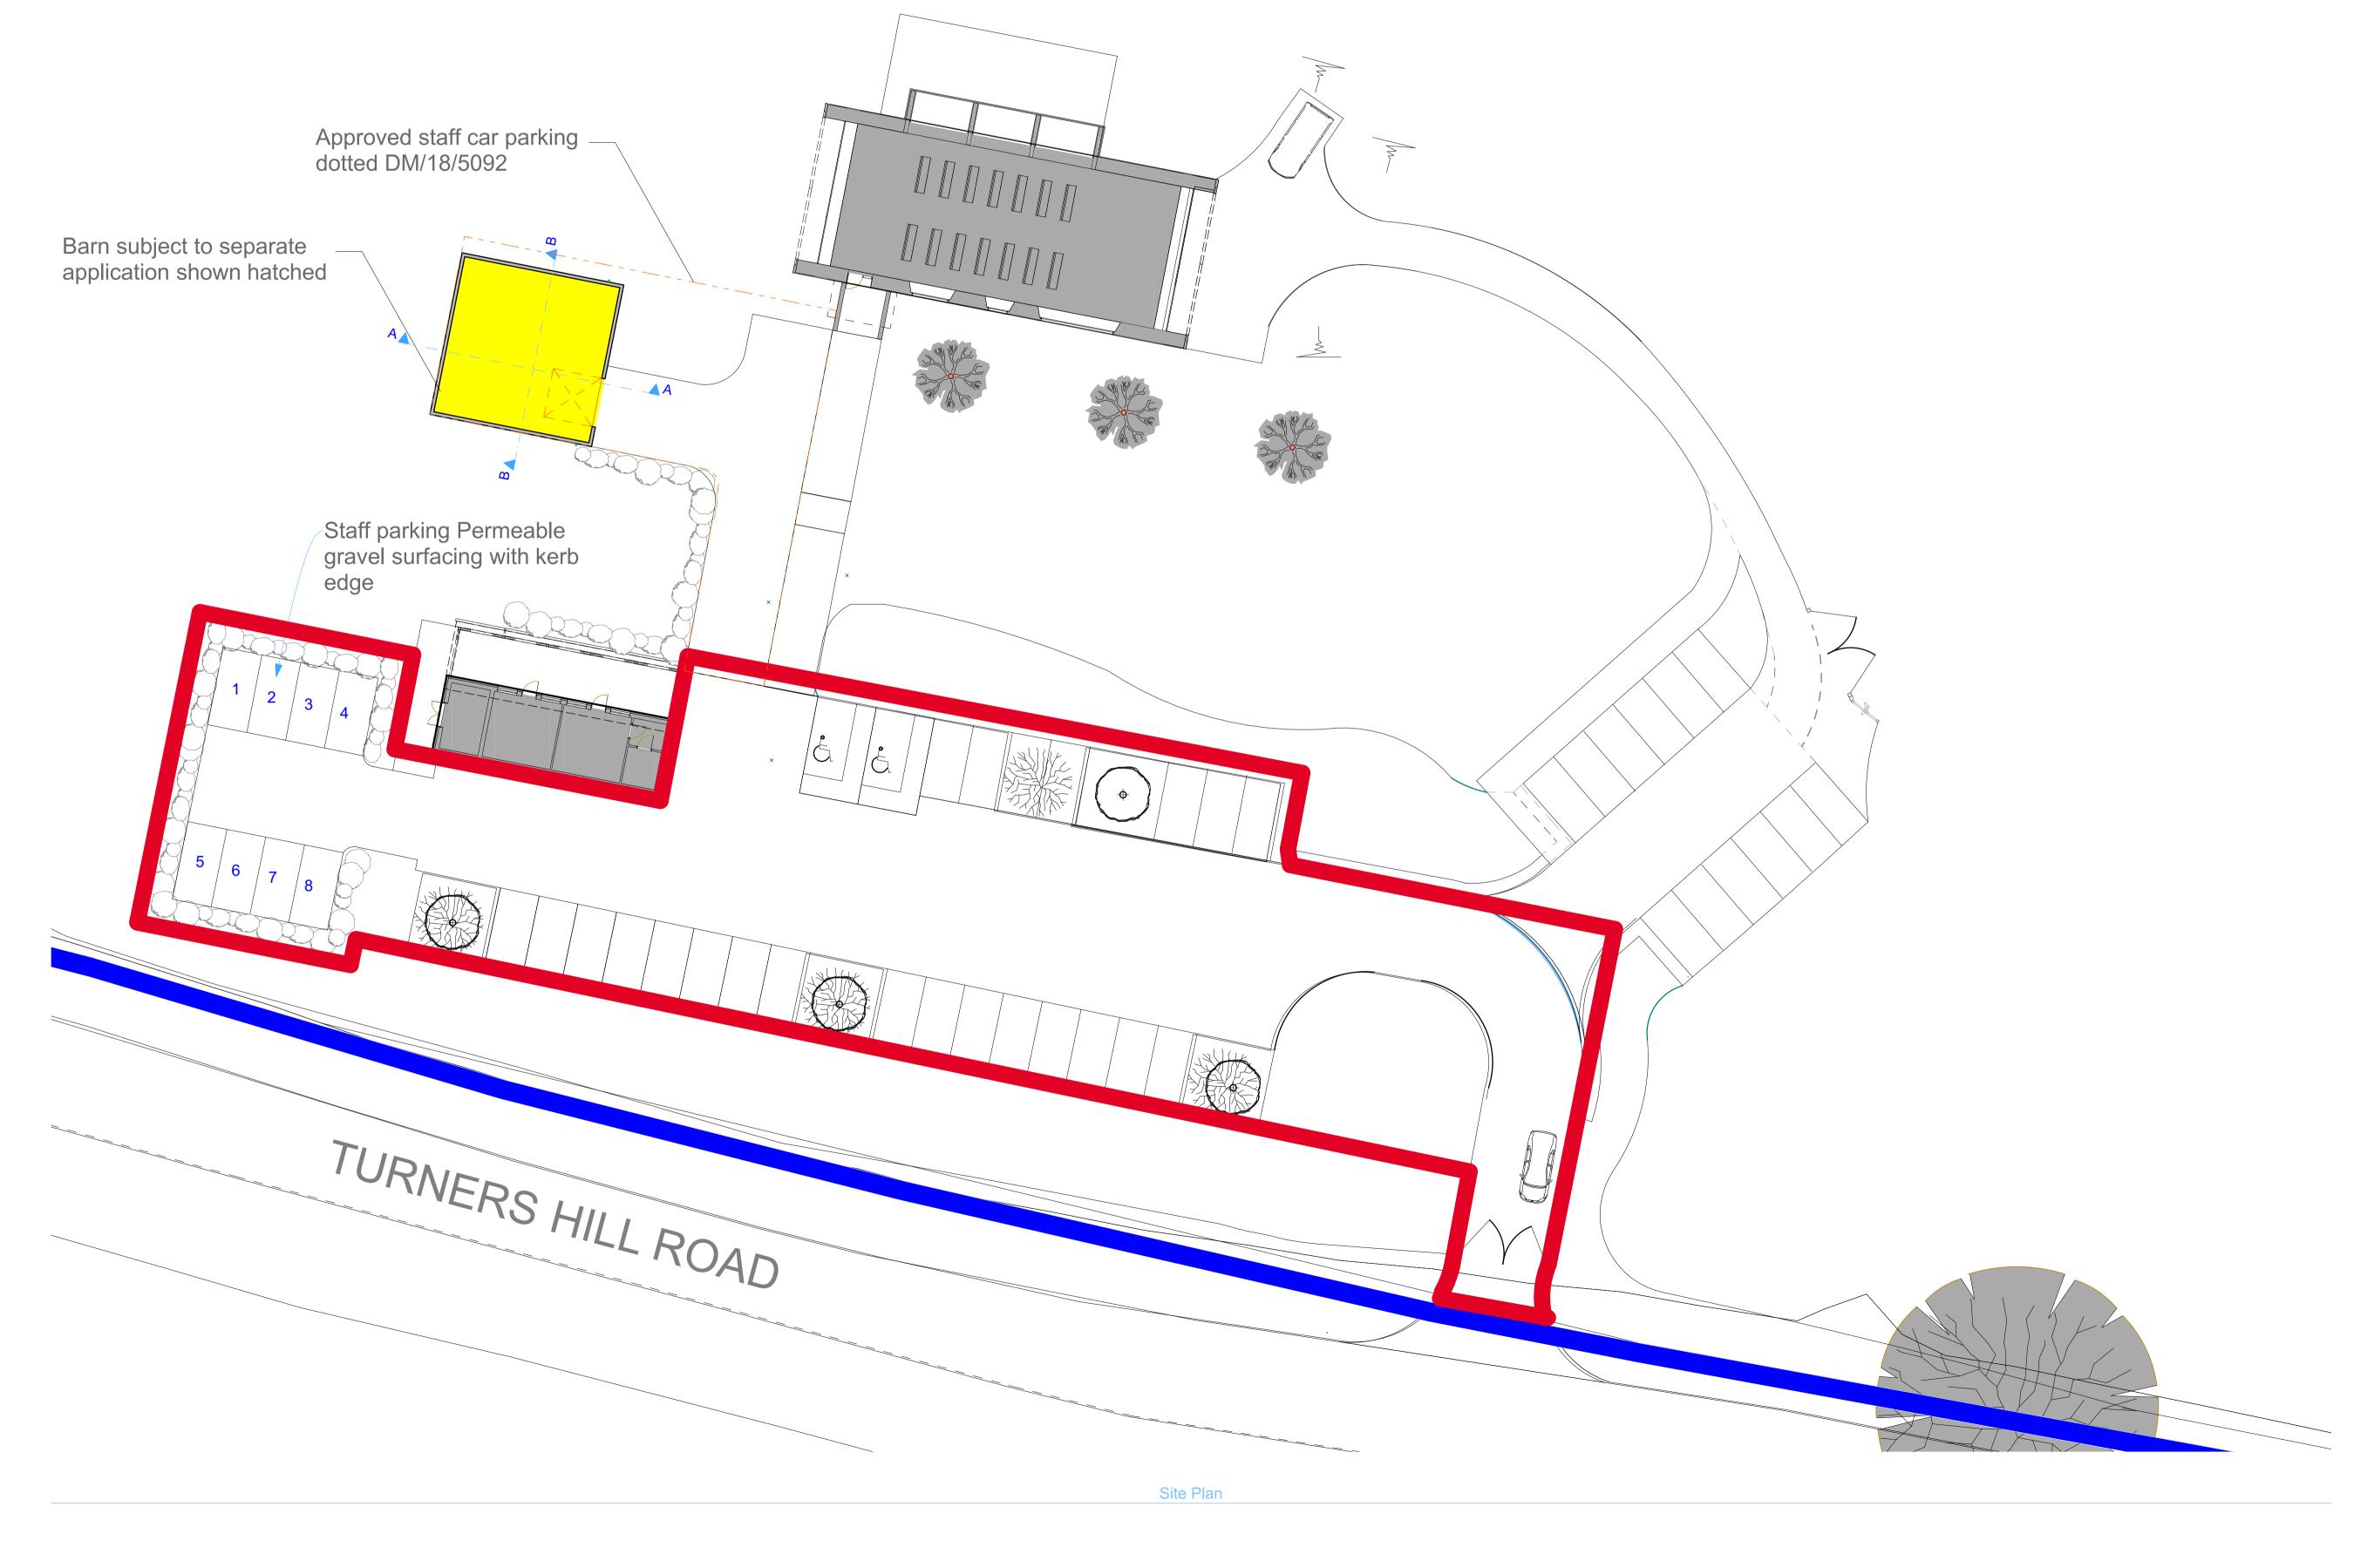

N

1 0 1 2 3 4 5m

Scale Bar

Notes

Do not scale off this drawing except for planning purposes

Check all dimensions on site before any work commences

All goods, materials and workmanship must conform to current building regulations, british standards and codes of practice.

Copyright of this drawing is to be retained by Ecotecture Ltd and must not be reproduced without written consent from the practice.

Drawing to be printed A1

ECOLOGICAL ARCHITECTURE

| 01444 416745   |           | info@ecotecture.co.u |
|----------------|-----------|----------------------|
|                |           | www.ecotecture.co.u  |
| 31 Sussex Road |           | Haywards Heath       |
| West Sus       | sex       | RH16 4DZ             |
| Client:        | Hartmires |                      |

Address: New Staff Car Parking
Land at Turners Hill
West Sussex

West sussex

Description: Site plan

Drawing No:

Scale: 1:200 Date:
Drawn: GMc Checked: JS

668 / 404