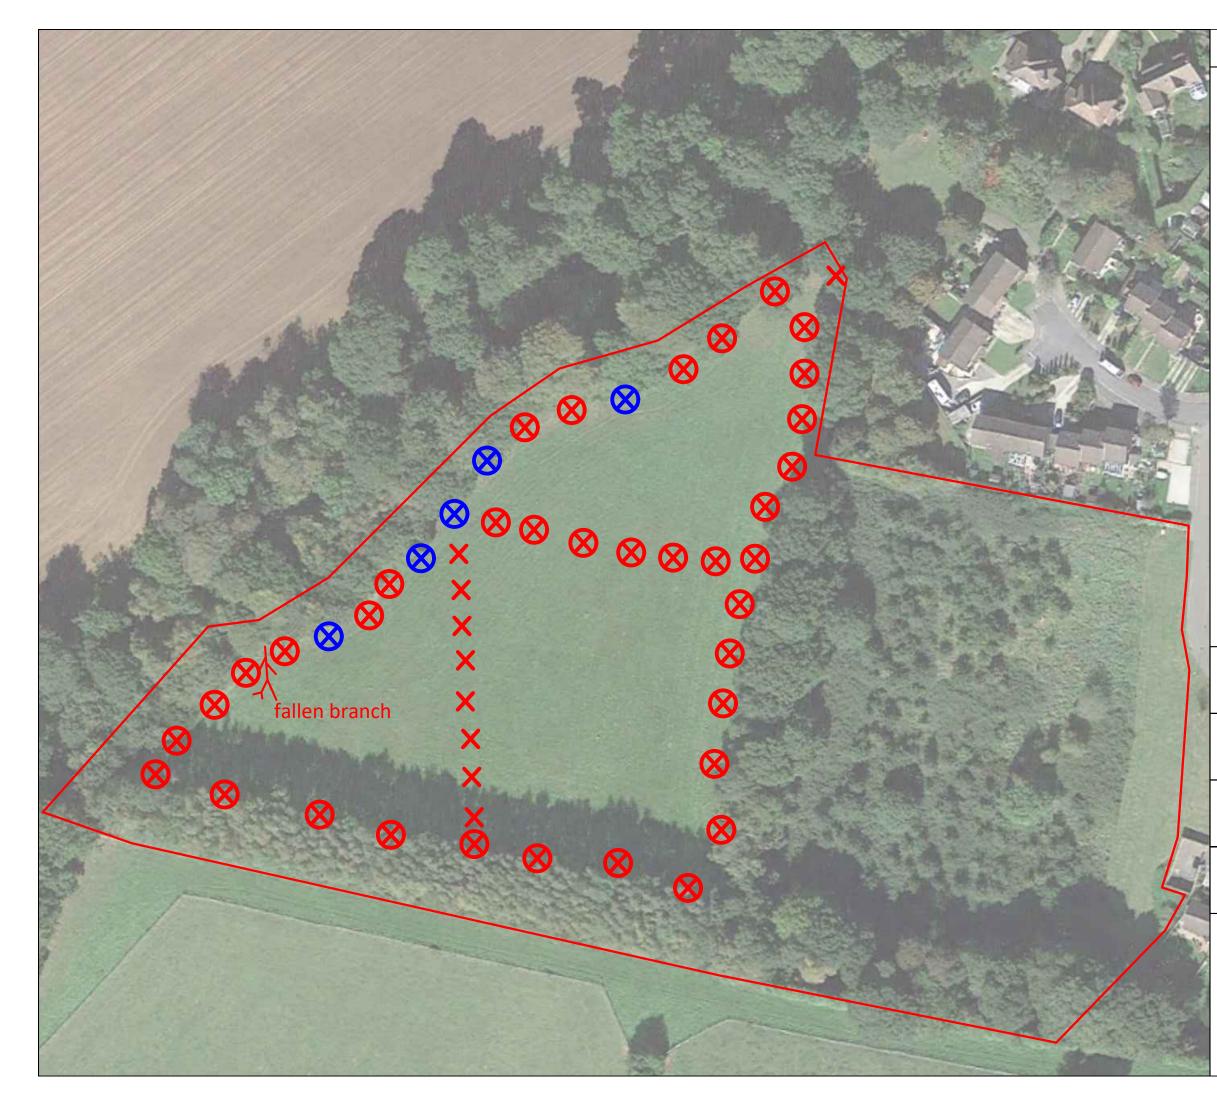

## Кеу

| 8 |
|---|
| × |
| 8 |

## Study area

Reptile refugia location (corrugated)

Reptile refugia location (felt)

Reptile refugia under which a reptile was recorded

DO NOT SCALE

Title

Reptile survey results

| Project                                                                                                      |         | Client                     |             |
|--------------------------------------------------------------------------------------------------------------|---------|----------------------------|-------------|
| Coos Lane, Handcross                                                                                         |         | Millwood Designer<br>Homes |             |
| Drawing No.                                                                                                  |         | Revision                   | Project No. |
| Figure 2                                                                                                     |         | А                          | E1961       |
|                                                                                                              |         |                            |             |
| Drawn                                                                                                        | Checked | Date                       |             |
| DM                                                                                                           | SW      | November 2019              |             |
|                                                                                                              |         |                            |             |
| <b>Bioscan (UK) Ltd</b><br>The Old Parlour,<br>Little Baldon Farm,<br>Little Baldon,<br>Oxford,<br>OX44 9PU. |         | BIOSCAN                    |             |

T: +44 (0) 1865 341321 F: +44 (0) 1865 343674 bioscan@bioscanuk.com www.bioscanuk.com

Reproduced from Ordnance Survey ©Crown Copyright. All rights reserved Licence No. 100005491