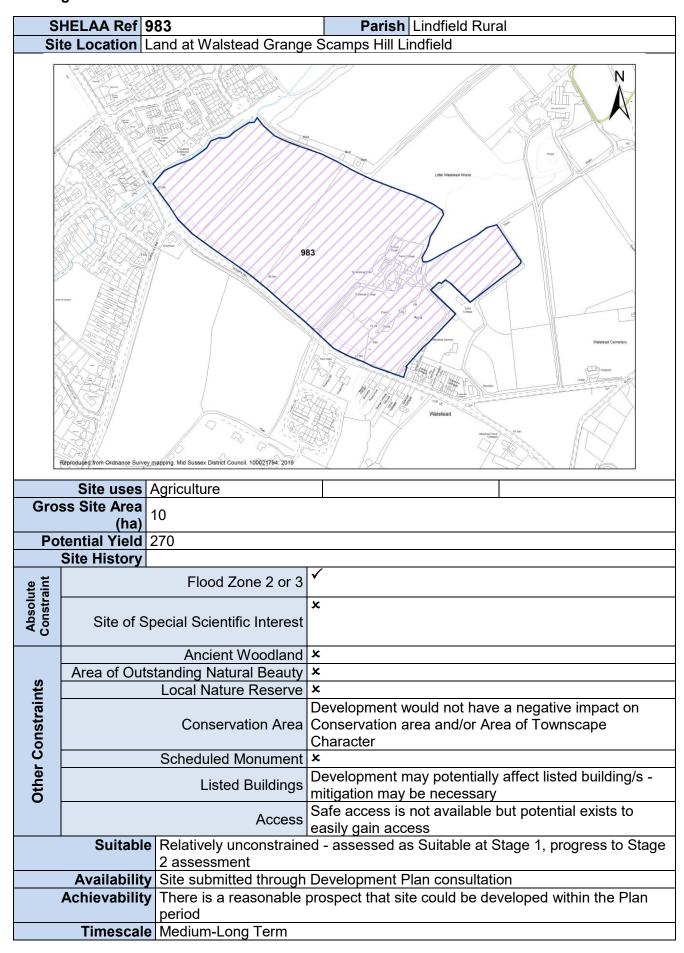

|
|                   |                      |                                        | Development Plan consultation                                                                      |
|                   | Achievahility        | i i nere is a reasonable i             | prospect that site could be developed within the Plan                                              |
|                   | Acinevability        |                                        | prospect that one obtain be developed within the right                                             |
|                   |                      | period  Medium-Long Term               | prospect that one could be developed within the Fian                                               |





| SI                     | HELAA Ref