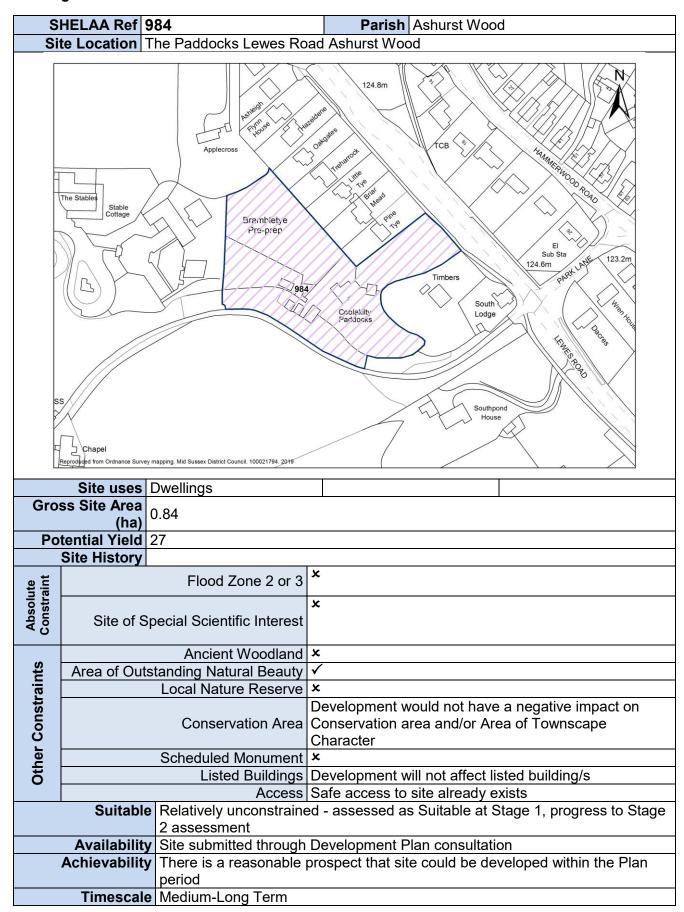

|
|                   |                      |                                        | Development Plan consultation                                                                      |
|                   | Achievahility        | i i nere is a reasonable i             | prospect that site could be developed within the Plan                                              |
|                   | Acinevability        |                                        | prospect that one obtain be developed within the right                                             |
|                   |                      | period  Medium-Long Term               | prospect that one could be developed within the Fian                                               |





| SI                     | HELAA Ref