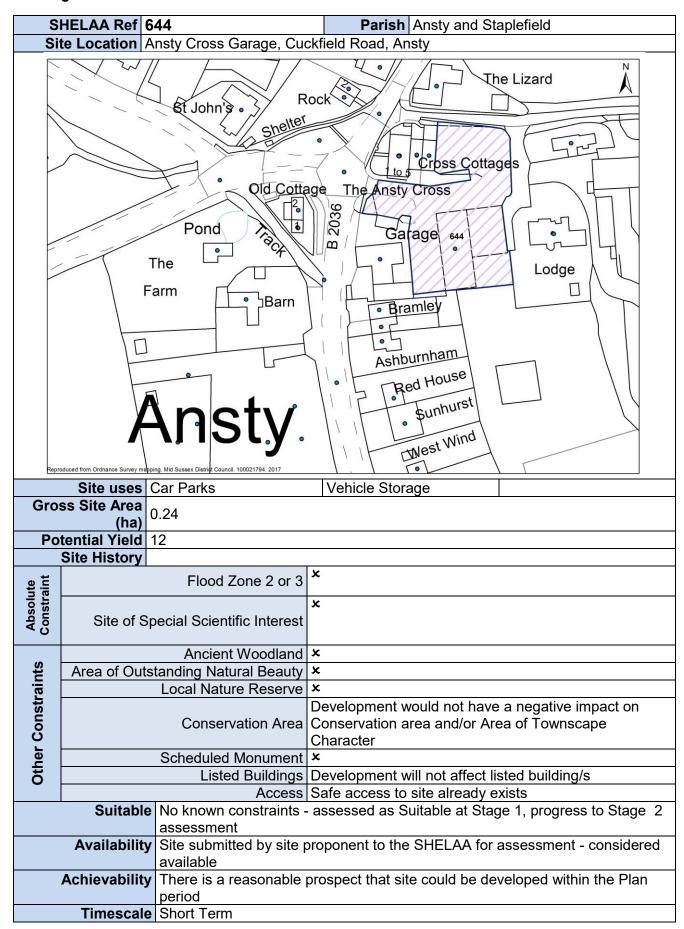

Stage 1 Site Pro-Forma – All Sites

|                   |                                                                                                                                                                                                                                                                                                                                                                                                                                                                                                                                                                                                                                                                                                                                                                                                                                                                                                                                                                                                                                                                                                                                                                                                                                                                                                                                                                                                                                                                                                                                                                                                                                                                                                                                                                                                                                                                                                                                                                                                                                                                                                                               | i e e e e e e e e e e e e e e e e e e e                                                                                                                                                                                                                                                                                                                                                                                                                                                                                                                                                                                                                                                                                                                                                                                                                                                                                                                                                                                                                                                                                                                                                                                                                                                                                                                                                                                                                                                                                                                                                                                                                                                                                                                                                                                                                                                                                                                                                                                                                                                                                       | Parish Burgess Hill                                                                                                                                                                                                              |
|-------------------|-------------------------------------------------------------------------------------------------------------------------------------------------------------------------------------------------------------------------------------------------------------------------------------------------------------------------------------------------------------------------------------------------------------------------------------------------------------------------------------------------------------------------------------------------------------------------------------------------------------------------------------------------------------------------------------------------------------------------------------------------------------------------------------------------------------------------------------------------------------------------------------------------------------------------------------------------------------------------------------------------------------------------------------------------------------------------------------------------------------------------------------------------------------------------------------------------------------------------------------------------------------------------------------------------------------------------------------------------------------------------------------------------------------------------------------------------------------------------------------------------------------------------------------------------------------------------------------------------------------------------------------------------------------------------------------------------------------------------------------------------------------------------------------------------------------------------------------------------------------------------------------------------------------------------------------------------------------------------------------------------------------------------------------------------------------------------------------------------------------------------------|-------------------------------------------------------------------------------------------------------------------------------------------------------------------------------------------------------------------------------------------------------------------------------------------------------------------------------------------------------------------------------------------------------------------------------------------------------------------------------------------------------------------------------------------------------------------------------------------------------------------------------------------------------------------------------------------------------------------------------------------------------------------------------------------------------------------------------------------------------------------------------------------------------------------------------------------------------------------------------------------------------------------------------------------------------------------------------------------------------------------------------------------------------------------------------------------------------------------------------------------------------------------------------------------------------------------------------------------------------------------------------------------------------------------------------------------------------------------------------------------------------------------------------------------------------------------------------------------------------------------------------------------------------------------------------------------------------------------------------------------------------------------------------------------------------------------------------------------------------------------------------------------------------------------------------------------------------------------------------------------------------------------------------------------------------------------------------------------------------------------------------|----------------------------------------------------------------------------------------------------------------------------------------------------------------------------------------------------------------------------------|
| OII               | HELAA Ref 4 te Location V                                                                                                                                                                                                                                                                                                                                                                                                                                                                                                                                                                                                                                                                                                                                                                                                                                                                                                                                                                                                                                                                                                                                                                                                                                                                                                                                                                                                                                                                                                                                                                                                                                                                                                                                                                                                                                                                                                                                                                                                                                                                                                     | Vintons Farm, Folders La                                                                                                                                                                                                                                                                                                                                                                                                                                                                                                                                                                                                                                                                                                                                                                                                                                                                                                                                                                                                                                                                                                                                                                                                                                                                                                                                                                                                                                                                                                                                                                                                                                                                                                                                                                                                                                                                                                                                                                                                                                                                                                      |                                                                                                                                                                                                                                  |
|                   |                                                                                                                                                                                                                                                                                                                                                                                                                                                                                                                                                                                                                                                                                                                                                                                                                                                                                                                                                                                                                                                                                                                                                                                                                                                                                                                                                                                                                                                                                                                                                                                                                                                                                                                                                                                                                                                                                                                                                                                                                                                                                                                               | Vintorio i armi, i oragio E                                                                                                                                                                                                                                                                                                                                                                                                                                                                                                                                                                                                                                                                                                                                                                                                                                                                                                                                                                                                                                                                                                                                                                                                                                                                                                                                                                                                                                                                                                                                                                                                                                                                                                                                                                                                                                                                                                                                                                                                                                                                                                   | ano, bargood im                                                                                                                                                                                                                  |
|                   | Part House Principle of the Control | Prior | Pond  Co Cone Bay  Co Cone Bay  Co Cone Bay  Co FB  Pond  Pond                                                                                                                                                                   |
| F                 | Reproduced from Ordnance Survey                                                                                                                                                                                                                                                                                                                                                                                                                                                                                                                                                                                                                                                                                                                                                                                                                                                                                                                                                                                                                                                                                                                                                                                                                                                                                                                                                                                                                                                                                                                                                                                                                                                                                                                                                                                                                                                                                                                                                                                                                                                                                               | mapping. Mid Sussex District Council. 100021794. 2019                                                                                                                                                                                                                                                                                                                                                                                                                                                                                                                                                                                                                                                                                                                                                                                                                                                                                                                                                                                                                                                                                                                                                                                                                                                                                                                                                                                                                                                                                                                                                                                                                                                                                                                                                                                                                                                                                                                                                                                                                                                                         | Pend                                                                                                                                                                                                                             |
|                   | Site uses                                                                                                                                                                                                                                                                                                                                                                                                                                                                                                                                                                                                                                                                                                                                                                                                                                                                                                                                                                                                                                                                                                                                                                                                                                                                                                                                                                                                                                                                                                                                                                                                                                                                                                                                                                                                                                                                                                                                                                                                                                                                                                                     | Fisheries                                                                                                                                                                                                                                                                                                                                                                                                                                                                                                                                                                                                                                                                                                                                                                                                                                                                                                                                                                                                                                                                                                                                                                                                                                                                                                                                                                                                                                                                                                                                                                                                                                                                                                                                                                                                                                                                                                                                                                                                                                                                                                                     | Dwellings                                                                                                                                                                                                                        |
| Gros              | ss Site Area                                                                                                                                                                                                                                                                                                                                                                                                                                                                                                                                                                                                                                                                                                                                                                                                                                                                                                                                                                                                                                                                                                                                                                                                                                                                                                                                                                                                                                                                                                                                                                                                                                                                                                                                                                                                                                                                                                                                                                                                                                                                                                                  | 4.2                                                                                                                                                                                                                                                                                                                                                                                                                                                                                                                                                                                                                                                                                                                                                                                                                                                                                                                                                                                                                                                                                                                                                                                                                                                                                                                                                                                                                                                                                                                                                                                                                                                                                                                                                                                                                                                                                                                                                                                                                                                                                                                           |                                                                                                                                                                                                                                  |
| Po                | (ha)<br>tential Yield                                                                                                                                                                                                                                                                                                                                                                                                                                                                                                                                                                                                                                                                                                                                                                                                                                                                                                                                                                                                                                                                                                                                                                                                                                                                                                                                                                                                                                                                                                                                                                                                                                                                                                                                                                                                                                                                                                                                                                                                                                                                                                         | 120                                                                                                                                                                                                                                                                                                                                                                                                                                                                                                                                                                                                                                                                                                                                                                                                                                                                                                                                                                                                                                                                                                                                                                                                                                                                                                                                                                                                                                                                                                                                                                                                                                                                                                                                                                                                                                                                                                                                                                                                                                                                                                                           |                                                                                                                                                                                                                                  |
|                   | Site History                                                                                                                                                                                                                                                                                                                                                                                                                                                                                                                                                                                                                                                                                                                                                                                                                                                                                                                                                                                                                                                                                                                                                                                                                                                                                                                                                                                                                                                                                                                                                                                                                                                                                                                                                                                                                                                                                                                                                                                                                                                                                                                  | 120                                                                                                                                                                                                                                                                                                                                                                                                                                                                                                                                                                                                                                                                                                                                                                                                                                                                                                                                                                                                                                                                                                                                                                                                                                                                                                                                                                                                                                                                                                                                                                                                                                                                                                                                                                                                                                                                                                                                                                                                                                                                                                                           |                                                                                                                                                                                                                                  |
|                   |                                                                                                                                                                                                                                                                                                                                                                                                                                                                                                                                                                                                                                                                                                                                                                                                                                                                                                                                                                                                                                                                                                                                                                                                                                                                                                                                                                                                                                                                                                                                                                                                                                                                                                                                                                                                                                                                                                                                                                                                                                                                                                                               | Flood Zone 2 or 3                                                                                                                                                                                                                                                                                                                                                                                                                                                                                                                                                                                                                                                                                                                                                                                                                                                                                                                                                                                                                                                                                                                                                                                                                                                                                                                                                                                                                                                                                                                                                                                                                                                                                                                                                                                                                                                                                                                                                                                                                                                                                                             | ×                                                                                                                                                                                                                                |
| olute<br>traint   |                                                                                                                                                                                                                                                                                                                                                                                                                                                                                                                                                                                                                                                                                                                                                                                                                                                                                                                                                                                                                                                                                                                                                                                                                                                                                                                                                                                                                                                                                                                                                                                                                                                                                                                                                                                                                                                                                                                                                                                                                                                                                                                               | 1 1004 20110 2 01 0                                                                                                                                                                                                                                                                                                                                                                                                                                                                                                                                                                                                                                                                                                                                                                                                                                                                                                                                                                                                                                                                                                                                                                                                                                                                                                                                                                                                                                                                                                                                                                                                                                                                                                                                                                                                                                                                                                                                                                                                                                                                                                           | <u>×</u>                                                                                                                                                                                                                         |
| Absol             | Site of Si                                                                                                                                                                                                                                                                                                                                                                                                                                                                                                                                                                                                                                                                                                                                                                                                                                                                                                                                                                                                                                                                                                                                                                                                                                                                                                                                                                                                                                                                                                                                                                                                                                                                                                                                                                                                                                                                                                                                                                                                                                                                                                                    | pecial Scientific Interest                                                                                                                                                                                                                                                                                                                                                                                                                                                                                                                                                                                                                                                                                                                                                                                                                                                                                                                                                                                                                                                                                                                                                                                                                                                                                                                                                                                                                                                                                                                                                                                                                                                                                                                                                                                                                                                                                                                                                                                                                                                                                                    |                                                                                                                                                                                                                                  |
| 40                |                                                                                                                                                                                                                                                                                                                                                                                                                                                                                                                                                                                                                                                                                                                                                                                                                                                                                                                                                                                                                                                                                                                                                                                                                                                                                                                                                                                                                                                                                                                                                                                                                                                                                                                                                                                                                                                                                                                                                                                                                                                                                                                               |                                                                                                                                                                                                                                                                                                                                                                                                                                                                                                                                                                                                                                                                                                                                                                                                                                                                                                                                                                                                                                                                                                                                                                                                                                                                                                                                                                                                                                                                                                                                                                                                                                                                                                                                                                                                                                                                                                                                                                                                                                                                                                                               |                                                                                                                                                                                                                                  |
| ဟ                 |                                                                                                                                                                                                                                                                                                                                                                                                                                                                                                                                                                                                                                                                                                                                                                                                                                                                                                                                                                                                                                                                                                                                                                                                                                                                                                                                                                                                                                                                                                                                                                                                                                                                                                                                                                                                                                                                                                                                                                                                                                                                                                                               | Ancient Woodland                                                                                                                                                                                                                                                                                                                                                                                                                                                                                                                                                                                                                                                                                                                                                                                                                                                                                                                                                                                                                                                                                                                                                                                                                                                                                                                                                                                                                                                                                                                                                                                                                                                                                                                                                                                                                                                                                                                                                                                                                                                                                                              |                                                                                                                                                                                                                                  |
| int               | Area of Outs                                                                                                                                                                                                                                                                                                                                                                                                                                                                                                                                                                                                                                                                                                                                                                                                                                                                                                                                                                                                                                                                                                                                                                                                                                                                                                                                                                                                                                                                                                                                                                                                                                                                                                                                                                                                                                                                                                                                                                                                                                                                                                                  | tanding Natural Beauty                                                                                                                                                                                                                                                                                                                                                                                                                                                                                                                                                                                                                                                                                                                                                                                                                                                                                                                                                                                                                                                                                                                                                                                                                                                                                                                                                                                                                                                                                                                                                                                                                                                                                                                                                                                                                                                                                                                                                                                                                                                                                                        | x<br>x                                                                                                                                                                                                                           |
| itra              |                                                                                                                                                                                                                                                                                                                                                                                                                                                                                                                                                                                                                                                                                                                                                                                                                                                                                                                                                                                                                                                                                                                                                                                                                                                                                                                                                                                                                                                                                                                                                                                                                                                                                                                                                                                                                                                                                                                                                                                                                                                                                                                               | Local Nature Reserve                                                                                                                                                                                                                                                                                                                                                                                                                                                                                                                                                                                                                                                                                                                                                                                                                                                                                                                                                                                                                                                                                                                                                                                                                                                                                                                                                                                                                                                                                                                                                                                                                                                                                                                                                                                                                                                                                                                                                                                                                                                                                                          | Development would not have a negative impact on                                                                                                                                                                                  |
| ons               |                                                                                                                                                                                                                                                                                                                                                                                                                                                                                                                                                                                                                                                                                                                                                                                                                                                                                                                                                                                                                                                                                                                                                                                                                                                                                                                                                                                                                                                                                                                                                                                                                                                                                                                                                                                                                                                                                                                                                                                                                                                                                                                               | Conservation Area                                                                                                                                                                                                                                                                                                                                                                                                                                                                                                                                                                                                                                                                                                                                                                                                                                                                                                                                                                                                                                                                                                                                                                                                                                                                                                                                                                                                                                                                                                                                                                                                                                                                                                                                                                                                                                                                                                                                                                                                                                                                                                             |                                                                                                                                                                                                                                  |
| Õ                 |                                                                                                                                                                                                                                                                                                                                                                                                                                                                                                                                                                                                                                                                                                                                                                                                                                                                                                                                                                                                                                                                                                                                                                                                                                                                                                                                                                                                                                                                                                                                                                                                                                                                                                                                                                                                                                                                                                                                                                                                                                                                                                                               | Scheduled Monument                                                                                                                                                                                                                                                                                                                                                                                                                                                                                                                                                                                                                                                                                                                                                                                                                                                                                                                                                                                                                                                                                                                                                                                                                                                                                                                                                                                                                                                                                                                                                                                                                                                                                                                                                                                                                                                                                                                                                                                                                                                                                                            |                                                                                                                                                                                                                                  |
| hei               |                                                                                                                                                                                                                                                                                                                                                                                                                                                                                                                                                                                                                                                                                                                                                                                                                                                                                                                                                                                                                                                                                                                                                                                                                                                                                                                                                                                                                                                                                                                                                                                                                                                                                                                                                                                                                                                                                                                                                                                                                                                                                                                               | Listed Buildings                                                                                                                                                                                                                                                                                                                                                                                                                                                                                                                                                                                                                                                                                                                                                                                                                                                                                                                                                                                                                                                                                                                                                                                                                                                                                                                                                                                                                                                                                                                                                                                                                                                                                                                                                                                                                                                                                                                                                                                                                                                                                                              | Development will not affect listed building/s                                                                                                                                                                                    |
| ō                 |                                                                                                                                                                                                                                                                                                                                                                                                                                                                                                                                                                                                                                                                                                                                                                                                                                                                                                                                                                                                                                                                                                                                                                                                                                                                                                                                                                                                                                                                                                                                                                                                                                                                                                                                                                                                                                                                                                                                                                                                                                                                                                                               | Access                                                                                                                                                                                                                                                                                                                                                                                                                                                                                                                                                                                                                                                                                                                                                                                                                                                                                                                                                                                                                                                                                                                                                                                                                                                                                                                                                                                                                                                                                                                                                                                                                                                                                                                                                                                                                                                                                                                                                                                                                                                                                                                        |                                                                                                                                                                                                                                  |
|                   | Suitable                                                                                                                                                                                                                                                                                                                                                                                                                                                                                                                                                                                                                                                                                                                                                                                                                                                                                                                                                                                                                                                                                                                                                                                                                                                                                                                                                                                                                                                                                                                                                                                                                                                                                                                                                                                                                                                                                                                                                                                                                                                                                                                      | No known constraints -                                                                                                                                                                                                                                                                                                                                                                                                                                                                                                                                                                                                                                                                                                                                                                                                                                                                                                                                                                                                                                                                                                                                                                                                                                                                                                                                                                                                                                                                                                                                                                                                                                                                                                                                                                                                                                                                                                                                                                                                                                                                                                        |                                                                                                                                                                                                                                  |
|                   | Juitable                                                                                                                                                                                                                                                                                                                                                                                                                                                                                                                                                                                                                                                                                                                                                                                                                                                                                                                                                                                                                                                                                                                                                                                                                                                                                                                                                                                                                                                                                                                                                                                                                                                                                                                                                                                                                                                                                                                                                                                                                                                                                                                      | assessment                                                                                                                                                                                                                                                                                                                                                                                                                                                                                                                                                                                                                                                                                                                                                                                                                                                                                                                                                                                                                                                                                                                                                                                                                                                                                                                                                                                                                                                                                                                                                                                                                                                                                                                                                                                                                                                                                                                                                                                                                                                                                                                    | accessor at calcasic at claye 1, progress to claye 2                                                                                                                                                                             |
|                   | Availability                                                                                                                                                                                                                                                                                                                                                                                                                                                                                                                                                                                                                                                                                                                                                                                                                                                                                                                                                                                                                                                                                                                                                                                                                                                                                                                                                                                                                                                                                                                                                                                                                                                                                                                                                                                                                                                                                                                                                                                                                                                                                                                  | Site submitted by site p                                                                                                                                                                                                                                                                                                                                                                                                                                                                                                                                                                                                                                                                                                                                                                                                                                                                                                                                                                                                                                                                                                                                                                                                                                                                                                                                                                                                                                                                                                                                                                                                                                                                                                                                                                                                                                                                                                                                                                                                                                                                                                      | proponent to the SHELAA for assessment - considered                                                                                                                                                                              |
|                   | A 1.1                                                                                                                                                                                                                                                                                                                                                                                                                                                                                                                                                                                                                                                                                                                                                                                                                                                                                                                                                                                                                                                                                                                                                                                                                                                                                                                                                                                                                                                                                                                                                                                                                                                                                                                                                                                                                                                                                                                                                                                                                                                                                                                         | available                                                                                                                                                                                                                                                                                                                                                                                                                                                                                                                                                                                                                                                                                                                                                                                                                                                                                                                                                                                                                                                                                                                                                                                                                                                                                                                                                                                                                                                                                                                                                                                                                                                                                                                                                                                                                                                                                                                                                                                                                                                                                                                     |                                                                                                                                                                                                                                  |
|                   | Acnievability                                                                                                                                                                                                                                                                                                                                                                                                                                                                                                                                                                                                                                                                                                                                                                                                                                                                                                                                                                                                                                                                                                                                                                                                                                                                                                                                                                                                                                                                                                                                                                                                                                                                                                                                                                                                                                                                                                                                                                                                                                                                                                                 | There is a reasonable period                                                                                                                                                                                                                                                                                                                                                                                                                                                                                                                                                                                                                                                                                                                                                                                                                                                                                                                                                                                                                                                                                                                                                                                                                                                                                                                                                                                                                                                                                                                                                                                                                                                                                                                                                                                                                                                                                                                                                                                                                                                                                                  | prospect that site could be developed within the Plan                                                                                                                                                                            |
|                   | Timescale                                                                                                                                                                                                                                                                                                                                                                                                                                                                                                                                                                                                                                                                                                                                                                                                                                                                                                                                                                                                                                                                                                                                                                                                                                                                                                                                                                                                                                                                                                                                                                                                                                                                                                                                                                                                                                                                                                                                                                                                                                                                                                                     | Medium-Long Term                                                                                                                                                                                                                                                                                                                                                                                                                                                                                                                                                                                                                                                                                                                                                                                                                                                                                                                                                                                                                                                                                                                                                                                                                                                                                                                                                                                                                                                                                                                                                                                                                                                                                                                                                                                                                                                                                                                                                                                                                                                                                                              |                                                                                                                                                                                                                                  |
| Other Constraints |                                                                                                                                                                                                                                                                                                                                                                                                                                                                                                                                                                                                                                                                                                                                                                                                                                                                                                                                                                                                                                                                                                                                                                                                                                                                                                                                                                                                                                                                                                                                                                                                                                                                                                                                                                                                                                                                                                                                                                                                                                                                                                                               | Scheduled Monument Listed Buildings Access No known constraints - assessment Site submitted by site p                                                                                                                                                                                                                                                                                                                                                                                                                                                                                                                                                                                                                                                                                                                                                                                                                                                                                                                                                                                                                                                                                                                                                                                                                                                                                                                                                                                                                                                                                                                                                                                                                                                                                                                                                                                                                                                                                                                                                                                                                         | Conservation Area and Areas of Townscape Characte  Development will not affect listed building/s  Safe access is not available but potential exists to easily gain access - assessed as Suitable at Stage 1, progress to Stage 2 |