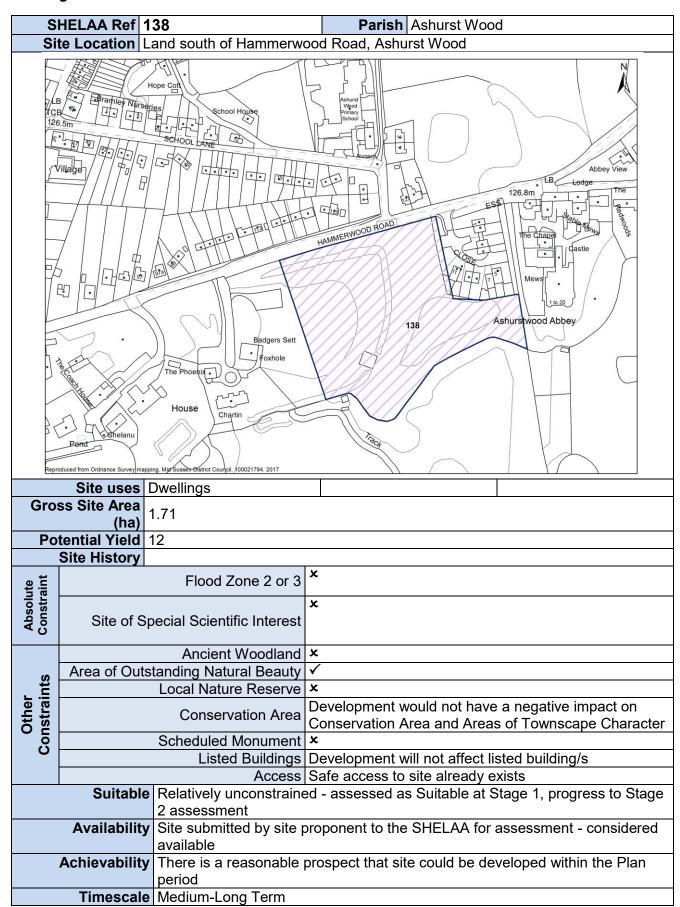

|                                                                                                    |

Stage 1 Site Pro-Forma - All Sites



Stage 1 Site Pro-Forma – All Sites

| S                     | HELAA Ref 1                   | 41                                   | Parish Worth