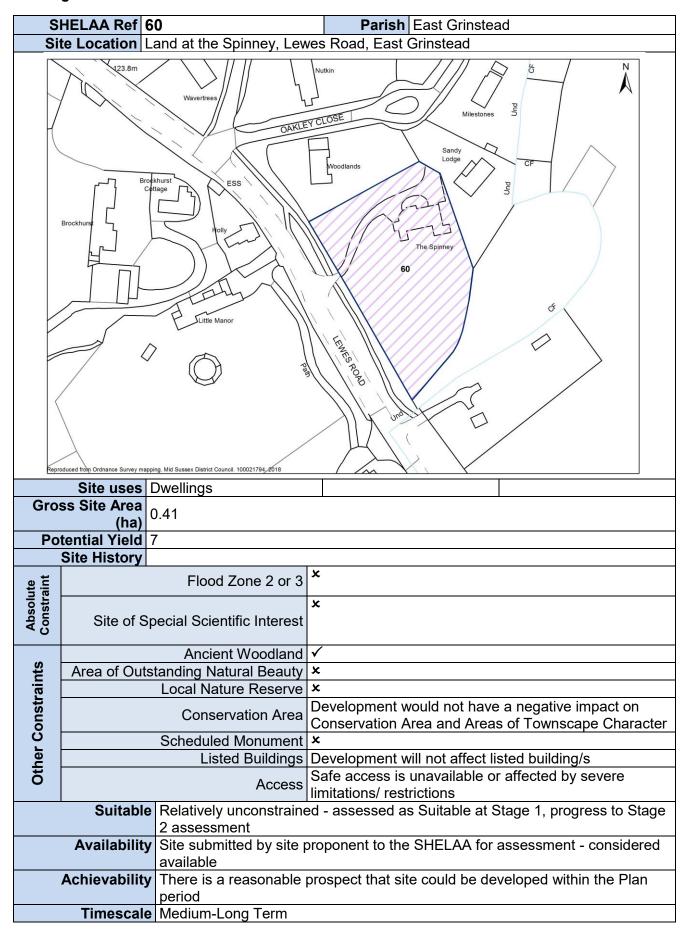

Stage 1 Site Pro-Forma – All Sites

|                   |                                                                                                                                                                                                                                                                                                                                                                                                                                                                                                                                                                                                                                                                                                                                                                                                                                                                                                                                                                                                                                                                                                                                                                                                                                                                                                                                                                                                                                                                                                                                                                                                                                                                                                                                                                                                                                                                                                                                                                                                                                                                                                                               | i e e e e e e e e e e e e e e e e e e e                                                                                                                                                                                                                                                                                                                                                                                                                                                                                                                                                                                                                                                                                                                                                                                                                                                                                                                                                                                                                                                                                                                                                                                                                                                                                                                                                                                                                                                                                                                                                                                                                                                                                                                                                                                                                                                                                                                                                                                                                                                                                       | Parish Burgess Hill                                                                                                                                                                                                              |
|-------------------|-------------------------------------------------------------------------------------------------------------------------------------------------------------------------------------------------------------------------------------------------------------------------------------------------------------------------------------------------------------------------------------------------------------------------------------------------------------------------------------------------------------------------------------------------------------------------------------------------------------------------------------------------------------------------------------------------------------------------------------------------------------------------------------------------------------------------------------------------------------------------------------------------------------------------------------------------------------------------------------------------------------------------------------------------------------------------------------------------------------------------------------------------------------------------------------------------------------------------------------------------------------------------------------------------------------------------------------------------------------------------------------------------------------------------------------------------------------------------------------------------------------------------------------------------------------------------------------------------------------------------------------------------------------------------------------------------------------------------------------------------------------------------------------------------------------------------------------------------------------------------------------------------------------------------------------------------------------------------------------------------------------------------------------------------------------------------------------------------------------------------------|-------------------------------------------------------------------------------------------------------------------------------------------------------------------------------------------------------------------------------------------------------------------------------------------------------------------------------------------------------------------------------------------------------------------------------------------------------------------------------------------------------------------------------------------------------------------------------------------------------------------------------------------------------------------------------------------------------------------------------------------------------------------------------------------------------------------------------------------------------------------------------------------------------------------------------------------------------------------------------------------------------------------------------------------------------------------------------------------------------------------------------------------------------------------------------------------------------------------------------------------------------------------------------------------------------------------------------------------------------------------------------------------------------------------------------------------------------------------------------------------------------------------------------------------------------------------------------------------------------------------------------------------------------------------------------------------------------------------------------------------------------------------------------------------------------------------------------------------------------------------------------------------------------------------------------------------------------------------------------------------------------------------------------------------------------------------------------------------------------------------------------|----------------------------------------------------------------------------------------------------------------------------------------------------------------------------------------------------------------------------------|
| OII               | HELAA Ref 4 te Location V                                                                                                                                                                                                                                                                                                                                                                                                                                                                                                                                                                                                                                                                                                                                                                                                                                                                                                                                                                                                                                                                                                                                                                                                                                                                                                                                                                                                                                                                                                                                                                                                                                                                                                                                                                                                                                                                                                                                                                                                                                                                                                     | Vintons Farm, Folders La                                                                                                                                                                                                                                                                                                                                                                                                                                                                                                                                                                                                                                                                                                                                                                                                                                                                                                                                                                                                                                                                                                                                                                                                                                                                                                                                                                                                                                                                                                                                                                                                                                                                                                                                                                                                                                                                                                                                                                                                                                                                                                      |                                                                                                                                                                                                                                  |
|                   |                                                                                                                                                                                                                                                                                                                                                                                                                                                                                                                                                                                                                                                                                                                                                                                                                                                                                                                                                                                                                                                                                                                                                                                                                                                                                                                                                                                                                                                                                                                                                                                                                                                                                                                                                                                                                                                                                                                                                                                                                                                                                                                               | Vintorio i armi, i oragio E                                                                                                                                                                                                                                                                                                                                                                                                                                                                                                                                                                                                                                                                                                                                                                                                                                                                                                                                                                                                                                                                                                                                                                                                                                                                                                                                                                                                                                                                                                                                                                                                                                                                                                                                                                                                                                                                                                                                                                                                                                                                                                   | ano, bargood im                                                                                                                                                                                                                  |
|                   | Part House Principle of the Control | Prior | Pond  Co Cone Bay  Co Cone Bay  Co Cone Bay  Co FB  Pond  Pond                                                                                                                                                                   |
| F                 | Reproduced from Ordnance Survey                                                                                                                                                                                                                                                                                                                                                                                                                                                                                                                                                                                                                                                                                                                                                                                                                                                                                                                                                                                                                                                                                                                                                                                                                                                                                                                                                                                                                                                                                                                                                                                                                                                                                                                                                                                                                                                                                                                                                                                                                                                                                               | mapping. Mid Sussex District Council. 100021794. 2019                                                                                                                                                                                                                                                                                                                                                                                                                                                                                                                                                                                                                                                                                                                                                                                                                                                                                                                                                                                                                                                                                                                                                                                                                                                                                                                                                                                                                                                                                                                                                                                                                                                                                                                                                                                                                                                                                                                                                                                                                                                                         | Pend                                                                                                                                                                                                                             |
|                   | Site uses                                                                                                                                                                                                                                                                                                                                                                                                                                                                                                                                                                                                                                                                                                                                                                                                                                                                                                                                                                                                                                                                                                                                                                                                                                                                                                                                                                                                                                                                                                                                                                                                                                                                                                                                                                                                                                                                                                                                                                                                                                                                                                                     | Fisheries                                                                                                                                                                                                                                                                                                                                                                                                                                                                                                                                                                                                                                                                                                                                                                                                                                                                                                                                                                                                                                                                                                                                                                                                                                                                                                                                                                                                                                                                                                                                                                                                                                                                                                                                                                                                                                                                                                                                                                                                                                                                                                                     | Dwellings                                                                                                                                                                                                                        |
| Gros              | ss Site Area                                                                                                                                                                                                                                                                                                                                                                                                                                                                                                                                                                                                                                                                                                                                                                                                                                                                                                                                                                                                                                                                                                                                                                                                                                                                                                                                                                                                                                                                                                                                                                                                                                                                                                                                                                                                                                                                                                                                                                                                                                                                                                                  | 4.2                                                                                                                                                                                                                                                                                                                                                                                                                                                                                                                                                                                                                                                                                                                                                                                                                                                                                                                                                                                                                                                                                                                                                                                                                                                                                                                                                                                                                                                                                                                                                                                                                                                                                                                                                                                                                                                                                                                                                                                                                                                                                                                           |                                                                                                                                                                                                                                  |
| Po                | (ha)<br>tential Yield                                                                                                                                                                                                                                                                                                                                                                                                                                                                                                                                                                                                                                                                                                                                                                                                                                                                                                                                                                                                                                                                                                                                                                                                                                                                                                                                                                                                                                                                                                                                                                                                                                                                                                                                                                                                                                                                                                                                                                                                                                                                                                         | 120                                                                                                                                                                                                                                                                                                                                                                                                                                                                                                                                                                                                                                                                                                                                                                                                                                                                                                                                                                                                                                                                                                                                                                                                                                                                                                                                                                                                                                                                                                                                                                                                                                                                                                                                                                                                                                                                                                                                                                                                                                                                                                                           |                                                                                                                                                                                                                                  |
|                   | Site History                                                                                                                                                                                                                                                                                                                                                                                                                                                                                                                                                                                                                                                                                                                                                                                                                                                                                                                                                                                                                                                                                                                                                                                                                                                                                                                                                                                                                                                                                                                                                                                                                                                                                                                                                                                                                                                                                                                                                                                                                                                                                                                  | 120                                                                                                                                                                                                                                                                                                                                                                                                                                                                                                                                                                                                                                                                                                                                                                                                                                                                                                                                                                                                                                                                                                                                                                                                                                                                                                                                                                                                                                                                                                                                                                                                                                                                                                                                                                                                                                                                                                                                                                                                                                                                                                                           |                                                                                                                                                                                                                                  |
|                   |                                                                                                                                                                                                                                                                                                                                                                                                                                                                                                                                                                                                                                                                                                                                                                                                                                                                                                                                                                                                                                                                                                                                                                                                                                                                                                                                                                                                                                                                                                                                                                                                                                                                                                                                                                                                                                                                                                                                                                                                                                                                                                                               | Flood Zone 2 or 3                                                                                                                                                                                                                                                                                                                                                                                                                                                                                                                                                                                                                                                                                                                                                                                                                                                                                                                                                                                                                                                                                                                                                                                                                                                                                                                                                                                                                                                                                                                                                                                                                                                                                                                                                                                                                                                                                                                                                                                                                                                                                                             | ×                                                                                                                                                                                                                                |
| olute<br>traint   |                                                                                                                                                                                                                                                                                                                                                                                                                                                                                                                                                                                                                                                                                                                                                                                                                                                                                                                                                                                                                                                                                                                                                                                                                                                                                                                                                                                                                                                                                                                                                                                                                                                                                                                                                                                                                                                                                                                                                                                                                                                                                                                               | 1 1004 20110 2 01 0                                                                                                                                                                                                                                                                                                                                                                                                                                                                                                                                                                                                                                                                                                                                                                                                                                                                                                                                                                                                                                                                                                                                                                                                                                                                                                                                                                                                                                                                                                                                                                                                                                                                                                                                                                                                                                                                                                                                                                                                                                                                                                           | <u>×</u>                                                                                                                                                                                                                         |
| Absol             | Site of Si                                                                                                                                                                                                                                                                                                                                                                                                                                                                                                                                                                                                                                                                                                                                                                                                                                                                                                                                                                                                                                                                                                                                                                                                                                                                                                                                                                                                                                                                                                                                                                                                                                                                                                                                                                                                                                                                                                                                                                                                                                                                                                                    | pecial Scientific Interest                                                                                                                                                                                                                                                                                                                                                                                                                                                                                                                                                                                                                                                                                                                                                                                                                                                                                                                                                                                                                                                                                                                                                                                                                                                                                                                                                                                                                                                                                                                                                                                                                                                                                                                                                                                                                                                                                                                                                                                                                                                                                                    |                                                                                                                                                                                                                                  |
| 40                |                                                                                                                                                                                                                                                                                                                                                                                                                                                                                                                                                                                                                                                                                                                                                                                                                                                                                                                                                                                                                                                                                                                                                                                                                                                                                                                                                                                                                                                                                                                                                                                                                                                                                                                                                                                                                                                                                                                                                                                                                                                                                                                               |                                                                                                                                                                                                                                                                                                                                                                                                                                                                                                                                                                                                                                                                                                                                                                                                                                                                                                                                                                                                                                                                                                                                                                                                                                                                                                                                                                                                                                                                                                                                                                                                                                                                                                                                                                                                                                                                                                                                                                                                                                                                                                                               |                                                                                                                                                                                                                                  |
| ဟ                 |                                                                                                                                                                                                                                                                                                                                                                                                                                                                                                                                                                                                                                                                                                                                                                                                                                                                                                                                                                                                                                                                                                                                                                                                                                                                                                                                                                                                                                                                                                                                                                                                                                                                                                                                                                                                                                                                                                                                                                                                                                                                                                                               | Ancient Woodland                                                                                                                                                                                                                                                                                                                                                                                                                                                                                                                                                                                                                                                                                                                                                                                                                                                                                                                                                                                                                                                                                                                                                                                                                                                                                                                                                                                                                                                                                                                                                                                                                                                                                                                                                                                                                                                                                                                                                                                                                                                                                                              |                                                                                                                                                                                                                                  |
| int               | Area of Outs                                                                                                                                                                                                                                                                                                                                                                                                                                                                                                                                                                                                                                                                                                                                                                                                                                                                                                                                                                                                                                                                                                                                                                                                                                                                                                                                                                                                                                                                                                                                                                                                                                                                                                                                                                                                                                                                                                                                                                                                                                                                                                                  | tanding Natural Beauty                                                                                                                                                                                                                                                                                                                                                                                                                                                                                                                                                                                                                                                                                                                                                                                                                                                                                                                                                                                                                                                                                                                                                                                                                                                                                                                                                                                                                                                                                                                                                                                                                                                                                                                                                                                                                                                                                                                                                                                                                                                                                                        | x<br>x                                                                                                                                                                                                                           |
| itra              |                                                                                                                                                                                                                                                                                                                                                                                                                                                                                                                                                                                                                                                                                                                                                                                                                                                                                                                                                                                                                                                                                                                                                                                                                                                                                                                                                                                                                                                                                                                                                                                                                                                                                                                                                                                                                                                                                                                                                                                                                                                                                                                               | Local Nature Reserve                                                                                                                                                                                                                                                                                                                                                                                                                                                                                                                                                                                                                                                                                                                                                                                                                                                                                                                                                                                                                                                                                                                                                                                                                                                                                                                                                                                                                                                                                                                                                                                                                                                                                                                                                                                                                                                                                                                                                                                                                                                                                                          | Development would not have a negative impact on                                                                                                                                                                                  |
| ons               |                                                                                                                                                                                                                                                                                                                                                                                                                                                                                                                                                                                                                                                                                                                                                                                                                                                                                                                                                                                                                                                                                                                                                                                                                                                                                                                                                                                                                                                                                                                                                                                                                                                                                                                                                                                                                                                                                                                                                                                                                                                                                                                               | Conservation Area                                                                                                                                                                                                                                                                                                                                                                                                                                                                                                                                                                                                                                                                                                                                                                                                                                                                                                                                                                                                                                                                                                                                                                                                                                                                                                                                                                                                                                                                                                                                                                                                                                                                                                                                                                                                                                                                                                                                                                                                                                                                                                             |                                                                                                                                                                                                                                  |
| Õ                 |                                                                                                                                                                                                                                                                                                                                                                                                                                                                                                                                                                                                                                                                                                                                                                                                                                                                                                                                                                                                                                                                                                                                                                                                                                                                                                                                                                                                                                                                                                                                                                                                                                                                                                                                                                                                                                                                                                                                                                                                                                                                                                                               | Scheduled Monument                                                                                                                                                                                                                                                                                                                                                                                                                                                                                                                                                                                                                                                                                                                                                                                                                                                                                                                                                                                                                                                                                                                                                                                                                                                                                                                                                                                                                                                                                                                                                                                                                                                                                                                                                                                                                                                                                                                                                                                                                                                                                                            |                                                                                                                                                                                                                                  |
| hei               |                                                                                                                                                                                                                                                                                                                                                                                                                                                                                                                                                                                                                                                                                                                                                                                                                                                                                                                                                                                                                                                                                                                                                                                                                                                                                                                                                                                                                                                                                                                                                                                                                                                                                                                                                                                                                                                                                                                                                                                                                                                                                                                               | Listed Buildings                                                                                                                                                                                                                                                                                                                                                                                                                                                                                                                                                                                                                                                                                                                                                                                                                                                                                                                                                                                                                                                                                                                                                                                                                                                                                                                                                                                                                                                                                                                                                                                                                                                                                                                                                                                                                                                                                                                                                                                                                                                                                                              | Development will not affect listed building/s                                                                                                                                                                                    |
| ō                 |                                                                                                                                                                                                                                                                                                                                                                                                                                                                                                                                                                                                                                                                                                                                                                                                                                                                                                                                                                                                                                                                                                                                                                                                                                                                                                                                                                                                                                                                                                                                                                                                                                                                                                                                                                                                                                                                                                                                                                                                                                                                                                                               | Access                                                                                                                                                                                                                                                                                                                                                                                                                                                                                                                                                                                                                                                                                                                                                                                                                                                                                                                                                                                                                                                                                                                                                                                                                                                                                                                                                                                                                                                                                                                                                                                                                                                                                                                                                                                                                                                                                                                                                                                                                                                                                                                        |                                                                                                                                                                                                                                  |
|                   | Suitable                                                                                                                                                                                                                                                                                                                                                                                                                                                                                                                                                                                                                                                                                                                                                                                                                                                                                                                                                                                                                                                                                                                                                                                                                                                                                                                                                                                                                                                                                                                                                                                                                                                                                                                                                                                                                                                                                                                                                                                                                                                                                                                      | No known constraints -                                                                                                                                                                                                                                                                                                                                                                                                                                                                                                                                                                                                                                                                                                                                                                                                                                                                                                                                                                                                                                                                                                                                                                                                                                                                                                                                                                                                                                                                                                                                                                                                                                                                                                                                                                                                                                                                                                                                                                                                                                                                                                        |                                                                                                                                                                                                                                  |
|                   | Juitable                                                                                                                                                                                                                                                                                                                                                                                                                                                                                                                                                                                                                                                                                                                                                                                                                                                                                                                                                                                                                                                                                                                                                                                                                                                                                                                                                                                                                                                                                                                                                                                                                                                                                                                                                                                                                                                                                                                                                                                                                                                                                                                      | assessment                                                                                                                                                                                                                                                                                                                                                                                                                                                                                                                                                                                                                                                                                                                                                                                                                                                                                                                                                                                                                                                                                                                                                                                                                                                                                                                                                                                                                                                                                                                                                                                                                                                                                                                                                                                                                                                                                                                                                                                                                                                                                                                    | accessor at calcasic at claye 1, progress to claye 2                                                                                                                                                                             |
|                   | Availability                                                                                                                                                                                                                                                                                                                                                                                                                                                                                                                                                                                                                                                                                                                                                                                                                                                                                                                                                                                                                                                                                                                                                                                                                                                                                                                                                                                                                                                                                                                                                                                                                                                                                                                                                                                                                                                                                                                                                                                                                                                                                                                  | Site submitted by site p                                                                                                                                                                                                                                                                                                                                                                                                                                                                                                                                                                                                                                                                                                                                                                                                                                                                                                                                                                                                                                                                                                                                                                                                                                                                                                                                                                                                                                                                                                                                                                                                                                                                                                                                                                                                                                                                                                                                                                                                                                                                                                      | proponent to the SHELAA for assessment - considered                                                                                                                                                                              |
|                   | A 1.1                                                                                                                                                                                                                                                                                                                                                                                                                                                                                                                                                                                                                                                                                                                                                                                                                                                                                                                                                                                                                                                                                                                                                                                                                                                                                                                                                                                                                                                                                                                                                                                                                                                                                                                                                                                                                                                                                                                                                                                                                                                                                                                         | available                                                                                                                                                                                                                                                                                                                                                                                                                                                                                                                                                                                                                                                                                                                                                                                                                                                                                                                                                                                                                                                                                                                                                                                                                                                                                                                                                                                                                                                                                                                                                                                                                                                                                                                                                                                                                                                                                                                                                                                                                                                                                                                     |                                                                                                                                                                                                                                  |
|                   | Acnievability                                                                                                                                                                                                                                                                                                                                                                                                                                                                                                                                                                                                                                                                                                                                                                                                                                                                                                                                                                                                                                                                                                                                                                                                                                                                                                                                                                                                                                                                                                                                                                                                                                                                                                                                                                                                                                                                                                                                                                                                                                                                                                                 | There is a reasonable period                                                                                                                                                                                                                                                                                                                                                                                                                                                                                                                                                                                                                                                                                                                                                                                                                                                                                                                                                                                                                                                                                                                                                                                                                                                                                                                                                                                                                                                                                                                                                                                                                                                                                                                                                                                                                                                                                                                                                                                                                                                                                                  | prospect that site could be developed within the Plan                                                                                                                                                                            |
|                   | Timescale                                                                                                                                                                                                                                                                                                                                                                                                                                                                                                                                                                                                                                                                                                                                                                                                                                                                                                                                                                                                                                                                                                                                                                                                                                                                                                                                                                                                                                                                                                                                                                                                                                                                                                                                                                                                                                                                                                                                                                                                                                                                                                                     | Medium-Long Term                                                                                                                                                                                                                                                                                                                                                                                                                                                                                                                                                                                                                                                                                                                                                                                                                                                                                                                                                                                                                                                                                                                                                                                                                                                                                                                                                                                                                                                                                                                                                                                                                                                                                                                                                                                                                                                                                                                                                                                                                                                                                                              |                                                                                                                                                                                                                                  |
| Other Constraints |                                                                                                                                                                                                                                                                                                                                                                                                                                                                                                                                                                                                                                                                                                                                                                                                                                                                                                                                                                                                                                                                                                                                                                                                                                                                                                                                                                                                                                                                                                                                                                                                                                                                                                                                                                                                                                                                                                                                                                                                                                                                                                                               | Scheduled Monument Listed Buildings Access No known constraints - assessment Site submitted by site p                                                                                                                                                                                                                                                                                                                                                                                                                                                                                                                                                                                                                                                                                                                                                                                                                                                                                                                                                                                                                                                                                                                                                                                                                                                                                                                                                                                                                                                                                                                                                                                                                                                                                                                                                                                                                                                                                                                                                                                                                         | Conservation Area and Areas of Townscape Characte  Development will not affect listed building/s  Safe access is not available but potential exists to easily gain access - assessed as Suitable at Stage 1, progress to Stage 2 |