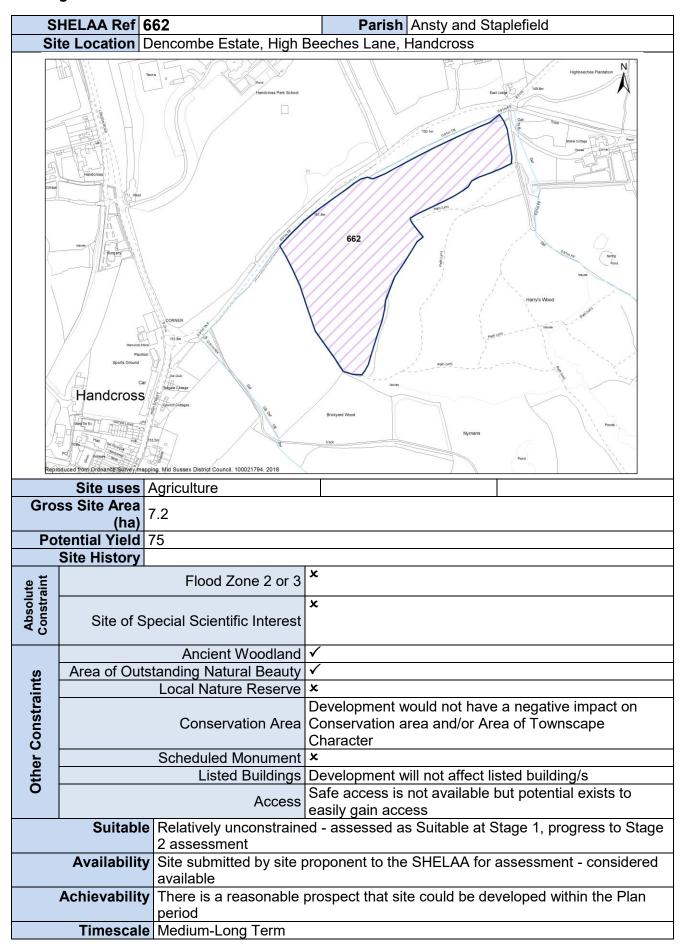

|

Stage 1 Site Pro-Forma - All Sites



Stage 1 Site Pro-Forma - All Sites



Stage 1 Site Pro-Forma – All Sites

| SI                                                                                                                                         | HELAA Ref             | 663                                                | Parish Horsted Keynes                                                                                |  |
|--------------------------------------------------------------------------------------------------------------------------------------------|-----------------------|----------------------------------------------------|------------------------------------------------------------------------------------------------------|--|
| Sit