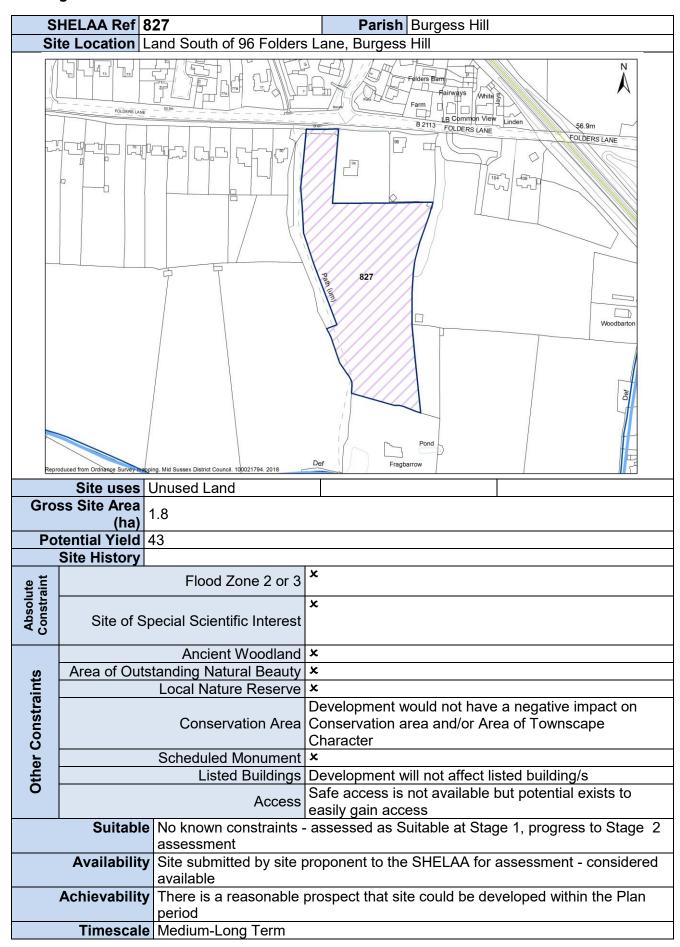

| Flood Zone 2 or 3  Special Scientific Interest  Ancient Woodland Istanding Natural Beauty Local Nature Reserve  Conservation Area  Scheduled Monument Listed Buildings  Access  Relatively unconstraine 2 assessment Site submitted by site pavailable | x  v x Development would not have a negative impact on Conservation area and/or Area of Townscape Character x Development will not affect listed building/s Safe access is not available but potential exists to easily gain access ed - assessed as Suitable at Stage 1, progress to Stage |

Stage 1 Site Pro-Forma - All Sites



Stage 1 Site Pro-Forma - All Sites



Stage 1 Site Pro-Forma – All Sites

| SHELAA Ref 828  Site Location  Land East of Fragbarrow House, Common Lane, Ditchling  Fragients for before the common Lane, Ditchling  Site Location  Land East of Fragbarrow House, Common Lane, Ditchling  Fragients for before the common Lane, Ditchling  Site Location  Site uses  Agriculture  Gross Site Area  (ha)  Potential Yield 5  Site History  Flood Zone 2 or 3  Site of Special Scientific Interest  Ancient Woodland  Area of Outstanding Natural Beauty  Local Nature Reserve  Conservation Area  Conservation Area  Scheduled Monument  Listed Buildings  Development may potentially affect listed building/s-mittigation may be necessary