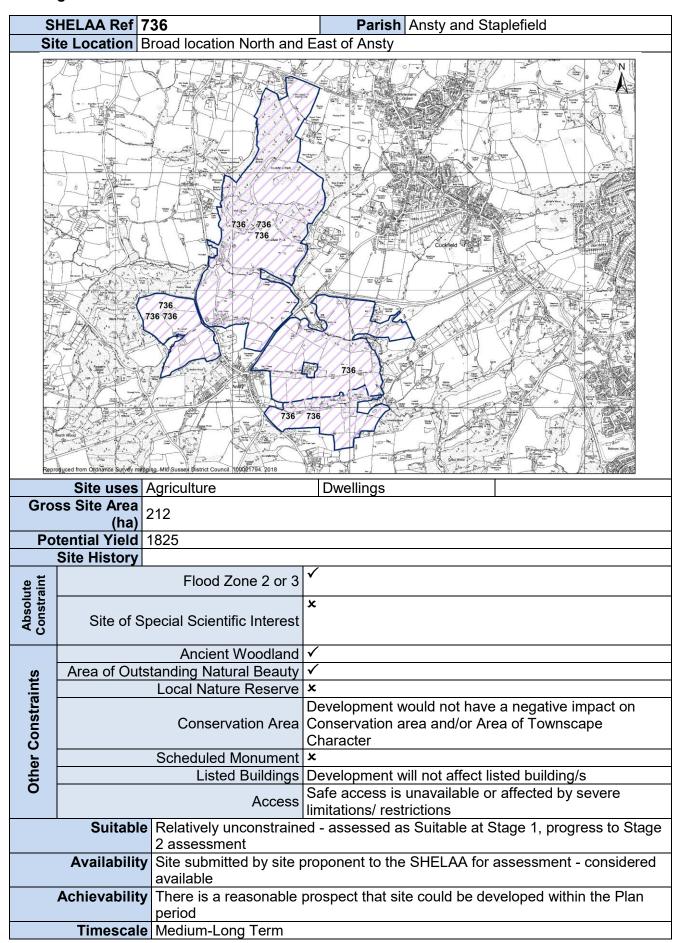

|

Stage 1 Site Pro-Forma - All Sites



| SI                                                         | HELAA Ref 7                | 40                                            | Parish Hurstpierpoin                                    | t and Sayers Common        |
|------------------------------------------------------------|----------------------------|-----------------------------------------------|---------------------------------------------------------|----------------------------|
|                                                            |                            |                                               |                                                         |                            |
| Site Location   Broad location to the West of Burgess Hill |                            |