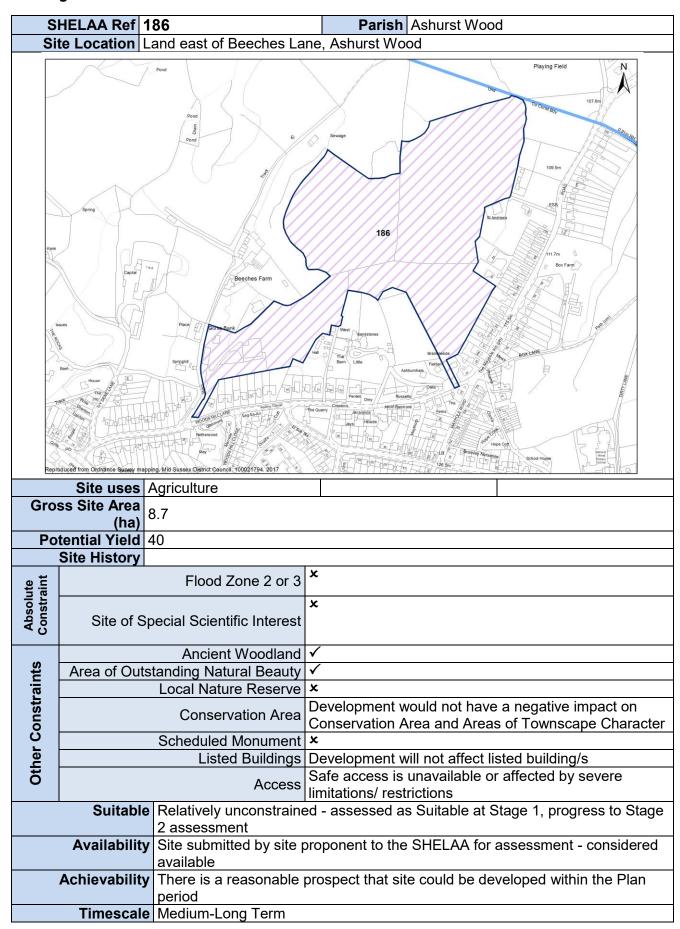

Safe access to site already exists ed - assessed as Suitable at Stage 1, progress to Stage  proponent to the SHELAA for assessment - considered |
| Other Constraints     | Area of Outs  Suitable  Availability  Achievability | Ancient Woodland tanding Natural Beauty Local Nature Reserve Conservation Area Scheduled Monument Listed Buildings Access Relatively unconstraine 2 assessment Site submitted by site pavailable | x √ x Development would not have a negative impact on Conservation Area and Areas of Townscape Character x Development may potentially affect listed building/s - mitigation may be necessary Safe access to site already exists ed - assessed as Suitable at Stage 1, progress to Stage                                                          |

Stage 1 Site Pro-Forma - All Sites



## Stage 1 Site Pro-Forma - All Sites



Stage 1 Site Pro-Forma – All Sites

| S                                                         | HELAA Ref                           | 198                                                                           | Parish East Grinstead                                 |  |  |  |
|-----------------------------------------------------------|-------------------------------------|-------------------------------------------------------------------------------|-------------------------------------------------------|--|--|--|
|                                                           |                                     |                                                                               |