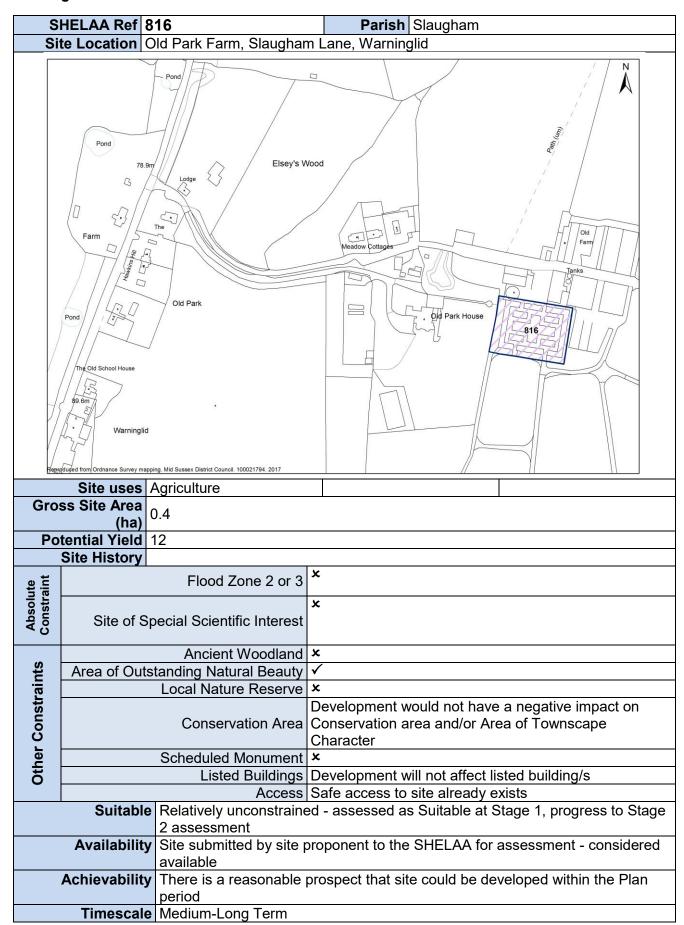

|
|                                                                                    | A philosoph 1114        | available                    | announced the state and the develope 1, 20, 1, 0, 10,                                                |
|                                                                                    | Achievability           | There is a reasonable period | prospect that site could be developed within the Plan                                                |
|                                                                                    |                         | Medium-Long Term             |                                                                                                      |

## Stage 1 Site Pro-Forma - All Sites



Stage 1 Site Pro-Forma - All Sites



# Stage 1 Site Pro-Forma – All Sites

| SI                                                                               | HELAA Ref 8       | 18                         | Parish Slaugham