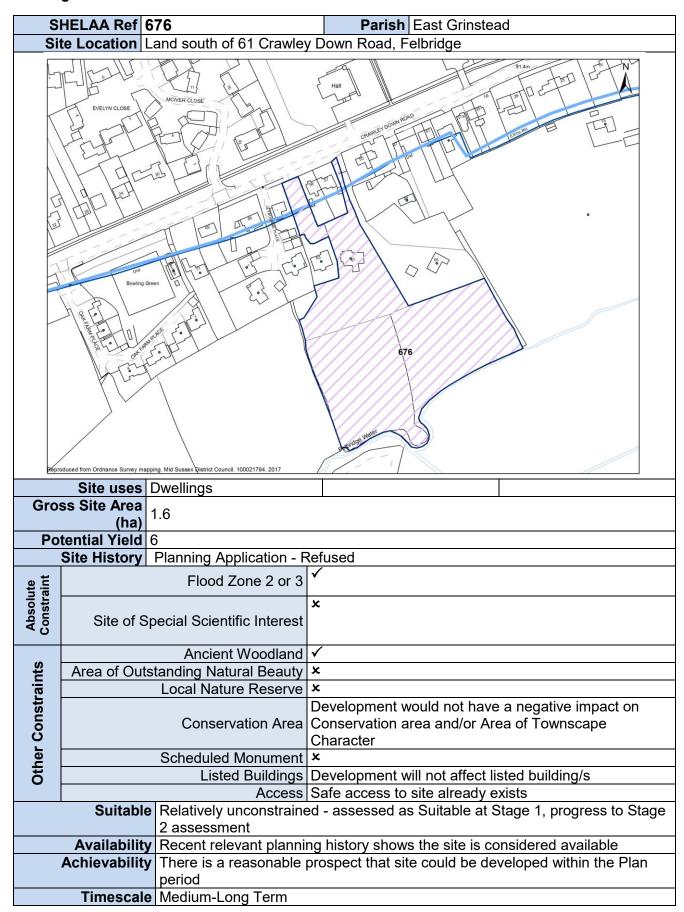

roponent to the SHELAA for assessment - considered                                                  |  |
|                   | Achievability                                                                                                                                     | period                                             | prospect that site could be developed within the Plan                                                |  |
|                   | Timescale                                                                                                                                         | Medium-Long Term                                   |                                                                                                      |  |

Stage 1 Site Pro-Forma - All Sites



Stage 1 Site Pro-Forma – All Sites

| SF                | IELAA Ref 6                            | 77                                  | Parish Worth                                                                                               |
|-------------------|----------------------------------------|-------------------------------------|------------------------------------------------------------------------------------------------------------|
|                   |                                        | and south of Burleigh La            |                                                                                                            |
|                   | Sideways  Sideways  Sideways  Sideways | eigh Cottage  Thyme  Sandhill House | The Croft Pond Sarane Lodge Lan