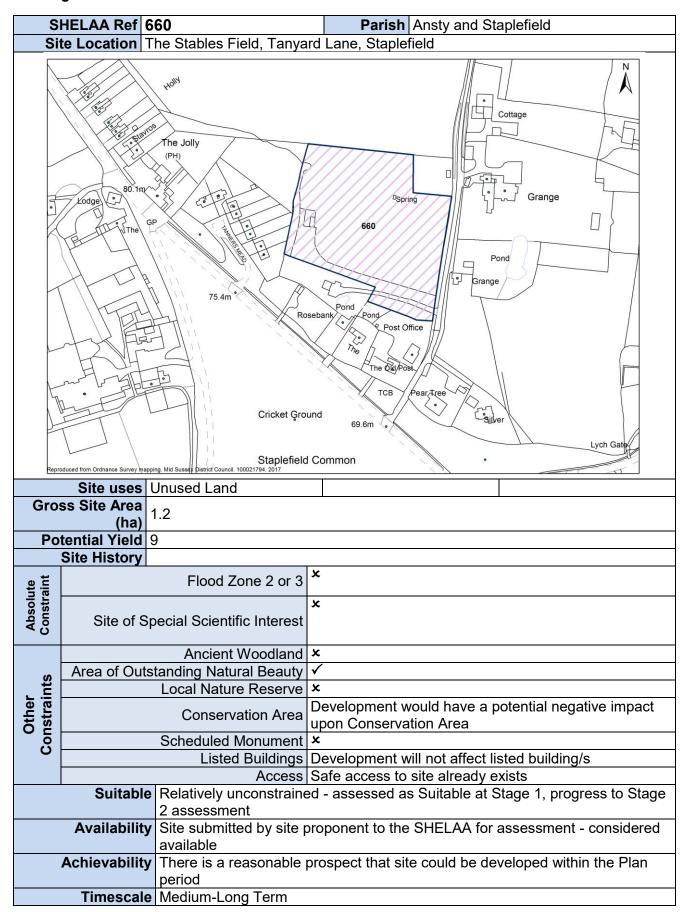

Stage 1 Site Pro-Forma – All Sites

|                   |                                                                                                                                                                                                                                                                                                                                                                                                                                                                                                                                                                                                                                                                                                                                                                                                                                                                                                                                                                                                                                                                                                                                                                                                                                                                                                                                                                                                                                                                                                                                                                                                                                                                                                                                                                                                                                                                                                                                                                                                                                                                                                                               | i e e e e e e e e e e e e e e e e e e e                                                                                                                                                                                                                                                                                                                                                                                                                                                                                                                                                                                                                                                                                                                                                                                                                                                                                                                                                                                                                                                                                                                                                                                                                                                                                                                                                                                                                                                                                                                                                                                                                                                                                                                                                                                                                                                                                                                                                                                                                                                                                       | Parish Burgess Hill                                                                                                                                                                                                              |
|-------------------|-------------------------------------------------------------------------------------------------------------------------------------------------------------------------------------------------------------------------------------------------------------------------------------------------------------------------------------------------------------------------------------------------------------------------------------------------------------------------------------------------------------------------------------------------------------------------------------------------------------------------------------------------------------------------------------------------------------------------------------------------------------------------------------------------------------------------------------------------------------------------------------------------------------------------------------------------------------------------------------------------------------------------------------------------------------------------------------------------------------------------------------------------------------------------------------------------------------------------------------------------------------------------------------------------------------------------------------------------------------------------------------------------------------------------------------------------------------------------------------------------------------------------------------------------------------------------------------------------------------------------------------------------------------------------------------------------------------------------------------------------------------------------------------------------------------------------------------------------------------------------------------------------------------------------------------------------------------------------------------------------------------------------------------------------------------------------------------------------------------------------------|-------------------------------------------------------------------------------------------------------------------------------------------------------------------------------------------------------------------------------------------------------------------------------------------------------------------------------------------------------------------------------------------------------------------------------------------------------------------------------------------------------------------------------------------------------------------------------------------------------------------------------------------------------------------------------------------------------------------------------------------------------------------------------------------------------------------------------------------------------------------------------------------------------------------------------------------------------------------------------------------------------------------------------------------------------------------------------------------------------------------------------------------------------------------------------------------------------------------------------------------------------------------------------------------------------------------------------------------------------------------------------------------------------------------------------------------------------------------------------------------------------------------------------------------------------------------------------------------------------------------------------------------------------------------------------------------------------------------------------------------------------------------------------------------------------------------------------------------------------------------------------------------------------------------------------------------------------------------------------------------------------------------------------------------------------------------------------------------------------------------------------|----------------------------------------------------------------------------------------------------------------------------------------------------------------------------------------------------------------------------------|
| OII               | HELAA Ref 4 te Location V                                                                                                                                                                                                                                                                                                                                                                                                                                                                                                                                                                                                                                                                                                                                                                                                                                                                                                                                                                                                                                                                                                                                                                                                                                                                                                                                                                                                                                                                                                                                                                                                                                                                                                                                                                                                                                                                                                                                                                                                                                                                                                     | Vintons Farm, Folders La                                                                                                                                                                                                                                                                                                                                                                                                                                                                                                                                                                                                                                                                                                                                                                                                                                                                                                                                                                                                                                                                                                                                                                                                                                                                                                                                                                                                                                                                                                                                                                                                                                                                                                                                                                                                                                                                                                                                                                                                                                                                                                      |                                                                                                                                                                                                                                  |
|                   |                                                                                                                                                                                                                                                                                                                                                                                                                                                                                                                                                                                                                                                                                                                                                                                                                                                                                                                                                                                                                                                                                                                                                                                                                                                                                                                                                                                                                                                                                                                                                                                                                                                                                                                                                                                                                                                                                                                                                                                                                                                                                                                               | Vintorio i armi, i oragio E                                                                                                                                                                                                                                                                                                                                                                                                                                                                                                                                                                                                                                                                                                                                                                                                                                                                                                                                                                                                                                                                                                                                                                                                                                                                                                                                                                                                                                                                                                                                                                                                                                                                                                                                                                                                                                                                                                                                                                                                                                                                                                   | ano, bargood im                                                                                                                                                                                                                  |
|                   | Part House Principle of the Control | Prior | Pond  Co Cone Bay  Co Cone Bay  Co Cone Bay  Co FB  Pond  Pond                                                                                                                                                                   |
| F                 | Reproduced from Ordnance Survey                                                                                                                                                                                                                                                                                                                                                                                                                                                                                                                                                                                                                                                                                                                                                                                                                                                                                                                                                                                                                                                                                                                                                                                                                                                                                                                                                                                                                                                                                                                                                                                                                                                                                                                                                                                                                                                                                                                                                                                                                                                                                               | mapping. Mid Sussex District Council. 100021794. 2019                                                                                                                                                                                                                                                                                                                                                                                                                                                                                                                                                                                                                                                                                                                                                                                                                                                                                                                                                                                                                                                                                                                                                                                                                                                                                                                                                                                                                                                                                                                                                                                                                                                                                                                                                                                                                                                                                                                                                                                                                                                                         | Pend                                                                                                                                                                                                                             |
|                   | Site uses                                                                                                                                                                                                                                                                                                                                                                                                                                                                                                                                                                                                                                                                                                                                                                                                                                                                                                                                                                                                                                                                                                                                                                                                                                                                                                                                                                                                                                                                                                                                                                                                                                                                                                                                                                                                                                                                                                                                                                                                                                                                                                                     | Fisheries                                                                                                                                                                                                                                                                                                                                                                                                                                                                                                                                                                                                                                                                                                                                                                                                                                                                                                                                                                                                                                                                                                                                                                                                                                                                                                                                                                                                                                                                                                                                                                                                                                                                                                                                                                                                                                                                                                                                                                                                                                                                                                                     | Dwellings                                                                                                                                                                                                                        |
| Gros              | ss Site Area                                                                                                                                                                                                                                                                                                                                                                                                                                                                                                                                                                                                                                                                                                                                                                                                                                                                                                                                                                                                                                                                                                                                                                                                                                                                                                                                                                                                                                                                                                                                                                                                                                                                                                                                                                                                                                                                                                                                                                                                                                                                                                                  | 4.2                                                                                                                                                                                                                                                                                                                                                                                                                                                                                                                                                                                                                                                                                                                                                                                                                                                                                                                                                                                                                                                                                                                                                                                                                                                                                                                                                                                                                                                                                                                                                                                                                                                                                                                                                                                                                                                                                                                                                                                                                                                                                                                           |                                                                                                                                                                                                                                  |
| Po                | (ha)<br>tential Yield                                                                                                                                                                                                                                                                                                                                                                                                                                                                                                                                                                                                                                                                                                                                                                                                                                                                                                                                                                                                                                                                                                                                                                                                                                                                                                                                                                                                                                                                                                                                                                                                                                                                                                                                                                                                                                                                                                                                                                                                                                                                                                         | 120                                                                                                                                                                                                                                                                                                                                                                                                                                                                                                                                                                                                                                                                                                                                                                                                                                                                                                                                                                                                                                                                                                                                                                                                                                                                                                                                                                                                                                                                                                                                                                                                                                                                                                                                                                                                                                                                                                                                                                                                                                                                                                                           |                                                                                                                                                                                                                                  |
|                   | Site History                                                                                                                                                                                                                                                                                                                                                                                                                                                                                                                                                                                                                                                                                                                                                                                                                                                                                                                                                                                                                                                                                                                                                                                                                                                                                                                                                                                                                                                                                                                                                                                                                                                                                                                                                                                                                                                                                                                                                                                                                                                                                                                  | 120                                                                                                                                                                                                                                                                                                                                                                                                                                                                                                                                                                                                                                                                                                                                                                                                                                                                                                                                                                                                                                                                                                                                                                                                                                                                                                                                                                                                                                                                                                                                                                                                                                                                                                                                                                                                                                                                                                                                                                                                                                                                                                                           |                                                                                                                                                                                                                                  |
|                   |                                                                                                                                                                                                                                                                                                                                                                                                                                                                                                                                                                                                                                                                                                                                                                                                                                                                                                                                                                                                                                                                                                                                                                                                                                                                                                                                                                                                                                                                                                                                                                                                                                                                                                                                                                                                                                                                                                                                                                                                                                                                                                                               | Flood Zone 2 or 3                                                                                                                                                                                                                                                                                                                                                                                                                                                                                                                                                                                                                                                                                                                                                                                                                                                                                                                                                                                                                                                                                                                                                                                                                                                                                                                                                                                                                                                                                                                                                                                                                                                                                                                                                                                                                                                                                                                                                                                                                                                                                                             | ×                                                                                                                                                                                                                                |
| olute<br>traint   |                                                                                                                                                                                                                                                                                                                                                                                                                                                                                                                                                                                                                                                                                                                                                                                                                                                                                                                                                                                                                                                                                                                                                                                                                                                                                                                                                                                                                                                                                                                                                                                                                                                                                                                                                                                                                                                                                                                                                                                                                                                                                                                               | 1 1004 20110 2 01 0                                                                                                                                                                                                                                                                                                                                                                                                                                                                                                                                                                                                                                                                                                                                                                                                                                                                                                                                                                                                                                                                                                                                                                                                                                                                                                                                                                                                                                                                                                                                                                                                                                                                                                                                                                                                                                                                                                                                                                                                                                                                                                           | <u>×</u>                                                                                                                                                                                                                         |
| Absol             | Site of Si                                                                                                                                                                                                                                                                                                                                                                                                                                                                                                                                                                                                                                                                                                                                                                                                                                                                                                                                                                                                                                                                                                                                                                                                                                                                                                                                                                                                                                                                                                                                                                                                                                                                                                                                                                                                                                                                                                                                                                                                                                                                                                                    | pecial Scientific Interest                                                                                                                                                                                                                                                                                                                                                                                                                                                                                                                                                                                                                                                                                                                                                                                                                                                                                                                                                                                                                                                                                                                                                                                                                                                                                                                                                                                                                                                                                                                                                                                                                                                                                                                                                                                                                                                                                                                                                                                                                                                                                                    |                                                                                                                                                                                                                                  |
| 40                |                                                                                                                                                                                                                                                                                                                                                                                                                                                                                                                                                                                                                                                                                                                                                                                                                                                                                                                                                                                                                                                                                                                                                                                                                                                                                                                                                                                                                                                                                                                                                                                                                                                                                                                                                                                                                                                                                                                                                                                                                                                                                                                               |                                                                                                                                                                                                                                                                                                                                                                                                                                                                                                                                                                                                                                                                                                                                                                                                                                                                                                                                                                                                                                                                                                                                                                                                                                                                                                                                                                                                                                                                                                                                                                                                                                                                                                                                                                                                                                                                                                                                                                                                                                                                                                                               |                                                                                                                                                                                                                                  |
| ဟ                 |                                                                                                                                                                                                                                                                                                                                                                                                                                                                                                                                                                                                                                                                                                                                                                                                                                                                                                                                                                                                                                                                                                                                                                                                                                                                                                                                                                                                                                                                                                                                                                                                                                                                                                                                                                                                                                                                                                                                                                                                                                                                                                                               | Ancient Woodland                                                                                                                                                                                                                                                                                                                                                                                                                                                                                                                                                                                                                                                                                                                                                                                                                                                                                                                                                                                                                                                                                                                                                                                                                                                                                                                                                                                                                                                                                                                                                                                                                                                                                                                                                                                                                                                                                                                                                                                                                                                                                                              |                                                                                                                                                                                                                                  |
| int               | Area of Outs                                                                                                                                                                                                                                                                                                                                                                                                                                                                                                                                                                                                                                                                                                                                                                                                                                                                                                                                                                                                                                                                                                                                                                                                                                                                                                                                                                                                                                                                                                                                                                                                                                                                                                                                                                                                                                                                                                                                                                                                                                                                                                                  | tanding Natural Beauty                                                                                                                                                                                                                                                                                                                                                                                                                                                                                                                                                                                                                                                                                                                                                                                                                                                                                                                                                                                                                                                                                                                                                                                                                                                                                                                                                                                                                                                                                                                                                                                                                                                                                                                                                                                                                                                                                                                                                                                                                                                                                                        | x<br>x                                                                                                                                                                                                                           |
| itra              |                                                                                                                                                                                                                                                                                                                                                                                                                                                                                                                                                                                                                                                                                                                                                                                                                                                                                                                                                                                                                                                                                                                                                                                                                                                                                                                                                                                                                                                                                                                                                                                                                                                                                                                                                                                                                                                                                                                                                                                                                                                                                                                               | Local Nature Reserve                                                                                                                                                                                                                                                                                                                                                                                                                                                                                                                                                                                                                                                                                                                                                                                                                                                                                                                                                                                                                                                                                                                                                                                                                                                                                                                                                                                                                                                                                                                                                                                                                                                                                                                                                                                                                                                                                                                                                                                                                                                                                                          | Development would not have a negative impact on                                                                                                                                                                                  |
| ons               |                                                                                                                                                                                                                                                                                                                                                                                                                                                                                                                                                                                                                                                                                                                                                                                                                                                                                                                                                                                                                                                                                                                                                                                                                                                                                                                                                                                                                                                                                                                                                                                                                                                                                                                                                                                                                                                                                                                                                                                                                                                                                                                               | Conservation Area                                                                                                                                                                                                                                                                                                                                                                                                                                                                                                                                                                                                                                                                                                                                                                                                                                                                                                                                                                                                                                                                                                                                                                                                                                                                                                                                                                                                                                                                                                                                                                                                                                                                                                                                                                                                                                                                                                                                                                                                                                                                                                             |                                                                                                                                                                                                                                  |
| Õ                 |                                                                                                                                                                                                                                                                                                                                                                                                                                                                                                                                                                                                                                                                                                                                                                                                                                                                                                                                                                                                                                                                                                                                                                                                                                                                                                                                                                                                                                                                                                                                                                                                                                                                                                                                                                                                                                                                                                                                                                                                                                                                                                                               | Scheduled Monument                                                                                                                                                                                                                                                                                                                                                                                                                                                                                                                                                                                                                                                                                                                                                                                                                                                                                                                                                                                                                                                                                                                                                                                                                                                                                                                                                                                                                                                                                                                                                                                                                                                                                                                                                                                                                                                                                                                                                                                                                                                                                                            |                                                                                                                                                                                                                                  |
| hei               |                                                                                                                                                                                                                                                                                                                                                                                                                                                                                                                                                                                                                                                                                                                                                                                                                                                                                                                                                                                                                                                                                                                                                                                                                                                                                                                                                                                                                                                                                                                                                                                                                                                                                                                                                                                                                                                                                                                                                                                                                                                                                                                               | Listed Buildings                                                                                                                                                                                                                                                                                                                                                                                                                                                                                                                                                                                                                                                                                                                                                                                                                                                                                                                                                                                                                                                                                                                                                                                                                                                                                                                                                                                                                                                                                                                                                                                                                                                                                                                                                                                                                                                                                                                                                                                                                                                                                                              | Development will not affect listed building/s                                                                                                                                                                                    |
| ō                 |                                                                                                                                                                                                                                                                                                                                                                                                                                                                                                                                                                                                                                                                                                                                                                                                                                                                                                                                                                                                                                                                                                                                                                                                                                                                                                                                                                                                                                                                                                                                                                                                                                                                                                                                                                                                                                                                                                                                                                                                                                                                                                                               | Access                                                                                                                                                                                                                                                                                                                                                                                                                                                                                                                                                                                                                                                                                                                                                                                                                                                                                                                                                                                                                                                                                                                                                                                                                                                                                                                                                                                                                                                                                                                                                                                                                                                                                                                                                                                                                                                                                                                                                                                                                                                                                                                        |                                                                                                                                                                                                                                  |
|                   | Suitable                                                                                                                                                                                                                                                                                                                                                                                                                                                                                                                                                                                                                                                                                                                                                                                                                                                                                                                                                                                                                                                                                                                                                                                                                                                                                                                                                                                                                                                                                                                                                                                                                                                                                                                                                                                                                                                                                                                                                                                                                                                                                                                      | No known constraints -                                                                                                                                                                                                                                                                                                                                                                                                                                                                                                                                                                                                                                                                                                                                                                                                                                                                                                                                                                                                                                                                                                                                                                                                                                                                                                                                                                                                                                                                                                                                                                                                                                                                                                                                                                                                                                                                                                                                                                                                                                                                                                        |                                                                                                                                                                                                                                  |
|                   | Juitable                                                                                                                                                                                                                                                                                                                                                                                                                                                                                                                                                                                                                                                                                                                                                                                                                                                                                                                                                                                                                                                                                                                                                                                                                                                                                                                                                                                                                                                                                                                                                                                                                                                                                                                                                                                                                                                                                                                                                                                                                                                                                                                      | assessment                                                                                                                                                                                                                                                                                                                                                                                                                                                                                                                                                                                                                                                                                                                                                                                                                                                                                                                                                                                                                                                                                                                                                                                                                                                                                                                                                                                                                                                                                                                                                                                                                                                                                                                                                                                                                                                                                                                                                                                                                                                                                                                    | accessor at calcasic at claye 1, progress to claye 2                                                                                                                                                                             |
|                   | Availability                                                                                                                                                                                                                                                                                                                                                                                                                                                                                                                                                                                                                                                                                                                                                                                                                                                                                                                                                                                                                                                                                                                                                                                                                                                                                                                                                                                                                                                                                                                                                                                                                                                                                                                                                                                                                                                                                                                                                                                                                                                                                                                  | Site submitted by site p                                                                                                                                                                                                                                                                                                                                                                                                                                                                                                                                                                                                                                                                                                                                                                                                                                                                                                                                                                                                                                                                                                                                                                                                                                                                                                                                                                                                                                                                                                                                                                                                                                                                                                                                                                                                                                                                                                                                                                                                                                                                                                      | proponent to the SHELAA for assessment - considered                                                                                                                                                                              |
|                   | A 1.1                                                                                                                                                                                                                                                                                                                                                                                                                                                                                                                                                                                                                                                                                                                                                                                                                                                                                                                                                                                                                                                                                                                                                                                                                                                                                                                                                                                                                                                                                                                                                                                                                                                                                                                                                                                                                                                                                                                                                                                                                                                                                                                         | available                                                                                                                                                                                                                                                                                                                                                                                                                                                                                                                                                                                                                                                                                                                                                                                                                                                                                                                                                                                                                                                                                                                                                                                                                                                                                                                                                                                                                                                                                                                                                                                                                                                                                                                                                                                                                                                                                                                                                                                                                                                                                                                     |                                                                                                                                                                                                                                  |
|                   | Acnievability                                                                                                                                                                                                                                                                                                                                                                                                                                                                                                                                                                                                                                                                                                                                                                                                                                                                                                                                                                                                                                                                                                                                                                                                                                                                                                                                                                                                                                                                                                                                                                                                                                                                                                                                                                                                                                                                                                                                                                                                                                                                                                                 | There is a reasonable period                                                                                                                                                                                                                                                                                                                                                                                                                                                                                                                                                                                                                                                                                                                                                                                                                                                                                                                                                                                                                                                                                                                                                                                                                                                                                                                                                                                                                                                                                                                                                                                                                                                                                                                                                                                                                                                                                                                                                                                                                                                                                                  | prospect that site could be developed within the Plan                                                                                                                                                                            |
|                   | Timescale                                                                                                                                                                                                                                                                                                                                                                                                                                                                                                                                                                                                                                                                                                                                                                                                                                                                                                                                                                                                                                                                                                                                                                                                                                                                                                                                                                                                                                                                                                                                                                                                                                                                                                                                                                                                                                                                                                                                                                                                                                                                                                                     | Medium-Long Term                                                                                                                                                                                                                                                                                                                                                                                                                                                                                                                                                                                                                                                                                                                                                                                                                                                                                                                                                                                                                                                                                                                                                                                                                                                                                                                                                                                                                                                                                                                                                                                                                                                                                                                                                                                                                                                                                                                                                                                                                                                                                                              |                                                                                                                                                                                                                                  |
| Other Constraints |                                                                                                                                                                                                                                                                                                                                                                                                                                                                                                                                                                                                                                                                                                                                                                                                                                                                                                                                                                                                                                                                                                                                                                                                                                                                                                                                                                                                                                                                                                                                                                                                                                                                                                                                                                                                                                                                                                                                                                                                                                                                                                                               | Scheduled Monument Listed Buildings Access No known constraints - assessment Site submitted by site p                                                                                                                                                                                                                                                                                                                                                                                                                                                                                                                                                                                                                                                                                                                                                                                                                                                                                                                                                                                                                                                                                                                                                                                                                                                                                                                                                                                                                                                                                                                                                                                                                                                                                                                                                                                                                                                                                                                                                                                                                         | Conservation Area and Areas of Townscape Characte  Development will not affect listed building/s  Safe access is not available but potential exists to easily gain access - assessed as Suitable at Stage 1, progress to Stage 2 |