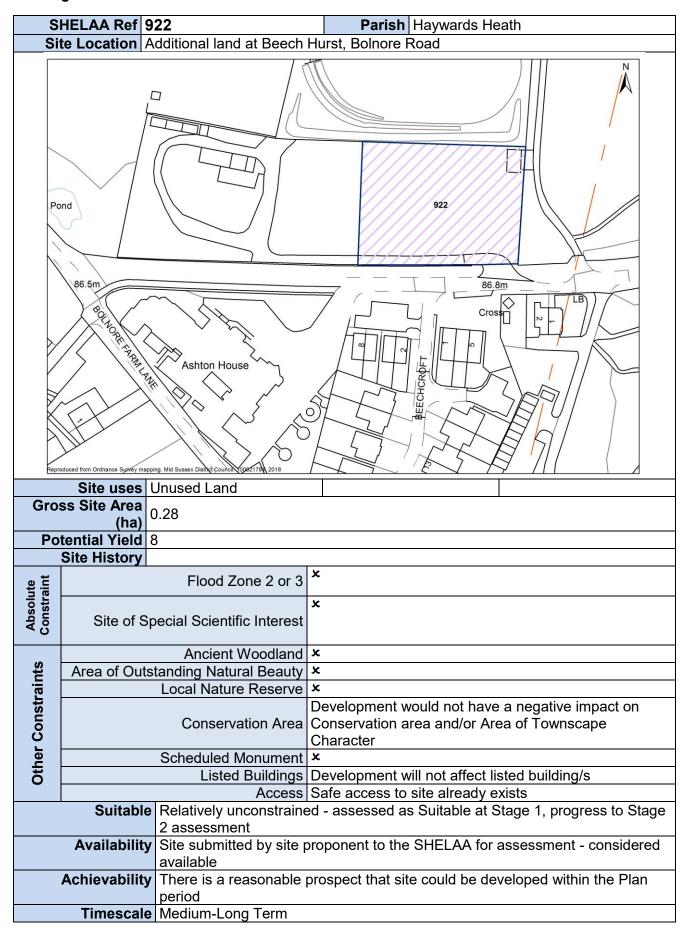

| Achievability        |                                     | prospect that site could be developed within the Plan                                                |
|                                                                                                                         | Timesass             | period<br>Short torm                |                                                                                                      |
|                                                                                                                         | rimescale            | Short term                          |                                                                                                      |

Stage 1 Site Pro-Forma - All Sites



Stage 1 Site Pro-Forma – All Sites

| SI                    | HELAA Ref 9                                                                                                     | 129                                                | Parish Balcombe                                                                       |
|-----------------------|-----------------------------------------------------------------------------------------------------------------|----------------------------------------------------|---------------------------------------------------------------------------------------|
|                       |                                                                                                                 |                                                    | ectory,