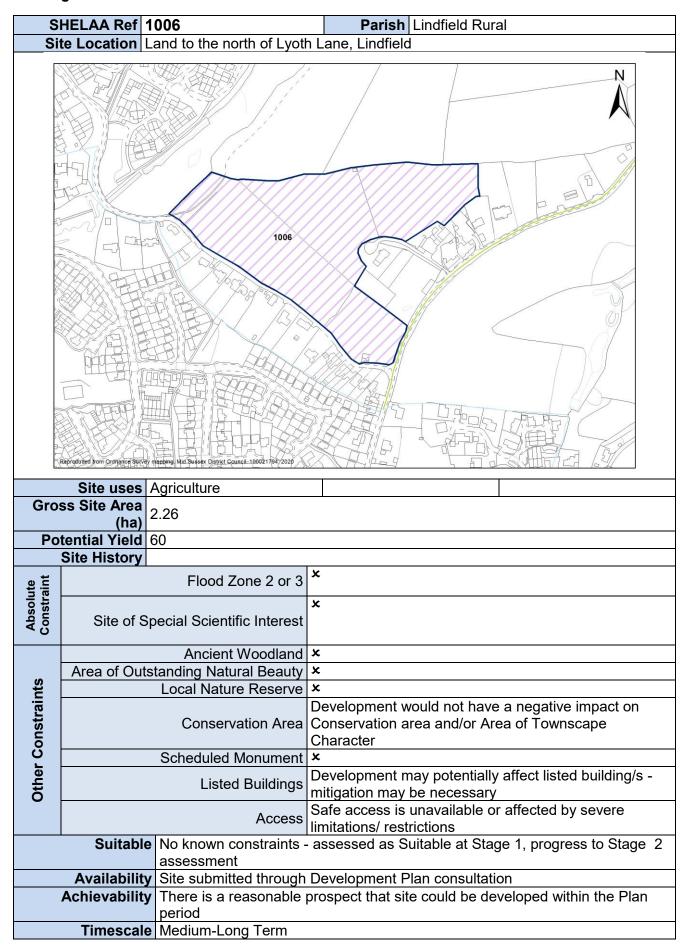

spect that site could be developed within the Plan |  |  |
|                                                                                                                                                               | Timescale                                                                             | Medium-Long Term                                        |                                                       |  |  |
|                                                                                                                                                               | ·····oscare                                                                           | I oaiaiii Long Tollii                                   |                                                       |  |  |



| SI