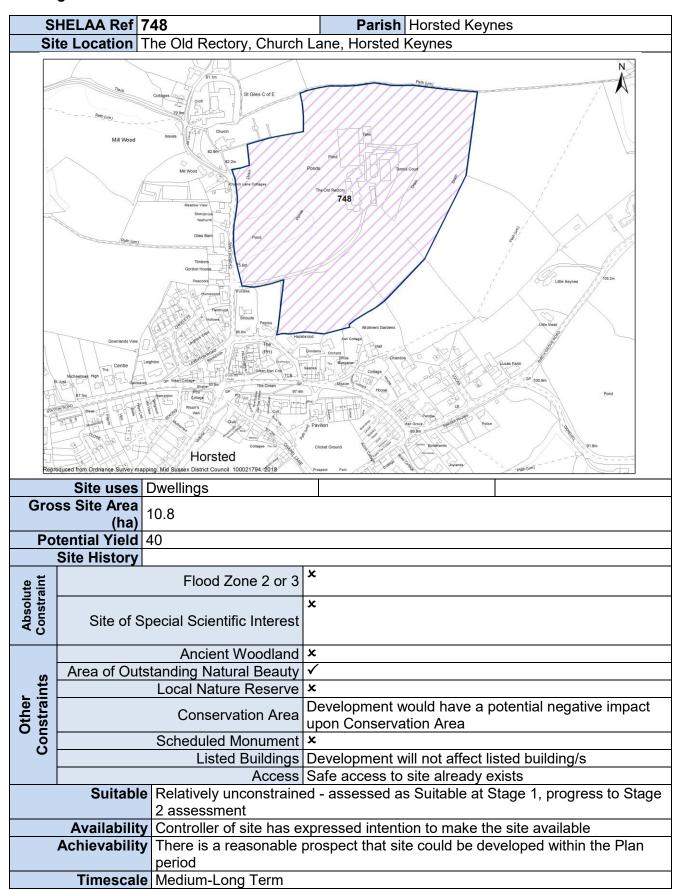

|                                  | Medium-Long Term                                                            |                                                                                                      |  |  |

Stage 1 Site Pro-Forma - All Sites



Stage 1 Site Pro-Forma - All Sites



## Stage 1 Site Pro-Forma - All Sites



| SHELAA Ref 763