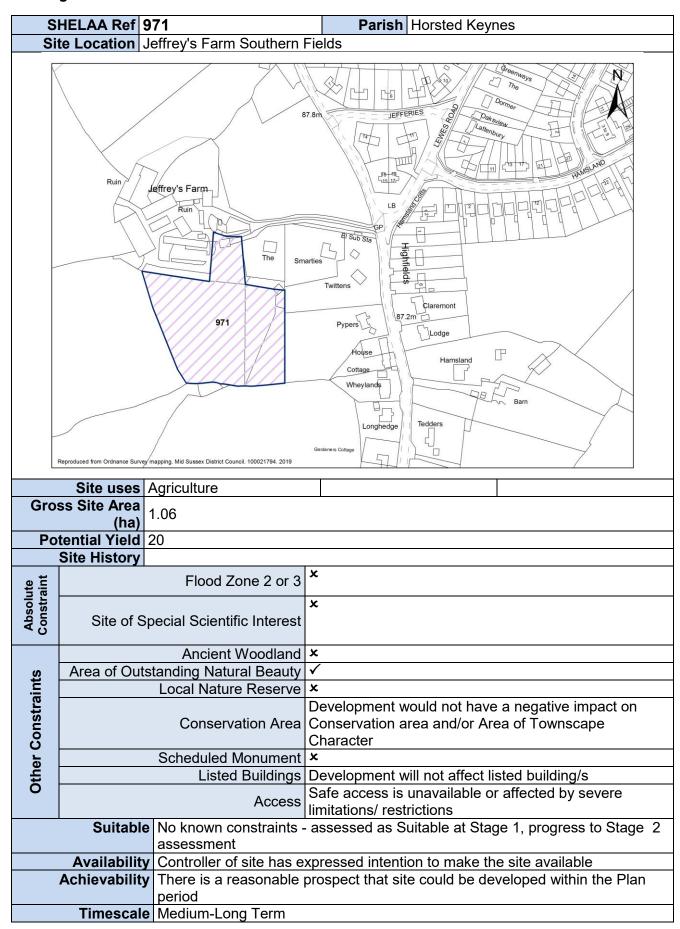

|                                                      | prospect that site could be developed within the Plan                              |  |  |
|                           |                                                                                                                 | period                                               |                                                                                    |  |  |
|                           | Timescale                                                                                                       | Medium-Long Term                                     |                                                                                    |  |  |



| SHELAA Ref   976   Parish   Burgess Hill   Site Location   Land East of Keymer Road and South of Folders Lane, Burgess Hill.                                                                                                                                                                                                                                  |                                  |
|---------------------------------------------------------------------------------------------------------------------------------------------------------------------------------------------------------------------------------------------------------------------------------------------------------------------------------------------------------------|----------------------------------|
|