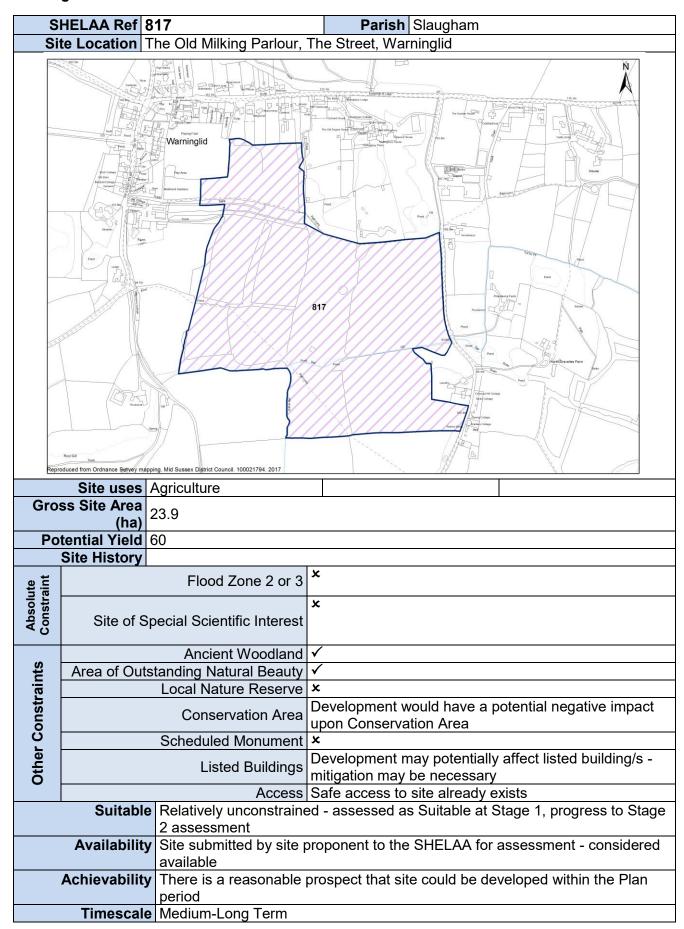

| A philosoph 1114        | available                    | announced the state and the develope 1, 20, 1, 0, 10,                                                |
|                                                                                    | Achievability           | There is a reasonable period | prospect that site could be developed within the Plan                                                |
|                                                                                    |                         | Medium-Long Term             |                                                                                                      |

## Stage 1 Site Pro-Forma - All Sites



Stage 1 Site Pro-Forma - All Sites



# Stage 1 Site Pro-Forma – All Sites

| SI                                                                               | HELAA Ref 8       | 18                         | Parish Slaugham