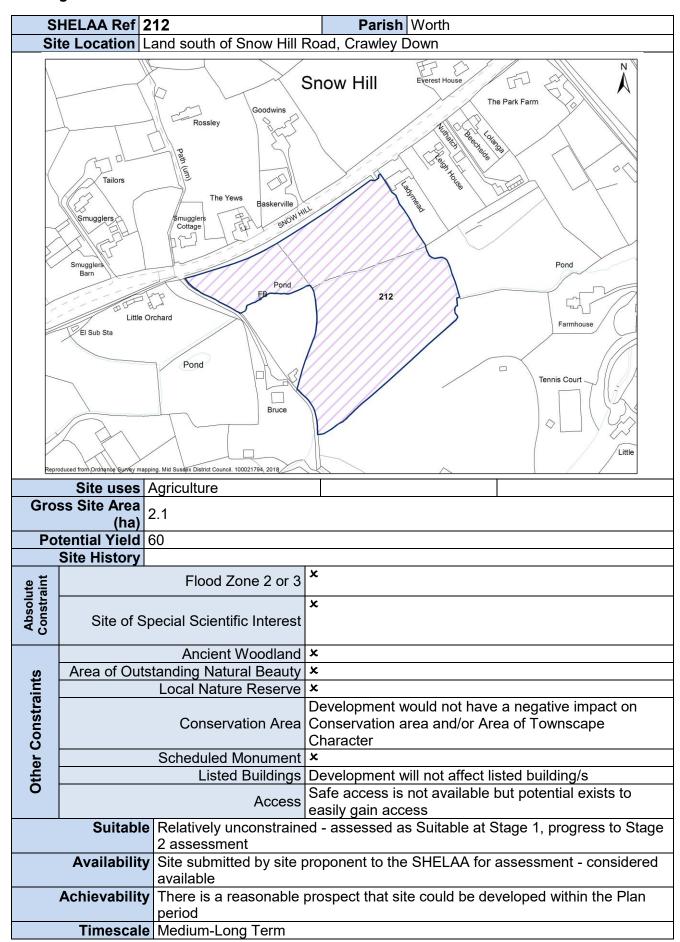

|                                                                     | ivieaium-Long Term                                                          |                                                                                                      |  |  |  |

Stage 1 Site Pro-Forma - All Sites



Stage 1 Site Pro-Forma – All Sites

| SI                   | HELAA Ref            | 213                                                 | Parish Worth