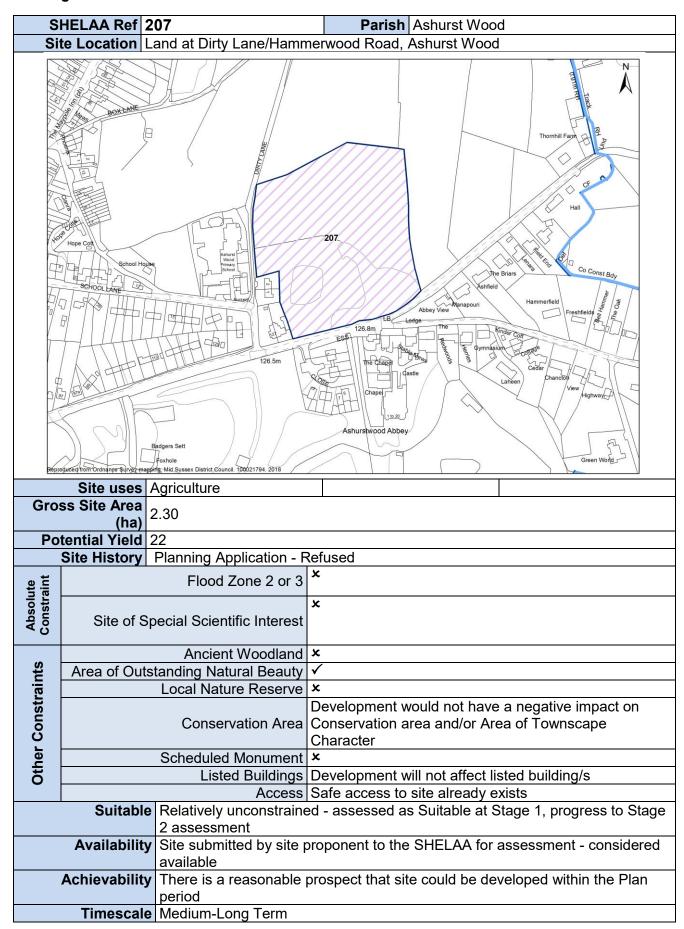

|                                   | -                                                | prospect that sit | e could be developed within the Plan                                                         |  |
|                                                               |                                   | period                                           |                   |                                                                                              |  |
| Timescale                                                     |                                   | Medium-Long Term                                 |                   |                                                                                              |  |

Stage 1 Site Pro-Forma - All Sites



Stage 1 Site Pro-Forma - All Sites



Stage 1 Site Pro-Forma – All Sites

| S