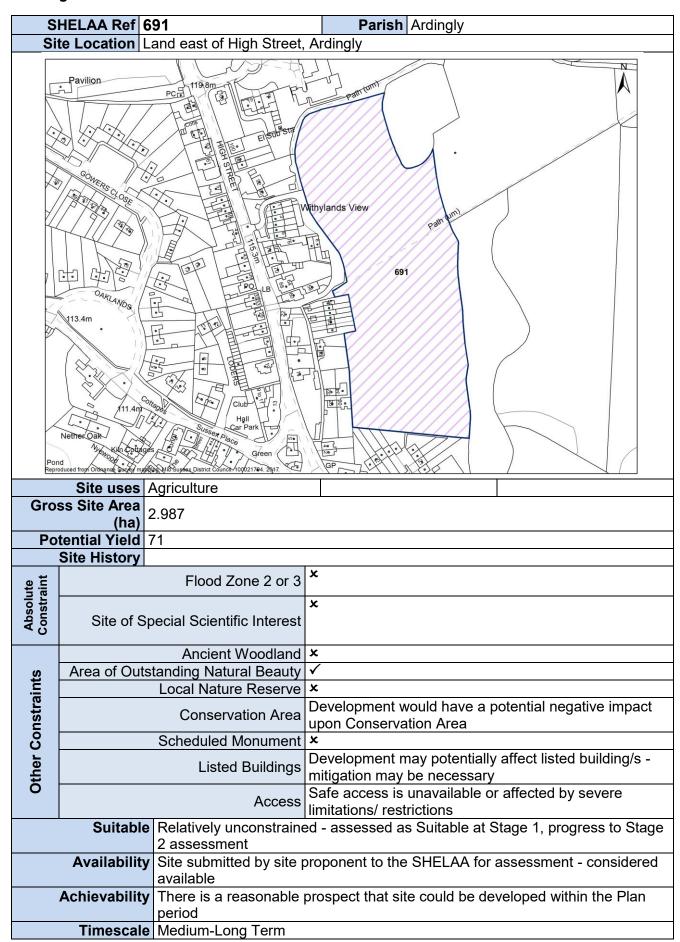

| Scheduled Monument Listed Buildings Access Relatively unconstraine 2 assessment Site submitted by site pavailable | Character  x  Development will not affect listed building/s  Safe access is not available but potential exists to easily gain access ed - assessed as Suitable at Stage 1, progress to Stage                                                     |

Stage 1 Site Pro-Forma - All Sites



Stage 1 Site Pro-Forma – All Sites

| S                    | HELAA Ref 7                                                                                                                                                                                                                                                 | 14                         | Parish Worth                                                              |  |  |
|----------------------|-------------------------------------------------------------------------------------------------------------------------------------------------------------------------------------------------------------------------------------------------------------|----------------------------|-----------------------------------------------------------------