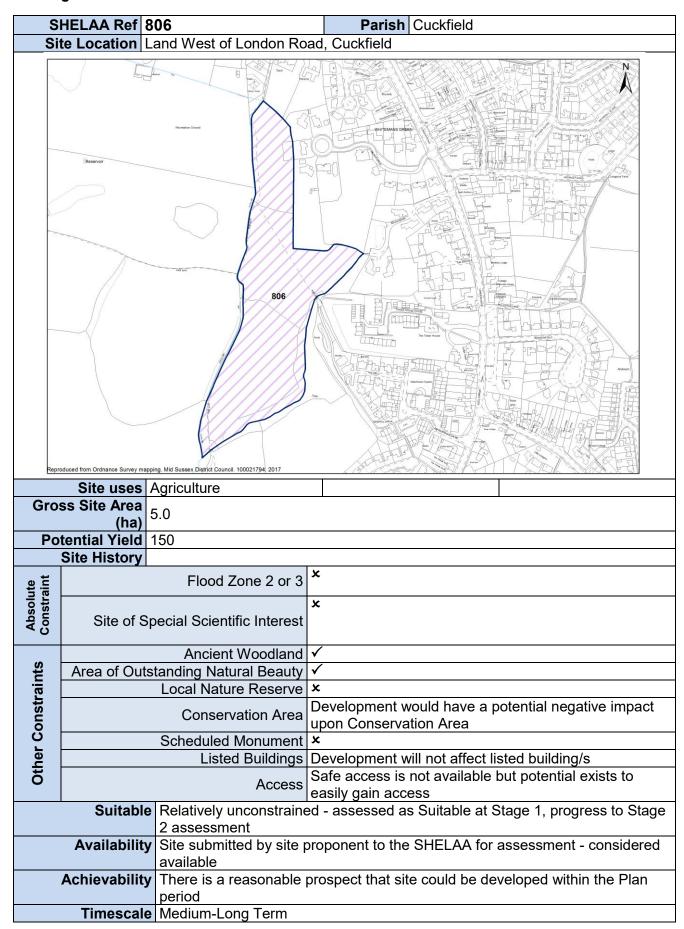

|
|                            | Achievability                                               |                                         | prospect that site could be developed within the Plan                                                |
|                            |                                                             | period                                  |                                                                                                      |
| Timescale Medium-Long Term |                                                             |                                         |                                                                                                      |

Stage 1 Site Pro-Forma - All Sites



Stage 1 Site Pro-Forma – All Sites

| S                         | HELAA Ref 8                          | 07