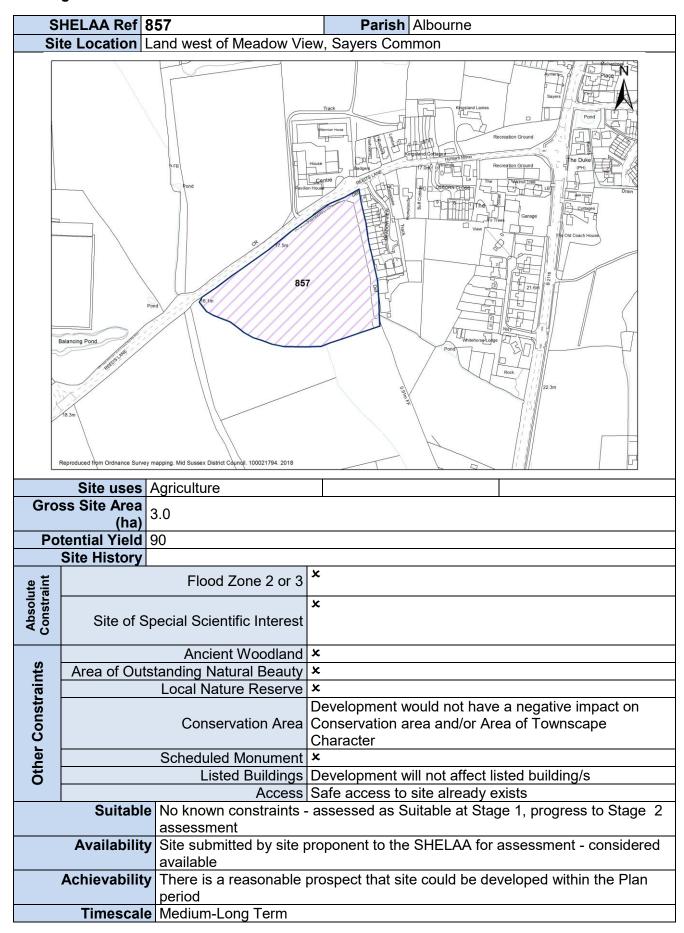

|
|                                                                                                  | <b>Achievability</b> |                            | prospect that site could be developed within the Plan                                                      |  |
|                                                                                                  | Timerati             | period                     |                                                                                                            |  |
|                                                                                                  | rimescale            | Medium-Long Term           |                                                                                                            |  |



Stage 1 Site Pro-Forma – All Sites

| S                                                               | HFI AA Ref                              | 858                                                  | Parish Haywards Heath                                                                                |
|-----------------------------------------------------------------|-----------------------------------------|------------------------------------------------------|------------------------------------------------------------------------------------------------------|
|                                                                 |                                         |                                                      |