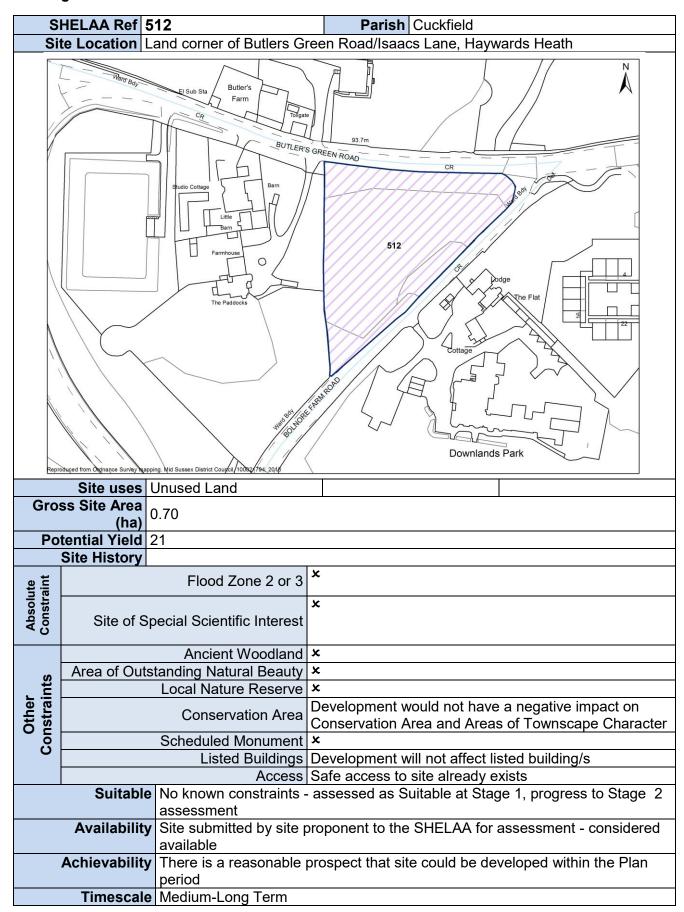

|

Stage 1 Site Pro-Forma - All Sites



Stage 1 Site Pro-Forma – All Sites

| 9                                                              | HEL AA Rof            | 512                                   | Parish Fast Crinstead                                                                              |
|----------------------------------------------------------------|-----------------------|---------------------------------------|----------------------------------------------------------------------------------------------------|
|                                                                |                       |                                       |                                                                                                    |
| Si                                                             |