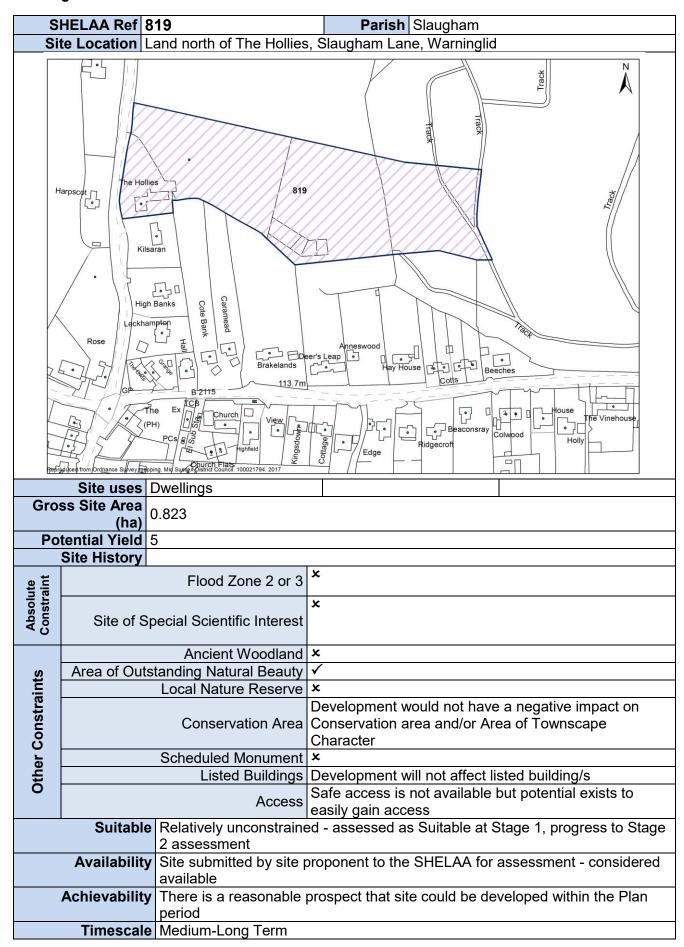

|  |

Stage 1 Site Pro-Forma - All Sites



Stage 1 Site Pro-Forma – All Sites

| SI                | HELAA Ref 8         | 320                                                                                                                | Parish Slaugham                                                                                                                                                                                                               |
|-------------------|---------------------|--------------------------------------------------------------------------------------------------------------------|-------------------------------------------------------------------------------------------------------------------------------------------------------------------------------------------------------------------------