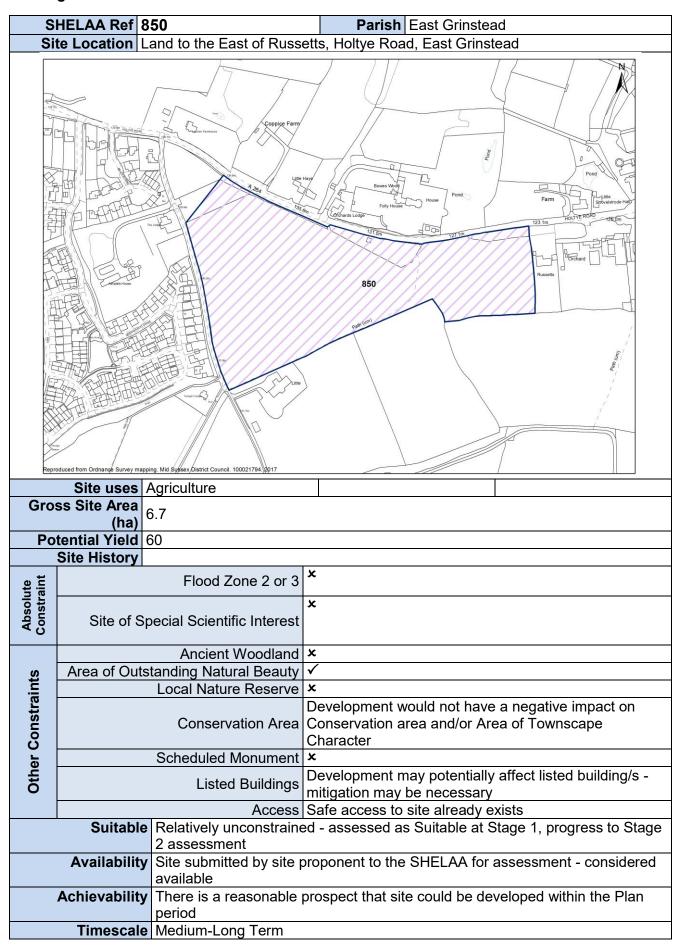

| Timescale Short Term  |                                             |                                                                                                            |  |

Stage 1 Site Pro-Forma - All Sites



Stage 1 Site Pro-Forma – All Sites

| S                 | HELAA Ref 8                 | 51                                                | Parish East Grinstead                                                                                |  |
|-------------------|-----------------------------|---------------------------------------------------|------------------------------------------------------------------------------------------------------|--|
|                   |                             |                                                   |                                                                                                      |  |
| Sil               | Re Location F               | airlight lodge and 2 Fair                         | Right Cottage, Holtye Road,