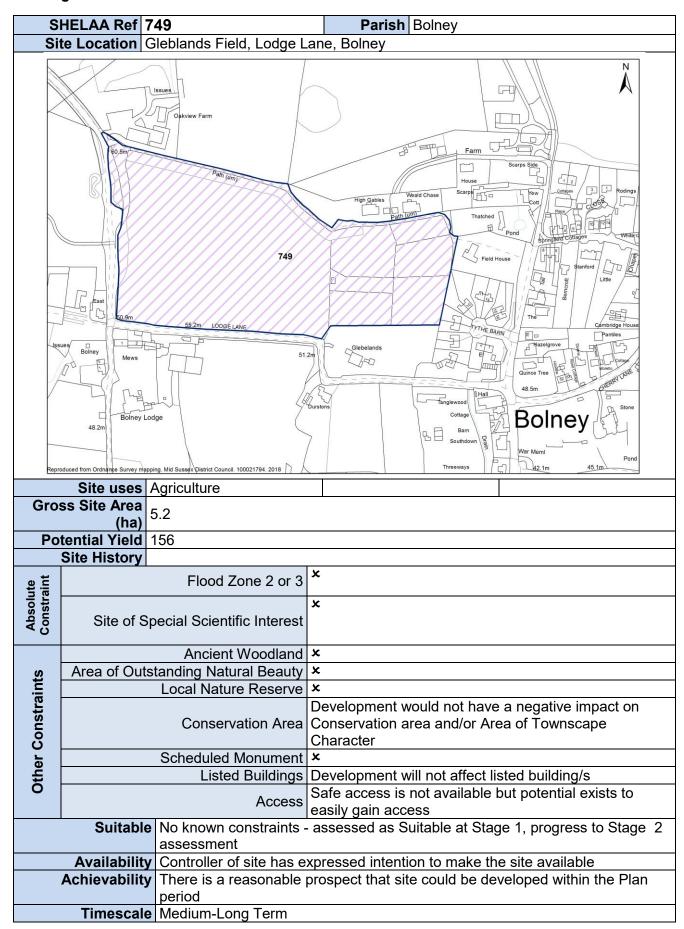

|                                  | Medium-Long Term                                                            |                                                                                                      |  |  |

Stage 1 Site Pro-Forma - All Sites



Stage 1 Site Pro-Forma - All Sites



## Stage 1 Site Pro-Forma - All Sites



| SHELAA Ref 763