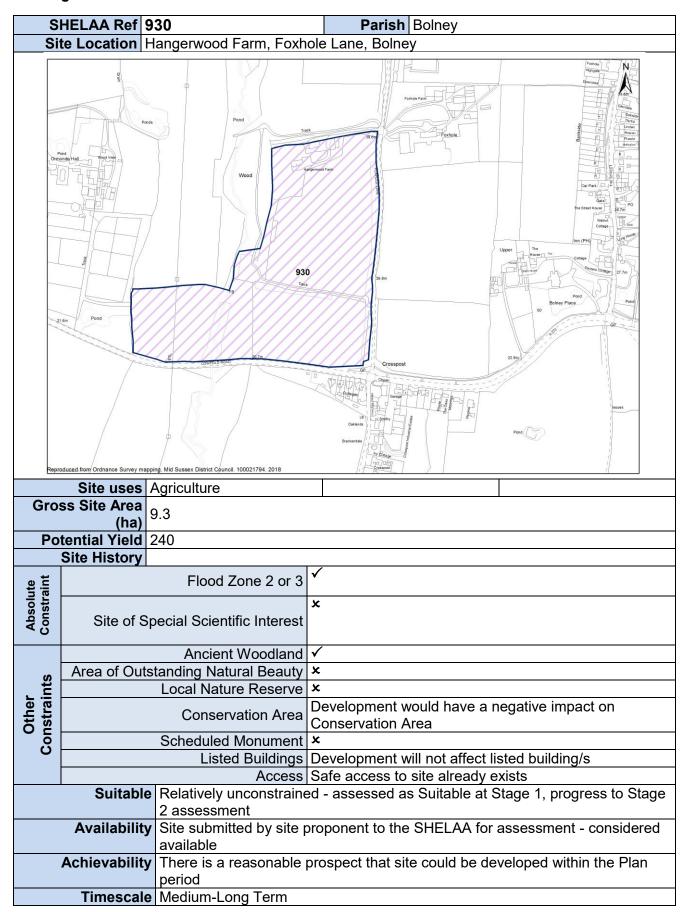

|                                                    | prospect that site could be developed within the Plan                                 |
|                       |                                                                                                                 | period                                             | •                                                                                     |
|                       | Timescale                                                                                                       | Medium-Long Term                                   |                                                                                       |

Stage 1 Site Pro-Forma - All Sites



Stage 1 Site Pro-Forma – All Sites

| S                                | HELAA Ref 9                                                                                                                       | 45                                          | Parish Horsted Keynes                                                              |  |  |
|----------------------------------|-----------------------------------------------------------------------------------------------------------------------------------|---------------------------------------------|------------------------------------------------------------------------------------|--|--|
|                                  | _