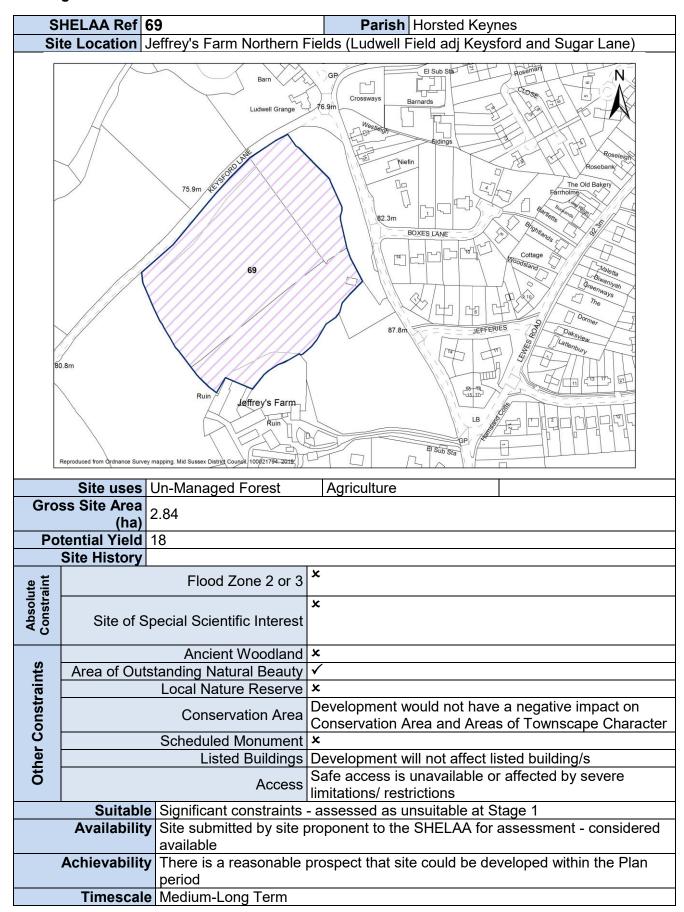

Stage 1 Site Pro-Forma – All Sites

|                   |                                                                                                                                                                                                                                                                                                                                                                                                                                                                                                                                                                                                                                                                                                                                                                                                                                                                                                                                                                                                                                                                                                                                                                                                                                                                                                                                                                                                                                                                                                                                                                                                                                                                                                                                                                                                                                                                                                                                                                                                                                                                                                                               | i e e e e e e e e e e e e e e e e e e e                                                                                                                                                                                                                                                                                                                                                                                                                                                                                                                                                                                                                                                                                                                                                                                                                                                                                                                                                                                                                                                                                                                                                                                                                                                                                                                                                                                                                                                                                                                                                                                                                                                                                                                                                                                                                                                                                                                                                                                                                                                                                       | Parish Burgess Hill                                                                                                                                                                                                              |
|-------------------|-------------------------------------------------------------------------------------------------------------------------------------------------------------------------------------------------------------------------------------------------------------------------------------------------------------------------------------------------------------------------------------------------------------------------------------------------------------------------------------------------------------------------------------------------------------------------------------------------------------------------------------------------------------------------------------------------------------------------------------------------------------------------------------------------------------------------------------------------------------------------------------------------------------------------------------------------------------------------------------------------------------------------------------------------------------------------------------------------------------------------------------------------------------------------------------------------------------------------------------------------------------------------------------------------------------------------------------------------------------------------------------------------------------------------------------------------------------------------------------------------------------------------------------------------------------------------------------------------------------------------------------------------------------------------------------------------------------------------------------------------------------------------------------------------------------------------------------------------------------------------------------------------------------------------------------------------------------------------------------------------------------------------------------------------------------------------------------------------------------------------------|-------------------------------------------------------------------------------------------------------------------------------------------------------------------------------------------------------------------------------------------------------------------------------------------------------------------------------------------------------------------------------------------------------------------------------------------------------------------------------------------------------------------------------------------------------------------------------------------------------------------------------------------------------------------------------------------------------------------------------------------------------------------------------------------------------------------------------------------------------------------------------------------------------------------------------------------------------------------------------------------------------------------------------------------------------------------------------------------------------------------------------------------------------------------------------------------------------------------------------------------------------------------------------------------------------------------------------------------------------------------------------------------------------------------------------------------------------------------------------------------------------------------------------------------------------------------------------------------------------------------------------------------------------------------------------------------------------------------------------------------------------------------------------------------------------------------------------------------------------------------------------------------------------------------------------------------------------------------------------------------------------------------------------------------------------------------------------------------------------------------------------|----------------------------------------------------------------------------------------------------------------------------------------------------------------------------------------------------------------------------------|
| OII               | HELAA Ref 4 te Location V                                                                                                                                                                                                                                                                                                                                                                                                                                                                                                                                                                                                                                                                                                                                                                                                                                                                                                                                                                                                                                                                                                                                                                                                                                                                                                                                                                                                                                                                                                                                                                                                                                                                                                                                                                                                                                                                                                                                                                                                                                                                                                     | Vintons Farm, Folders La                                                                                                                                                                                                                                                                                                                                                                                                                                                                                                                                                                                                                                                                                                                                                                                                                                                                                                                                                                                                                                                                                                                                                                                                                                                                                                                                                                                                                                                                                                                                                                                                                                                                                                                                                                                                                                                                                                                                                                                                                                                                                                      |                                                                                                                                                                                                                                  |
|                   |                                                                                                                                                                                                                                                                                                                                                                                                                                                                                                                                                                                                                                                                                                                                                                                                                                                                                                                                                                                                                                                                                                                                                                                                                                                                                                                                                                                                                                                                                                                                                                                                                                                                                                                                                                                                                                                                                                                                                                                                                                                                                                                               | Vintorio i armi, i oragio E                                                                                                                                                                                                                                                                                                                                                                                                                                                                                                                                                                                                                                                                                                                                                                                                                                                                                                                                                                                                                                                                                                                                                                                                                                                                                                                                                                                                                                                                                                                                                                                                                                                                                                                                                                                                                                                                                                                                                                                                                                                                                                   | ano, bargood im                                                                                                                                                                                                                  |
|                   | Part House Principle of the Control | Prior | Pond  Co Cone Bay  Co Cone Bay  Co Cone Bay  Co FB  Pond  Pond                                                                                                                                                                   |
| F                 | Reproduced from Ordnance Survey                                                                                                                                                                                                                                                                                                                                                                                                                                                                                                                                                                                                                                                                                                                                                                                                                                                                                                                                                                                                                                                                                                                                                                                                                                                                                                                                                                                                                                                                                                                                                                                                                                                                                                                                                                                                                                                                                                                                                                                                                                                                                               | mapping. Mid Sussex District Council. 100021794. 2019                                                                                                                                                                                                                                                                                                                                                                                                                                                                                                                                                                                                                                                                                                                                                                                                                                                                                                                                                                                                                                                                                                                                                                                                                                                                                                                                                                                                                                                                                                                                                                                                                                                                                                                                                                                                                                                                                                                                                                                                                                                                         | Pend                                                                                                                                                                                                                             |
|                   | Site uses                                                                                                                                                                                                                                                                                                                                                                                                                                                                                                                                                                                                                                                                                                                                                                                                                                                                                                                                                                                                                                                                                                                                                                                                                                                                                                                                                                                                                                                                                                                                                                                                                                                                                                                                                                                                                                                                                                                                                                                                                                                                                                                     | Fisheries                                                                                                                                                                                                                                                                                                                                                                                                                                                                                                                                                                                                                                                                                                                                                                                                                                                                                                                                                                                                                                                                                                                                                                                                                                                                                                                                                                                                                                                                                                                                                                                                                                                                                                                                                                                                                                                                                                                                                                                                                                                                                                                     | Dwellings                                                                                                                                                                                                                        |
| Gros              | ss Site Area                                                                                                                                                                                                                                                                                                                                                                                                                                                                                                                                                                                                                                                                                                                                                                                                                                                                                                                                                                                                                                                                                                                                                                                                                                                                                                                                                                                                                                                                                                                                                                                                                                                                                                                                                                                                                                                                                                                                                                                                                                                                                                                  | 4.2                                                                                                                                                                                                                                                                                                                                                                                                                                                                                                                                                                                                                                                                                                                                                                                                                                                                                                                                                                                                                                                                                                                                                                                                                                                                                                                                                                                                                                                                                                                                                                                                                                                                                                                                                                                                                                                                                                                                                                                                                                                                                                                           |                                                                                                                                                                                                                                  |
| Po                | (ha)<br>tential Yield                                                                                                                                                                                                                                                                                                                                                                                                                                                                                                                                                                                                                                                                                                                                                                                                                                                                                                                                                                                                                                                                                                                                                                                                                                                                                                                                                                                                                                                                                                                                                                                                                                                                                                                                                                                                                                                                                                                                                                                                                                                                                                         | 120                                                                                                                                                                                                                                                                                                                                                                                                                                                                                                                                                                                                                                                                                                                                                                                                                                                                                                                                                                                                                                                                                                                                                                                                                                                                                                                                                                                                                                                                                                                                                                                                                                                                                                                                                                                                                                                                                                                                                                                                                                                                                                                           |                                                                                                                                                                                                                                  |
|                   | Site History                                                                                                                                                                                                                                                                                                                                                                                                                                                                                                                                                                                                                                                                                                                                                                                                                                                                                                                                                                                                                                                                                                                                                                                                                                                                                                                                                                                                                                                                                                                                                                                                                                                                                                                                                                                                                                                                                                                                                                                                                                                                                                                  | 120                                                                                                                                                                                                                                                                                                                                                                                                                                                                                                                                                                                                                                                                                                                                                                                                                                                                                                                                                                                                                                                                                                                                                                                                                                                                                                                                                                                                                                                                                                                                                                                                                                                                                                                                                                                                                                                                                                                                                                                                                                                                                                                           |                                                                                                                                                                                                                                  |
|                   |                                                                                                                                                                                                                                                                                                                                                                                                                                                                                                                                                                                                                                                                                                                                                                                                                                                                                                                                                                                                                                                                                                                                                                                                                                                                                                                                                                                                                                                                                                                                                                                                                                                                                                                                                                                                                                                                                                                                                                                                                                                                                                                               | Flood Zone 2 or 3                                                                                                                                                                                                                                                                                                                                                                                                                                                                                                                                                                                                                                                                                                                                                                                                                                                                                                                                                                                                                                                                                                                                                                                                                                                                                                                                                                                                                                                                                                                                                                                                                                                                                                                                                                                                                                                                                                                                                                                                                                                                                                             | ×                                                                                                                                                                                                                                |
| olute<br>traint   |                                                                                                                                                                                                                                                                                                                                                                                                                                                                                                                                                                                                                                                                                                                                                                                                                                                                                                                                                                                                                                                                                                                                                                                                                                                                                                                                                                                                                                                                                                                                                                                                                                                                                                                                                                                                                                                                                                                                                                                                                                                                                                                               | 1 1004 20110 2 01 0                                                                                                                                                                                                                                                                                                                                                                                                                                                                                                                                                                                                                                                                                                                                                                                                                                                                                                                                                                                                                                                                                                                                                                                                                                                                                                                                                                                                                                                                                                                                                                                                                                                                                                                                                                                                                                                                                                                                                                                                                                                                                                           | <u>×</u>                                                                                                                                                                                                                         |
| Absol             | Site of Si                                                                                                                                                                                                                                                                                                                                                                                                                                                                                                                                                                                                                                                                                                                                                                                                                                                                                                                                                                                                                                                                                                                                                                                                                                                                                                                                                                                                                                                                                                                                                                                                                                                                                                                                                                                                                                                                                                                                                                                                                                                                                                                    | pecial Scientific Interest                                                                                                                                                                                                                                                                                                                                                                                                                                                                                                                                                                                                                                                                                                                                                                                                                                                                                                                                                                                                                                                                                                                                                                                                                                                                                                                                                                                                                                                                                                                                                                                                                                                                                                                                                                                                                                                                                                                                                                                                                                                                                                    |                                                                                                                                                                                                                                  |
| 40                |                                                                                                                                                                                                                                                                                                                                                                                                                                                                                                                                                                                                                                                                                                                                                                                                                                                                                                                                                                                                                                                                                                                                                                                                                                                                                                                                                                                                                                                                                                                                                                                                                                                                                                                                                                                                                                                                                                                                                                                                                                                                                                                               |                                                                                                                                                                                                                                                                                                                                                                                                                                                                                                                                                                                                                                                                                                                                                                                                                                                                                                                                                                                                                                                                                                                                                                                                                                                                                                                                                                                                                                                                                                                                                                                                                                                                                                                                                                                                                                                                                                                                                                                                                                                                                                                               |                                                                                                                                                                                                                                  |
| ဟ                 |                                                                                                                                                                                                                                                                                                                                                                                                                                                                                                                                                                                                                                                                                                                                                                                                                                                                                                                                                                                                                                                                                                                                                                                                                                                                                                                                                                                                                                                                                                                                                                                                                                                                                                                                                                                                                                                                                                                                                                                                                                                                                                                               | Ancient Woodland                                                                                                                                                                                                                                                                                                                                                                                                                                                                                                                                                                                                                                                                                                                                                                                                                                                                                                                                                                                                                                                                                                                                                                                                                                                                                                                                                                                                                                                                                                                                                                                                                                                                                                                                                                                                                                                                                                                                                                                                                                                                                                              |                                                                                                                                                                                                                                  |
| int               | Area of Outs                                                                                                                                                                                                                                                                                                                                                                                                                                                                                                                                                                                                                                                                                                                                                                                                                                                                                                                                                                                                                                                                                                                                                                                                                                                                                                                                                                                                                                                                                                                                                                                                                                                                                                                                                                                                                                                                                                                                                                                                                                                                                                                  | tanding Natural Beauty                                                                                                                                                                                                                                                                                                                                                                                                                                                                                                                                                                                                                                                                                                                                                                                                                                                                                                                                                                                                                                                                                                                                                                                                                                                                                                                                                                                                                                                                                                                                                                                                                                                                                                                                                                                                                                                                                                                                                                                                                                                                                                        | x<br>x                                                                                                                                                                                                                           |
| itra              |                                                                                                                                                                                                                                                                                                                                                                                                                                                                                                                                                                                                                                                                                                                                                                                                                                                                                                                                                                                                                                                                                                                                                                                                                                                                                                                                                                                                                                                                                                                                                                                                                                                                                                                                                                                                                                                                                                                                                                                                                                                                                                                               | Local Nature Reserve                                                                                                                                                                                                                                                                                                                                                                                                                                                                                                                                                                                                                                                                                                                                                                                                                                                                                                                                                                                                                                                                                                                                                                                                                                                                                                                                                                                                                                                                                                                                                                                                                                                                                                                                                                                                                                                                                                                                                                                                                                                                                                          | Development would not have a negative impact on                                                                                                                                                                                  |
| ons               |                                                                                                                                                                                                                                                                                                                                                                                                                                                                                                                                                                                                                                                                                                                                                                                                                                                                                                                                                                                                                                                                                                                                                                                                                                                                                                                                                                                                                                                                                                                                                                                                                                                                                                                                                                                                                                                                                                                                                                                                                                                                                                                               | Conservation Area                                                                                                                                                                                                                                                                                                                                                                                                                                                                                                                                                                                                                                                                                                                                                                                                                                                                                                                                                                                                                                                                                                                                                                                                                                                                                                                                                                                                                                                                                                                                                                                                                                                                                                                                                                                                                                                                                                                                                                                                                                                                                                             |                                                                                                                                                                                                                                  |
| Õ                 |                                                                                                                                                                                                                                                                                                                                                                                                                                                                                                                                                                                                                                                                                                                                                                                                                                                                                                                                                                                                                                                                                                                                                                                                                                                                                                                                                                                                                                                                                                                                                                                                                                                                                                                                                                                                                                                                                                                                                                                                                                                                                                                               | Scheduled Monument                                                                                                                                                                                                                                                                                                                                                                                                                                                                                                                                                                                                                                                                                                                                                                                                                                                                                                                                                                                                                                                                                                                                                                                                                                                                                                                                                                                                                                                                                                                                                                                                                                                                                                                                                                                                                                                                                                                                                                                                                                                                                                            |                                                                                                                                                                                                                                  |
| hei               |                                                                                                                                                                                                                                                                                                                                                                                                                                                                                                                                                                                                                                                                                                                                                                                                                                                                                                                                                                                                                                                                                                                                                                                                                                                                                                                                                                                                                                                                                                                                                                                                                                                                                                                                                                                                                                                                                                                                                                                                                                                                                                                               | Listed Buildings                                                                                                                                                                                                                                                                                                                                                                                                                                                                                                                                                                                                                                                                                                                                                                                                                                                                                                                                                                                                                                                                                                                                                                                                                                                                                                                                                                                                                                                                                                                                                                                                                                                                                                                                                                                                                                                                                                                                                                                                                                                                                                              | Development will not affect listed building/s                                                                                                                                                                                    |
| ō                 |                                                                                                                                                                                                                                                                                                                                                                                                                                                                                                                                                                                                                                                                                                                                                                                                                                                                                                                                                                                                                                                                                                                                                                                                                                                                                                                                                                                                                                                                                                                                                                                                                                                                                                                                                                                                                                                                                                                                                                                                                                                                                                                               | Access                                                                                                                                                                                                                                                                                                                                                                                                                                                                                                                                                                                                                                                                                                                                                                                                                                                                                                                                                                                                                                                                                                                                                                                                                                                                                                                                                                                                                                                                                                                                                                                                                                                                                                                                                                                                                                                                                                                                                                                                                                                                                                                        |                                                                                                                                                                                                                                  |
|                   | Suitable                                                                                                                                                                                                                                                                                                                                                                                                                                                                                                                                                                                                                                                                                                                                                                                                                                                                                                                                                                                                                                                                                                                                                                                                                                                                                                                                                                                                                                                                                                                                                                                                                                                                                                                                                                                                                                                                                                                                                                                                                                                                                                                      | No known constraints -                                                                                                                                                                                                                                                                                                                                                                                                                                                                                                                                                                                                                                                                                                                                                                                                                                                                                                                                                                                                                                                                                                                                                                                                                                                                                                                                                                                                                                                                                                                                                                                                                                                                                                                                                                                                                                                                                                                                                                                                                                                                                                        |                                                                                                                                                                                                                                  |
|                   | Juitable                                                                                                                                                                                                                                                                                                                                                                                                                                                                                                                                                                                                                                                                                                                                                                                                                                                                                                                                                                                                                                                                                                                                                                                                                                                                                                                                                                                                                                                                                                                                                                                                                                                                                                                                                                                                                                                                                                                                                                                                                                                                                                                      | assessment                                                                                                                                                                                                                                                                                                                                                                                                                                                                                                                                                                                                                                                                                                                                                                                                                                                                                                                                                                                                                                                                                                                                                                                                                                                                                                                                                                                                                                                                                                                                                                                                                                                                                                                                                                                                                                                                                                                                                                                                                                                                                                                    | accessor at calcasic at claye 1, progress to claye 2                                                                                                                                                                             |
|                   | Availability                                                                                                                                                                                                                                                                                                                                                                                                                                                                                                                                                                                                                                                                                                                                                                                                                                                                                                                                                                                                                                                                                                                                                                                                                                                                                                                                                                                                                                                                                                                                                                                                                                                                                                                                                                                                                                                                                                                                                                                                                                                                                                                  | Site submitted by site p                                                                                                                                                                                                                                                                                                                                                                                                                                                                                                                                                                                                                                                                                                                                                                                                                                                                                                                                                                                                                                                                                                                                                                                                                                                                                                                                                                                                                                                                                                                                                                                                                                                                                                                                                                                                                                                                                                                                                                                                                                                                                                      | proponent to the SHELAA for assessment - considered                                                                                                                                                                              |
|                   | A 1.1                                                                                                                                                                                                                                                                                                                                                                                                                                                                                                                                                                                                                                                                                                                                                                                                                                                                                                                                                                                                                                                                                                                                                                                                                                                                                                                                                                                                                                                                                                                                                                                                                                                                                                                                                                                                                                                                                                                                                                                                                                                                                                                         | available                                                                                                                                                                                                                                                                                                                                                                                                                                                                                                                                                                                                                                                                                                                                                                                                                                                                                                                                                                                                                                                                                                                                                                                                                                                                                                                                                                                                                                                                                                                                                                                                                                                                                                                                                                                                                                                                                                                                                                                                                                                                                                                     |                                                                                                                                                                                                                                  |
|                   | Acnievability                                                                                                                                                                                                                                                                                                                                                                                                                                                                                                                                                                                                                                                                                                                                                                                                                                                                                                                                                                                                                                                                                                                                                                                                                                                                                                                                                                                                                                                                                                                                                                                                                                                                                                                                                                                                                                                                                                                                                                                                                                                                                                                 | There is a reasonable period                                                                                                                                                                                                                                                                                                                                                                                                                                                                                                                                                                                                                                                                                                                                                                                                                                                                                                                                                                                                                                                                                                                                                                                                                                                                                                                                                                                                                                                                                                                                                                                                                                                                                                                                                                                                                                                                                                                                                                                                                                                                                                  | prospect that site could be developed within the Plan                                                                                                                                                                            |
|                   | Timescale                                                                                                                                                                                                                                                                                                                                                                                                                                                                                                                                                                                                                                                                                                                                                                                                                                                                                                                                                                                                                                                                                                                                                                                                                                                                                                                                                                                                                                                                                                                                                                                                                                                                                                                                                                                                                                                                                                                                                                                                                                                                                                                     | Medium-Long Term                                                                                                                                                                                                                                                                                                                                                                                                                                                                                                                                                                                                                                                                                                                                                                                                                                                                                                                                                                                                                                                                                                                                                                                                                                                                                                                                                                                                                                                                                                                                                                                                                                                                                                                                                                                                                                                                                                                                                                                                                                                                                                              |                                                                                                                                                                                                                                  |
| Other Constraints |                                                                                                                                                                                                                                                                                                                                                                                                                                                                                                                                                                                                                                                                                                                                                                                                                                                                                                                                                                                                                                                                                                                                                                                                                                                                                                                                                                                                                                                                                                                                                                                                                                                                                                                                                                                                                                                                                                                                                                                                                                                                                                                               | Scheduled Monument Listed Buildings Access No known constraints - assessment Site submitted by site p                                                                                                                                                                                                                                                                                                                                                                                                                                                                                                                                                                                                                                                                                                                                                                                                                                                                                                                                                                                                                                                                                                                                                                                                                                                                                                                                                                                                                                                                                                                                                                                                                                                                                                                                                                                                                                                                                                                                                                                                                         | Conservation Area and Areas of Townscape Characte  Development will not affect listed building/s  Safe access is not available but potential exists to easily gain access - assessed as Suitable at Stage 1, progress to Stage 2 |