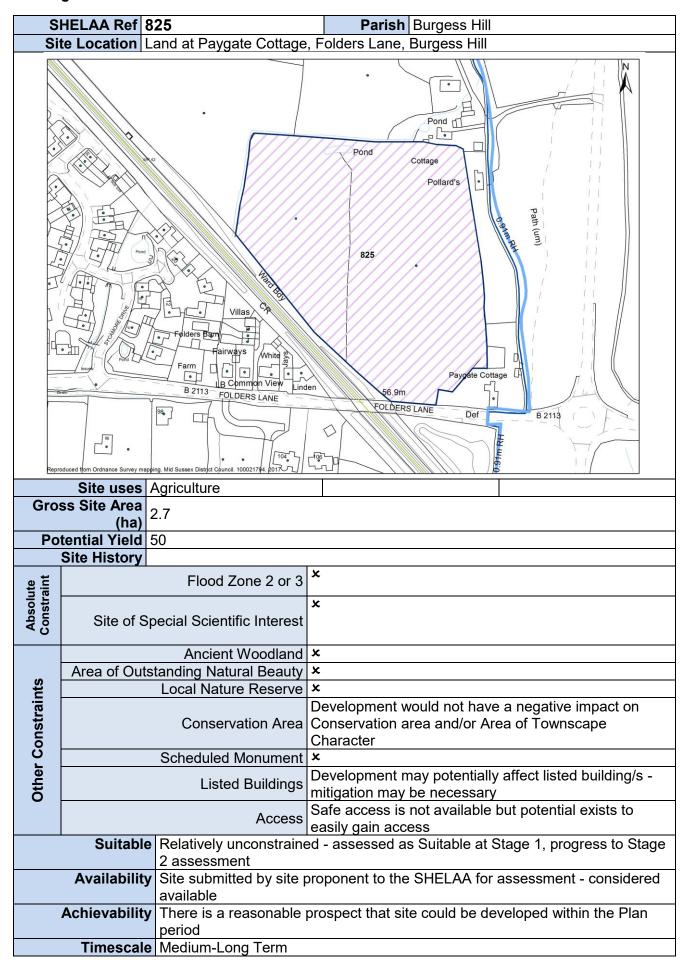

| Flood Zone 2 or 3  Special Scientific Interest  Ancient Woodland Istanding Natural Beauty Local Nature Reserve  Conservation Area  Scheduled Monument Listed Buildings  Access  Relatively unconstraine 2 assessment Site submitted by site pavailable | x  v x Development would not have a negative impact on Conservation area and/or Area of Townscape Character x Development will not affect listed building/s Safe access is not available but potential exists to easily gain access ed - assessed as Suitable at Stage 1, progress to Stage |

Stage 1 Site Pro-Forma - All Sites



Stage 1 Site Pro-Forma - All Sites



Stage 1 Site Pro-Forma – All Sites

| SHELAA Ref 828  Site Location  Land East of Fragbarrow House, Common Lane, Ditchling  Fragients for before the common Lane, Ditchling  Site Location  Land East of Fragbarrow House, Common Lane, Ditchling  Fragients for before the common Lane, Ditchling  Site Location  Site uses  Agriculture  Gross Site Area  (ha)  Potential Yield 5  Site History  Flood Zone 2 or 3  Site of Special Scientific Interest  Ancient Woodland  Area of Outstanding Natural Beauty  Local Nature Reserve  Conservation Area  Conservation Area  Scheduled Monument  Listed Buildings  Development may potentially affect listed building/s-mittigation may be necessary