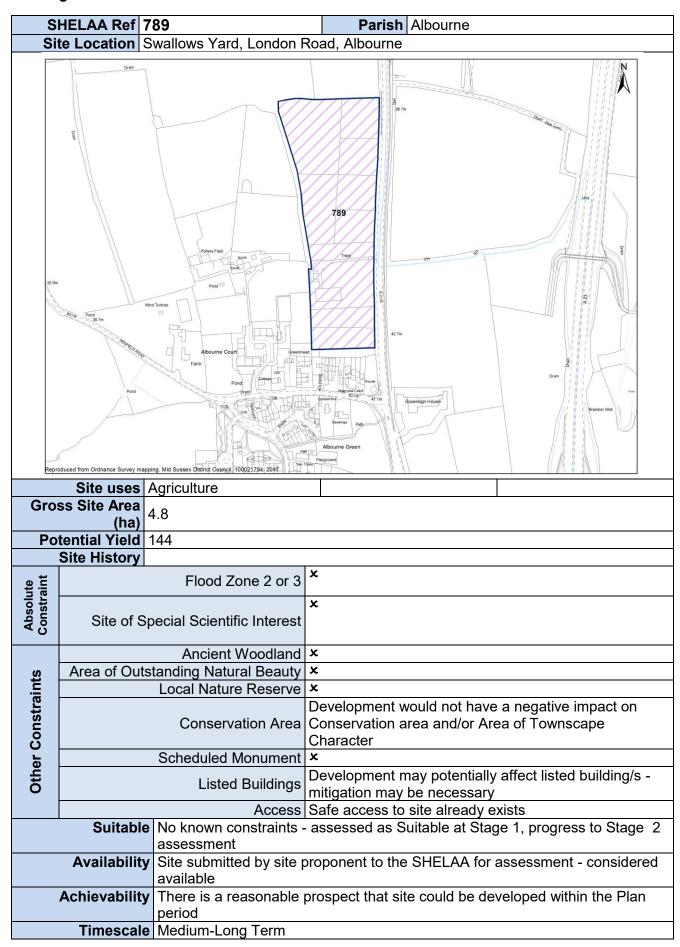

|

## Stage 1 Site Pro-Forma - All Sites



Stage 1 Site Pro-Forma – All Sites

| S                          | HELAA Ref            | 790                                                              | Parish Ansty and Stanlefield                                                                         |
|----------------------------|----------------------|------------------------------------------------------------------|------------------------------------------------------------------------------------------------------|
|                            |                      |                                                                  |                                                                                                      |
| Sit                        | te Location          | Deaks Manor, Deaks Lar