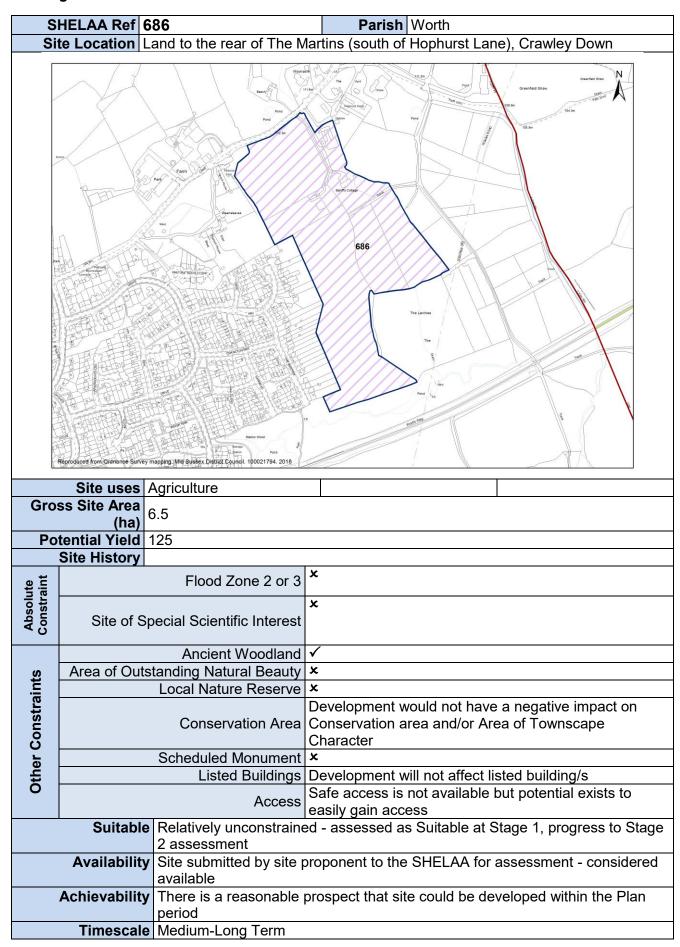

|  |  |



## Stage 1 Site Pro-Forma – All Sites

| S                 | HELAA Ref 6