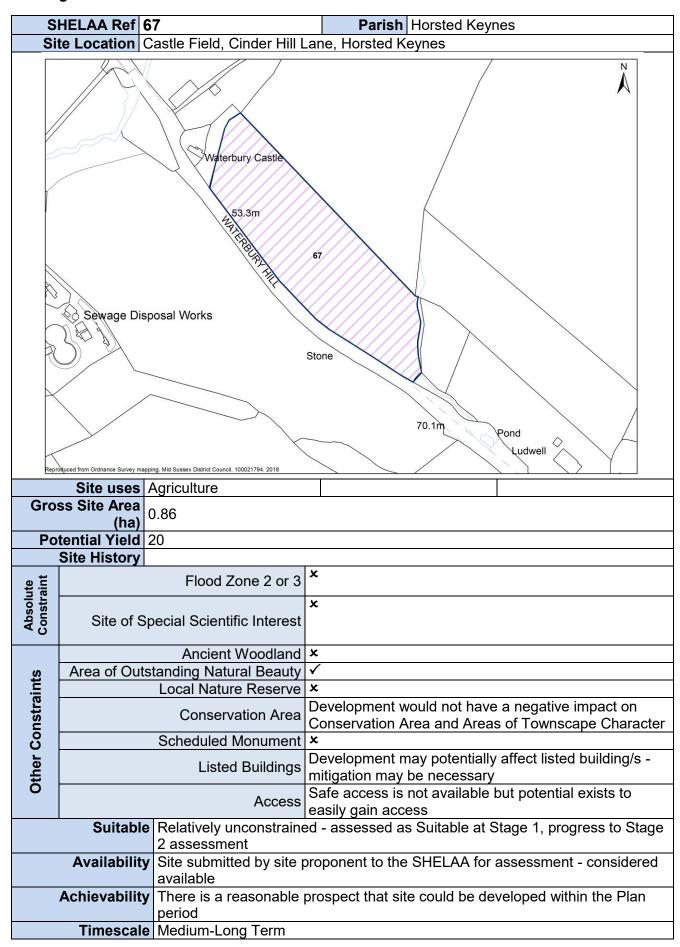

Stage 1 Site Pro-Forma – All Sites

|                   |                                                                                                                                                                                                                                                                                                                                                                                                                                                                                                                                                                                                                                                                                                                                                                                                                                                                                                                                                                                                                                                                                                                                                                                                                                                                                                                                                                                                                                                                                                                                                                                                                                                                                                                                                                                                                                                                                                                                                                                                                                                                                                                               | i e e e e e e e e e e e e e e e e e e e                                                                                                                                                                                                                                                                                                                                                                                                                                                                                                                                                                                                                                                                                                                                                                                                                                                                                                                                                                                                                                                                                                                                                                                                                                                                                                                                                                                                                                                                                                                                                                                                                                                                                                                                                                                                                                                                                                                                                                                                                                                                                       | Parish Burgess Hill                                                                                                                                                                                                              |
|-------------------|-------------------------------------------------------------------------------------------------------------------------------------------------------------------------------------------------------------------------------------------------------------------------------------------------------------------------------------------------------------------------------------------------------------------------------------------------------------------------------------------------------------------------------------------------------------------------------------------------------------------------------------------------------------------------------------------------------------------------------------------------------------------------------------------------------------------------------------------------------------------------------------------------------------------------------------------------------------------------------------------------------------------------------------------------------------------------------------------------------------------------------------------------------------------------------------------------------------------------------------------------------------------------------------------------------------------------------------------------------------------------------------------------------------------------------------------------------------------------------------------------------------------------------------------------------------------------------------------------------------------------------------------------------------------------------------------------------------------------------------------------------------------------------------------------------------------------------------------------------------------------------------------------------------------------------------------------------------------------------------------------------------------------------------------------------------------------------------------------------------------------------|-------------------------------------------------------------------------------------------------------------------------------------------------------------------------------------------------------------------------------------------------------------------------------------------------------------------------------------------------------------------------------------------------------------------------------------------------------------------------------------------------------------------------------------------------------------------------------------------------------------------------------------------------------------------------------------------------------------------------------------------------------------------------------------------------------------------------------------------------------------------------------------------------------------------------------------------------------------------------------------------------------------------------------------------------------------------------------------------------------------------------------------------------------------------------------------------------------------------------------------------------------------------------------------------------------------------------------------------------------------------------------------------------------------------------------------------------------------------------------------------------------------------------------------------------------------------------------------------------------------------------------------------------------------------------------------------------------------------------------------------------------------------------------------------------------------------------------------------------------------------------------------------------------------------------------------------------------------------------------------------------------------------------------------------------------------------------------------------------------------------------------|----------------------------------------------------------------------------------------------------------------------------------------------------------------------------------------------------------------------------------|
| OII               | HELAA Ref 4 te Location V                                                                                                                                                                                                                                                                                                                                                                                                                                                                                                                                                                                                                                                                                                                                                                                                                                                                                                                                                                                                                                                                                                                                                                                                                                                                                                                                                                                                                                                                                                                                                                                                                                                                                                                                                                                                                                                                                                                                                                                                                                                                                                     | Vintons Farm, Folders La                                                                                                                                                                                                                                                                                                                                                                                                                                                                                                                                                                                                                                                                                                                                                                                                                                                                                                                                                                                                                                                                                                                                                                                                                                                                                                                                                                                                                                                                                                                                                                                                                                                                                                                                                                                                                                                                                                                                                                                                                                                                                                      |                                                                                                                                                                                                                                  |
|                   |                                                                                                                                                                                                                                                                                                                                                                                                                                                                                                                                                                                                                                                                                                                                                                                                                                                                                                                                                                                                                                                                                                                                                                                                                                                                                                                                                                                                                                                                                                                                                                                                                                                                                                                                                                                                                                                                                                                                                                                                                                                                                                                               | Vintorio i armi, i oragio E                                                                                                                                                                                                                                                                                                                                                                                                                                                                                                                                                                                                                                                                                                                                                                                                                                                                                                                                                                                                                                                                                                                                                                                                                                                                                                                                                                                                                                                                                                                                                                                                                                                                                                                                                                                                                                                                                                                                                                                                                                                                                                   | ano, bargood im                                                                                                                                                                                                                  |
|                   | Part House Principle of the Control | Prior | Pond  Co Cone Bay  Co Cone Bay  Co Cone Bay  Co FB  Pond  Pond                                                                                                                                                                   |
| F                 | Reproduced from Ordnance Survey                                                                                                                                                                                                                                                                                                                                                                                                                                                                                                                                                                                                                                                                                                                                                                                                                                                                                                                                                                                                                                                                                                                                                                                                                                                                                                                                                                                                                                                                                                                                                                                                                                                                                                                                                                                                                                                                                                                                                                                                                                                                                               | mapping. Mid Sussex District Council. 100021794. 2019                                                                                                                                                                                                                                                                                                                                                                                                                                                                                                                                                                                                                                                                                                                                                                                                                                                                                                                                                                                                                                                                                                                                                                                                                                                                                                                                                                                                                                                                                                                                                                                                                                                                                                                                                                                                                                                                                                                                                                                                                                                                         | Pend                                                                                                                                                                                                                             |
|                   | Site uses                                                                                                                                                                                                                                                                                                                                                                                                                                                                                                                                                                                                                                                                                                                                                                                                                                                                                                                                                                                                                                                                                                                                                                                                                                                                                                                                                                                                                                                                                                                                                                                                                                                                                                                                                                                                                                                                                                                                                                                                                                                                                                                     | Fisheries                                                                                                                                                                                                                                                                                                                                                                                                                                                                                                                                                                                                                                                                                                                                                                                                                                                                                                                                                                                                                                                                                                                                                                                                                                                                                                                                                                                                                                                                                                                                                                                                                                                                                                                                                                                                                                                                                                                                                                                                                                                                                                                     | Dwellings                                                                                                                                                                                                                        |
| Gros              | ss Site Area                                                                                                                                                                                                                                                                                                                                                                                                                                                                                                                                                                                                                                                                                                                                                                                                                                                                                                                                                                                                                                                                                                                                                                                                                                                                                                                                                                                                                                                                                                                                                                                                                                                                                                                                                                                                                                                                                                                                                                                                                                                                                                                  | 4.2                                                                                                                                                                                                                                                                                                                                                                                                                                                                                                                                                                                                                                                                                                                                                                                                                                                                                                                                                                                                                                                                                                                                                                                                                                                                                                                                                                                                                                                                                                                                                                                                                                                                                                                                                                                                                                                                                                                                                                                                                                                                                                                           |                                                                                                                                                                                                                                  |
| Po                | (ha)<br>tential Yield                                                                                                                                                                                                                                                                                                                                                                                                                                                                                                                                                                                                                                                                                                                                                                                                                                                                                                                                                                                                                                                                                                                                                                                                                                                                                                                                                                                                                                                                                                                                                                                                                                                                                                                                                                                                                                                                                                                                                                                                                                                                                                         | 120                                                                                                                                                                                                                                                                                                                                                                                                                                                                                                                                                                                                                                                                                                                                                                                                                                                                                                                                                                                                                                                                                                                                                                                                                                                                                                                                                                                                                                                                                                                                                                                                                                                                                                                                                                                                                                                                                                                                                                                                                                                                                                                           |                                                                                                                                                                                                                                  |
|                   | Site History                                                                                                                                                                                                                                                                                                                                                                                                                                                                                                                                                                                                                                                                                                                                                                                                                                                                                                                                                                                                                                                                                                                                                                                                                                                                                                                                                                                                                                                                                                                                                                                                                                                                                                                                                                                                                                                                                                                                                                                                                                                                                                                  | 120                                                                                                                                                                                                                                                                                                                                                                                                                                                                                                                                                                                                                                                                                                                                                                                                                                                                                                                                                                                                                                                                                                                                                                                                                                                                                                                                                                                                                                                                                                                                                                                                                                                                                                                                                                                                                                                                                                                                                                                                                                                                                                                           |                                                                                                                                                                                                                                  |
|                   |                                                                                                                                                                                                                                                                                                                                                                                                                                                                                                                                                                                                                                                                                                                                                                                                                                                                                                                                                                                                                                                                                                                                                                                                                                                                                                                                                                                                                                                                                                                                                                                                                                                                                                                                                                                                                                                                                                                                                                                                                                                                                                                               | Flood Zone 2 or 3                                                                                                                                                                                                                                                                                                                                                                                                                                                                                                                                                                                                                                                                                                                                                                                                                                                                                                                                                                                                                                                                                                                                                                                                                                                                                                                                                                                                                                                                                                                                                                                                                                                                                                                                                                                                                                                                                                                                                                                                                                                                                                             | ×                                                                                                                                                                                                                                |
| olute<br>traint   |                                                                                                                                                                                                                                                                                                                                                                                                                                                                                                                                                                                                                                                                                                                                                                                                                                                                                                                                                                                                                                                                                                                                                                                                                                                                                                                                                                                                                                                                                                                                                                                                                                                                                                                                                                                                                                                                                                                                                                                                                                                                                                                               | 1 1004 20110 2 01 0                                                                                                                                                                                                                                                                                                                                                                                                                                                                                                                                                                                                                                                                                                                                                                                                                                                                                                                                                                                                                                                                                                                                                                                                                                                                                                                                                                                                                                                                                                                                                                                                                                                                                                                                                                                                                                                                                                                                                                                                                                                                                                           | <u>×</u>                                                                                                                                                                                                                         |
| Absol             | Site of Si                                                                                                                                                                                                                                                                                                                                                                                                                                                                                                                                                                                                                                                                                                                                                                                                                                                                                                                                                                                                                                                                                                                                                                                                                                                                                                                                                                                                                                                                                                                                                                                                                                                                                                                                                                                                                                                                                                                                                                                                                                                                                                                    | pecial Scientific Interest                                                                                                                                                                                                                                                                                                                                                                                                                                                                                                                                                                                                                                                                                                                                                                                                                                                                                                                                                                                                                                                                                                                                                                                                                                                                                                                                                                                                                                                                                                                                                                                                                                                                                                                                                                                                                                                                                                                                                                                                                                                                                                    |                                                                                                                                                                                                                                  |
| 40                |                                                                                                                                                                                                                                                                                                                                                                                                                                                                                                                                                                                                                                                                                                                                                                                                                                                                                                                                                                                                                                                                                                                                                                                                                                                                                                                                                                                                                                                                                                                                                                                                                                                                                                                                                                                                                                                                                                                                                                                                                                                                                                                               |                                                                                                                                                                                                                                                                                                                                                                                                                                                                                                                                                                                                                                                                                                                                                                                                                                                                                                                                                                                                                                                                                                                                                                                                                                                                                                                                                                                                                                                                                                                                                                                                                                                                                                                                                                                                                                                                                                                                                                                                                                                                                                                               |                                                                                                                                                                                                                                  |
| ဟ                 |                                                                                                                                                                                                                                                                                                                                                                                                                                                                                                                                                                                                                                                                                                                                                                                                                                                                                                                                                                                                                                                                                                                                                                                                                                                                                                                                                                                                                                                                                                                                                                                                                                                                                                                                                                                                                                                                                                                                                                                                                                                                                                                               | Ancient Woodland                                                                                                                                                                                                                                                                                                                                                                                                                                                                                                                                                                                                                                                                                                                                                                                                                                                                                                                                                                                                                                                                                                                                                                                                                                                                                                                                                                                                                                                                                                                                                                                                                                                                                                                                                                                                                                                                                                                                                                                                                                                                                                              |                                                                                                                                                                                                                                  |
| int               | Area of Outs                                                                                                                                                                                                                                                                                                                                                                                                                                                                                                                                                                                                                                                                                                                                                                                                                                                                                                                                                                                                                                                                                                                                                                                                                                                                                                                                                                                                                                                                                                                                                                                                                                                                                                                                                                                                                                                                                                                                                                                                                                                                                                                  | tanding Natural Beauty                                                                                                                                                                                                                                                                                                                                                                                                                                                                                                                                                                                                                                                                                                                                                                                                                                                                                                                                                                                                                                                                                                                                                                                                                                                                                                                                                                                                                                                                                                                                                                                                                                                                                                                                                                                                                                                                                                                                                                                                                                                                                                        | x<br>x                                                                                                                                                                                                                           |
| itra              |                                                                                                                                                                                                                                                                                                                                                                                                                                                                                                                                                                                                                                                                                                                                                                                                                                                                                                                                                                                                                                                                                                                                                                                                                                                                                                                                                                                                                                                                                                                                                                                                                                                                                                                                                                                                                                                                                                                                                                                                                                                                                                                               | Local Nature Reserve                                                                                                                                                                                                                                                                                                                                                                                                                                                                                                                                                                                                                                                                                                                                                                                                                                                                                                                                                                                                                                                                                                                                                                                                                                                                                                                                                                                                                                                                                                                                                                                                                                                                                                                                                                                                                                                                                                                                                                                                                                                                                                          | Development would not have a negative impact on                                                                                                                                                                                  |
| ons               |                                                                                                                                                                                                                                                                                                                                                                                                                                                                                                                                                                                                                                                                                                                                                                                                                                                                                                                                                                                                                                                                                                                                                                                                                                                                                                                                                                                                                                                                                                                                                                                                                                                                                                                                                                                                                                                                                                                                                                                                                                                                                                                               | Conservation Area                                                                                                                                                                                                                                                                                                                                                                                                                                                                                                                                                                                                                                                                                                                                                                                                                                                                                                                                                                                                                                                                                                                                                                                                                                                                                                                                                                                                                                                                                                                                                                                                                                                                                                                                                                                                                                                                                                                                                                                                                                                                                                             |                                                                                                                                                                                                                                  |
| Õ                 |                                                                                                                                                                                                                                                                                                                                                                                                                                                                                                                                                                                                                                                                                                                                                                                                                                                                                                                                                                                                                                                                                                                                                                                                                                                                                                                                                                                                                                                                                                                                                                                                                                                                                                                                                                                                                                                                                                                                                                                                                                                                                                                               | Scheduled Monument                                                                                                                                                                                                                                                                                                                                                                                                                                                                                                                                                                                                                                                                                                                                                                                                                                                                                                                                                                                                                                                                                                                                                                                                                                                                                                                                                                                                                                                                                                                                                                                                                                                                                                                                                                                                                                                                                                                                                                                                                                                                                                            |                                                                                                                                                                                                                                  |
| hei               |                                                                                                                                                                                                                                                                                                                                                                                                                                                                                                                                                                                                                                                                                                                                                                                                                                                                                                                                                                                                                                                                                                                                                                                                                                                                                                                                                                                                                                                                                                                                                                                                                                                                                                                                                                                                                                                                                                                                                                                                                                                                                                                               | Listed Buildings                                                                                                                                                                                                                                                                                                                                                                                                                                                                                                                                                                                                                                                                                                                                                                                                                                                                                                                                                                                                                                                                                                                                                                                                                                                                                                                                                                                                                                                                                                                                                                                                                                                                                                                                                                                                                                                                                                                                                                                                                                                                                                              | Development will not affect listed building/s                                                                                                                                                                                    |
| ō                 |                                                                                                                                                                                                                                                                                                                                                                                                                                                                                                                                                                                                                                                                                                                                                                                                                                                                                                                                                                                                                                                                                                                                                                                                                                                                                                                                                                                                                                                                                                                                                                                                                                                                                                                                                                                                                                                                                                                                                                                                                                                                                                                               | Access                                                                                                                                                                                                                                                                                                                                                                                                                                                                                                                                                                                                                                                                                                                                                                                                                                                                                                                                                                                                                                                                                                                                                                                                                                                                                                                                                                                                                                                                                                                                                                                                                                                                                                                                                                                                                                                                                                                                                                                                                                                                                                                        |                                                                                                                                                                                                                                  |
|                   | Suitable                                                                                                                                                                                                                                                                                                                                                                                                                                                                                                                                                                                                                                                                                                                                                                                                                                                                                                                                                                                                                                                                                                                                                                                                                                                                                                                                                                                                                                                                                                                                                                                                                                                                                                                                                                                                                                                                                                                                                                                                                                                                                                                      | No known constraints -                                                                                                                                                                                                                                                                                                                                                                                                                                                                                                                                                                                                                                                                                                                                                                                                                                                                                                                                                                                                                                                                                                                                                                                                                                                                                                                                                                                                                                                                                                                                                                                                                                                                                                                                                                                                                                                                                                                                                                                                                                                                                                        |                                                                                                                                                                                                                                  |
|                   | Juitable                                                                                                                                                                                                                                                                                                                                                                                                                                                                                                                                                                                                                                                                                                                                                                                                                                                                                                                                                                                                                                                                                                                                                                                                                                                                                                                                                                                                                                                                                                                                                                                                                                                                                                                                                                                                                                                                                                                                                                                                                                                                                                                      | assessment                                                                                                                                                                                                                                                                                                                                                                                                                                                                                                                                                                                                                                                                                                                                                                                                                                                                                                                                                                                                                                                                                                                                                                                                                                                                                                                                                                                                                                                                                                                                                                                                                                                                                                                                                                                                                                                                                                                                                                                                                                                                                                                    | accessor at calcasic at claye 1, progress to claye 2                                                                                                                                                                             |
|                   | Availability                                                                                                                                                                                                                                                                                                                                                                                                                                                                                                                                                                                                                                                                                                                                                                                                                                                                                                                                                                                                                                                                                                                                                                                                                                                                                                                                                                                                                                                                                                                                                                                                                                                                                                                                                                                                                                                                                                                                                                                                                                                                                                                  | Site submitted by site p                                                                                                                                                                                                                                                                                                                                                                                                                                                                                                                                                                                                                                                                                                                                                                                                                                                                                                                                                                                                                                                                                                                                                                                                                                                                                                                                                                                                                                                                                                                                                                                                                                                                                                                                                                                                                                                                                                                                                                                                                                                                                                      | proponent to the SHELAA for assessment - considered                                                                                                                                                                              |
|                   | A 1.1                                                                                                                                                                                                                                                                                                                                                                                                                                                                                                                                                                                                                                                                                                                                                                                                                                                                                                                                                                                                                                                                                                                                                                                                                                                                                                                                                                                                                                                                                                                                                                                                                                                                                                                                                                                                                                                                                                                                                                                                                                                                                                                         | available                                                                                                                                                                                                                                                                                                                                                                                                                                                                                                                                                                                                                                                                                                                                                                                                                                                                                                                                                                                                                                                                                                                                                                                                                                                                                                                                                                                                                                                                                                                                                                                                                                                                                                                                                                                                                                                                                                                                                                                                                                                                                                                     |                                                                                                                                                                                                                                  |
|                   | Acnievability                                                                                                                                                                                                                                                                                                                                                                                                                                                                                                                                                                                                                                                                                                                                                                                                                                                                                                                                                                                                                                                                                                                                                                                                                                                                                                                                                                                                                                                                                                                                                                                                                                                                                                                                                                                                                                                                                                                                                                                                                                                                                                                 | There is a reasonable period                                                                                                                                                                                                                                                                                                                                                                                                                                                                                                                                                                                                                                                                                                                                                                                                                                                                                                                                                                                                                                                                                                                                                                                                                                                                                                                                                                                                                                                                                                                                                                                                                                                                                                                                                                                                                                                                                                                                                                                                                                                                                                  | prospect that site could be developed within the Plan                                                                                                                                                                            |
|                   | Timescale                                                                                                                                                                                                                                                                                                                                                                                                                                                                                                                                                                                                                                                                                                                                                                                                                                                                                                                                                                                                                                                                                                                                                                                                                                                                                                                                                                                                                                                                                                                                                                                                                                                                                                                                                                                                                                                                                                                                                                                                                                                                                                                     | Medium-Long Term                                                                                                                                                                                                                                                                                                                                                                                                                                                                                                                                                                                                                                                                                                                                                                                                                                                                                                                                                                                                                                                                                                                                                                                                                                                                                                                                                                                                                                                                                                                                                                                                                                                                                                                                                                                                                                                                                                                                                                                                                                                                                                              |                                                                                                                                                                                                                                  |
| Other Constraints |                                                                                                                                                                                                                                                                                                                                                                                                                                                                                                                                                                                                                                                                                                                                                                                                                                                                                                                                                                                                                                                                                                                                                                                                                                                                                                                                                                                                                                                                                                                                                                                                                                                                                                                                                                                                                                                                                                                                                                                                                                                                                                                               | Scheduled Monument Listed Buildings Access No known constraints - assessment Site submitted by site p                                                                                                                                                                                                                                                                                                                                                                                                                                                                                                                                                                                                                                                                                                                                                                                                                                                                                                                                                                                                                                                                                                                                                                                                                                                                                                                                                                                                                                                                                                                                                                                                                                                                                                                                                                                                                                                                                                                                                                                                                         | Conservation Area and Areas of Townscape Characte  Development will not affect listed building/s  Safe access is not available but potential exists to easily gain access - assessed as Suitable at Stage 1, progress to Stage 2 |