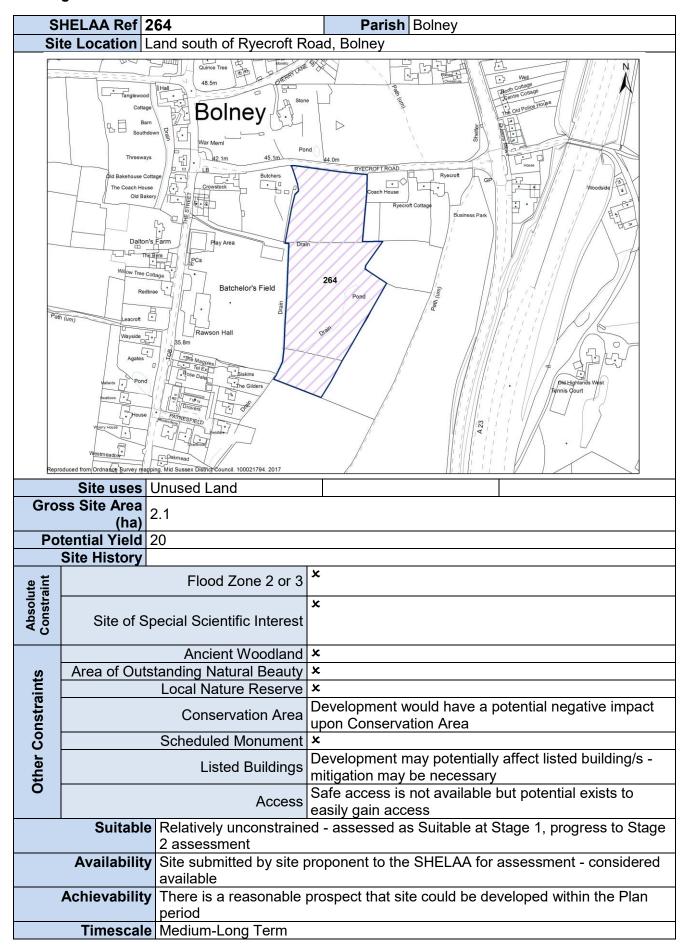

assessment - considered                                |  |
|                                                                                                               | Availability               | Relatively unconstraine 2 assessment Site submitted by site pavailable There is a reasonable | ed - assessed as<br>proponent to the S |                                                                   |  |
|                                                                                                               | Availability Achievability | Relatively unconstraine 2 assessment Site submitted by site pavailable                       | ed - assessed as<br>proponent to the S | SHELAA for assessment - considered                                |  |

## Stage 1 Site Pro-Forma - All Sites



Stage 1 Site Pro-Forma – All Sites

| Q LIE