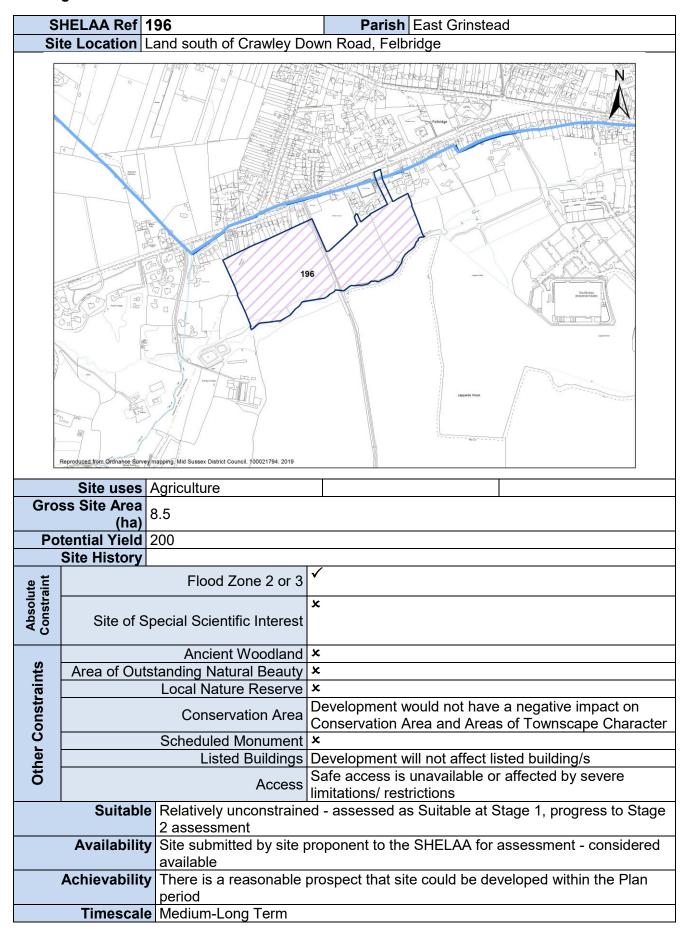

assessed as Suitable at Stage 1, progress to Stage  proponent to the SHELAA for assessment - considered |
| Other Constraints     | Area of Outs  Suitable  Availability  Achievability | Ancient Woodland tanding Natural Beauty Local Nature Reserve Conservation Area Scheduled Monument Listed Buildings Access Relatively unconstraine 2 assessment Site submitted by site pavailable | x √ x Development would not have a negative impact on Conservation Area and Areas of Townscape Character x Development may potentially affect listed building/s - mitigation may be necessary Safe access to site already exists ed - assessed as Suitable at Stage 1, progress to Stage                                                          |

Stage 1 Site Pro-Forma - All Sites



## Stage 1 Site Pro-Forma - All Sites



Stage 1 Site Pro-Forma – All Sites

| S                                                         | HELAA Ref                           | 198                                                                           | Parish East Grinstead                                 |  |  |  |
|-----------------------------------------------------------|-------------------------------------|-------------------------------------------------------------------------------|-------------------------------------------------------|--|--|--|
|                                                           |                                     |                                                                               |                                                       |  |  |  |
| Site Location Land on Wes