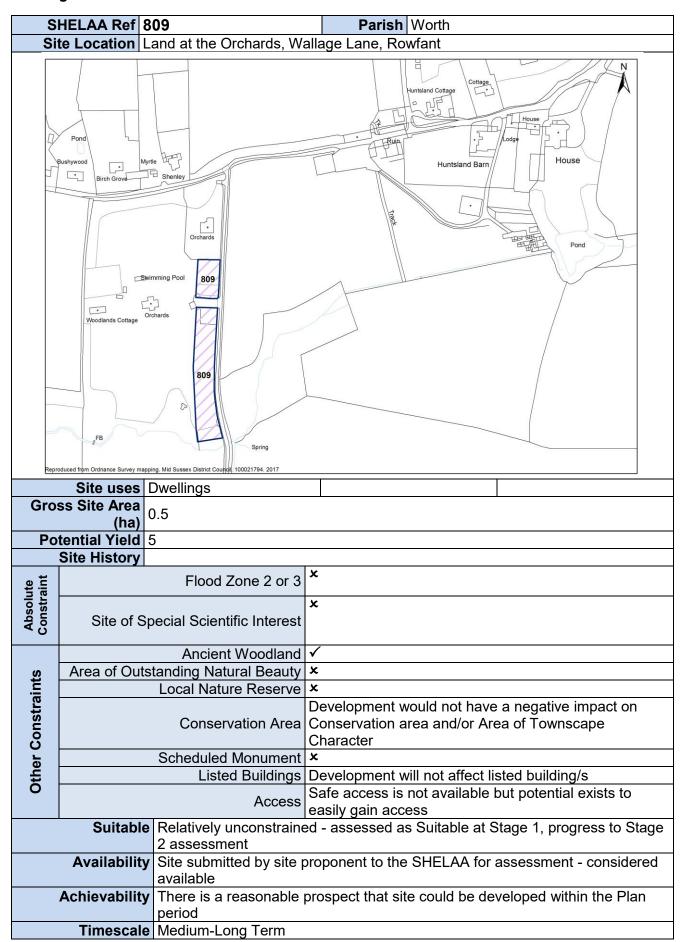

|                                                                         |
|                        |                                                                                                                        | available                                                                                            | rospect that site could be developed within the Plan                    |
|                        |                                                                                                                        | available                                                                                            | rospect that site could be developed within the Plan                    |

Stage 1 Site Pro-Forma - All Sites



Stage 1 Site Pro-Forma – All Sites

| S                                                                                                                                                                                                                                                                                      | HELAA Ref 8                         | 10                                          | Parish Worth                                                                                         |
|----------------------------------------------------------------------------------------------------------------------------------------------------------------------------------------------------------------------------------------------------------------------------------------|----------