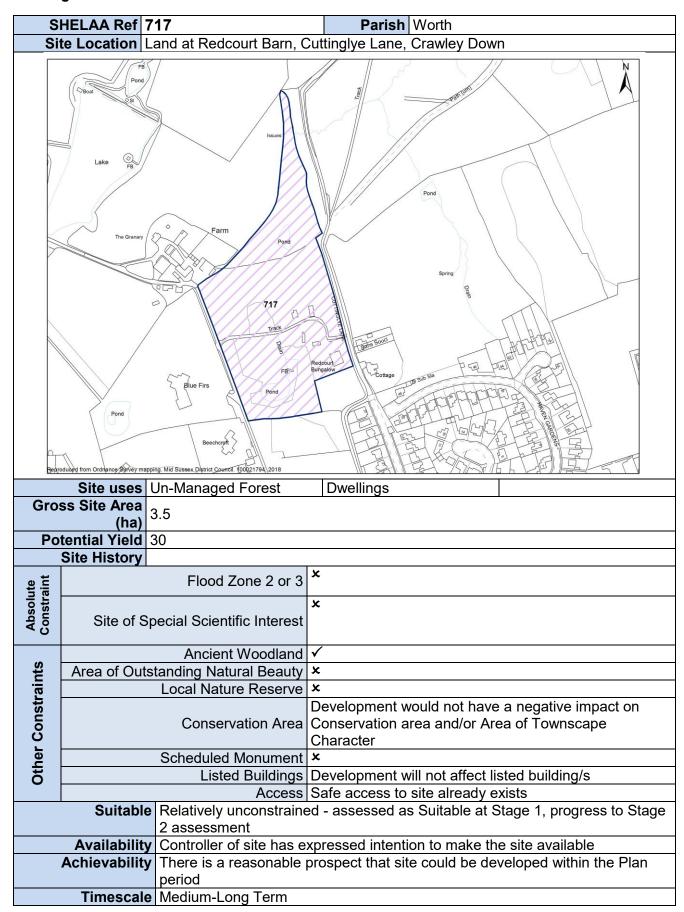

| available                                                                       | •                                                                       |  |  |
|                                                                                | Achievability                                                                                                                                                                                                                                                          | available                                                                       | orospect that site could be developed within the Plan                   |  |  |

Stage 1 Site Pro-Forma - All Sites



Stage 1 Site Pro-Forma – All Sites

| S                                                                                                                                                                           | HELAA Ref