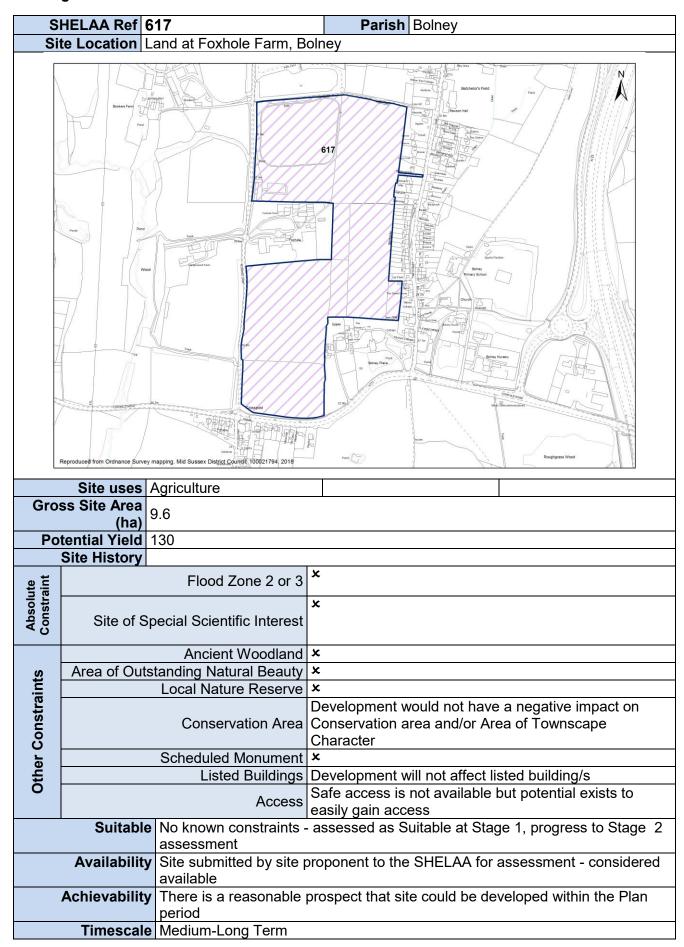

Stage 1 Site Pro-Forma – All Sites

|                   |                                                                                                                                                                                                                                                                                                                                                                                                                                                                                                                                                                                                                                                                                                                                                                                                                                                                                                                                                                                                                                                                                                                                                                                                                                                                                                                                                                                                                                                                                                                                                                                                                                                                                                                                                                                                                                                                                                                                                                                                                                                                                                                               | i e e e e e e e e e e e e e e e e e e e                                                                                                                                                                                                                                                                                                                                                                                                                                                                                                                                                                                                                                                                                                                                                                                                                                                                                                                                                                                                                                                                                                                                                                                                                                                                                                                                                                                                                                                                                                                                                                                                                                                                                                                                                                                                                                                                                                                                                                                                                                                                                       | Parish Burgess Hill                                                                                                                                                                                                              |
|-------------------|-------------------------------------------------------------------------------------------------------------------------------------------------------------------------------------------------------------------------------------------------------------------------------------------------------------------------------------------------------------------------------------------------------------------------------------------------------------------------------------------------------------------------------------------------------------------------------------------------------------------------------------------------------------------------------------------------------------------------------------------------------------------------------------------------------------------------------------------------------------------------------------------------------------------------------------------------------------------------------------------------------------------------------------------------------------------------------------------------------------------------------------------------------------------------------------------------------------------------------------------------------------------------------------------------------------------------------------------------------------------------------------------------------------------------------------------------------------------------------------------------------------------------------------------------------------------------------------------------------------------------------------------------------------------------------------------------------------------------------------------------------------------------------------------------------------------------------------------------------------------------------------------------------------------------------------------------------------------------------------------------------------------------------------------------------------------------------------------------------------------------------|-------------------------------------------------------------------------------------------------------------------------------------------------------------------------------------------------------------------------------------------------------------------------------------------------------------------------------------------------------------------------------------------------------------------------------------------------------------------------------------------------------------------------------------------------------------------------------------------------------------------------------------------------------------------------------------------------------------------------------------------------------------------------------------------------------------------------------------------------------------------------------------------------------------------------------------------------------------------------------------------------------------------------------------------------------------------------------------------------------------------------------------------------------------------------------------------------------------------------------------------------------------------------------------------------------------------------------------------------------------------------------------------------------------------------------------------------------------------------------------------------------------------------------------------------------------------------------------------------------------------------------------------------------------------------------------------------------------------------------------------------------------------------------------------------------------------------------------------------------------------------------------------------------------------------------------------------------------------------------------------------------------------------------------------------------------------------------------------------------------------------------|----------------------------------------------------------------------------------------------------------------------------------------------------------------------------------------------------------------------------------|
| OII               | HELAA Ref 4 te Location V                                                                                                                                                                                                                                                                                                                                                                                                                                                                                                                                                                                                                                                                                                                                                                                                                                                                                                                                                                                                                                                                                                                                                                                                                                                                                                                                                                                                                                                                                                                                                                                                                                                                                                                                                                                                                                                                                                                                                                                                                                                                                                     | Vintons Farm, Folders La                                                                                                                                                                                                                                                                                                                                                                                                                                                                                                                                                                                                                                                                                                                                                                                                                                                                                                                                                                                                                                                                                                                                                                                                                                                                                                                                                                                                                                                                                                                                                                                                                                                                                                                                                                                                                                                                                                                                                                                                                                                                                                      |                                                                                                                                                                                                                                  |
|                   |                                                                                                                                                                                                                                                                                                                                                                                                                                                                                                                                                                                                                                                                                                                                                                                                                                                                                                                                                                                                                                                                                                                                                                                                                                                                                                                                                                                                                                                                                                                                                                                                                                                                                                                                                                                                                                                                                                                                                                                                                                                                                                                               | Vintorio i armi, i oragio E                                                                                                                                                                                                                                                                                                                                                                                                                                                                                                                                                                                                                                                                                                                                                                                                                                                                                                                                                                                                                                                                                                                                                                                                                                                                                                                                                                                                                                                                                                                                                                                                                                                                                                                                                                                                                                                                                                                                                                                                                                                                                                   | ano, bargood im                                                                                                                                                                                                                  |
|                   | Part House Principle of the Control | Prior | Pond  Co Cone Bay  Co Cone Bay  Co Cone Bay  Co FB  Pond  Pond                                                                                                                                                                   |
| F                 | Reproduced from Ordnance Survey                                                                                                                                                                                                                                                                                                                                                                                                                                                                                                                                                                                                                                                                                                                                                                                                                                                                                                                                                                                                                                                                                                                                                                                                                                                                                                                                                                                                                                                                                                                                                                                                                                                                                                                                                                                                                                                                                                                                                                                                                                                                                               | mapping. Mid Sussex District Council. 100021794. 2019                                                                                                                                                                                                                                                                                                                                                                                                                                                                                                                                                                                                                                                                                                                                                                                                                                                                                                                                                                                                                                                                                                                                                                                                                                                                                                                                                                                                                                                                                                                                                                                                                                                                                                                                                                                                                                                                                                                                                                                                                                                                         | Pend                                                                                                                                                                                                                             |
|                   | Site uses                                                                                                                                                                                                                                                                                                                                                                                                                                                                                                                                                                                                                                                                                                                                                                                                                                                                                                                                                                                                                                                                                                                                                                                                                                                                                                                                                                                                                                                                                                                                                                                                                                                                                                                                                                                                                                                                                                                                                                                                                                                                                                                     | Fisheries                                                                                                                                                                                                                                                                                                                                                                                                                                                                                                                                                                                                                                                                                                                                                                                                                                                                                                                                                                                                                                                                                                                                                                                                                                                                                                                                                                                                                                                                                                                                                                                                                                                                                                                                                                                                                                                                                                                                                                                                                                                                                                                     | Dwellings                                                                                                                                                                                                                        |
| Gros              | ss Site Area                                                                                                                                                                                                                                                                                                                                                                                                                                                                                                                                                                                                                                                                                                                                                                                                                                                                                                                                                                                                                                                                                                                                                                                                                                                                                                                                                                                                                                                                                                                                                                                                                                                                                                                                                                                                                                                                                                                                                                                                                                                                                                                  | 4.2                                                                                                                                                                                                                                                                                                                                                                                                                                                                                                                                                                                                                                                                                                                                                                                                                                                                                                                                                                                                                                                                                                                                                                                                                                                                                                                                                                                                                                                                                                                                                                                                                                                                                                                                                                                                                                                                                                                                                                                                                                                                                                                           |                                                                                                                                                                                                                                  |
| Po                | (ha)<br>tential Yield                                                                                                                                                                                                                                                                                                                                                                                                                                                                                                                                                                                                                                                                                                                                                                                                                                                                                                                                                                                                                                                                                                                                                                                                                                                                                                                                                                                                                                                                                                                                                                                                                                                                                                                                                                                                                                                                                                                                                                                                                                                                                                         | 120                                                                                                                                                                                                                                                                                                                                                                                                                                                                                                                                                                                                                                                                                                                                                                                                                                                                                                                                                                                                                                                                                                                                                                                                                                                                                                                                                                                                                                                                                                                                                                                                                                                                                                                                                                                                                                                                                                                                                                                                                                                                                                                           |                                                                                                                                                                                                                                  |
|                   | Site History                                                                                                                                                                                                                                                                                                                                                                                                                                                                                                                                                                                                                                                                                                                                                                                                                                                                                                                                                                                                                                                                                                                                                                                                                                                                                                                                                                                                                                                                                                                                                                                                                                                                                                                                                                                                                                                                                                                                                                                                                                                                                                                  | 120                                                                                                                                                                                                                                                                                                                                                                                                                                                                                                                                                                                                                                                                                                                                                                                                                                                                                                                                                                                                                                                                                                                                                                                                                                                                                                                                                                                                                                                                                                                                                                                                                                                                                                                                                                                                                                                                                                                                                                                                                                                                                                                           |                                                                                                                                                                                                                                  |
|                   |                                                                                                                                                                                                                                                                                                                                                                                                                                                                                                                                                                                                                                                                                                                                                                                                                                                                                                                                                                                                                                                                                                                                                                                                                                                                                                                                                                                                                                                                                                                                                                                                                                                                                                                                                                                                                                                                                                                                                                                                                                                                                                                               | Flood Zone 2 or 3                                                                                                                                                                                                                                                                                                                                                                                                                                                                                                                                                                                                                                                                                                                                                                                                                                                                                                                                                                                                                                                                                                                                                                                                                                                                                                                                                                                                                                                                                                                                                                                                                                                                                                                                                                                                                                                                                                                                                                                                                                                                                                             | ×                                                                                                                                                                                                                                |
| olute<br>traint   |                                                                                                                                                                                                                                                                                                                                                                                                                                                                                                                                                                                                                                                                                                                                                                                                                                                                                                                                                                                                                                                                                                                                                                                                                                                                                                                                                                                                                                                                                                                                                                                                                                                                                                                                                                                                                                                                                                                                                                                                                                                                                                                               | 1 1004 20110 2 01 0                                                                                                                                                                                                                                                                                                                                                                                                                                                                                                                                                                                                                                                                                                                                                                                                                                                                                                                                                                                                                                                                                                                                                                                                                                                                                                                                                                                                                                                                                                                                                                                                                                                                                                                                                                                                                                                                                                                                                                                                                                                                                                           | <u>×</u>                                                                                                                                                                                                                         |
| Absol             | Site of Si                                                                                                                                                                                                                                                                                                                                                                                                                                                                                                                                                                                                                                                                                                                                                                                                                                                                                                                                                                                                                                                                                                                                                                                                                                                                                                                                                                                                                                                                                                                                                                                                                                                                                                                                                                                                                                                                                                                                                                                                                                                                                                                    | pecial Scientific Interest                                                                                                                                                                                                                                                                                                                                                                                                                                                                                                                                                                                                                                                                                                                                                                                                                                                                                                                                                                                                                                                                                                                                                                                                                                                                                                                                                                                                                                                                                                                                                                                                                                                                                                                                                                                                                                                                                                                                                                                                                                                                                                    |                                                                                                                                                                                                                                  |
| 40                |                                                                                                                                                                                                                                                                                                                                                                                                                                                                                                                                                                                                                                                                                                                                                                                                                                                                                                                                                                                                                                                                                                                                                                                                                                                                                                                                                                                                                                                                                                                                                                                                                                                                                                                                                                                                                                                                                                                                                                                                                                                                                                                               |                                                                                                                                                                                                                                                                                                                                                                                                                                                                                                                                                                                                                                                                                                                                                                                                                                                                                                                                                                                                                                                                                                                                                                                                                                                                                                                                                                                                                                                                                                                                                                                                                                                                                                                                                                                                                                                                                                                                                                                                                                                                                                                               |                                                                                                                                                                                                                                  |
| ဟ                 |                                                                                                                                                                                                                                                                                                                                                                                                                                                                                                                                                                                                                                                                                                                                                                                                                                                                                                                                                                                                                                                                                                                                                                                                                                                                                                                                                                                                                                                                                                                                                                                                                                                                                                                                                                                                                                                                                                                                                                                                                                                                                                                               | Ancient Woodland                                                                                                                                                                                                                                                                                                                                                                                                                                                                                                                                                                                                                                                                                                                                                                                                                                                                                                                                                                                                                                                                                                                                                                                                                                                                                                                                                                                                                                                                                                                                                                                                                                                                                                                                                                                                                                                                                                                                                                                                                                                                                                              |                                                                                                                                                                                                                                  |
| int               | Area of Outs                                                                                                                                                                                                                                                                                                                                                                                                                                                                                                                                                                                                                                                                                                                                                                                                                                                                                                                                                                                                                                                                                                                                                                                                                                                                                                                                                                                                                                                                                                                                                                                                                                                                                                                                                                                                                                                                                                                                                                                                                                                                                                                  | tanding Natural Beauty                                                                                                                                                                                                                                                                                                                                                                                                                                                                                                                                                                                                                                                                                                                                                                                                                                                                                                                                                                                                                                                                                                                                                                                                                                                                                                                                                                                                                                                                                                                                                                                                                                                                                                                                                                                                                                                                                                                                                                                                                                                                                                        | x<br>x                                                                                                                                                                                                                           |
| itra              |                                                                                                                                                                                                                                                                                                                                                                                                                                                                                                                                                                                                                                                                                                                                                                                                                                                                                                                                                                                                                                                                                                                                                                                                                                                                                                                                                                                                                                                                                                                                                                                                                                                                                                                                                                                                                                                                                                                                                                                                                                                                                                                               | Local Nature Reserve                                                                                                                                                                                                                                                                                                                                                                                                                                                                                                                                                                                                                                                                                                                                                                                                                                                                                                                                                                                                                                                                                                                                                                                                                                                                                                                                                                                                                                                                                                                                                                                                                                                                                                                                                                                                                                                                                                                                                                                                                                                                                                          | Development would not have a negative impact on                                                                                                                                                                                  |
| ons               |                                                                                                                                                                                                                                                                                                                                                                                                                                                                                                                                                                                                                                                                                                                                                                                                                                                                                                                                                                                                                                                                                                                                                                                                                                                                                                                                                                                                                                                                                                                                                                                                                                                                                                                                                                                                                                                                                                                                                                                                                                                                                                                               | Conservation Area                                                                                                                                                                                                                                                                                                                                                                                                                                                                                                                                                                                                                                                                                                                                                                                                                                                                                                                                                                                                                                                                                                                                                                                                                                                                                                                                                                                                                                                                                                                                                                                                                                                                                                                                                                                                                                                                                                                                                                                                                                                                                                             |                                                                                                                                                                                                                                  |
| Õ                 |                                                                                                                                                                                                                                                                                                                                                                                                                                                                                                                                                                                                                                                                                                                                                                                                                                                                                                                                                                                                                                                                                                                                                                                                                                                                                                                                                                                                                                                                                                                                                                                                                                                                                                                                                                                                                                                                                                                                                                                                                                                                                                                               | Scheduled Monument                                                                                                                                                                                                                                                                                                                                                                                                                                                                                                                                                                                                                                                                                                                                                                                                                                                                                                                                                                                                                                                                                                                                                                                                                                                                                                                                                                                                                                                                                                                                                                                                                                                                                                                                                                                                                                                                                                                                                                                                                                                                                                            |                                                                                                                                                                                                                                  |
| hei               |                                                                                                                                                                                                                                                                                                                                                                                                                                                                                                                                                                                                                                                                                                                                                                                                                                                                                                                                                                                                                                                                                                                                                                                                                                                                                                                                                                                                                                                                                                                                                                                                                                                                                                                                                                                                                                                                                                                                                                                                                                                                                                                               | Listed Buildings                                                                                                                                                                                                                                                                                                                                                                                                                                                                                                                                                                                                                                                                                                                                                                                                                                                                                                                                                                                                                                                                                                                                                                                                                                                                                                                                                                                                                                                                                                                                                                                                                                                                                                                                                                                                                                                                                                                                                                                                                                                                                                              | Development will not affect listed building/s                                                                                                                                                                                    |
| ō                 |                                                                                                                                                                                                                                                                                                                                                                                                                                                                                                                                                                                                                                                                                                                                                                                                                                                                                                                                                                                                                                                                                                                                                                                                                                                                                                                                                                                                                                                                                                                                                                                                                                                                                                                                                                                                                                                                                                                                                                                                                                                                                                                               | Access                                                                                                                                                                                                                                                                                                                                                                                                                                                                                                                                                                                                                                                                                                                                                                                                                                                                                                                                                                                                                                                                                                                                                                                                                                                                                                                                                                                                                                                                                                                                                                                                                                                                                                                                                                                                                                                                                                                                                                                                                                                                                                                        |                                                                                                                                                                                                                                  |
|                   | Suitable                                                                                                                                                                                                                                                                                                                                                                                                                                                                                                                                                                                                                                                                                                                                                                                                                                                                                                                                                                                                                                                                                                                                                                                                                                                                                                                                                                                                                                                                                                                                                                                                                                                                                                                                                                                                                                                                                                                                                                                                                                                                                                                      | No known constraints -                                                                                                                                                                                                                                                                                                                                                                                                                                                                                                                                                                                                                                                                                                                                                                                                                                                                                                                                                                                                                                                                                                                                                                                                                                                                                                                                                                                                                                                                                                                                                                                                                                                                                                                                                                                                                                                                                                                                                                                                                                                                                                        |                                                                                                                                                                                                                                  |
|                   | Juitable                                                                                                                                                                                                                                                                                                                                                                                                                                                                                                                                                                                                                                                                                                                                                                                                                                                                                                                                                                                                                                                                                                                                                                                                                                                                                                                                                                                                                                                                                                                                                                                                                                                                                                                                                                                                                                                                                                                                                                                                                                                                                                                      | assessment                                                                                                                                                                                                                                                                                                                                                                                                                                                                                                                                                                                                                                                                                                                                                                                                                                                                                                                                                                                                                                                                                                                                                                                                                                                                                                                                                                                                                                                                                                                                                                                                                                                                                                                                                                                                                                                                                                                                                                                                                                                                                                                    | accessor at calcasic at claye 1, progress to claye 2                                                                                                                                                                             |
|                   | Availability                                                                                                                                                                                                                                                                                                                                                                                                                                                                                                                                                                                                                                                                                                                                                                                                                                                                                                                                                                                                                                                                                                                                                                                                                                                                                                                                                                                                                                                                                                                                                                                                                                                                                                                                                                                                                                                                                                                                                                                                                                                                                                                  | Site submitted by site p                                                                                                                                                                                                                                                                                                                                                                                                                                                                                                                                                                                                                                                                                                                                                                                                                                                                                                                                                                                                                                                                                                                                                                                                                                                                                                                                                                                                                                                                                                                                                                                                                                                                                                                                                                                                                                                                                                                                                                                                                                                                                                      | proponent to the SHELAA for assessment - considered                                                                                                                                                                              |
|                   | A 1.1                                                                                                                                                                                                                                                                                                                                                                                                                                                                                                                                                                                                                                                                                                                                                                                                                                                                                                                                                                                                                                                                                                                                                                                                                                                                                                                                                                                                                                                                                                                                                                                                                                                                                                                                                                                                                                                                                                                                                                                                                                                                                                                         | available                                                                                                                                                                                                                                                                                                                                                                                                                                                                                                                                                                                                                                                                                                                                                                                                                                                                                                                                                                                                                                                                                                                                                                                                                                                                                                                                                                                                                                                                                                                                                                                                                                                                                                                                                                                                                                                                                                                                                                                                                                                                                                                     |                                                                                                                                                                                                                                  |
|                   | Acnievability                                                                                                                                                                                                                                                                                                                                                                                                                                                                                                                                                                                                                                                                                                                                                                                                                                                                                                                                                                                                                                                                                                                                                                                                                                                                                                                                                                                                                                                                                                                                                                                                                                                                                                                                                                                                                                                                                                                                                                                                                                                                                                                 | There is a reasonable period                                                                                                                                                                                                                                                                                                                                                                                                                                                                                                                                                                                                                                                                                                                                                                                                                                                                                                                                                                                                                                                                                                                                                                                                                                                                                                                                                                                                                                                                                                                                                                                                                                                                                                                                                                                                                                                                                                                                                                                                                                                                                                  | prospect that site could be developed within the Plan                                                                                                                                                                            |
|                   | Timescale                                                                                                                                                                                                                                                                                                                                                                                                                                                                                                                                                                                                                                                                                                                                                                                                                                                                                                                                                                                                                                                                                                                                                                                                                                                                                                                                                                                                                                                                                                                                                                                                                                                                                                                                                                                                                                                                                                                                                                                                                                                                                                                     | Medium-Long Term                                                                                                                                                                                                                                                                                                                                                                                                                                                                                                                                                                                                                                                                                                                                                                                                                                                                                                                                                                                                                                                                                                                                                                                                                                                                                                                                                                                                                                                                                                                                                                                                                                                                                                                                                                                                                                                                                                                                                                                                                                                                                                              |                                                                                                                                                                                                                                  |
| Other Constraints |                                                                                                                                                                                                                                                                                                                                                                                                                                                                                                                                                                                                                                                                                                                                                                                                                                                                                                                                                                                                                                                                                                                                                                                                                                                                                                                                                                                                                                                                                                                                                                                                                                                                                                                                                                                                                                                                                                                                                                                                                                                                                                                               | Scheduled Monument Listed Buildings Access No known constraints - assessment Site submitted by site p                                                                                                                                                                                                                                                                                                                                                                                                                                                                                                                                                                                                                                                                                                                                                                                                                                                                                                                                                                                                                                                                                                                                                                                                                                                                                                                                                                                                                                                                                                                                                                                                                                                                                                                                                                                                                                                                                                                                                                                                                         | Conservation Area and Areas of Townscape Characte  Development will not affect listed building/s  Safe access is not available but potential exists to easily gain access - assessed as Suitable at Stage 1, progress to Stage 2 |