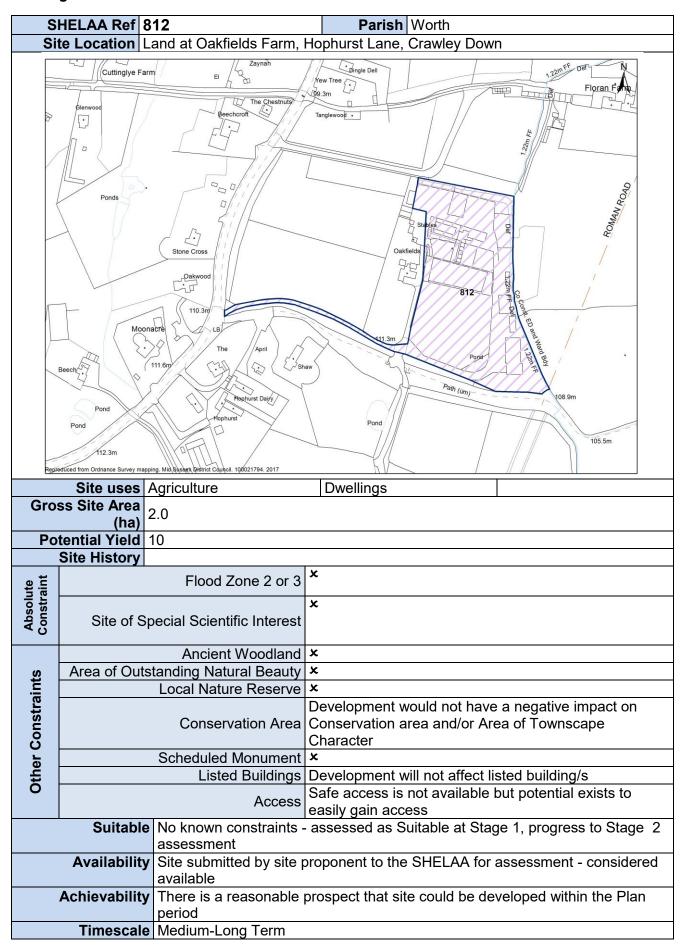

| available                 |                                                                                                      |  |
|                                         | Achievability                                                                                                            | There is a reasonable     | prospect that site could be developed within the Plan                                                |  |
|                                         |                                                                                                                          |                           | prospect that site could be developed within the Plan                                                |  |



Stage 1 Site Pro-Forma – All Sites

| S                                                                                    | HELAA Ref                            | 813                                                   | Parish Worth                                                                                         |
|--------------------------------------------------------------------------------------|--------------------------------------|-------------------------------------------------------|------------------------------------------------------------------------------------------------------|
|                                                                                      |                                      |                                                       |