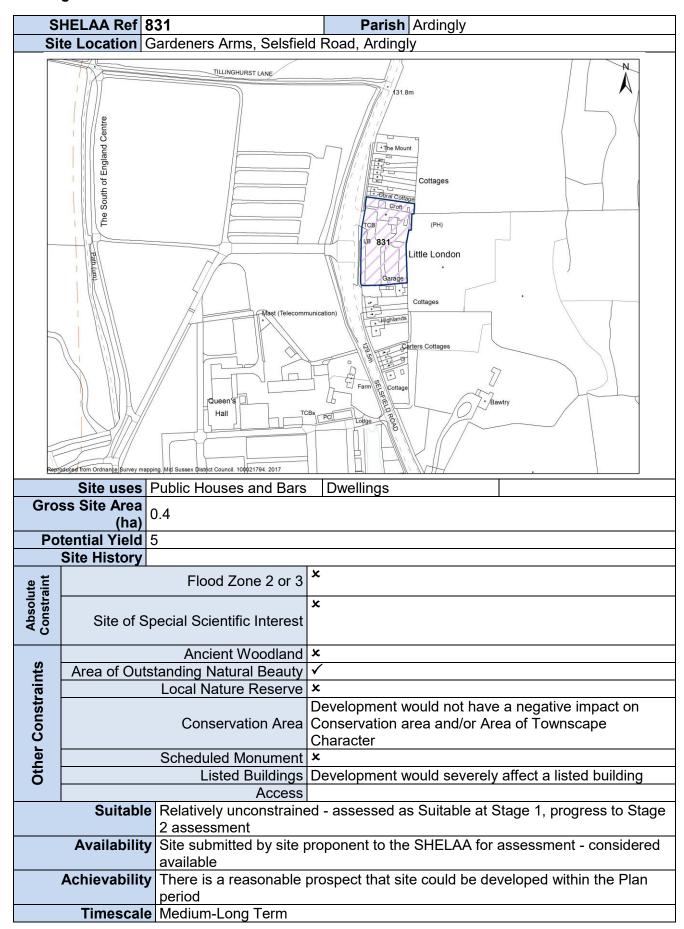

|

Stage 1 Site Pro-Forma - All Sites



| S                      | HELAA Ref 8     | 332                                                                       | Parish Ardingly