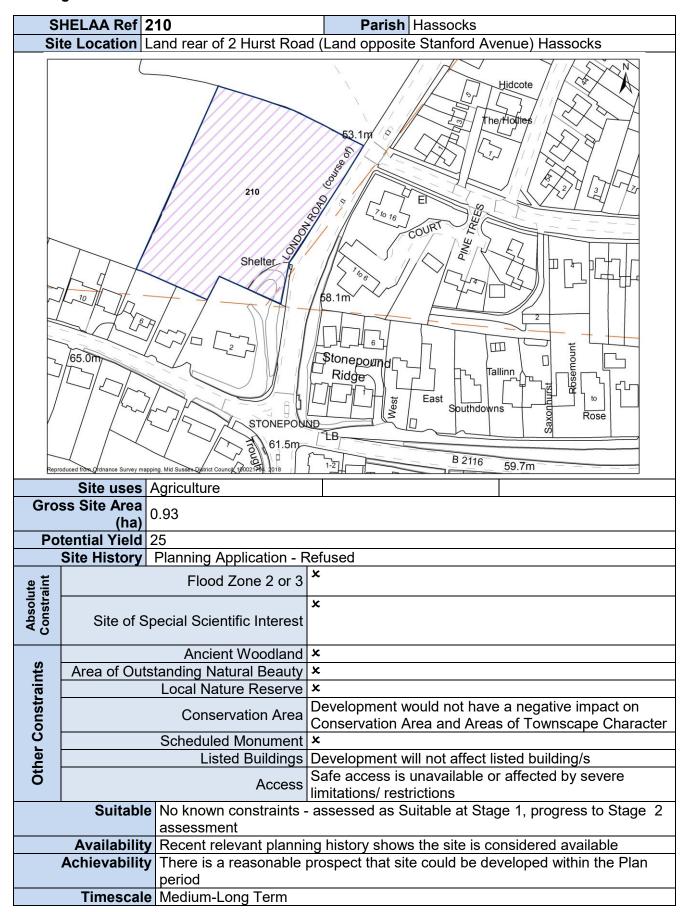

| -                                                | prospect that sit | e could be developed within the Plan                                                         |  |
|                                                               |                                   | period                                           |                   |                                                                                              |  |
| Timescale                                                     |                                   | Medium-Long Term                                 |                   |                                                                                              |  |

Stage 1 Site Pro-Forma - All Sites



Stage 1 Site Pro-Forma - All Sites



Stage 1 Site Pro-Forma – All Sites

| S