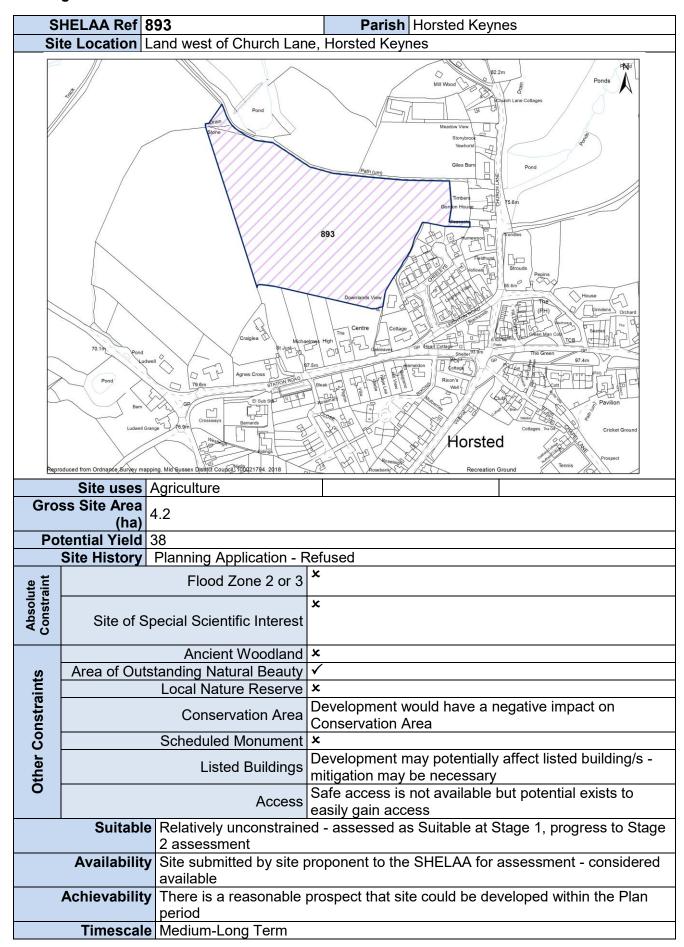

| Achievability                           | available  There is a reasonable in                  | prospect that site could be developed within the Plan                                                |
|                                                                 |                                         | period                                               |                                                                                                      |
|                                                                 |                                         | e Medium-Long Term                                   |                                                                                                      |

Stage 1 Site Pro-Forma - All Sites



Stage 1 Site Pro-Forma – All Sites

| Q.                                                                                       | HELAA Ref 8                                                                                                                                                                                                                                                               | 06                                              | Parish Ansty and Stanlafield                                            |  |  |
|------------------------------------------------------------------------------------------|-----------------------------------------------------------------------------------------------------------------------------------------------------------------------------------