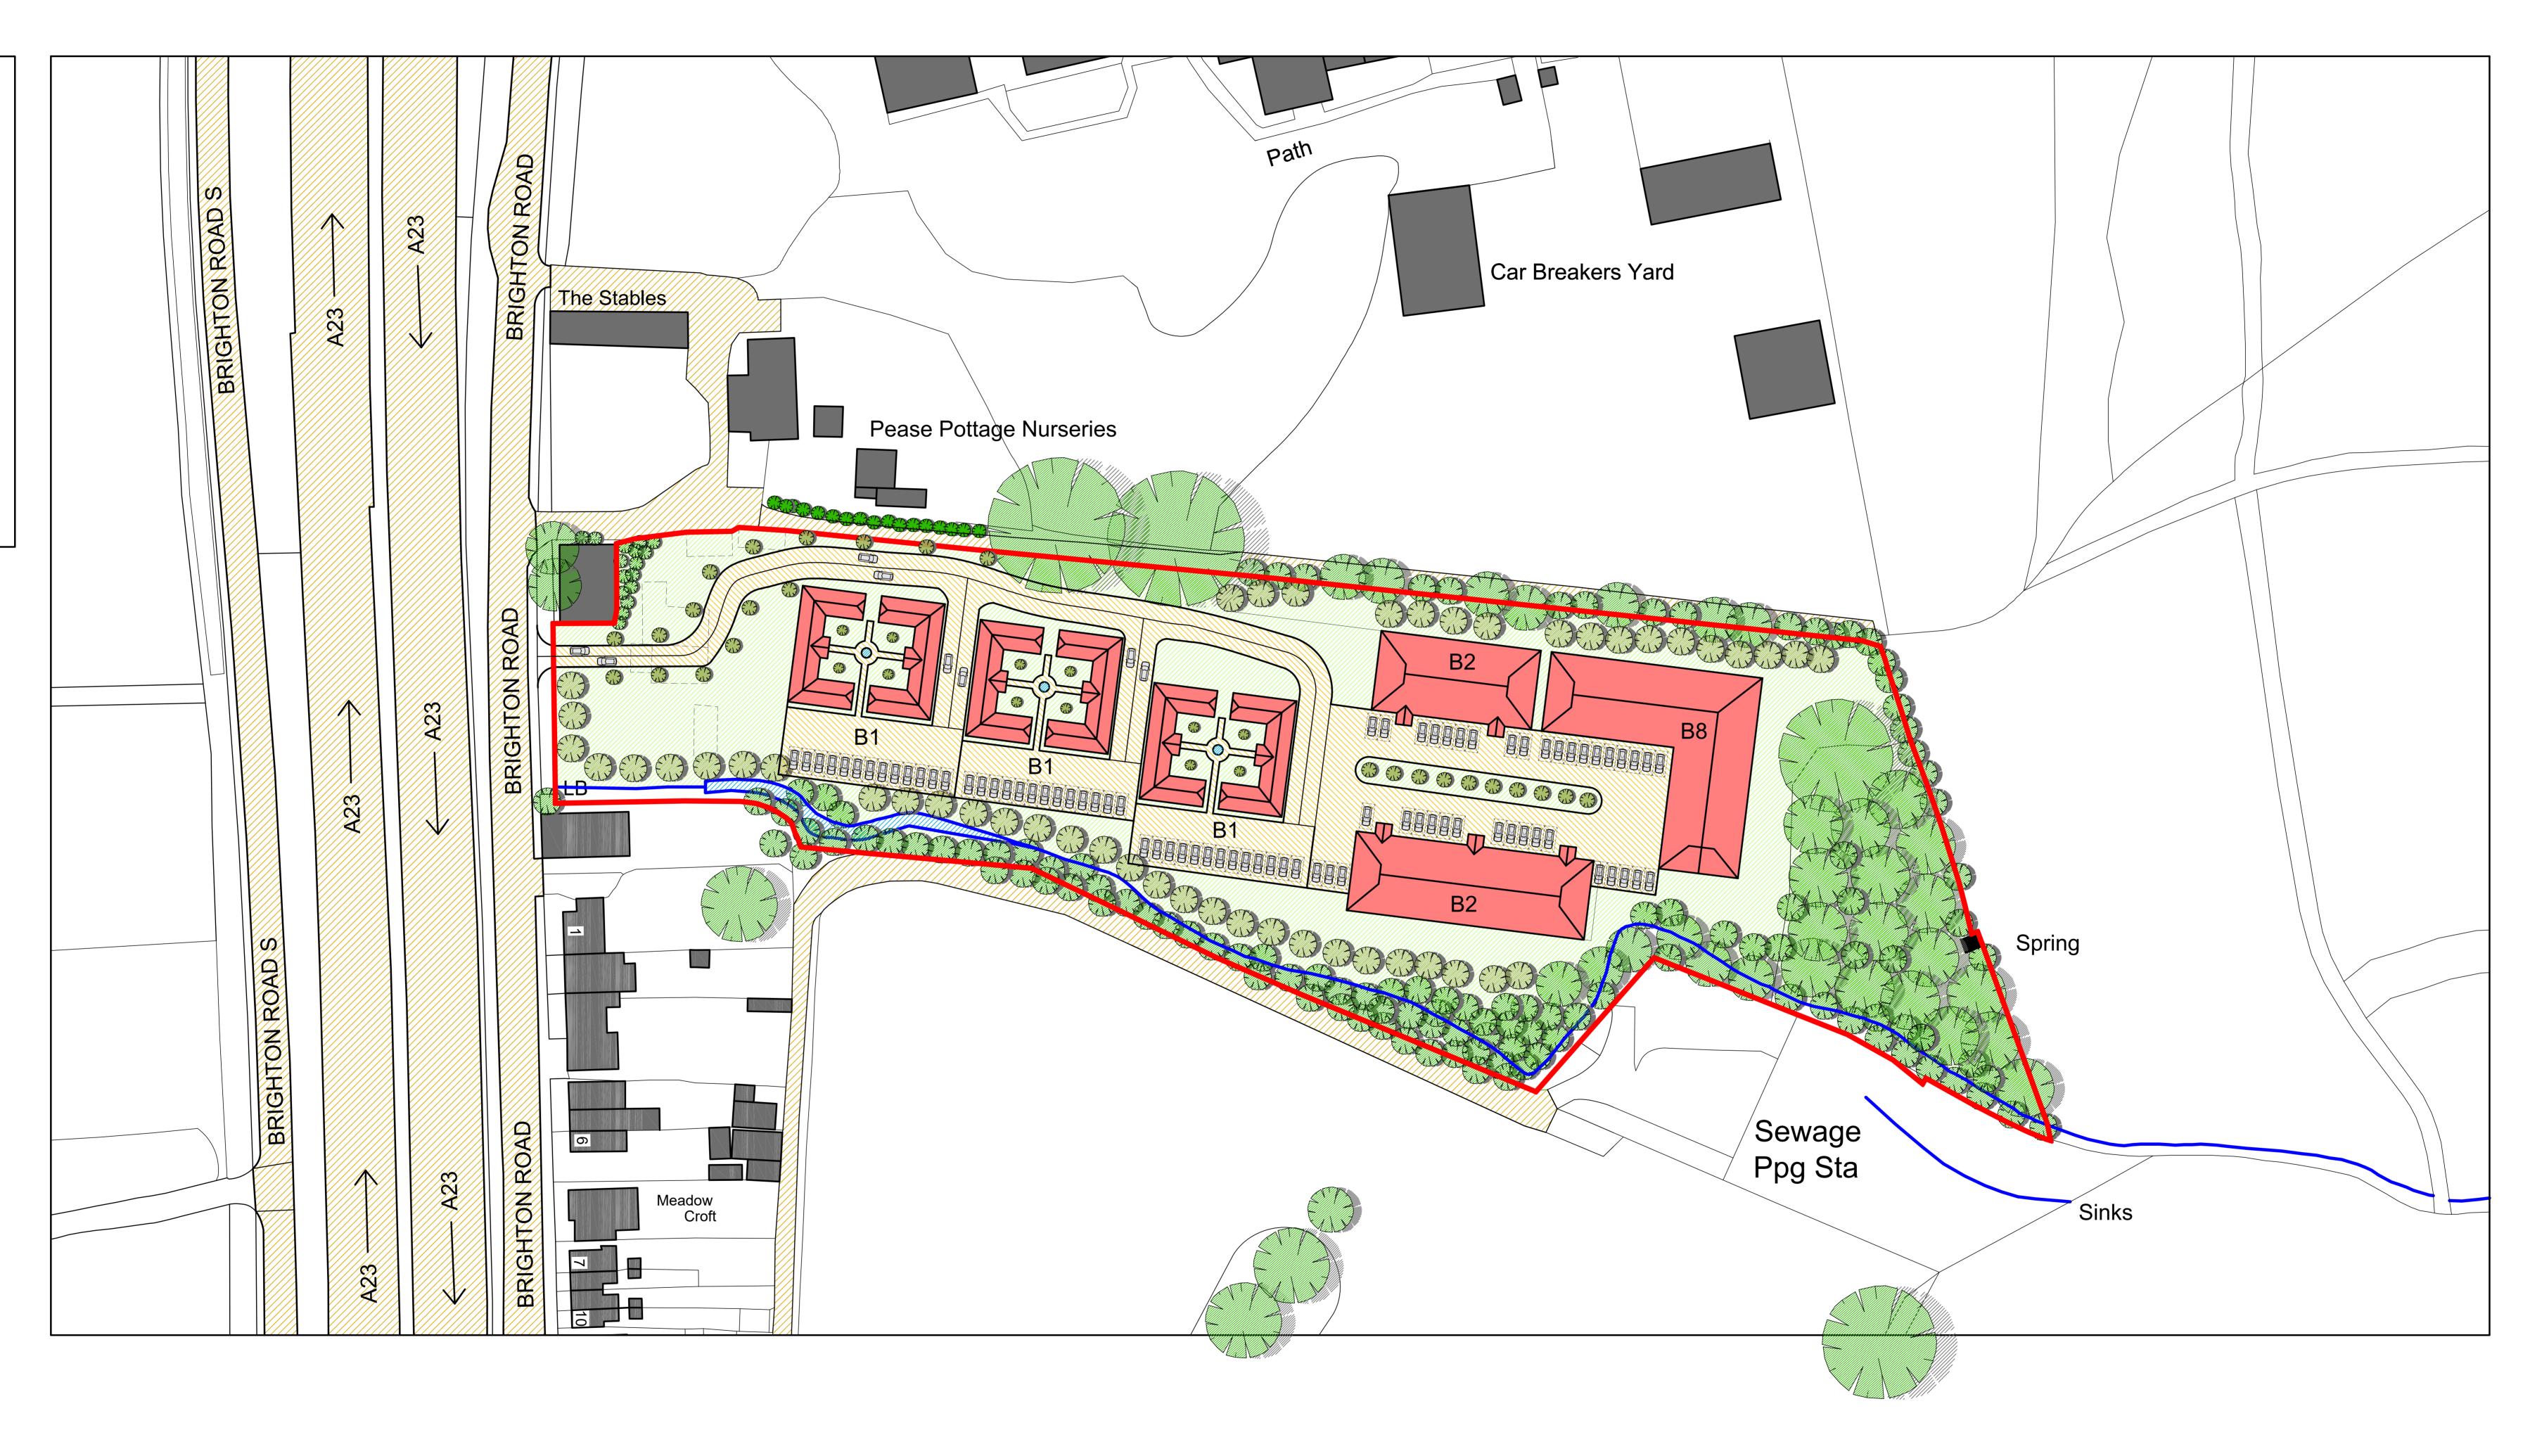

## INDICATIVE SITE PLAN PROPOSAL. TO BE READ IN CONJUNCTION WITH WITH LANDSCAPE AND VISUAL APPRAISAL

EXISTING
PLANTING &
SCREENING.
(INDICATIVE)

CLASS B1 = 12000 SQUARE FEET

CLASS B2 = 12500 SQUARE FEET

CLASS B8 = 10200 SQUARE FEET

PLANNING
RICTLY NOT FOR CONSTRUCTION

DRG. NO:
DRG. TITLE:
DRG. NO:
DATE:

|  | CLIENT:     |                | SITE ADDRESS:                                            |
|--|-------------|----------------|----------------------------------------------------------|
|  | JOB REF:    | 298            | PEASE POTTAGE NURSERIE<br>BRIGHTON ROAD<br>PEASE POTTAGE |
|  | DRG. NO:    | 02             |                                                          |
|  | DRG. TITLE: | PROPOSED PLANS |                                                          |
|  | DATE:       | JULY 2020      |                                                          |
|  | SCALE:      | 1:500@A0       |                                                          |