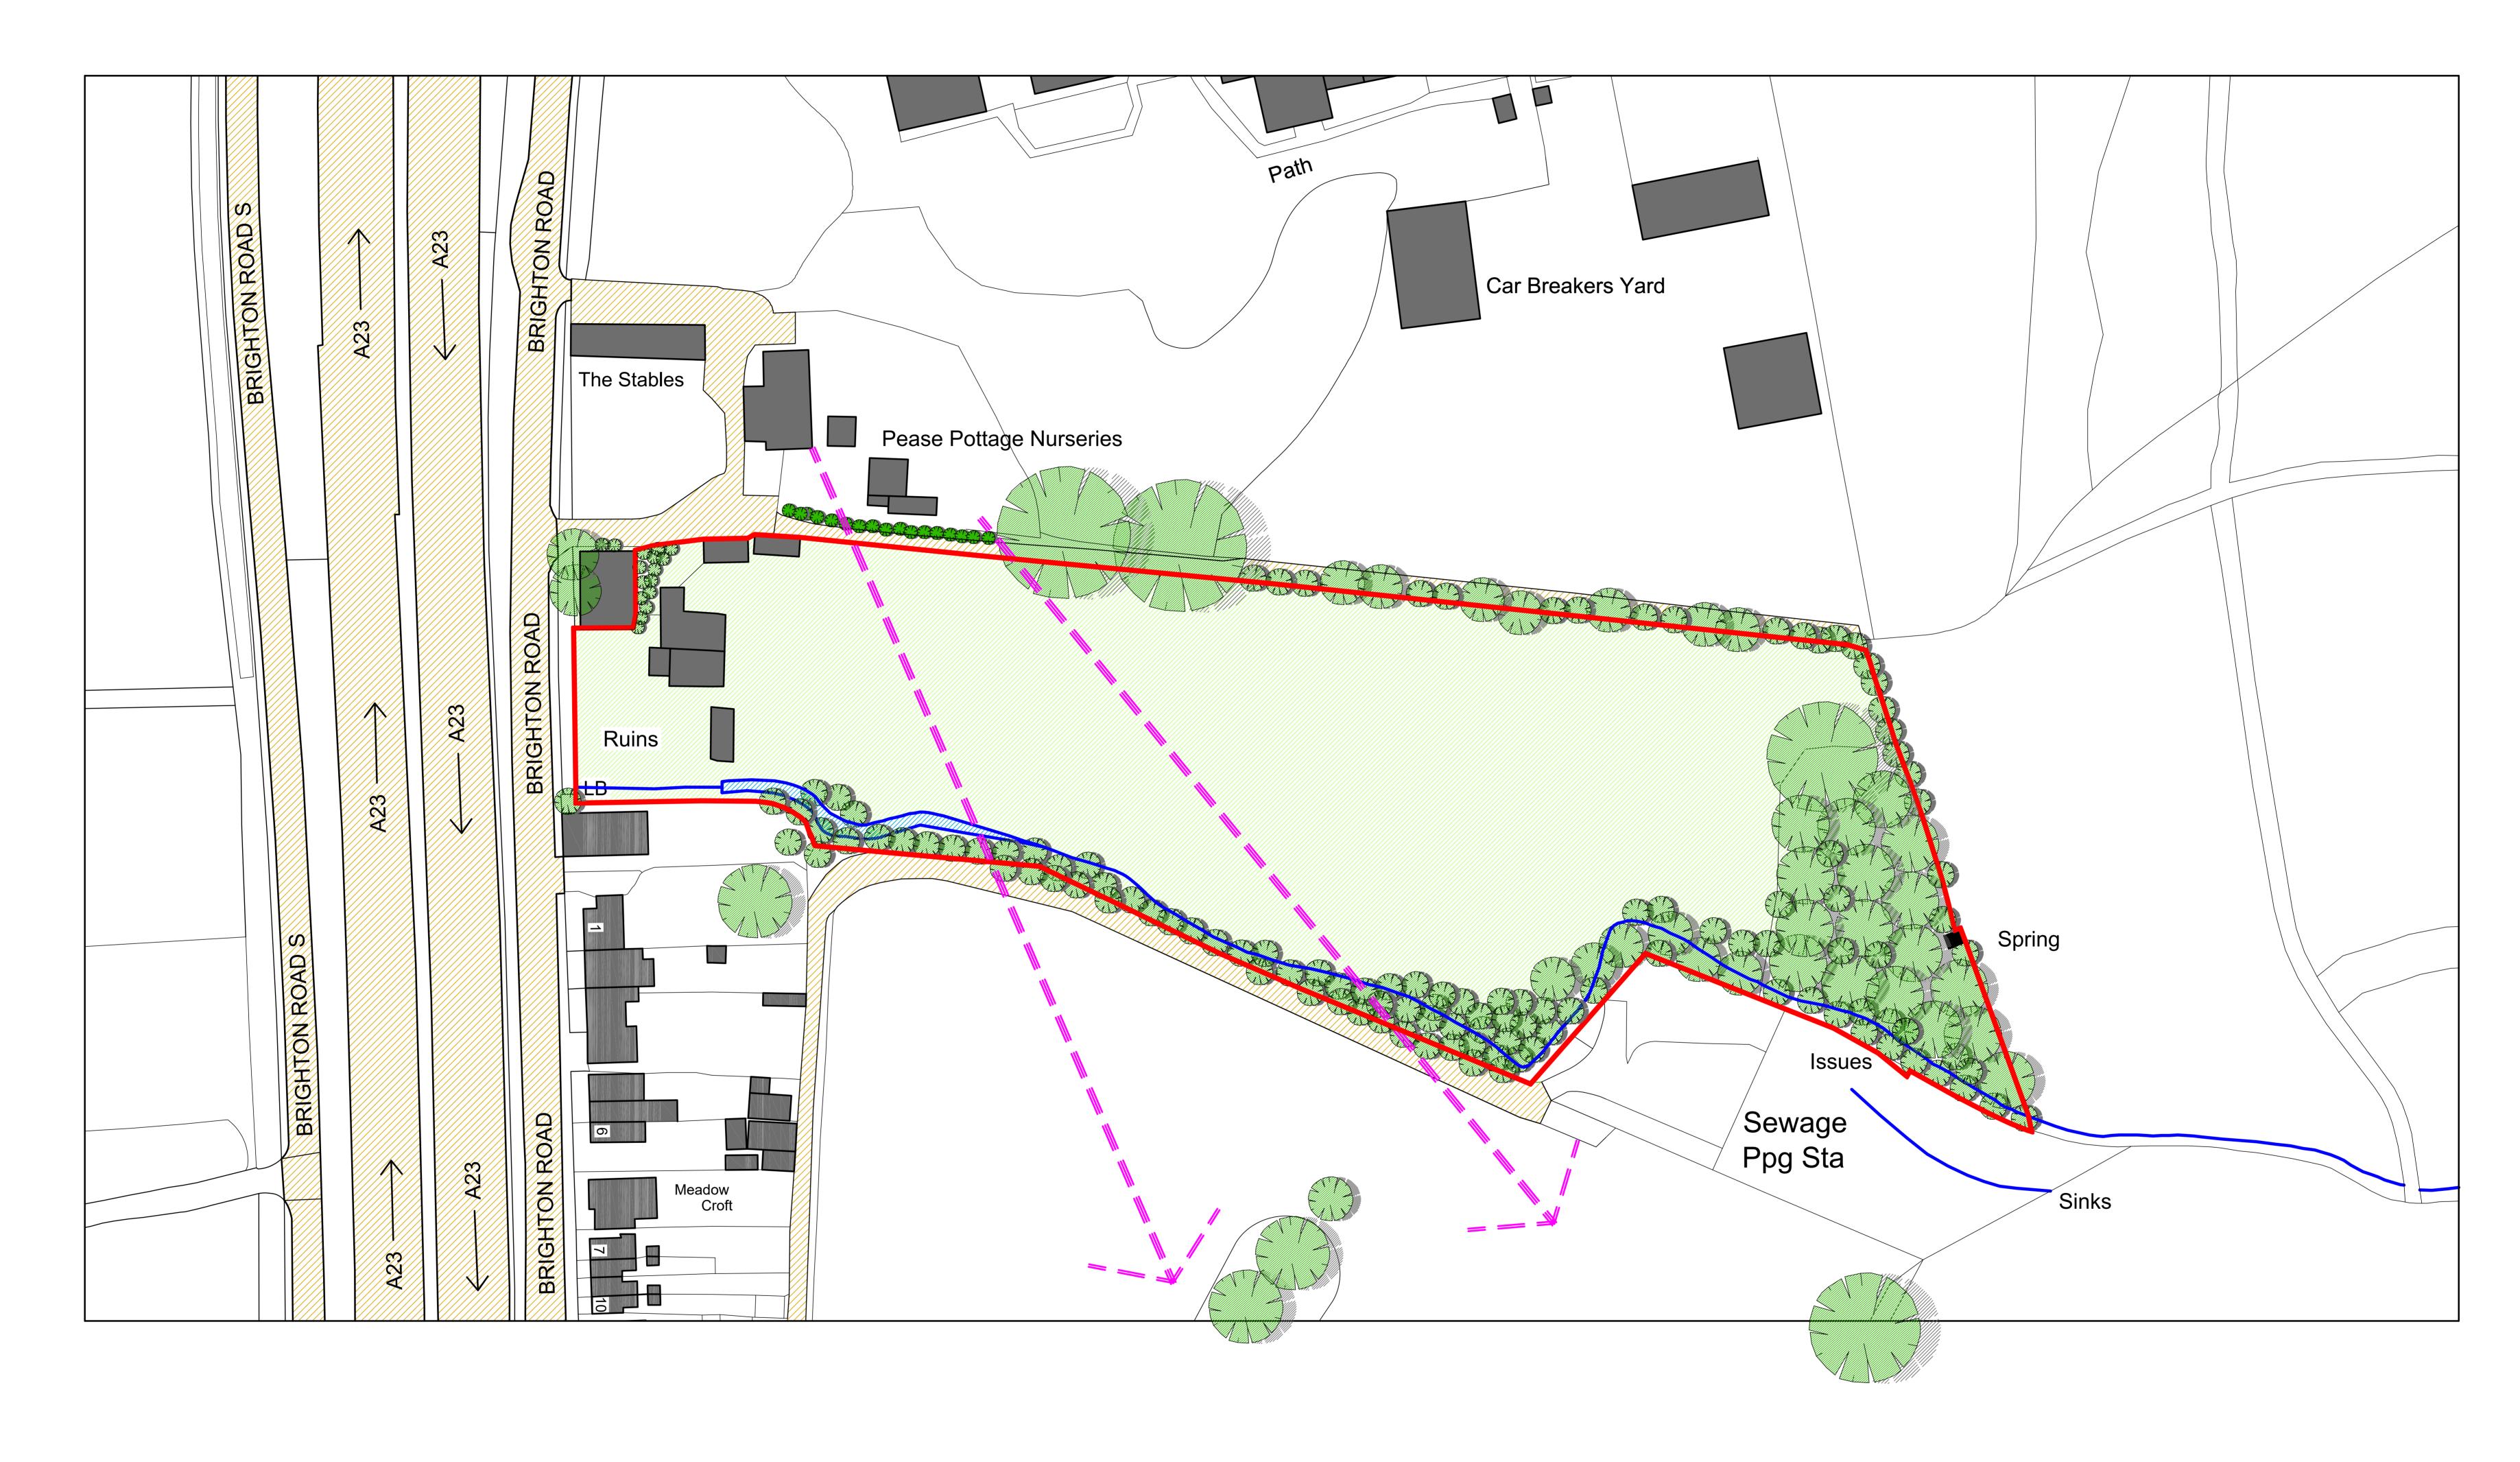

PLANNING
STRICTLY NOT FOR CONSTRUCTION

|  | CLIENT:     |                | SITE ADDRESS:                                       |  |
|--|-------------|----------------|-----------------------------------------------------|--|
|  | JOB REF:    | 298            |                                                     |  |
|  | DRG. NO:    | 02             |                                                     |  |
|  | DRG. TITLE: | PROPOSED PLANS | PEASE POTTAGE NURSERIES BRIGHTON ROAD PEASE POTTAGE |  |
|  | DATE:       | JULY 2020      |                                                     |  |
|  | SCALE:      | 1:500@A0       |                                                     |  |