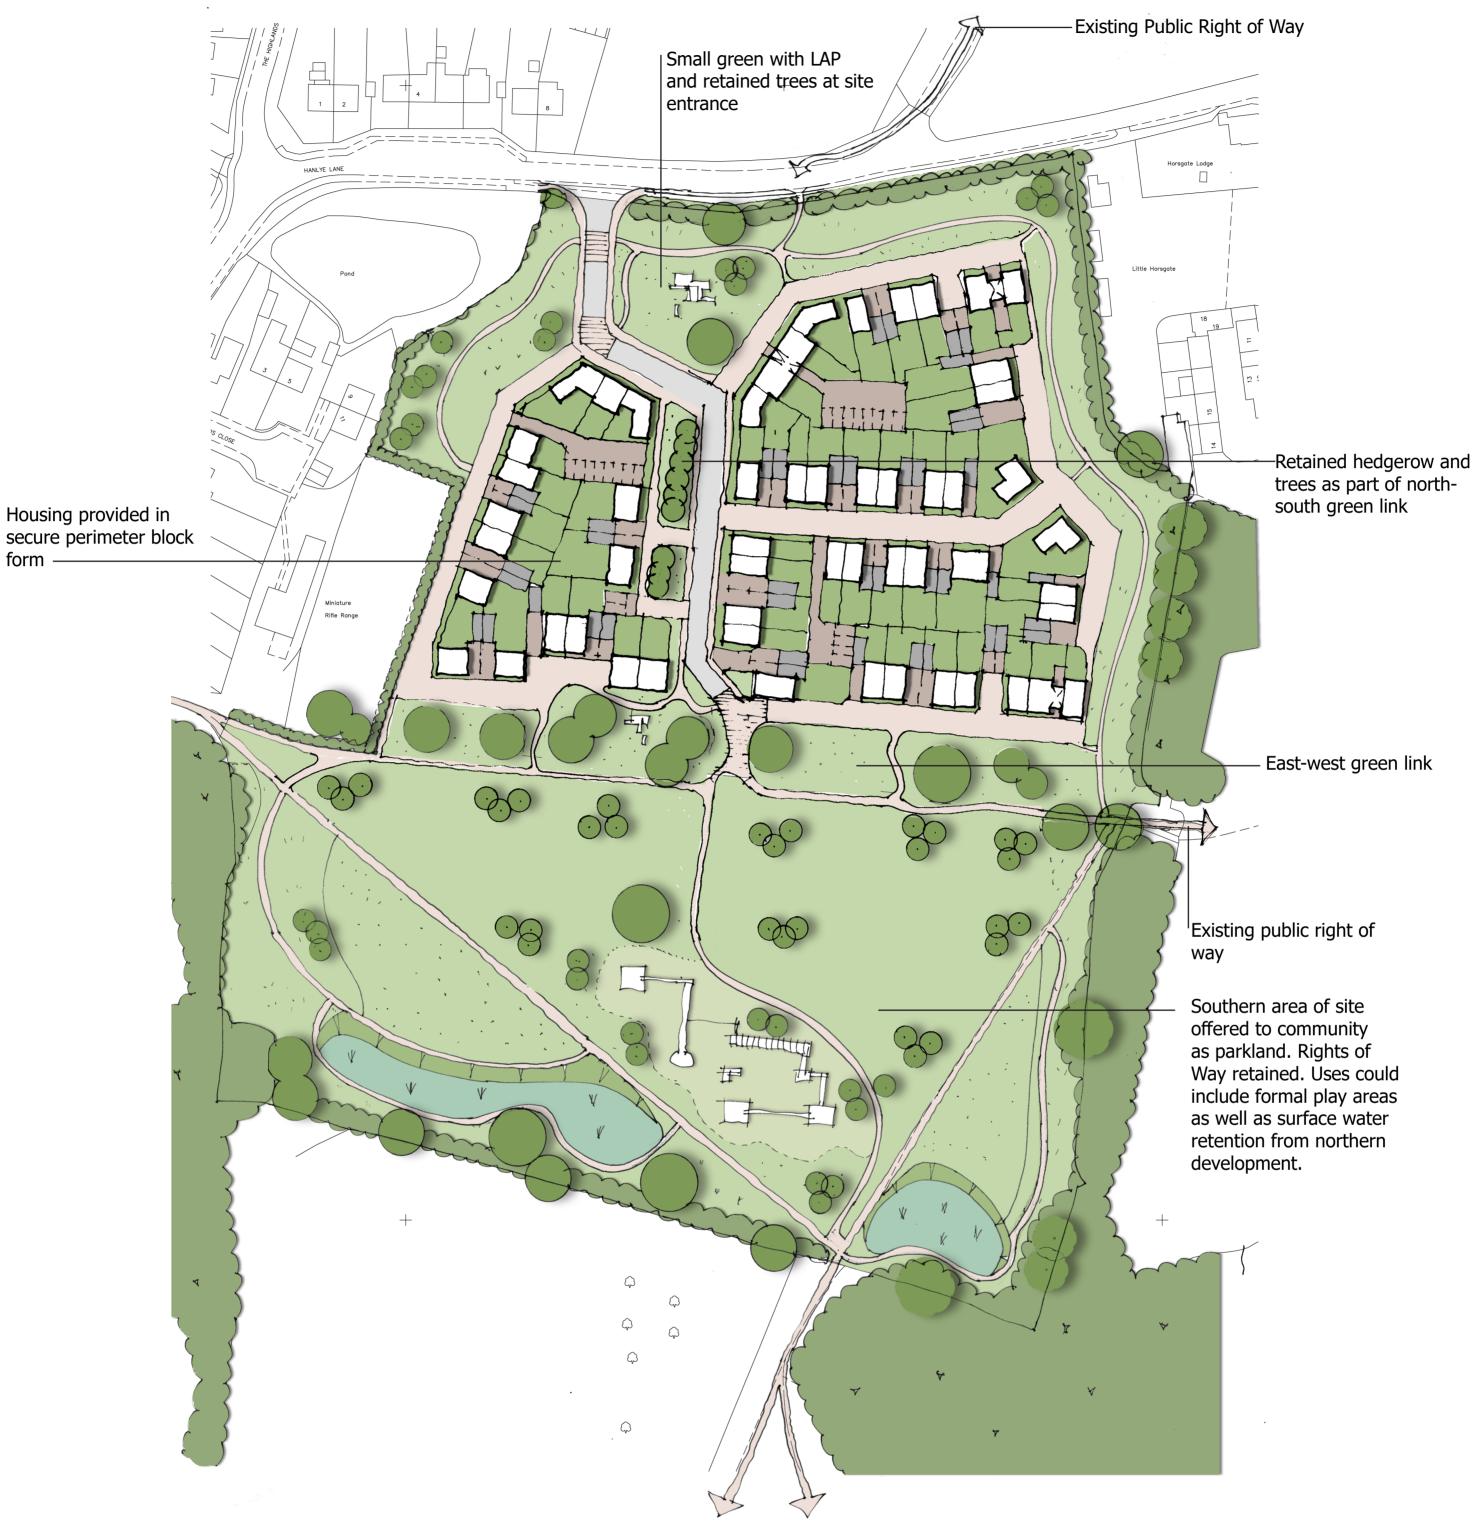

Project Land to the east of Cuckfield

Drawing Title Illustrative layout showing housing on northern area of site

| Date       | Scale         | Drawn by | Check by |
|------------|---------------|----------|----------|
| 10.06.20   | 1:1000 approx | CA       | CA       |
|            | @ A1          |          |          |
| Project No | Drawing No    |          | Revision |
| 20253      | sk_120913-i   |          | A        |