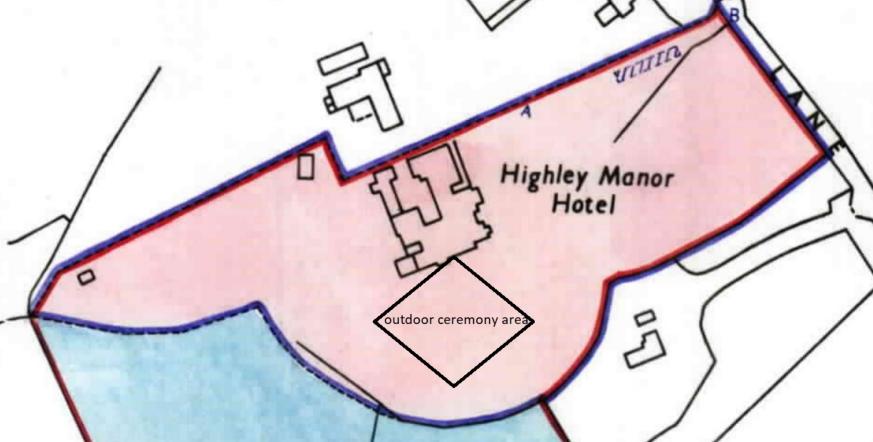

| Start Time                                                                                                                                                                                         | 11:00                                                                                                                                              |
|----------------------------------------------------------------------------------------------------------------------------------------------------------------------------------------------------|----------------------------------------------------------------------------------------------------------------------------------------------------|
| End Time                                                                                                                                                                                           | 00:00                                                                                                                                              |
| Wednesday                                                                                                                                                                                          |                                                                                                                                                    |
| Start Time                                                                                                                                                                                         | 11:00                                                                                                                                              |
| End Time                                                                                                                                                                                           | 00:00                                                                                                                                              |
| Thursday                                                                                                                                                                                           |                                                                                                                                                    |
| Start Time                                                                                                                                                                                         | 11:00                                                                                                                                              |
| End Time                                                                                                                                                                                           | 00:00                                                                                                                                              |
| Friday                                                                                                                                                                                             |                                                                                                                                                    |
| <b>Start Time</b>                                                                                                                                                                                  | 11:00                                                                                                                                              |
| End Time                                                                                                                                                                                           | 01:00                                                                                                                                              |
| Saturday                                                                                                                                                                                           |                                                                                                                                                    |
| Start Time                                                                                                                                                                                         | 11:00                                                                                                                                              |
| End Time                                                                                                                                                                                           | 01:00                                                                                                                                              |
| Sunday                                                                                                                                                                                             |                                                                                                                                                    |
| <b>Start Time</b>                                                                                                                                                                                  | 11:00                                                                                                                                              |
| End Time                                                                                                                                                                                           | 00:00                                                                                                                                              |
| Where will the performance of live music take place? Indoors may include a tent.                                                                                                                   | Indoors and outdoors                                                                                                                               |
| Please state type of activity to be authorised, if not already stated, and give relevant further details, for example (but not exclusively) whether or not music will be amplified or unamplified. | Outdoor amplified and unamplified back ground music outdoor is only requested between the hours of 11:00am and 18:00 before and after the ceremony |
| State any seasonal variations for performing live music: For example (but not exclusively) where the activity will occur on additional days during the summer months.                              | ·                                                                                                                                                  |
| Non standard<br>timings. Where the<br>premises intends to                                                                                                                                          | Friday and Saturday.                                                                                                                               |

Where will the playing of recorded music take place?

Indoors and outdoors

Indoors may include a tent.

**Please state type of** Amplified back ground music to be able to be played inside from 08.00am activity to be to midnight or 1am at week end and outside only between 11.00am and authorised, if not 6.00pm before during and after the civil ceremony when done outside. already stated, and give relevant further details, for example (but not exclusively) whether or not music will be amplified or unamplified. State any seasonal variations for playing recorded music: For example (but not exclusively) where all year the activity will occur on additional days during the summer months. Non standard timings. Where the premises intends to use the premises for the playing of recorded music at different times from those listed above. Friday and Saturday please list: For example (but not exclusively), where you wish the activity to go on longer on a particular day e.g. Christmas Eve. **Performances of dance** Will you be provisioning No **Performances of** dance? Monday Tuesday Wednesday **Thursday** 

Saturday Sunday

Will you be

**Friday** 

Similar to live music, recorded music or performances of dance

Yes

| provisioning anything with a similar description to live music, recorded music or Performances of dance? |                                                                 |
|----------------------------------------------------------------------------------------------------------|-----------------------------------------------------------------|
| Monday                                                                                                   |                                                                 |
| Start Time                                                                                               | 11:00                                                           |
| End Time                                                                                                 | 18:00                                                           |
| Tuesday                                                                                                  |                                                                 |
| Start Time                                                                                               | 11:00                                                           |
| End Time                                                                                                 | 18:00                                                           |
| Wednesday                                                                                                |                                                                 |
| Start Time                                                                                               | 11:00                                                           |
| End Time                                                                                                 | 18:00                                                           |
| Thursday                                                                                                 |                                                                 |
| Start Time                                                                                               | 11:00                                                           |
| End Time                                                                                                 | 18:00                                                           |
| Friday                                                                                                   |                                                                 |
| Start Time                                                                                               | 11:00                                                           |
| End Time                                                                                                 | 19:00                                                           |
| Saturday                                                                                                 |                                                                 |
| Start Time                                                                                               | 11:00                                                           |
| End Time                                                                                                 | 19:00                                                           |
| Sunday                                                                                                   |                                                                 |
| Start Time                                                                                               | 11:00                                                           |
| End Time                                                                                                 | 18:00                                                           |
| Please give a description of the type of entertainment that the club will be providing                   | back ground music and performance before and after the ceremony |
| Where will the entertainment take place? Indoors may include a tent.                                     | Outdoors                                                        |
| Please state type of activity to be authorised, if not already stated, and                               | N/a                                                             |