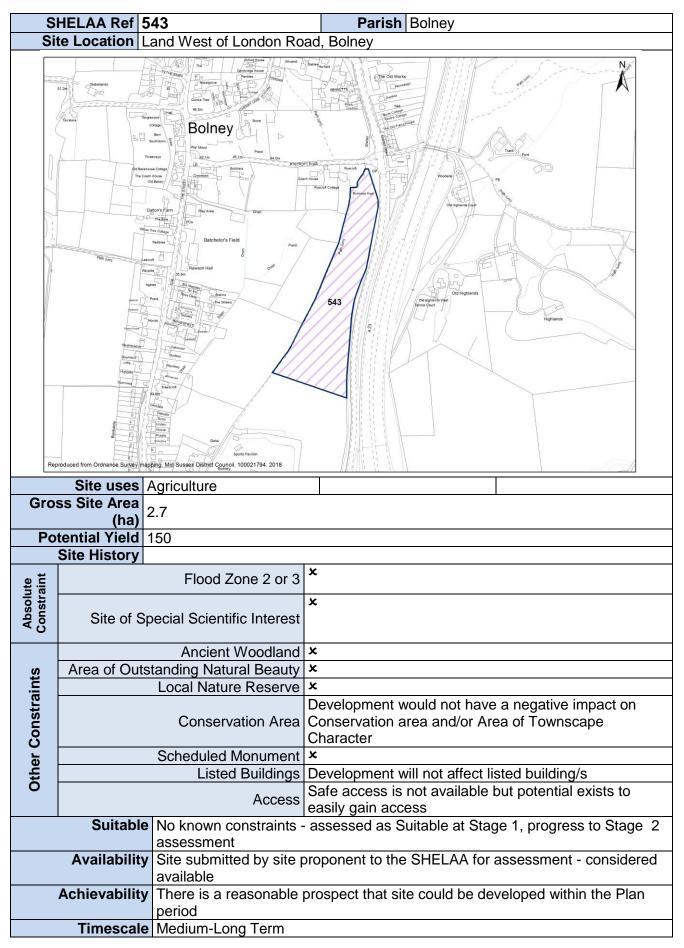

## **Housing Sites**

| Site                                   | Reason                                                    |
|----------------------------------------|-----------------------------------------------------------|
| 543 – Land west of London Road, Bolney | Area with planning permission excluded from site boundary |

## Stage 1 Site Pro-Forma – Housing Sites