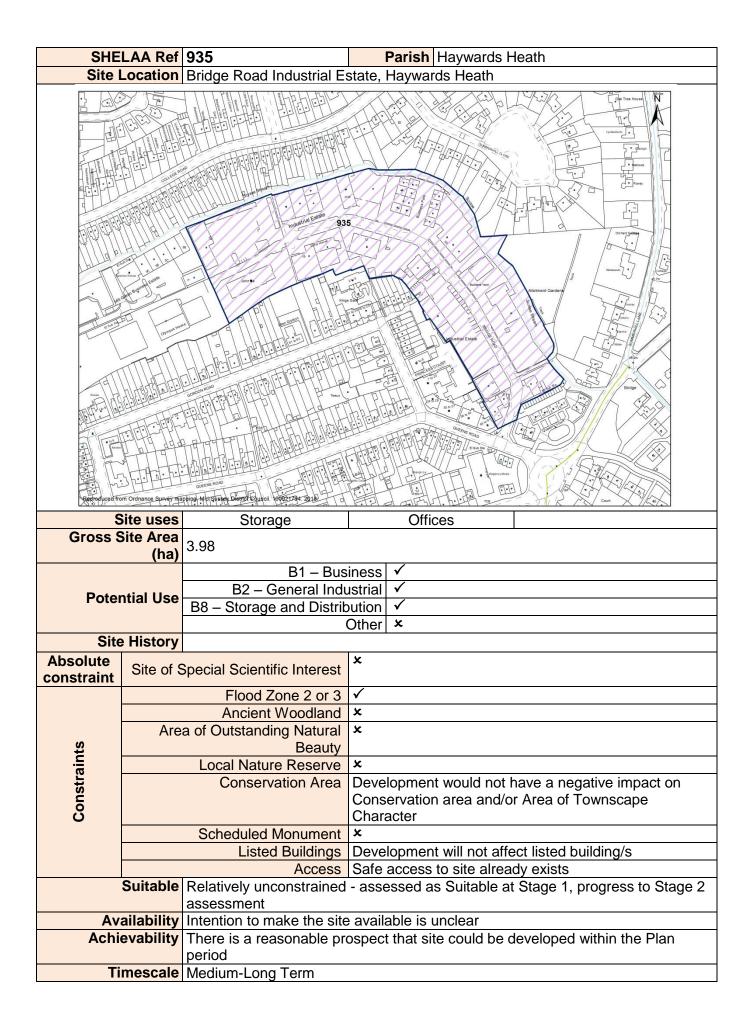

## **Employment Sites**

| Site                                           | Reason                                    |  |  |
|------------------------------------------------|-------------------------------------------|--|--|
| 927 - Millwood Farm, East Street, Turners Hill | Site added following review of Employment |  |  |
|                                                | evidence                                  |  |  |
| 928 - Hangdown Mead Business Park, Top         | Site added following review of Employment |  |  |
| Road, Sharpthorne                              | evidence                                  |  |  |
| 931 - Extension (east) to Bolney Grange        | Site added following review of Employment |  |  |
| Business Park Stairbridge Lane Bolney          | evidence                                  |  |  |
| 932 - Burgess Hill Town Centre, Burgess Hill   | Site added following review of Employment |  |  |
|                                                | evidence                                  |  |  |
| 933 - Paynes Place Farm, Ansty                 | Site added following review of Employment |  |  |
|                                                | evidence                                  |  |  |
| 934 - The Old Sawmill, Pickwell Lane, Ansty    | Site added following review of Employment |  |  |
|                                                | evidence                                  |  |  |
| 935 - Bridge Road Industrial Estate, Haywards  | Site added following review of Employment |  |  |
| Heath                                          | evidence                                  |  |  |
| 936 - Balcombe Saw Mills, Haywards Heath       | Site added following review of Employment |  |  |
| Road Balcombe                                  | evidence                                  |  |  |
| 937 - Danworth Farm, Cuckfield Road,           | Site added following review of Employment |  |  |
| Hurstpierpoint                                 | evidence                                  |  |  |
| 938 - Mill Green Business Park, Haywards       | Site added following review of Employment |  |  |
| Heath                                          | evidence                                  |  |  |
| 940 - Land north of the A264 at Junction 10 of | Site added following review of Employment |  |  |
| M23 (Employment Area)                          | evidence                                  |  |  |
| 941 - Jammeson's Farm, Muddleswood Road,       | Site added following review of Employment |  |  |
| Albourne                                       | evidence                                  |  |  |
| 942 - Sovereign House, London Road, Albourne   | Site added following review of Employment |  |  |
|                                                | evidence                                  |  |  |
| 943 - Softech House, London Road, Albourne     | Site added following review of Employment |  |  |
|                                                | evidence                                  |  |  |
| 944 - Friday Ad, London Road, Sayers Common    | Site added following review of Employment |  |  |
|                                                | evidence                                  |  |  |