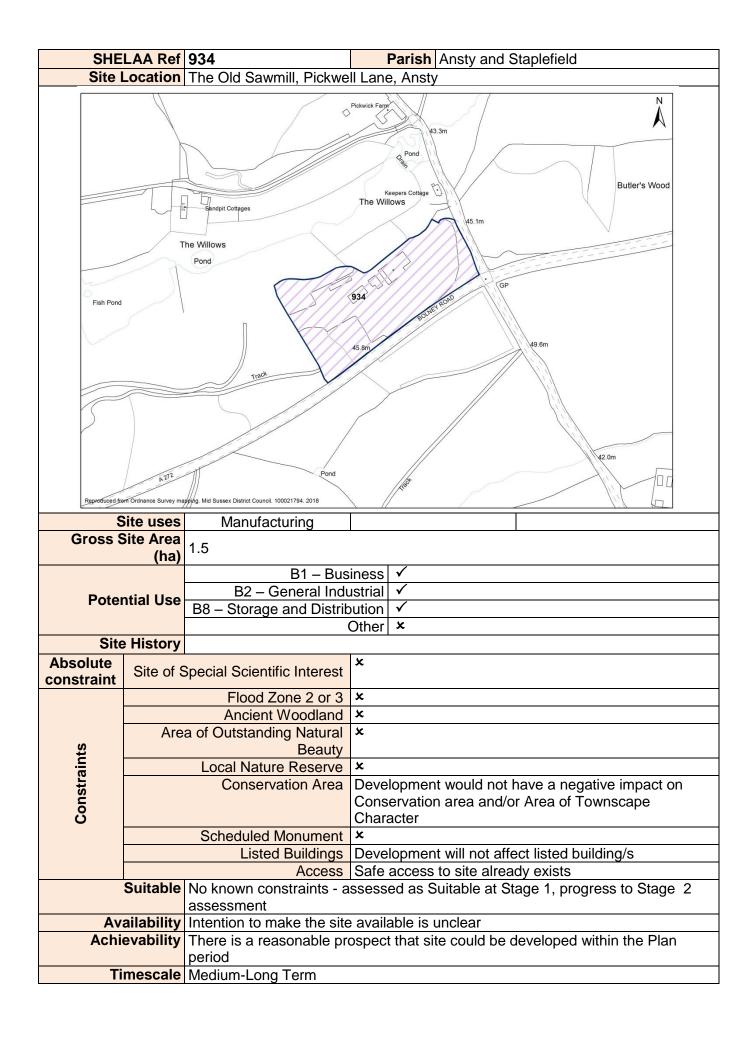

## **Employment Sites**

| Site                                           | Reason                                    |  |  |
|------------------------------------------------|-------------------------------------------|--|--|
| 927 - Millwood Farm, East Street, Turners Hill | Site added following review of Employment |  |  |
|                                                | evidence                                  |  |  |
| 928 - Hangdown Mead Business Park, Top         | Site added following review of Employment |  |  |
| Road, Sharpthorne                              | evidence                                  |  |  |
| 931 - Extension (east) to Bolney Grange        | Site added following review of Employment |  |  |
| Business Park Stairbridge Lane Bolney          | evidence                                  |  |  |
| 932 - Burgess Hill Town Centre, Burgess Hill   | Site added following review of Employment |  |  |
|                                                | evidence                                  |  |  |
| 933 - Paynes Place Farm, Ansty                 | Site added following review of Employment |  |  |
|                                                | evidence                                  |  |  |
| 934 - The Old Sawmill, Pickwell Lane, Ansty    | Site added following review of Employment |  |  |
|                                                | evidence                                  |  |  |
| 935 - Bridge Road Industrial Estate, Haywards  | Site added following review of Employment |  |  |
| Heath                                          | evidence                                  |  |  |
| 936 - Balcombe Saw Mills, Haywards Heath       | Site added following review of Employment |  |  |
| Road Balcombe                                  | evidence                                  |  |  |
| 937 - Danworth Farm, Cuckfield Road,           | Site added following review of Employment |  |  |
| Hurstpierpoint                                 | evidence                                  |  |  |
| 938 - Mill Green Business Park, Haywards       | Site added following review of Employment |  |  |
| Heath                                          | evidence                                  |  |  |
| 940 - Land north of the A264 at Junction 10 of | Site added following review of Employment |  |  |
| M23 (Employment Area)                          | evidence                                  |  |  |
| 941 - Jammeson's Farm, Muddleswood Road,       | Site added following review of Employment |  |  |
| Albourne                                       | evidence                                  |  |  |
| 942 - Sovereign House, London Road, Albourne   | Site added following review of Employment |  |  |
|                                                | evidence                                  |  |  |
| 943 - Softech House, London Road, Albourne     | Site added following review of Employment |  |  |
|                                                | evidence                                  |  |  |
| 944 - Friday Ad, London Road, Sayers Common    | Site added following review of Employment |  |  |
|                                                | evidence                                  |  |  |