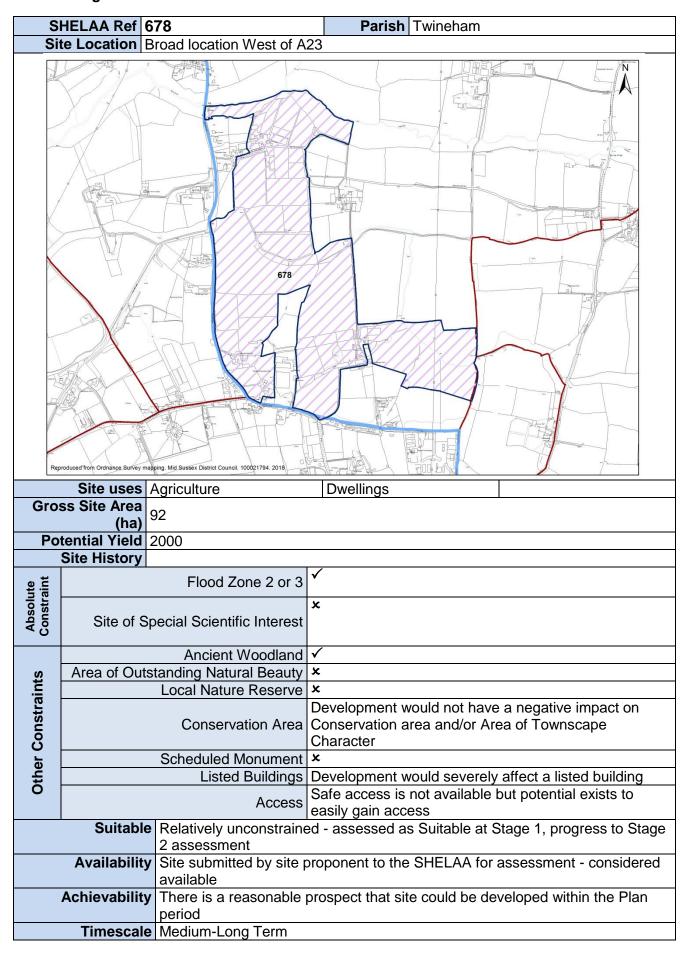

## **Housing Sites**

| Site                                              | Reason                                  |
|---------------------------------------------------|-----------------------------------------|
| 678 – Broad location west of A23                  | Promoter request to amend site boundary |
| 945 – Lucas Farm, Birchgrove Road, Horsted Keynes | Additional submitted site               |