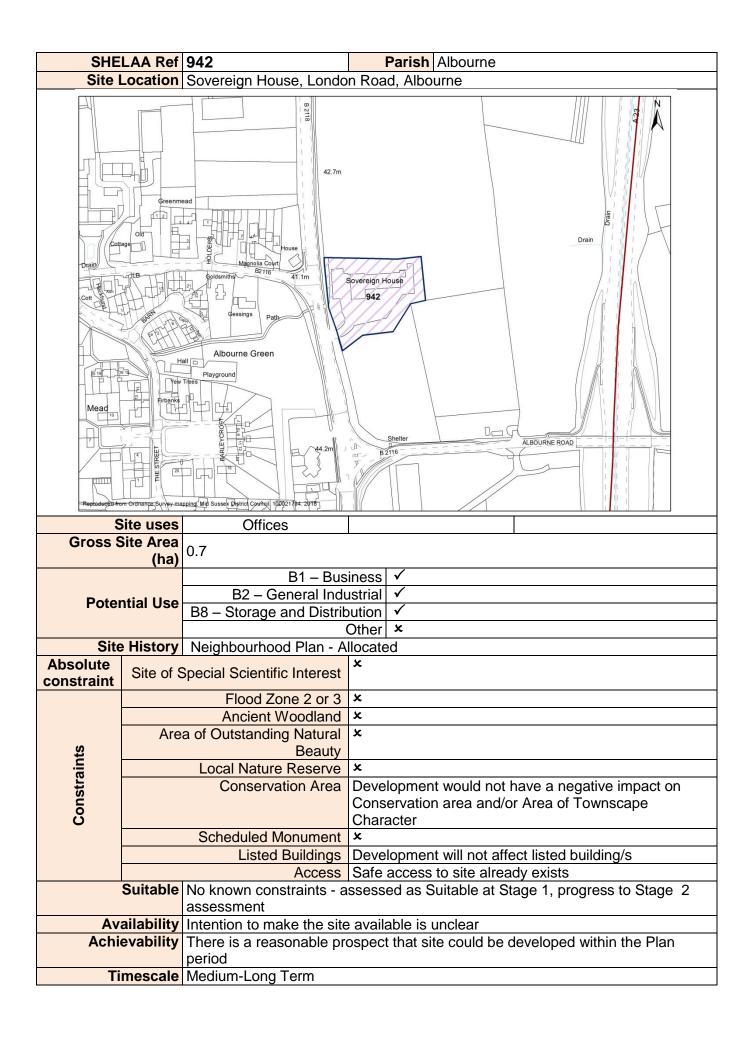

## **Employment Sites**

| Site                                           | Reason                                    |  |  |
|------------------------------------------------|-------------------------------------------|--|--|
| 927 - Millwood Farm, East Street, Turners Hill | Site added following review of Employment |  |  |
|                                                | evidence                                  |  |  |
| 928 - Hangdown Mead Business Park, Top         | Site added following review of Employment |  |  |
| Road, Sharpthorne                              | evidence                                  |  |  |
| 931 - Extension (east) to Bolney Grange        | Site added following review of Employment |  |  |
| Business Park Stairbridge Lane Bolney          | evidence                                  |  |  |
| 932 - Burgess Hill Town Centre, Burgess Hill   | Site added following review of Employment |  |  |
|                                                | evidence                                  |  |  |
| 933 - Paynes Place Farm, Ansty                 | Site added following review of Employment |  |  |
|                                                | evidence                                  |  |  |
| 934 - The Old Sawmill, Pickwell Lane, Ansty    | Site added following review of Employment |  |  |
|                                                | evidence                                  |  |  |
| 935 - Bridge Road Industrial Estate, Haywards  | Site added following review of Employment |  |  |
| Heath                                          | evidence                                  |  |  |
| 936 - Balcombe Saw Mills, Haywards Heath       | Site added following review of Employment |  |  |
| Road Balcombe                                  | evidence                                  |  |  |
| 937 - Danworth Farm, Cuckfield Road,           | Site added following review of Employment |  |  |
| Hurstpierpoint                                 | evidence                                  |  |  |
| 938 - Mill Green Business Park, Haywards       | Site added following review of Employment |  |  |
| Heath                                          | evidence                                  |  |  |
| 940 - Land north of the A264 at Junction 10 of | Site added following review of Employment |  |  |
| M23 (Employment Area)                          | evidence                                  |  |  |
| 941 - Jammeson's Farm, Muddleswood Road,       | Site added following review of Employment |  |  |
| Albourne                                       | evidence                                  |  |  |
| 942 - Sovereign House, London Road, Albourne   | Site added following review of Employment |  |  |
|                                                | evidence                                  |  |  |
| 943 - Softech House, London Road, Albourne     | Site added following review of Employment |  |  |
|                                                | evidence                                  |  |  |
| 944 - Friday Ad, London Road, Sayers Common    | Site added following review of Employment |  |  |
|                                                | evidence                                  |  |  |