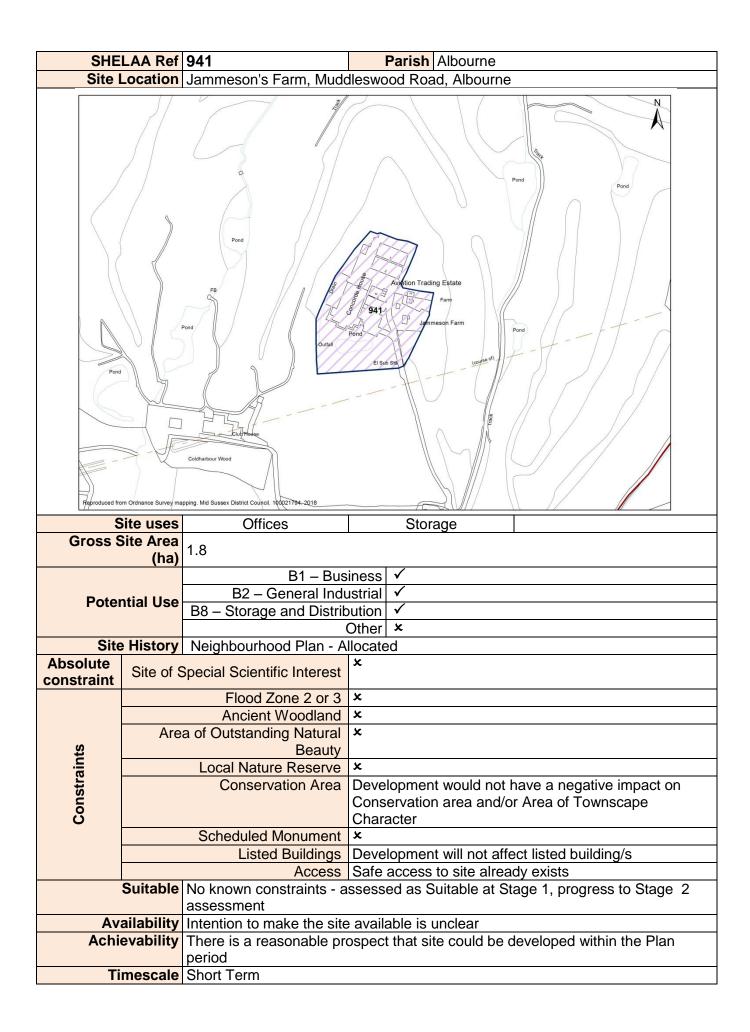

## **Employment Sites**

| Site                                           | Reason                                    |  |  |
|------------------------------------------------|-------------------------------------------|--|--|
| 927 - Millwood Farm, East Street, Turners Hill | Site added following review of Employment |  |  |
|                                                | evidence                                  |  |  |
| 928 - Hangdown Mead Business Park, Top         | Site added following review of Employment |  |  |
| Road, Sharpthorne                              | evidence                                  |  |  |
| 931 - Extension (east) to Bolney Grange        | Site added following review of Employment |  |  |
| Business Park Stairbridge Lane Bolney          | evidence                                  |  |  |
| 932 - Burgess Hill Town Centre, Burgess Hill   | Site added following review of Employment |  |  |
|                                                | evidence                                  |  |  |
| 933 - Paynes Place Farm, Ansty                 | Site added following review of Employment |  |  |
|                                                | evidence                                  |  |  |
| 934 - The Old Sawmill, Pickwell Lane, Ansty    | Site added following review of Employment |  |  |
|                                                | evidence                                  |  |  |
| 935 - Bridge Road Industrial Estate, Haywards  | Site added following review of Employment |  |  |
| Heath                                          | evidence                                  |  |  |
| 936 - Balcombe Saw Mills, Haywards Heath       | Site added following review of Employment |  |  |
| Road Balcombe                                  | evidence                                  |  |  |
| 937 - Danworth Farm, Cuckfield Road,           | Site added following review of Employment |  |  |
| Hurstpierpoint                                 | evidence                                  |  |  |
| 938 - Mill Green Business Park, Haywards       | Site added following review of Employment |  |  |
| Heath                                          | evidence                                  |  |  |
| 940 - Land north of the A264 at Junction 10 of | Site added following review of Employment |  |  |
| M23 (Employment Area)                          | evidence                                  |  |  |
| 941 - Jammeson's Farm, Muddleswood Road,       | Site added following review of Employment |  |  |
| Albourne                                       | evidence                                  |  |  |
| 942 - Sovereign House, London Road, Albourne   | Site added following review of Employment |  |  |
|                                                | evidence                                  |  |  |
| 943 - Softech House, London Road, Albourne     | Site added following review of Employment |  |  |
|                                                | evidence                                  |  |  |
| 944 - Friday Ad, London Road, Sayers Common    | Site added following review of Employment |  |  |
|                                                | evidence                                  |  |  |