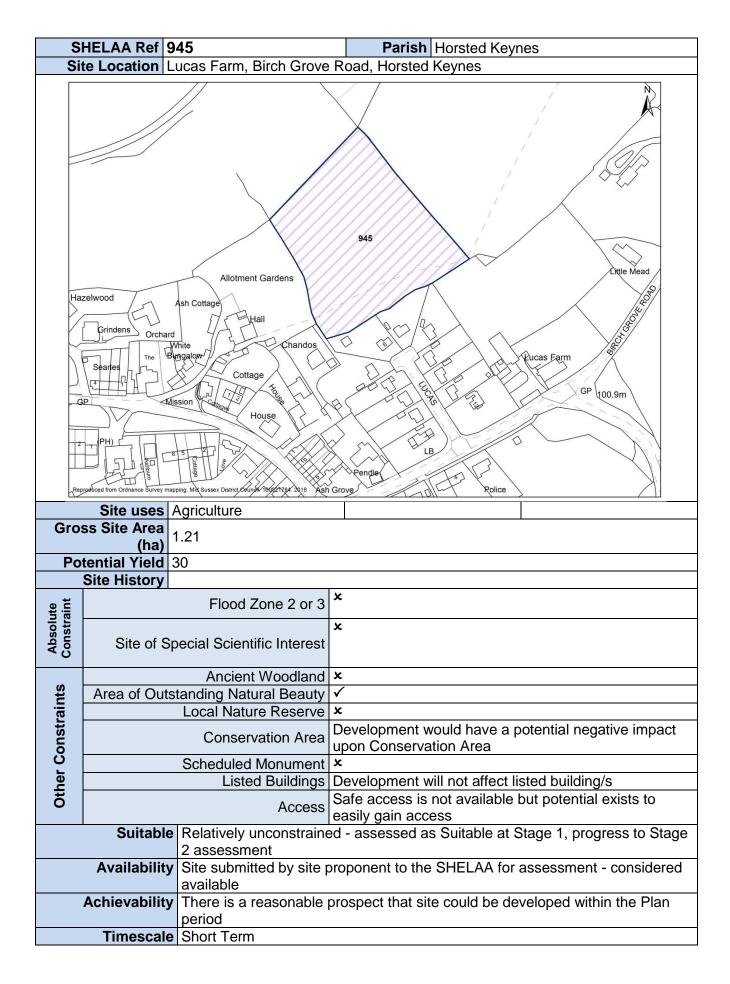

## **Housing Sites**

| Site                                              | Reason                                  |
|---------------------------------------------------|-----------------------------------------|
| 678 – Broad location west of A23                  | Promoter request to amend site boundary |
| 945 – Lucas Farm, Birchgrove Road, Horsted Keynes | Additional submitted site               |