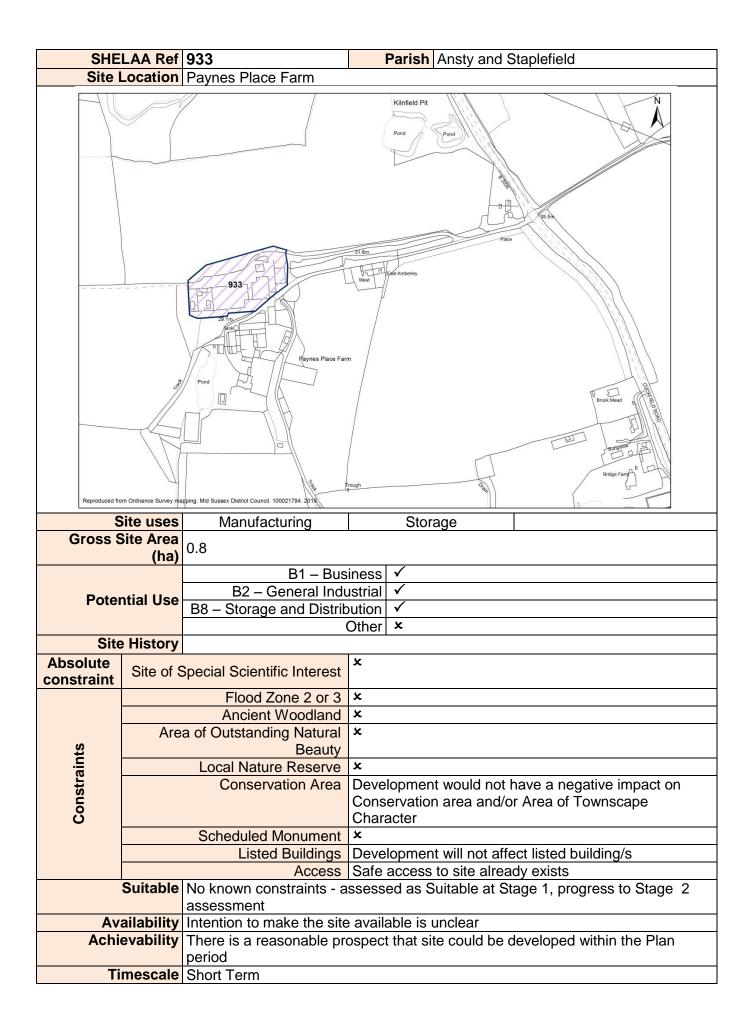

## **Employment Sites**

| Site                                           | Reason                                    |  |  |
|------------------------------------------------|-------------------------------------------|--|--|
| 927 - Millwood Farm, East Street, Turners Hill | Site added following review of Employment |  |  |
|                                                | evidence                                  |  |  |
| 928 - Hangdown Mead Business Park, Top         | Site added following review of Employment |  |  |
| Road, Sharpthorne                              | evidence                                  |  |  |
| 931 - Extension (east) to Bolney Grange        | Site added following review of Employment |  |  |
| Business Park Stairbridge Lane Bolney          | evidence                                  |  |  |
| 932 - Burgess Hill Town Centre, Burgess Hill   | Site added following review of Employment |  |  |
|                                                | evidence                                  |  |  |
| 933 - Paynes Place Farm, Ansty                 | Site added following review of Employment |  |  |
|                                                | evidence                                  |  |  |
| 934 - The Old Sawmill, Pickwell Lane, Ansty    | Site added following review of Employment |  |  |
|                                                | evidence                                  |  |  |
| 935 - Bridge Road Industrial Estate, Haywards  | Site added following review of Employment |  |  |
| Heath                                          | evidence                                  |  |  |
| 936 - Balcombe Saw Mills, Haywards Heath       | Site added following review of Employment |  |  |
| Road Balcombe                                  | evidence                                  |  |  |
| 937 - Danworth Farm, Cuckfield Road,           | Site added following review of Employment |  |  |
| Hurstpierpoint                                 | evidence                                  |  |  |
| 938 - Mill Green Business Park, Haywards       | Site added following review of Employment |  |  |
| Heath                                          | evidence                                  |  |  |
| 940 - Land north of the A264 at Junction 10 of | Site added following review of Employment |  |  |
| M23 (Employment Area)                          | evidence                                  |  |  |
| 941 - Jammeson's Farm, Muddleswood Road,       | Site added following review of Employment |  |  |
| Albourne                                       | evidence                                  |  |  |
| 942 - Sovereign House, London Road, Albourne   | Site added following review of Employment |  |  |
|                                                | evidence                                  |  |  |
| 943 - Softech House, London Road, Albourne     | Site added following review of Employment |  |  |
|                                                | evidence                                  |  |  |
| 944 - Friday Ad, London Road, Sayers Common    | Site added following review of Employment |  |  |
|                                                | evidence                                  |  |  |