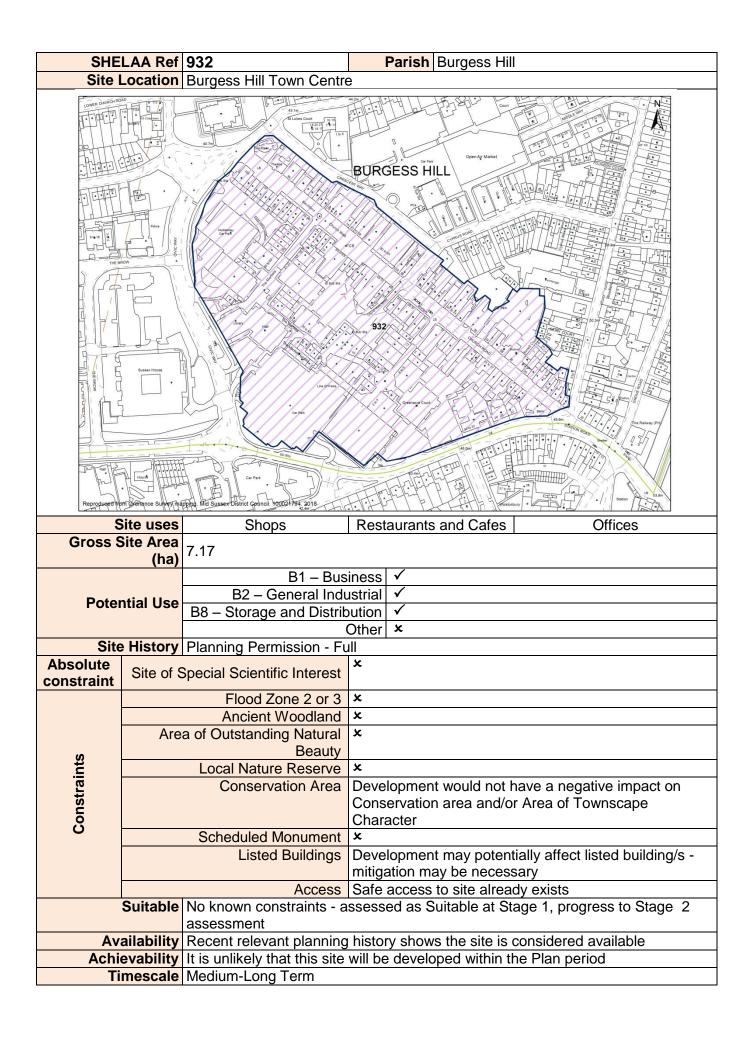

## **Employment Sites**

| Site                                           | Reason                                    |  |  |
|------------------------------------------------|-------------------------------------------|--|--|
| 927 - Millwood Farm, East Street, Turners Hill | Site added following review of Employment |  |  |
|                                                | evidence                                  |  |  |
| 928 - Hangdown Mead Business Park, Top         | Site added following review of Employment |  |  |
| Road, Sharpthorne                              | evidence                                  |  |  |
| 931 - Extension (east) to Bolney Grange        | Site added following review of Employment |  |  |
| Business Park Stairbridge Lane Bolney          | evidence                                  |  |  |
| 932 - Burgess Hill Town Centre, Burgess Hill   | Site added following review of Employment |  |  |
|                                                | evidence                                  |  |  |
| 933 - Paynes Place Farm, Ansty                 | Site added following review of Employment |  |  |
|                                                | evidence                                  |  |  |
| 934 - The Old Sawmill, Pickwell Lane, Ansty    | Site added following review of Employment |  |  |
|                                                | evidence                                  |  |  |
| 935 - Bridge Road Industrial Estate, Haywards  | Site added following review of Employment |  |  |
| Heath                                          | evidence                                  |  |  |
| 936 - Balcombe Saw Mills, Haywards Heath       | Site added following review of Employment |  |  |
| Road Balcombe                                  | evidence                                  |  |  |
| 937 - Danworth Farm, Cuckfield Road,           | Site added following review of Employment |  |  |
| Hurstpierpoint                                 | evidence                                  |  |  |
| 938 - Mill Green Business Park, Haywards       | Site added following review of Employment |  |  |
| Heath                                          | evidence                                  |  |  |
| 940 - Land north of the A264 at Junction 10 of | Site added following review of Employment |  |  |
| M23 (Employment Area)                          | evidence                                  |  |  |
| 941 - Jammeson's Farm, Muddleswood Road,       | Site added following review of Employment |  |  |
| Albourne                                       | evidence                                  |  |  |
| 942 - Sovereign House, London Road, Albourne   | Site added following review of Employment |  |  |
|                                                | evidence                                  |  |  |
| 943 - Softech House, London Road, Albourne     | Site added following review of Employment |  |  |
|                                                | evidence                                  |  |  |
| 944 - Friday Ad, London Road, Sayers Common    | Site added following review of Employment |  |  |
|                                                | evidence                                  |  |  |