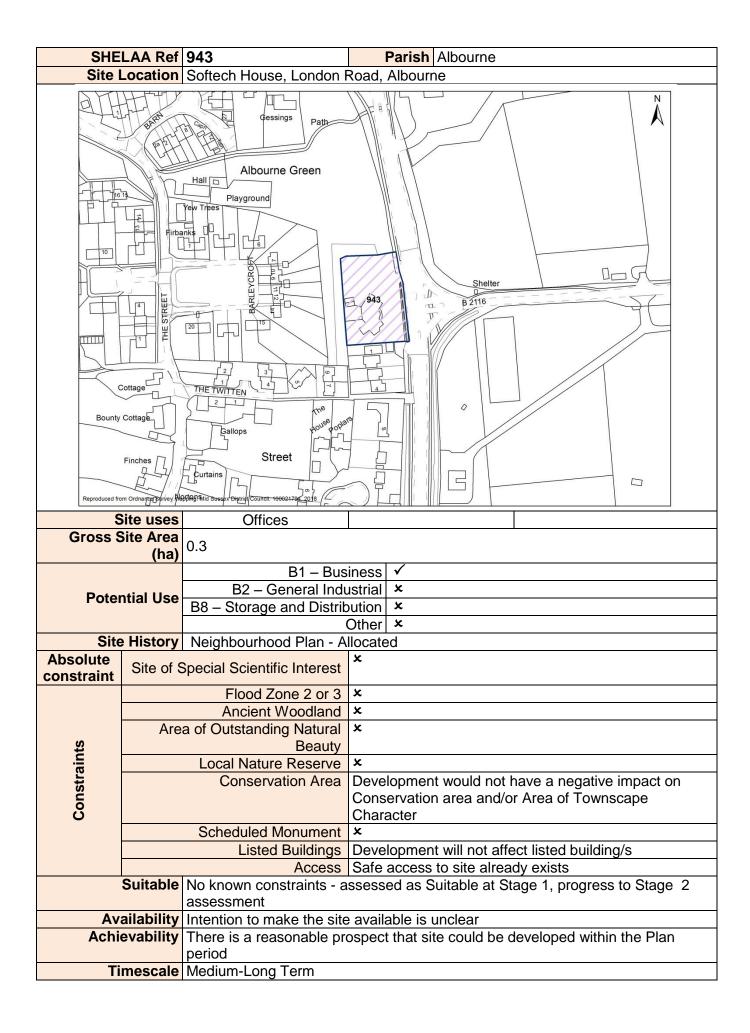

## **Employment Sites**

| Site                                           | Reason                                    |  |  |
|------------------------------------------------|-------------------------------------------|--|--|
| 927 - Millwood Farm, East Street, Turners Hill | Site added following review of Employment |  |  |
|                                                | evidence                                  |  |  |
| 928 - Hangdown Mead Business Park, Top         | Site added following review of Employment |  |  |
| Road, Sharpthorne                              | evidence                                  |  |  |
| 931 - Extension (east) to Bolney Grange        | Site added following review of Employment |  |  |
| Business Park Stairbridge Lane Bolney          | evidence                                  |  |  |
| 932 - Burgess Hill Town Centre, Burgess Hill   | Site added following review of Employment |  |  |
|                                                | evidence                                  |  |  |
| 933 - Paynes Place Farm, Ansty                 | Site added following review of Employment |  |  |
|                                                | evidence                                  |  |  |
| 934 - The Old Sawmill, Pickwell Lane, Ansty    | Site added following review of Employment |  |  |
|                                                | evidence                                  |  |  |
| 935 - Bridge Road Industrial Estate, Haywards  | Site added following review of Employment |  |  |
| Heath                                          | evidence                                  |  |  |
| 936 - Balcombe Saw Mills, Haywards Heath       | Site added following review of Employment |  |  |
| Road Balcombe                                  | evidence                                  |  |  |
| 937 - Danworth Farm, Cuckfield Road,           | Site added following review of Employment |  |  |
| Hurstpierpoint                                 | evidence                                  |  |  |
| 938 - Mill Green Business Park, Haywards       | Site added following review of Employment |  |  |
| Heath                                          | evidence                                  |  |  |
| 940 - Land north of the A264 at Junction 10 of | Site added following review of Employment |  |  |
| M23 (Employment Area)                          | evidence                                  |  |  |
| 941 - Jammeson's Farm, Muddleswood Road,       | Site added following review of Employment |  |  |
| Albourne                                       | evidence                                  |  |  |
| 942 - Sovereign House, London Road, Albourne   | Site added following review of Employment |  |  |
|                                                | evidence                                  |  |  |
| 943 - Softech House, London Road, Albourne     | Site added following review of Employment |  |  |
|                                                | evidence                                  |  |  |
| 944 - Friday Ad, London Road, Sayers Common    | Site added following review of Employment |  |  |
|                                                | evidence                                  |  |  |