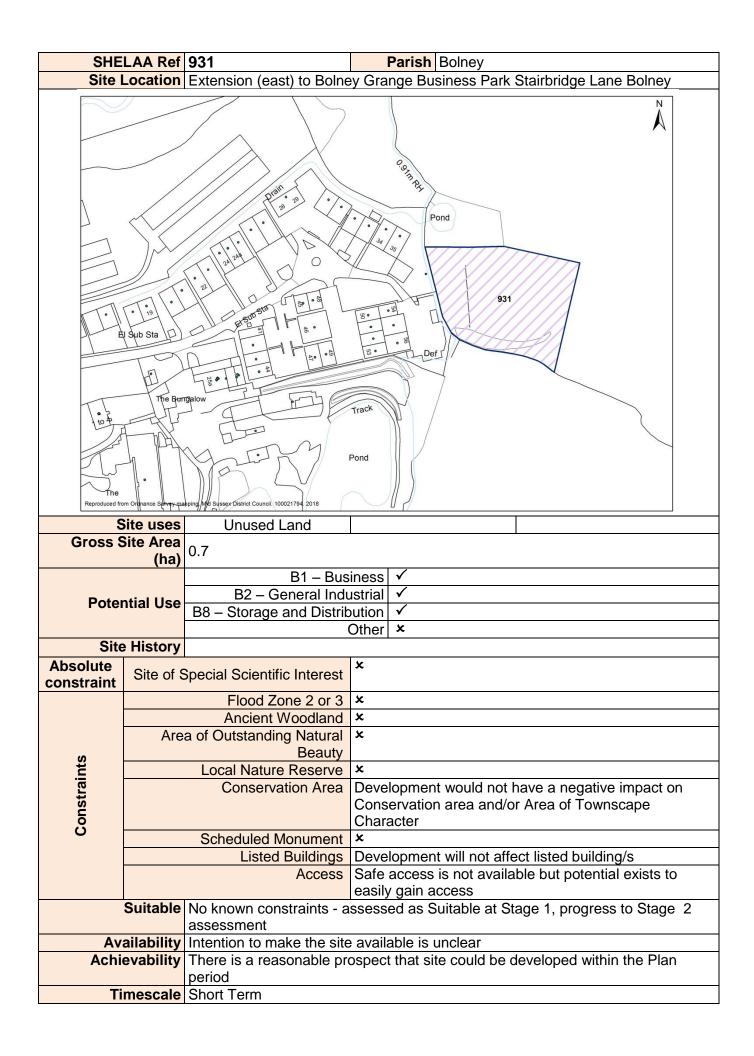

## **Employment Sites**

| Site                                           | Reason                                    |  |  |
|------------------------------------------------|-------------------------------------------|--|--|
| 927 - Millwood Farm, East Street, Turners Hill | Site added following review of Employment |  |  |
|                                                | evidence                                  |  |  |
| 928 - Hangdown Mead Business Park, Top         | Site added following review of Employment |  |  |
| Road, Sharpthorne                              | evidence                                  |  |  |
| 931 - Extension (east) to Bolney Grange        | Site added following review of Employment |  |  |
| Business Park Stairbridge Lane Bolney          | evidence                                  |  |  |
| 932 - Burgess Hill Town Centre, Burgess Hill   | Site added following review of Employment |  |  |
|                                                | evidence                                  |  |  |
| 933 - Paynes Place Farm, Ansty                 | Site added following review of Employment |  |  |
|                                                | evidence                                  |  |  |
| 934 - The Old Sawmill, Pickwell Lane, Ansty    | Site added following review of Employment |  |  |
|                                                | evidence                                  |  |  |
| 935 - Bridge Road Industrial Estate, Haywards  | Site added following review of Employment |  |  |
| Heath                                          | evidence                                  |  |  |
| 936 - Balcombe Saw Mills, Haywards Heath       | Site added following review of Employment |  |  |
| Road Balcombe                                  | evidence                                  |  |  |
| 937 - Danworth Farm, Cuckfield Road,           | Site added following review of Employment |  |  |
| Hurstpierpoint                                 | evidence                                  |  |  |
| 938 - Mill Green Business Park, Haywards       | Site added following review of Employment |  |  |
| Heath                                          | evidence                                  |  |  |
| 940 - Land north of the A264 at Junction 10 of | Site added following review of Employment |  |  |
| M23 (Employment Area)                          | evidence                                  |  |  |
| 941 - Jammeson's Farm, Muddleswood Road,       | Site added following review of Employment |  |  |
| Albourne                                       | evidence                                  |  |  |
| 942 - Sovereign House, London Road, Albourne   | Site added following review of Employment |  |  |
|                                                | evidence                                  |  |  |
| 943 - Softech House, London Road, Albourne     | Site added following review of Employment |  |  |
|                                                | evidence                                  |  |  |
| 944 - Friday Ad, London Road, Sayers Common    | Site added following review of Employment |  |  |
|                                                | evidence                                  |  |  |