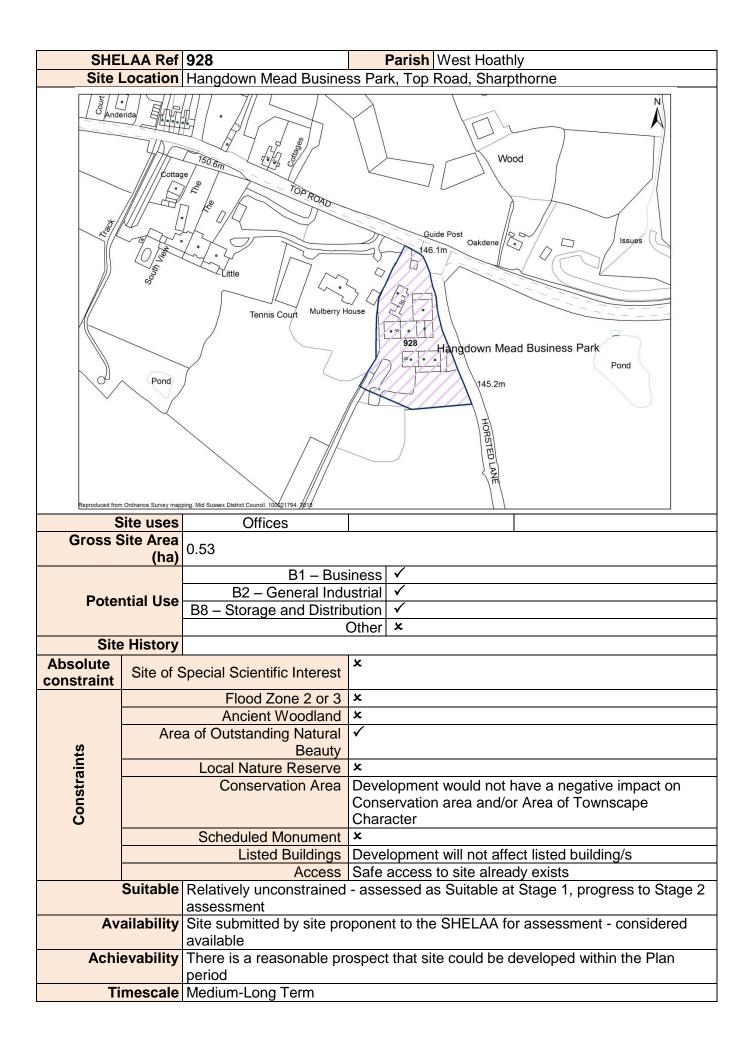

## **Employment Sites**

| Site                                           | Reason                                    |  |  |
|------------------------------------------------|-------------------------------------------|--|--|
| 927 - Millwood Farm, East Street, Turners Hill | Site added following review of Employment |  |  |
|                                                | evidence                                  |  |  |
| 928 - Hangdown Mead Business Park, Top         | Site added following review of Employment |  |  |
| Road, Sharpthorne                              | evidence                                  |  |  |
| 931 - Extension (east) to Bolney Grange        | Site added following review of Employment |  |  |
| Business Park Stairbridge Lane Bolney          | evidence                                  |  |  |
| 932 - Burgess Hill Town Centre, Burgess Hill   | Site added following review of Employment |  |  |
|                                                | evidence                                  |  |  |
| 933 - Paynes Place Farm, Ansty                 | Site added following review of Employment |  |  |
|                                                | evidence                                  |  |  |
| 934 - The Old Sawmill, Pickwell Lane, Ansty    | Site added following review of Employment |  |  |
|                                                | evidence                                  |  |  |
| 935 - Bridge Road Industrial Estate, Haywards  | Site added following review of Employment |  |  |
| Heath                                          | evidence                                  |  |  |
| 936 - Balcombe Saw Mills, Haywards Heath       | Site added following review of Employment |  |  |
| Road Balcombe                                  | evidence                                  |  |  |
| 937 - Danworth Farm, Cuckfield Road,           | Site added following review of Employment |  |  |
| Hurstpierpoint                                 | evidence                                  |  |  |
| 938 - Mill Green Business Park, Haywards       | Site added following review of Employment |  |  |
| Heath                                          | evidence                                  |  |  |
| 940 - Land north of the A264 at Junction 10 of | Site added following review of Employment |  |  |
| M23 (Employment Area)                          | evidence                                  |  |  |
| 941 - Jammeson's Farm, Muddleswood Road,       | Site added following review of Employment |  |  |
| Albourne                                       | evidence                                  |  |  |
| 942 - Sovereign House, London Road, Albourne   | Site added following review of Employment |  |  |
|                                                | evidence                                  |  |  |
| 943 - Softech House, London Road, Albourne     | Site added following review of Employment |  |  |
|                                                | evidence                                  |  |  |
| 944 - Friday Ad, London Road, Sayers Common    | Site added following review of Employment |  |  |
|                                                | evidence                                  |  |  |