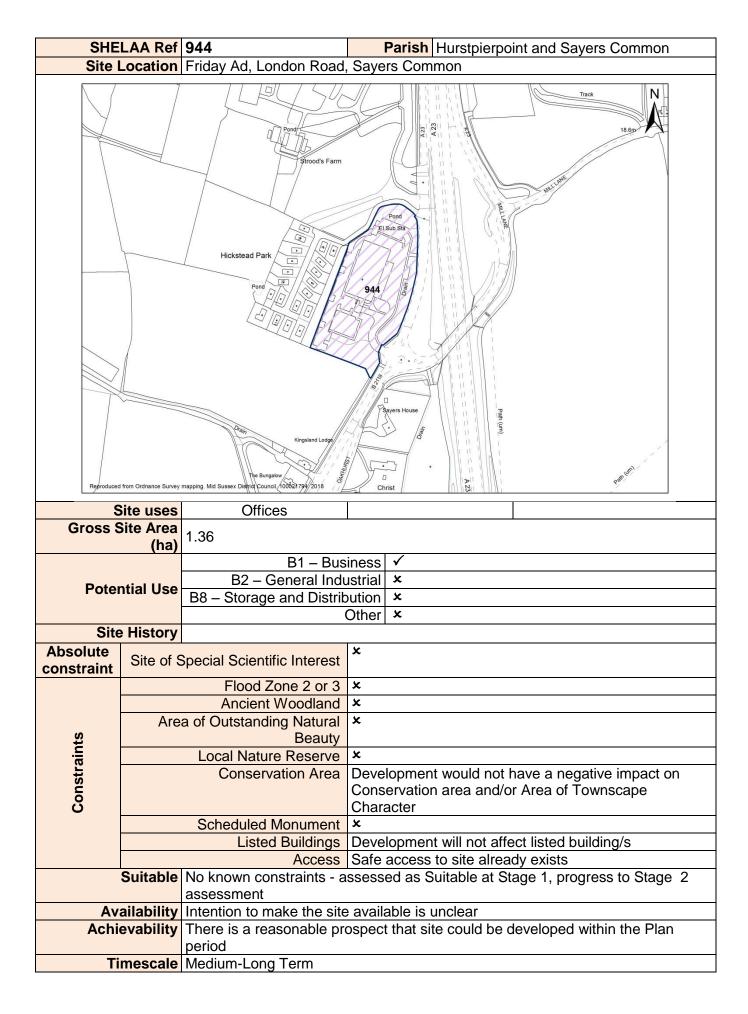

## **Employment Sites**

| Site                                           | Reason                                    |  |  |
|------------------------------------------------|-------------------------------------------|--|--|
| 927 - Millwood Farm, East Street, Turners Hill | Site added following review of Employment |  |  |
|                                                | evidence                                  |  |  |
| 928 - Hangdown Mead Business Park, Top         | Site added following review of Employment |  |  |
| Road, Sharpthorne                              | evidence                                  |  |  |
| 931 - Extension (east) to Bolney Grange        | Site added following review of Employment |  |  |
| Business Park Stairbridge Lane Bolney          | evidence                                  |  |  |
| 932 - Burgess Hill Town Centre, Burgess Hill   | Site added following review of Employment |  |  |
|                                                | evidence                                  |  |  |
| 933 - Paynes Place Farm, Ansty                 | Site added following review of Employment |  |  |
|                                                | evidence                                  |  |  |
| 934 - The Old Sawmill, Pickwell Lane, Ansty    | Site added following review of Employment |  |  |
|                                                | evidence                                  |  |  |
| 935 - Bridge Road Industrial Estate, Haywards  | Site added following review of Employment |  |  |
| Heath                                          | evidence                                  |  |  |
| 936 - Balcombe Saw Mills, Haywards Heath       | Site added following review of Employment |  |  |
| Road Balcombe                                  | evidence                                  |  |  |
| 937 - Danworth Farm, Cuckfield Road,           | Site added following review of Employment |  |  |
| Hurstpierpoint                                 | evidence                                  |  |  |
| 938 - Mill Green Business Park, Haywards       | Site added following review of Employment |  |  |
| Heath                                          | evidence                                  |  |  |
| 940 - Land north of the A264 at Junction 10 of | Site added following review of Employment |  |  |
| M23 (Employment Area)                          | evidence                                  |  |  |
| 941 - Jammeson's Farm, Muddleswood Road,       | Site added following review of Employment |  |  |
| Albourne                                       | evidence                                  |  |  |
| 942 - Sovereign House, London Road, Albourne   | Site added following review of Employment |  |  |
|                                                | evidence                                  |  |  |
| 943 - Softech House, London Road, Albourne     | Site added following review of Employment |  |  |
|                                                | evidence                                  |  |  |
| 944 - Friday Ad, London Road, Sayers Common    | Site added following review of Employment |  |  |
|                                                | evidence                                  |  |  |