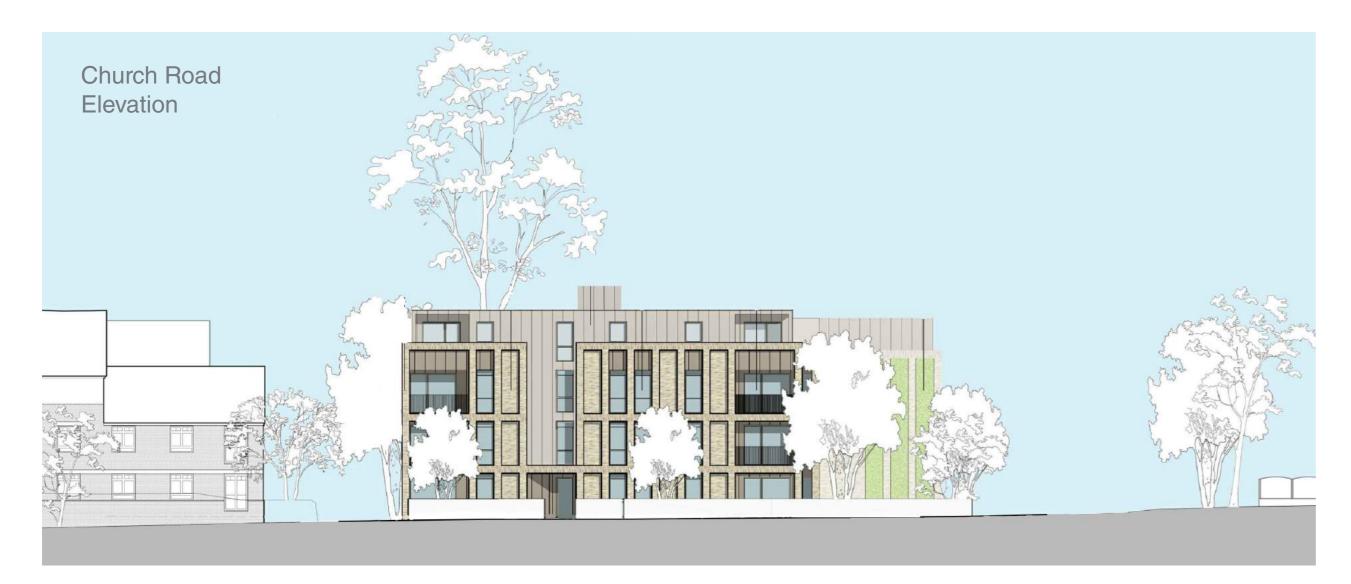

The design and materiality is a direct response to the local context. The building has been carefully layered through a pattern of brickwork framing and panelling with a rhythm of full height windows and inset balconies utilised to perforate the elevation, creating an opportunity to vary materials.