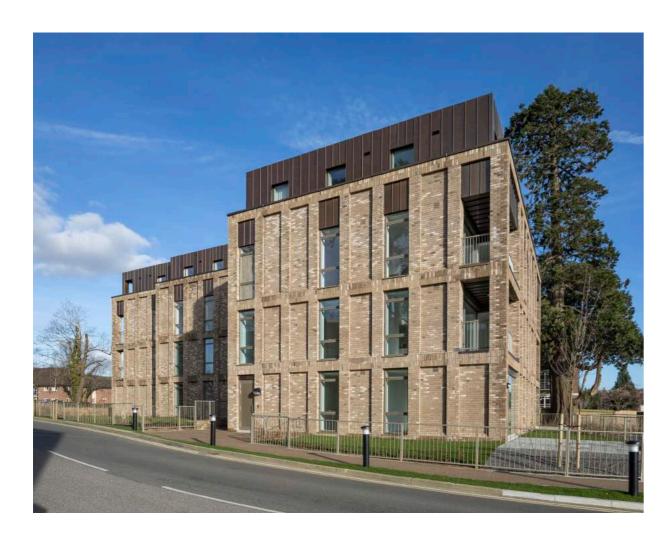

## Haywards Heath

ECE were appointed by Beacon Heights Developments to develop 24 high quality apartments in the centre of Haywards Heath.

Included in the design are mixtures of 1 and 2 bed homes over 4 storeys. All residential units have generous living spaces and also an area of private external amenity space in the form of a garden, balcony or terrace. The building has employed sustainable technologies including electric car charging points to residents' spaces.

The design and materiality is a direct response to the local context. The building has been carefully layered through a pattern of brickwork framing and panelling with a rhythm of full height windows and inset balconies utilised to perforate the elevation, creating an opportunity to vary materials.