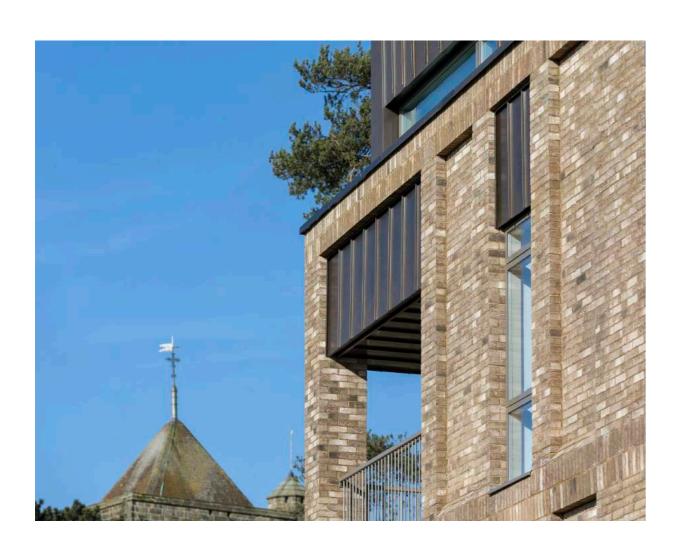

The design and materiality is a direct response to the local context. The building has been carefully layered through a pattern of brickwork framing and panelling with a rhythm of full height windows and inset balconies utilised to perforate the elevation, creating an opportunity to vary materials.

The site offers excellent views across the town to the wider landscape.