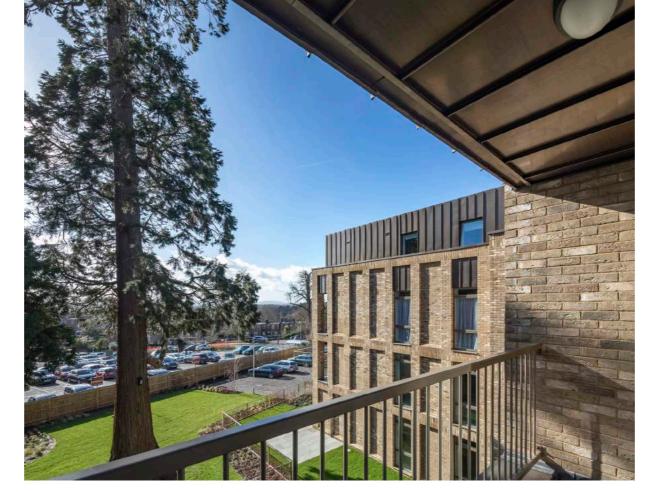

Developments to develop 24 high quality apartments in the centre of Haywards Heath.

Included in the design are mixtures of 1 and 2 bed homes over 4 storeys. All residential units have generous living spaces and also an area of private external amenity space in the form of a garden, balcony or terrace. The building has employed sustainable technologies including electric car charging points to residents' spaces.

The design and materiality is a direct response to the local context. The building has been carefully layered through a pattern of brickwork framing and panelling with a rhythm of full height windows and inset balconies utilised to perforate the elevation, creating an opportunity to vary materials.

The site offers excellent views across the town to the wider landscape.