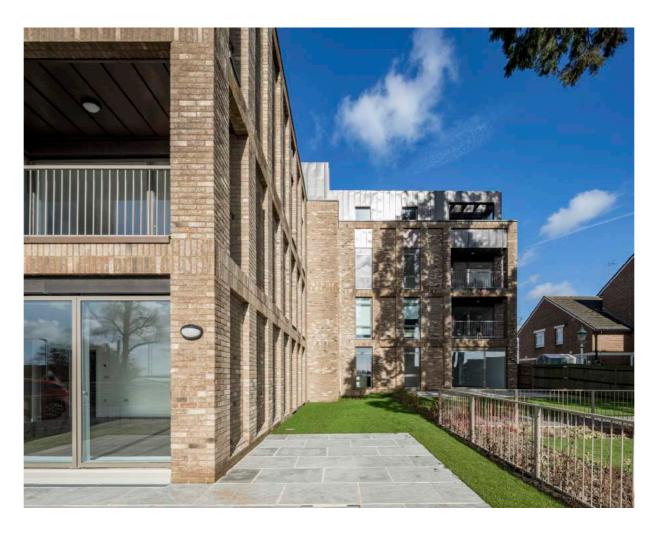

The design and materiality is a direct response to the local context. The building has been carefully layered through a pattern of brickwork framing and panelling with a rhythm of full height windows and inset balconies utilised to perforate the elevation, creating an opportunity to vary materials.