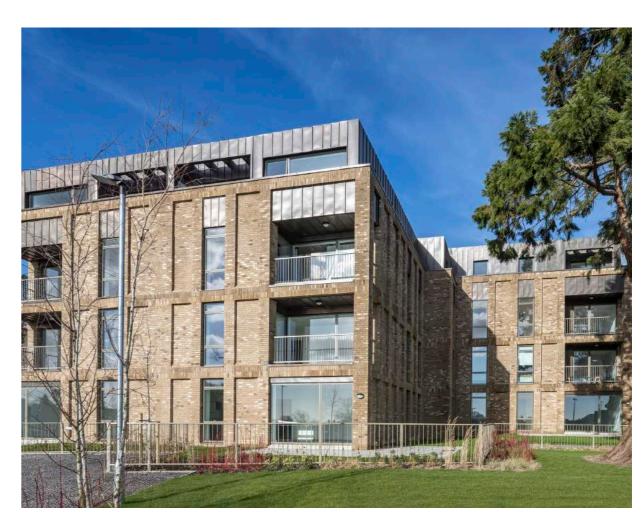

The design and materiality is a direct response to the local context. The building has been carefully layered through a pattern of brickwork framing and panelling with a rhythm of full height windows and inset balconies utilised to perforate the elevation, creating an opportunity to vary materials.