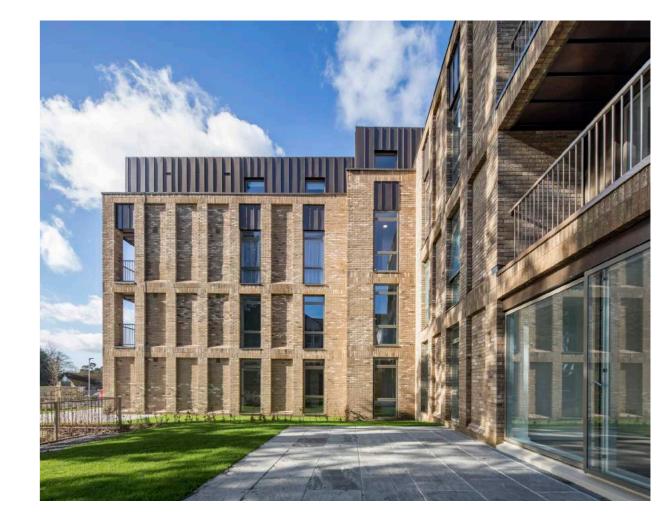

The design and materiality is a direct response to the local context. The building has been carefully layered through a pattern of brickwork framing and panelling with a rhythm of full height windows and inset balconies utilised to perforate the elevation, creating an opportunity to vary materials.