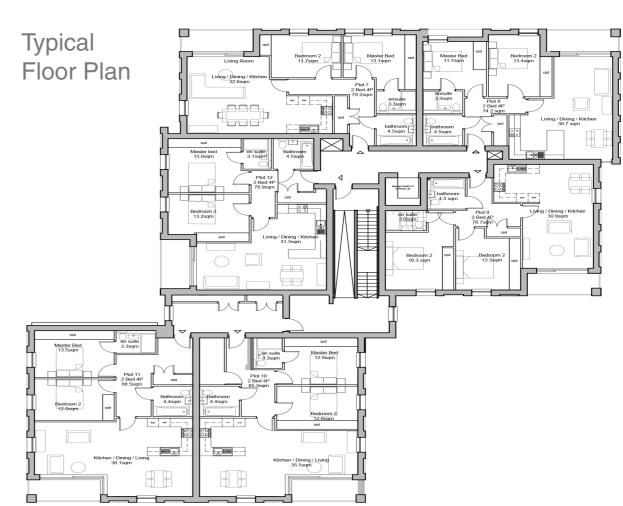

## Haywards Heath

ECE were appointed by Beacon Heights Developments to develop 24 high quality apartments in the centre of Haywards Heath.

Included in the design are mixtures of 1 and 2 bed homes over 4 storeys. All residential units have generous living spaces and also an area of private external amenity space in the form of a garden, balcony or terrace. The building has employed sustainable technologies including electric car charging points to residents' spaces.