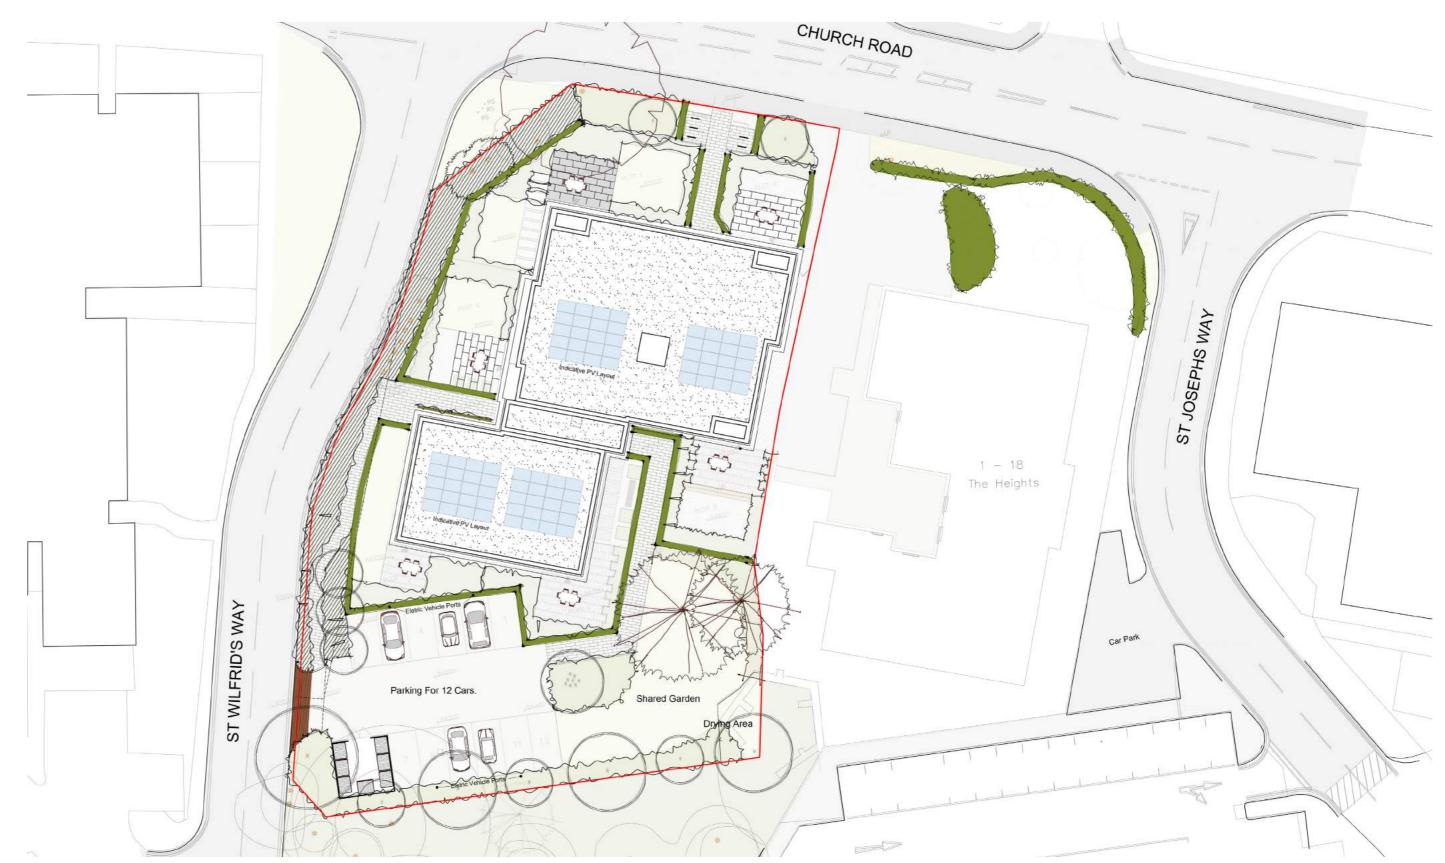

## Haywards Heath

ECE were appointed by Beacon Heights Developments to develop 24 high quality apartments in the centre of Haywards Heath.

Included in the design are mixtures of 1 and 2 bed homes over 4 storeys. All residential units have generous living spaces and also an area of private external amenity space in the form of a garden, balcony or terrace. The building has employed sustainable technologies including electric car charging points to residents' spaces.

The site offers excellent views across the town to the wider landscape.