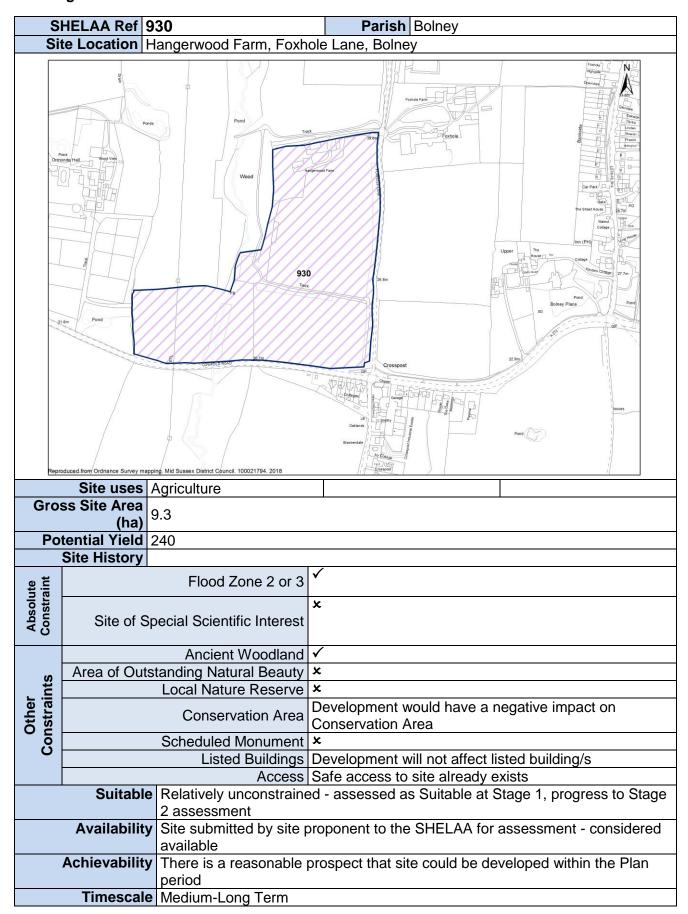

assessment                                    | easily gain access ed - assessed as Suitable at Stage 1, progress to Stage |  |
| 0                                                                                                                    | Suitable<br>Availabilit                | Relatively unconstraine 2 assessment                                    | easily gain access                                                         |  |
|                                                                                                                      | Availabilit                            | Relatively unconstraine 2 assessment  Site submitted by site pavailable | easily gain access ed - assessed as Suitable at Stage 1, progress to Stage |  |

## Stage 1 Site Pro-Forma - All Sites