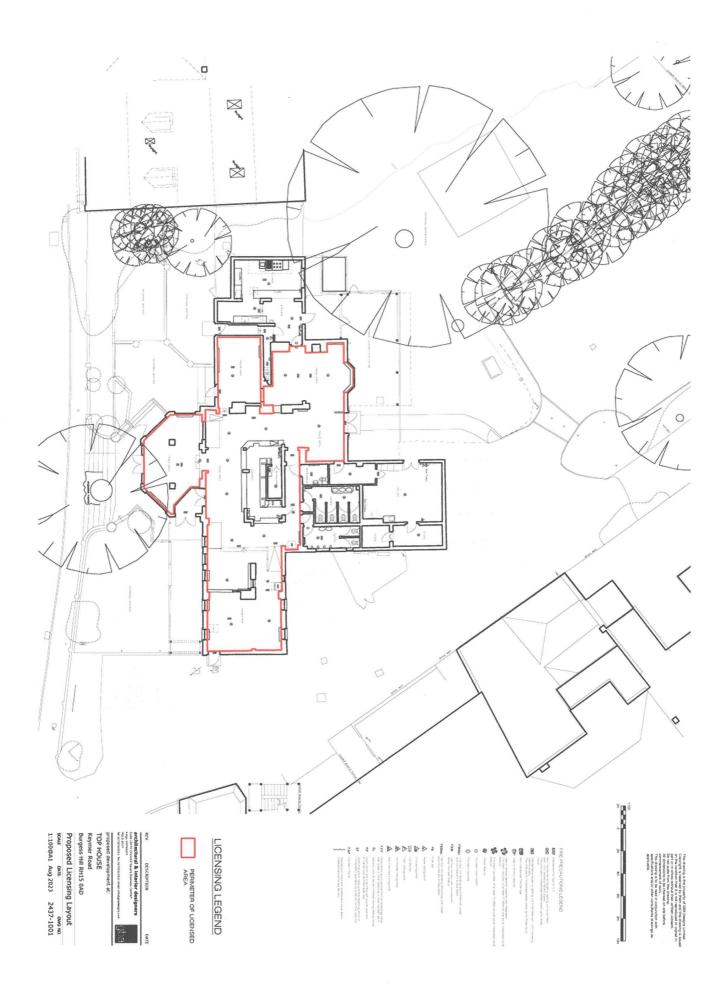

### **Current Licence**

| cation to licence the external areas of the<br>Sale of Alcohol from a mobile bar servery in<br>the submitted layout plan (drawing number 2437-<br>application to amend annex 2 of the operating |
|-------------------------------------------------------------------------------------------------------------------------------------------------------------------------------------------------|
|                                                                                                                                                                                                 |
|                                                                                                                                                                                                 |
|                                                                                                                                                                                                 |
|                                                                                                                                                                                                 |