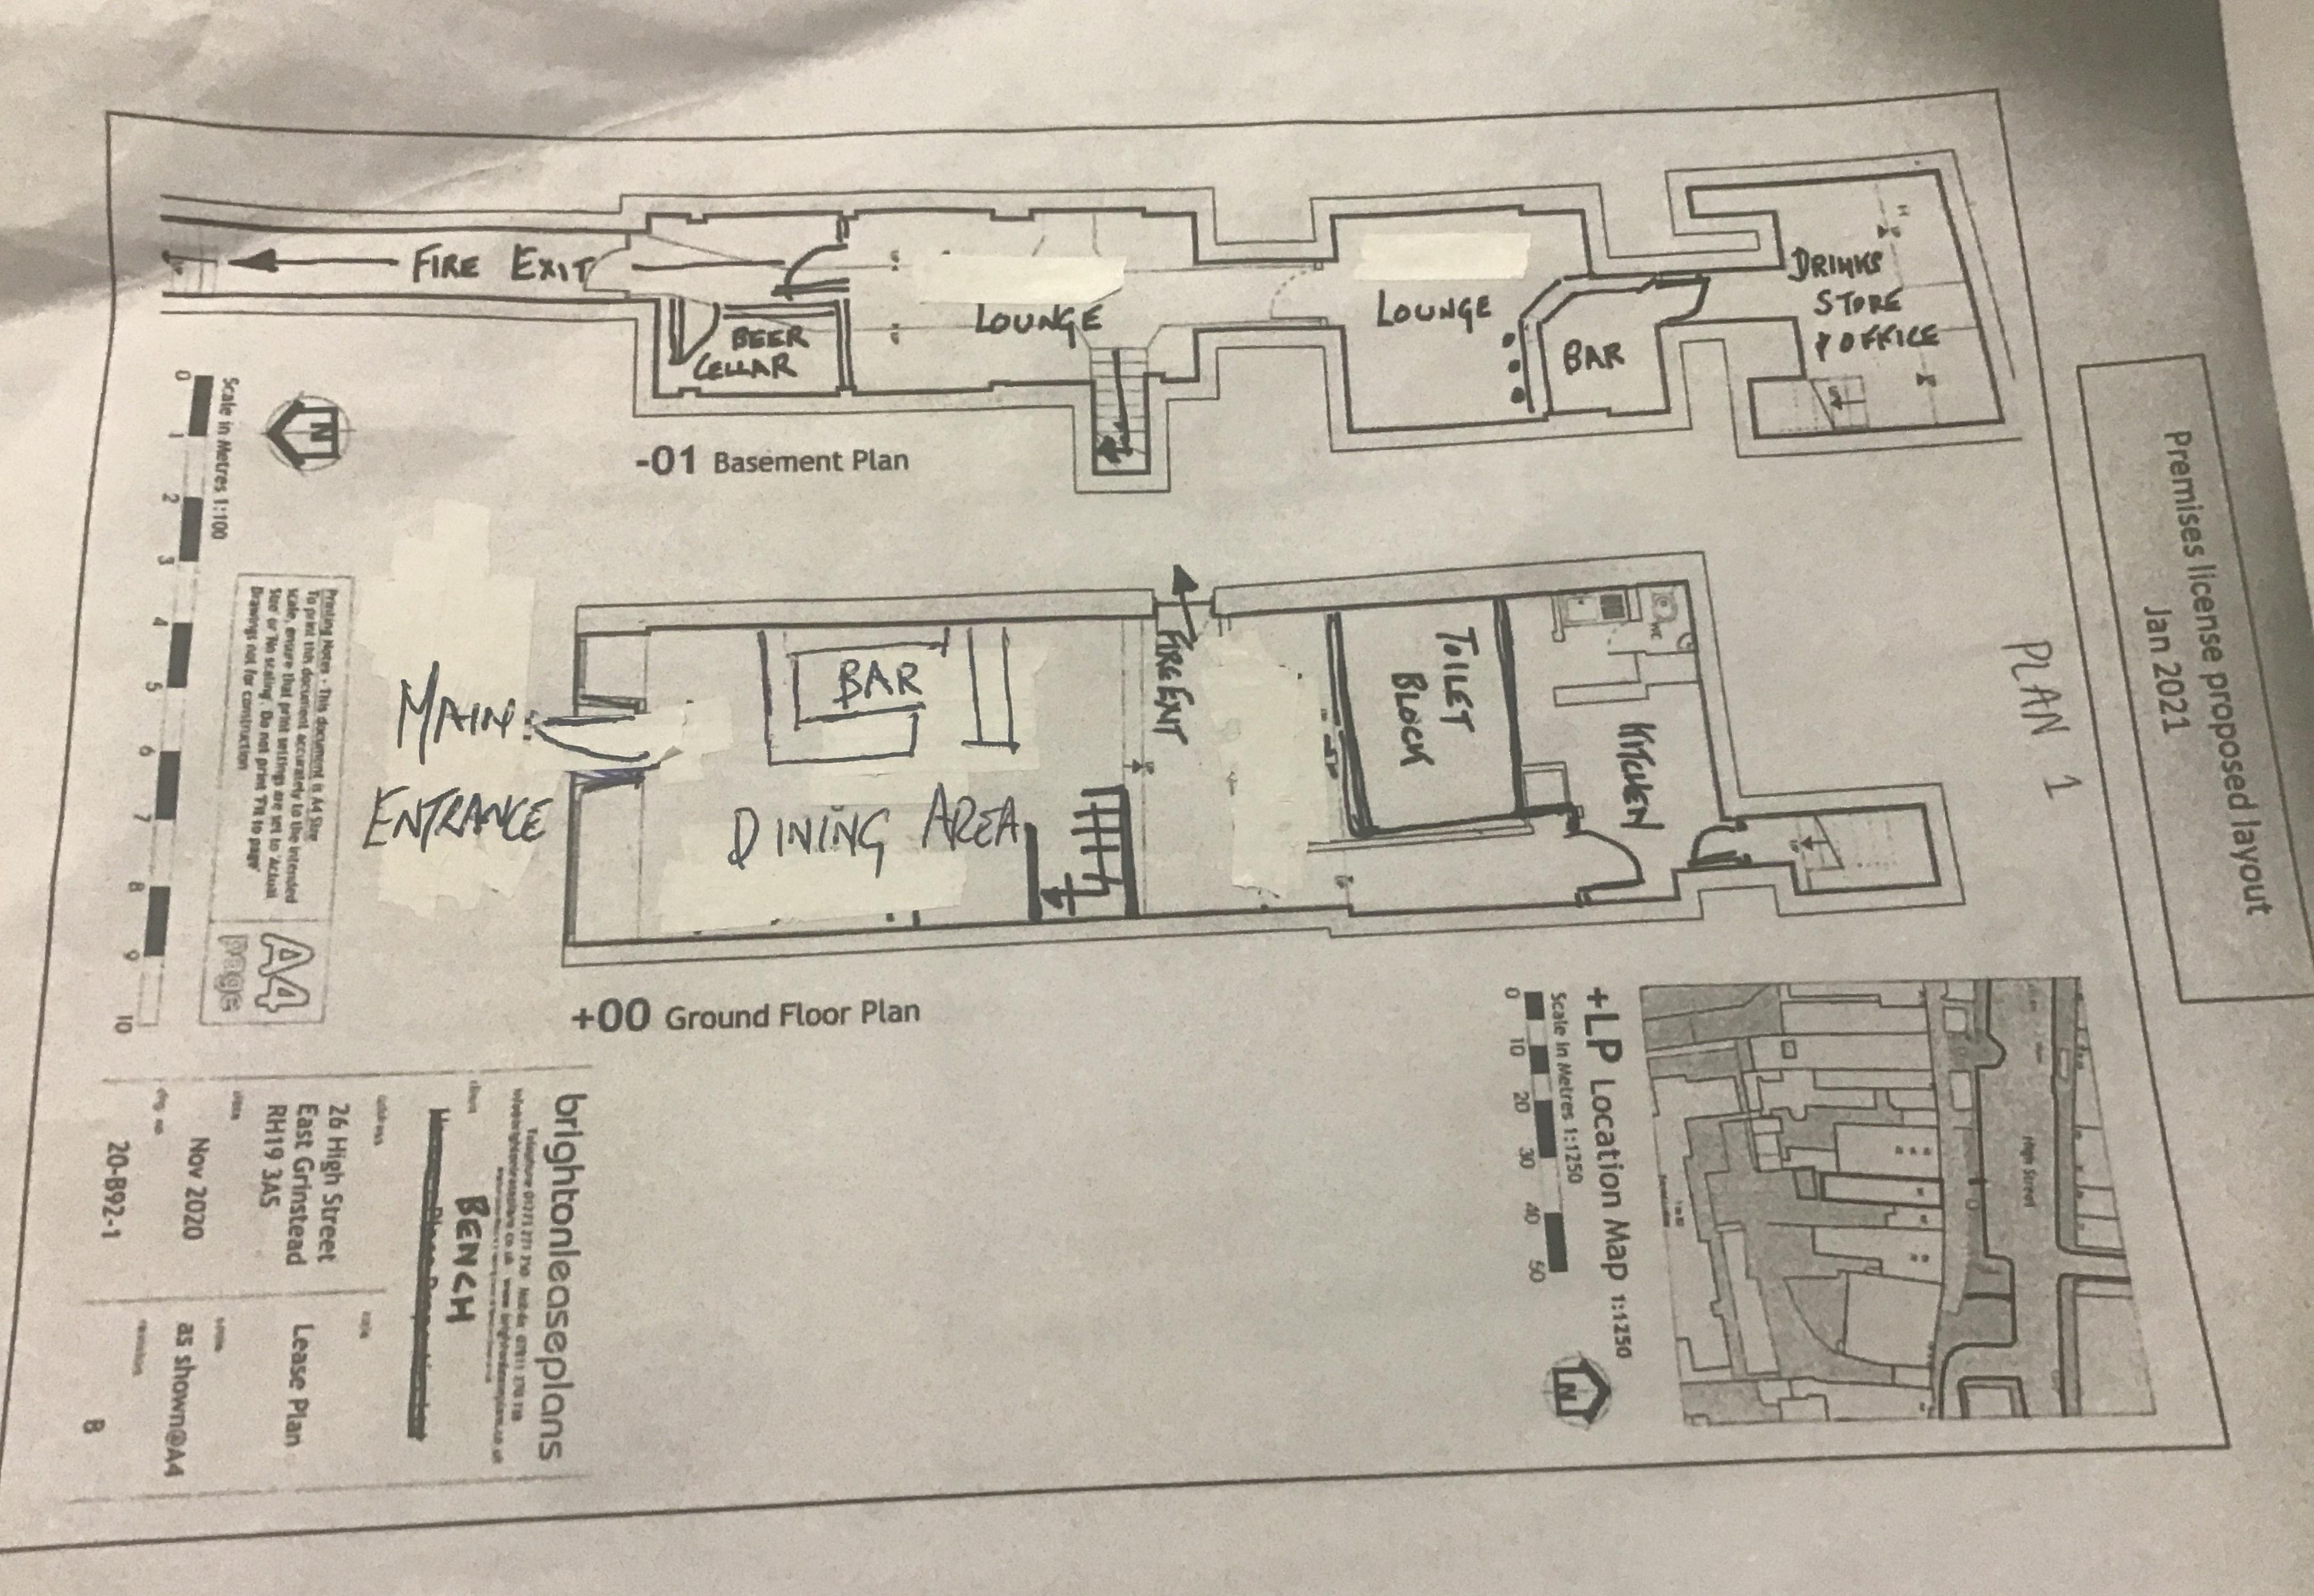

| Form                                                                                  | Application for a premises licence                                                                                                                                      |
|---------------------------------------------------------------------------------------|-------------------------------------------------------------------------------------------------------------------------------------------------------------------------|
|                                                                                       |                                                                                                                                                                         |
|                                                                                       |                                                                                                                                                                         |
| Your Details                                                                          |                                                                                                                                                                         |
| Name/s:                                                                               | Lisa Rogers                                                                                                                                                             |
| Premises                                                                              |                                                                                                                                                                         |
| Postal address of premises or, if none, ordnance survey map reference or description: |                                                                                                                                                                         |
| Postcode                                                                              | RH193AS                                                                                                                                                                 |
|                                                                                       |                                                                                                                                                                         |
|                                                                                       |                                                                                                                                                                         |
| Non-domestic rateable value of premises.                                              | £4301 - £33000                                                                                                                                                          |
|                                                                                       |                                                                                                                                                                         |
| Applicant type                                                                        |                                                                                                                                                                         |
| Please state whether you are applying for a premises licence as:                      | r<br>a a person other than an individual - i) as a limited company                                                                                                      |
| Applicant type                                                                        |                                                                                                                                                                         |
| Please confirm:                                                                       | I am carrying on or proposing to carry on a business which involves the use of the premises for licensable activities                                                   |
| <b>Individual Applicants</b>                                                          |                                                                                                                                                                         |
| Second Applicant                                                                      |                                                                                                                                                                         |
| Other Applicants                                                                      |                                                                                                                                                                         |
| Name                                                                                  | Unique Bright Star Limited t/a Bench RH19                                                                                                                               |
|                                                                                       |                                                                                                                                                                         |
|                                                                                       |                                                                                                                                                                         |
| Registered number (where applicable)                                                  | 15158382                                                                                                                                                                |
| Description                                                                           | High Street Restaurant with 68 covers occupied over Ground Floor and Basement. A further 56 covers are provided on the Market Square and directly outside our premises. |
|                                                                                       |                                                                                                                                                                         |

| Operating Schedule                              |                                                                                                                                                                                 |
|-------------------------------------------------|---------------------------------------------------------------------------------------------------------------------------------------------------------------------------------|
| When do you want the premises licence to start? | 08/05/2024                                                                                                                                                                      |
| If you wish the licence end?                    | e to be valid only for a limited period, when do you want it to                                                                                                                 |
| If 5,000 or more peop<br>state the number exp   | ole are expected to attend the premises at any one time, please pected to attend.                                                                                               |
| Description of premis                           | ses                                                                                                                                                                             |
| Description                                     | The premises is a family run restaurant based in the heart of the High Street in East Grinstead. We provide a varied menu and cover Breakfast, Lunch and Evening Food Services. |
|                                                 | The building has been sympathetically refurbished and is enjoyed by a broad section of local residents and tourists.                                                            |
|                                                 | We wish to serve alcohol in the premises and within our designated external space covered with our pavement license.                                                            |
|                                                 | The business has changed hands recently and therefore our previous premises license has lapsed hence the requirement for a new one.                                             |
|                                                 | During the 3 years that Bench has been trading in the High Street we had never had any issues relating to inappropriate licensing behaviour.                                    |
| Licensable Activities Plays                     |                                                                                                                                                                                 |
| Will you be provisioning Plays?                 | No                                                                                                                                                                              |
| Monday                                          |                                                                                                                                                                                 |
| Tuesday                                         |                                                                                                                                                                                 |
| Wednesday                                       |                                                                                                                                                                                 |
| Thursday                                        |                                                                                                                                                                                 |
| Friday                                          |                                                                                                                                                                                 |
| Saturday                                        |                                                                                                                                                                                 |
| Sunday                                          |                                                                                                                                                                                 |
| Films                                           |                                                                                                                                                                                 |
| Will you be provisioning Films?                 | No                                                                                                                                                                              |
| Monday                                          |                                                                                                                                                                                 |
| Tuesday                                         |                                                                                                                                                                                 |
| Wednesday                                       |                                                                                                                                                                                 |
| Thursday                                        |                                                                                                                                                                                 |