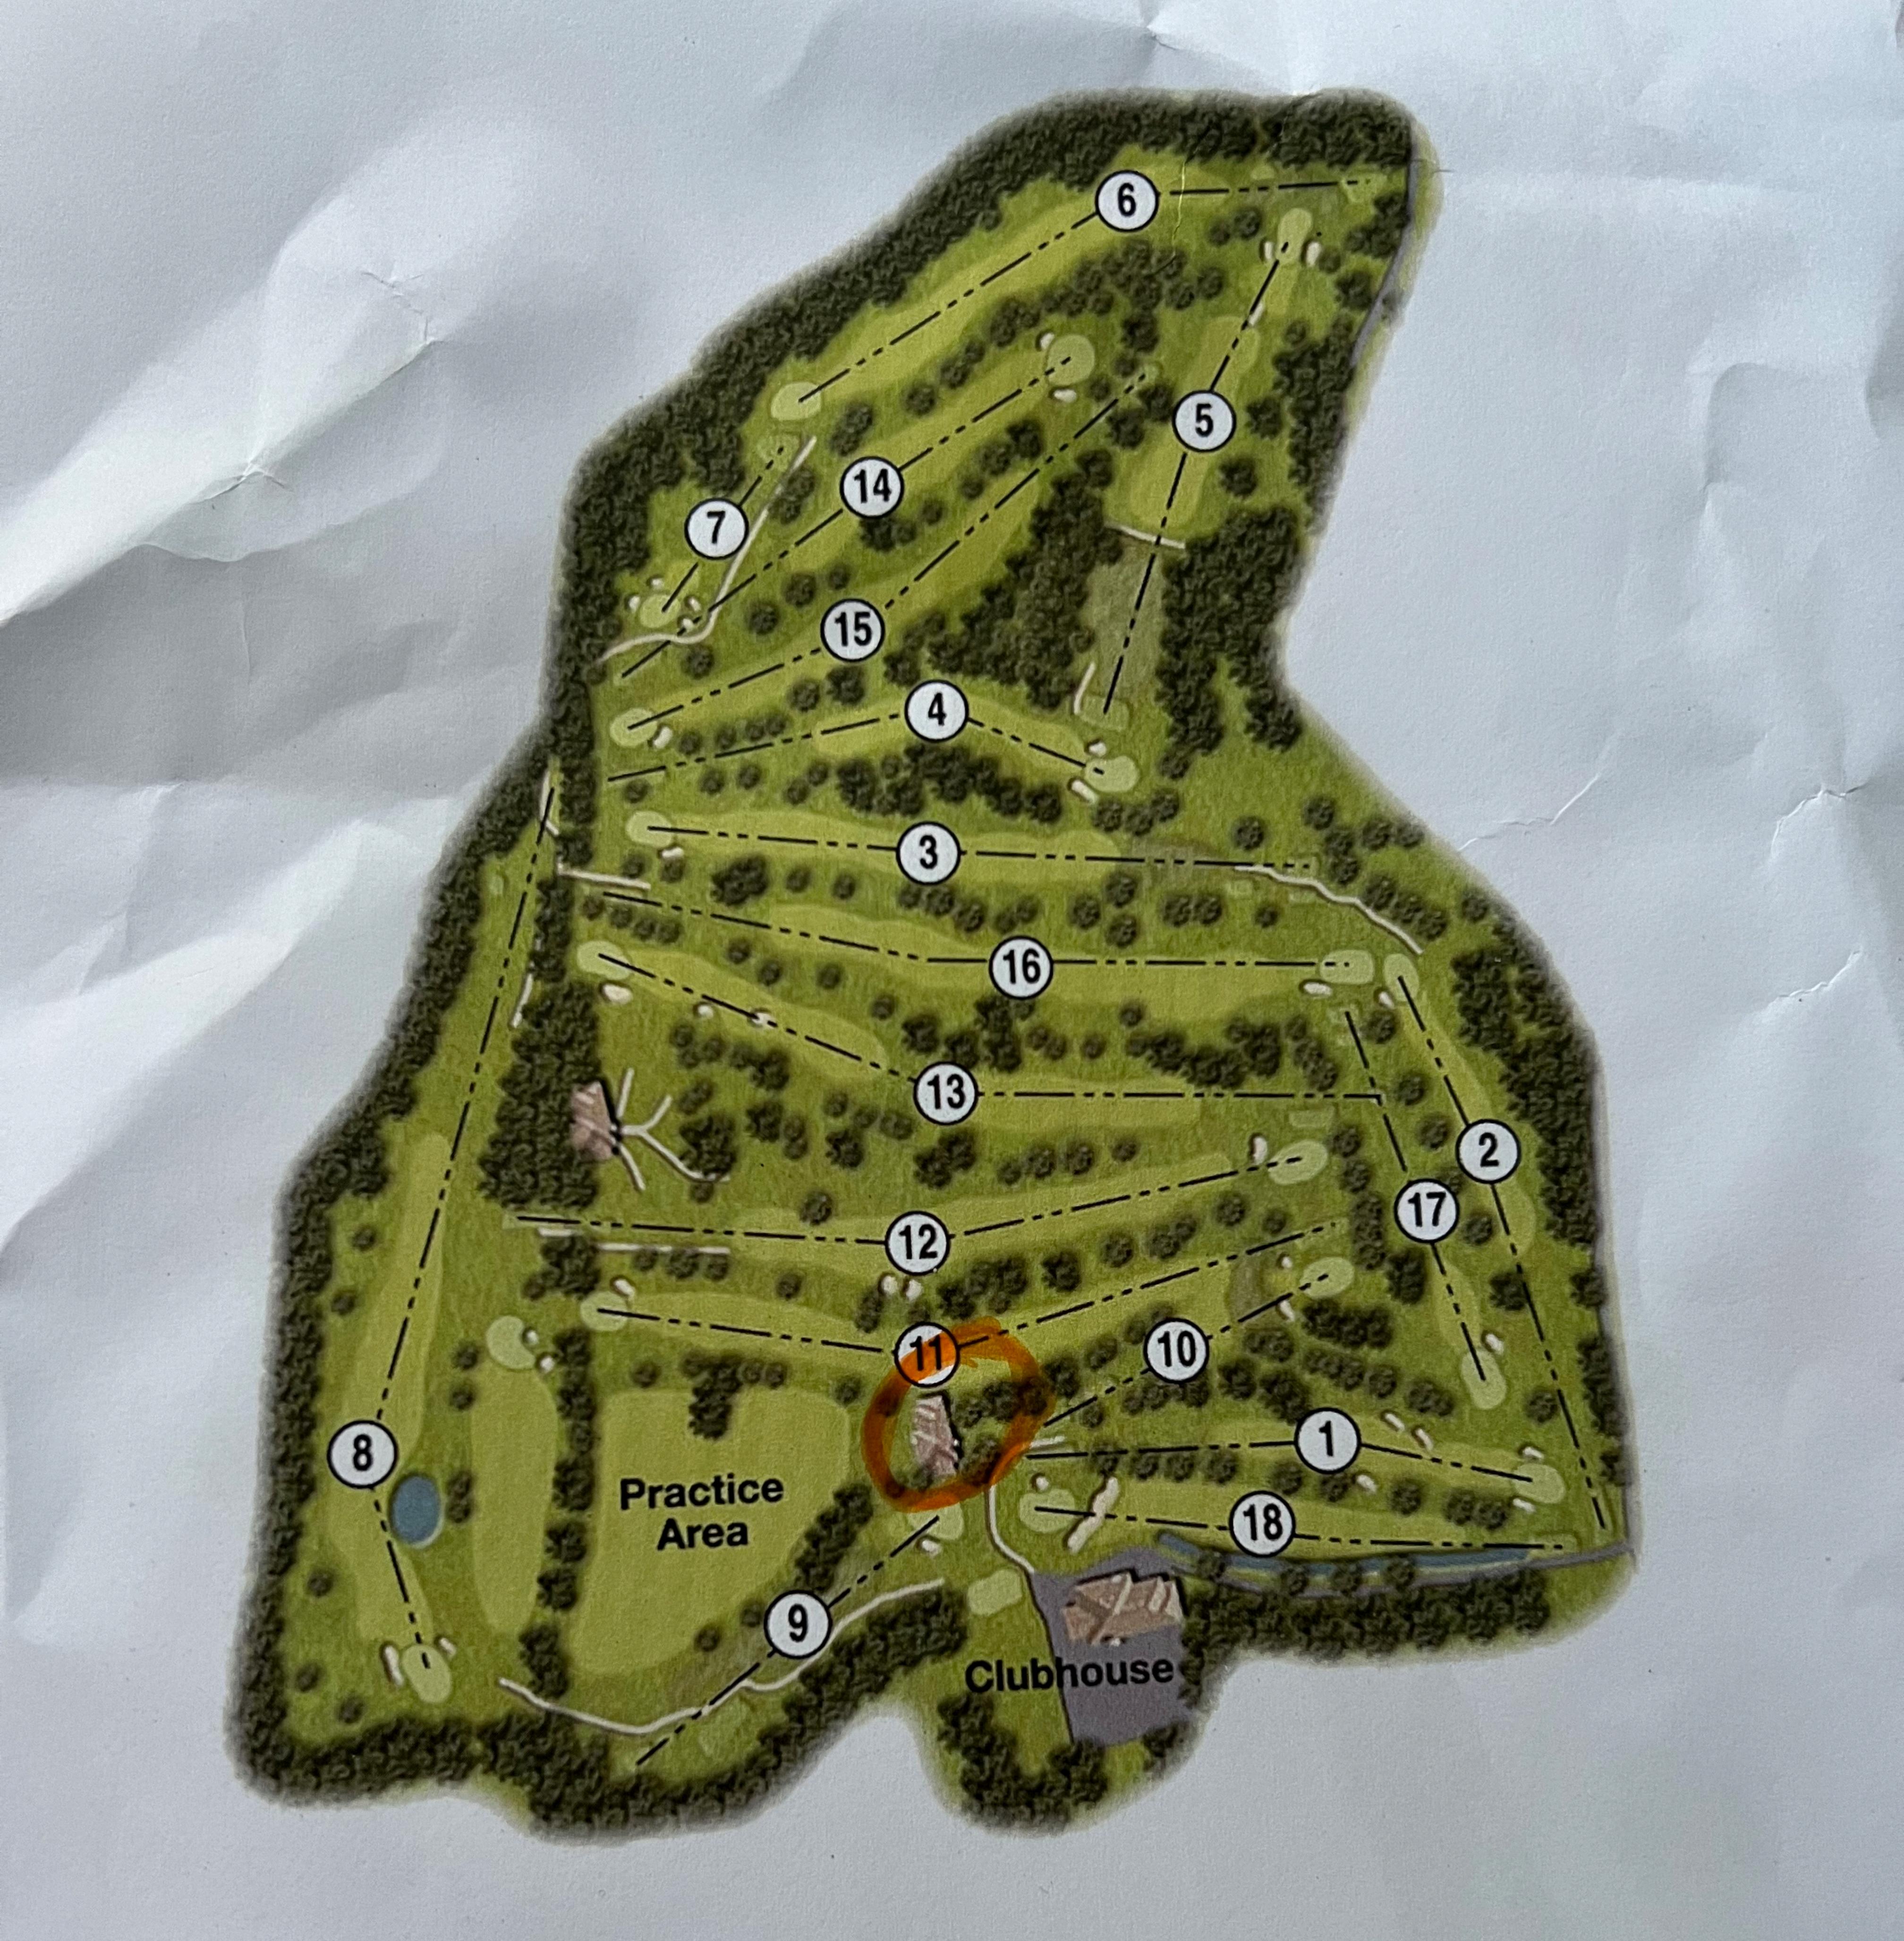

| Second Applicant                                 |                                                                                                                                                                |  |  |
|--------------------------------------------------|----------------------------------------------------------------------------------------------------------------------------------------------------------------|--|--|
| Other Applicants                                 |                                                                                                                                                                |  |  |
| Operating Schedule                               |                                                                                                                                                                |  |  |
| When do you want the premises licence to start?  | 21/06/2024                                                                                                                                                     |  |  |
| If you wish the licence end?                     | If you wish the licence to be valid only for a limited period, when do you want it to end?                                                                     |  |  |
| If 5,000 or more peop<br>state the number exp    | ole are expected to attend the premises at any one time, please pected to attend.                                                                              |  |  |
| Description of premis                            | es                                                                                                                                                             |  |  |
| Description                                      | This is a halfway hut that is situated next to 1st and 10th tee. It is a hut with coded alarm system and 3 heavy duty Locks. It is one room with full kitchen. |  |  |
| <b>Licensable Activities</b>                     |                                                                                                                                                                |  |  |
| Plays                                            |                                                                                                                                                                |  |  |
| Will you be provisioning Plays?                  | No                                                                                                                                                             |  |  |
| Monday                                           |                                                                                                                                                                |  |  |
| Tuesday                                          |                                                                                                                                                                |  |  |
| Wednesday                                        |                                                                                                                                                                |  |  |
| Thursday                                         |                                                                                                                                                                |  |  |
| Friday                                           |                                                                                                                                                                |  |  |
| Saturday                                         |                                                                                                                                                                |  |  |
| Sunday                                           |                                                                                                                                                                |  |  |
| Films                                            |                                                                                                                                                                |  |  |
| Will you be provisioning Films?                  | No                                                                                                                                                             |  |  |
| Monday                                           |                                                                                                                                                                |  |  |
| Tuesday                                          |                                                                                                                                                                |  |  |
| Wednesday                                        |                                                                                                                                                                |  |  |
| Thursday                                         |                                                                                                                                                                |  |  |
| Friday                                           |                                                                                                                                                                |  |  |
| Saturday                                         |                                                                                                                                                                |  |  |
| Sunday                                           |                                                                                                                                                                |  |  |
| Indoor Sports                                    |                                                                                                                                                                |  |  |
| Will you be provisioning Indoor Sporting events? | No                                                                                                                                                             |  |  |
|                                                  |                                                                                                                                                                |  |  |