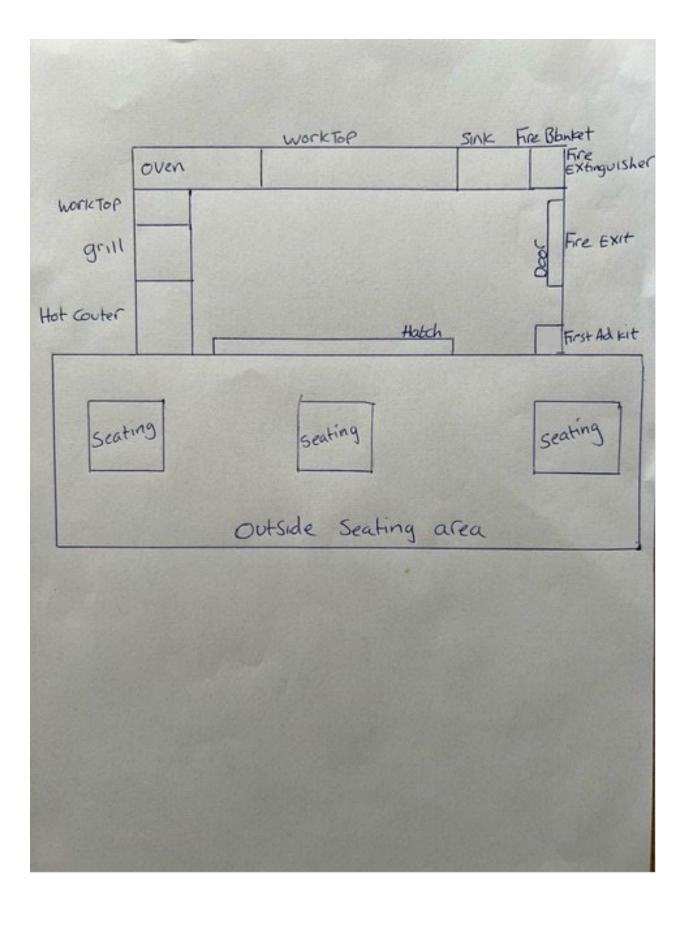

| Second Applicant                                 |                                                                                                                                                                |  |  |
|--------------------------------------------------|----------------------------------------------------------------------------------------------------------------------------------------------------------------|--|--|
| Other Applicants                                 |                                                                                                                                                                |  |  |
| Operating Schedule                               |                                                                                                                                                                |  |  |
| When do you want the premises licence to start?  | 21/06/2024                                                                                                                                                     |  |  |
| If you wish the licence end?                     | If you wish the licence to be valid only for a limited period, when do you want it to end?                                                                     |  |  |
| If 5,000 or more peop<br>state the number exp    | ole are expected to attend the premises at any one time, please pected to attend.                                                                              |  |  |
| Description of premis                            | es                                                                                                                                                             |  |  |
| Description                                      | This is a halfway hut that is situated next to 1st and 10th tee. It is a hut with coded alarm system and 3 heavy duty Locks. It is one room with full kitchen. |  |  |
| <b>Licensable Activities</b>                     |                                                                                                                                                                |  |  |
| Plays                                            |                                                                                                                                                                |  |  |
| Will you be provisioning Plays?                  | No                                                                                                                                                             |  |  |
| Monday                                           |                                                                                                                                                                |  |  |
| Tuesday                                          |                                                                                                                                                                |  |  |
| Wednesday                                        |                                                                                                                                                                |  |  |
| Thursday                                         |                                                                                                                                                                |  |  |
| Friday                                           |                                                                                                                                                                |  |  |
| Saturday                                         |                                                                                                                                                                |  |  |
| Sunday                                           |                                                                                                                                                                |  |  |
| Films                                            |                                                                                                                                                                |  |  |
| Will you be provisioning Films?                  | No                                                                                                                                                             |  |  |
| Monday                                           |                                                                                                                                                                |  |  |
| Tuesday                                          |                                                                                                                                                                |  |  |
| Wednesday                                        |                                                                                                                                                                |  |  |
| Thursday                                         |                                                                                                                                                                |  |  |
| Friday                                           |                                                                                                                                                                |  |  |
| Saturday                                         |                                                                                                                                                                |  |  |
| Sunday                                           |                                                                                                                                                                |  |  |
| Indoor Sports                                    |                                                                                                                                                                |  |  |
| Will you be provisioning Indoor Sporting events? | No                                                                                                                                                             |  |  |
|                                                  |                                                                                                                                                                |  |  |