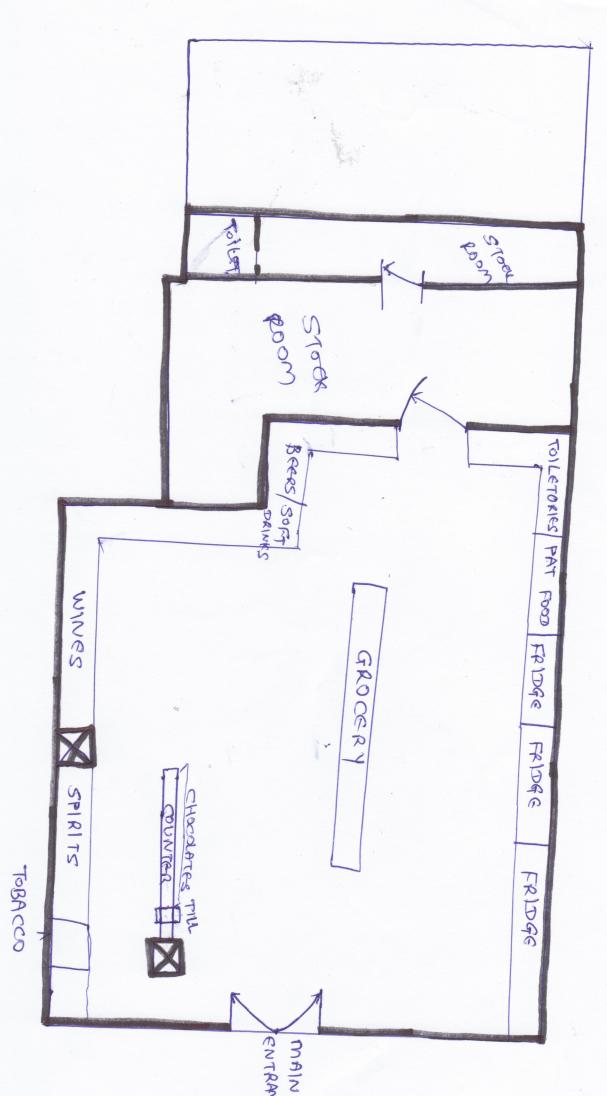

| Second Applicant                                                                                                         |                              |  |
|--------------------------------------------------------------------------------------------------------------------------|------------------------------|--|
| Other Applicants                                                                                                         |                              |  |
| Operating Schedule                                                                                                       |                              |  |
| When do you want th                                                                                                      | e premises licence to start? |  |
| If you wish the licence to be valid only for a limited period, when do you want it to end?                               |                              |  |
| If 5,000 or more people are expected to attend the premises at any one time, please state the number expected to attend. |                              |  |
| Description of premises                                                                                                  |                              |  |
| Description                                                                                                              | Convenience store            |  |
| <b>Licensable Activities</b>                                                                                             |                              |  |
| Plays                                                                                                                    |                              |  |
| Will you be provisioning Plays?                                                                                          | No                           |  |
| Monday                                                                                                                   |                              |  |
| Tuesday                                                                                                                  |                              |  |
| Wednesday                                                                                                                |                              |  |
| Thursday                                                                                                                 |                              |  |
| Friday                                                                                                                   |                              |  |
| Saturday                                                                                                                 |                              |  |
| Sunday                                                                                                                   |                              |  |
| Films                                                                                                                    |                              |  |
| Will you be provisioning Films?                                                                                          | No                           |  |
| Monday                                                                                                                   |                              |  |
| Tuesday                                                                                                                  |                              |  |
| Wednesday                                                                                                                |                              |  |
| Thursday                                                                                                                 |                              |  |
| Friday                                                                                                                   |                              |  |
| Saturday                                                                                                                 |                              |  |
| Sunday                                                                                                                   |                              |  |
| Indoor Sports                                                                                                            |                              |  |
| Will you be provisioning Indoor Sporting events?                                                                         | No                           |  |
| Monday                                                                                                                   |                              |  |
| Tuesday                                                                                                                  |                              |  |
| Wednesday                                                                                                                |                              |  |