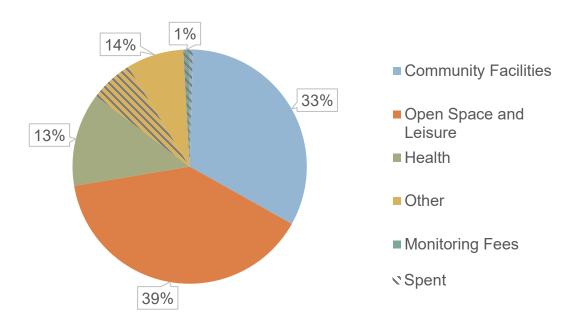

Around 25% of the funds held by the Council are currently allocated to a type of infrastructure in the following categories:

Funds not yet allocated to a specific projects are subject to relevant infrastructure providers coming forward with suitable projects to bid for the funds to be released

The following chart sets out the funds held under each contribution category for each parish across the district.

Funds held for the Strategic Access Management and Monitoring (SAMM) Strategy have been shown separately since the mitigation contribution applies to more than one parish. The funds will be used for ongoing management projects and monitoring on Ashdown Forest in accordance with the <a href="SAMM">SAMM</a> Strategy in partnership with neighbouring authorities.

## Retained Section 106 Funds by location as at 31st March 2020