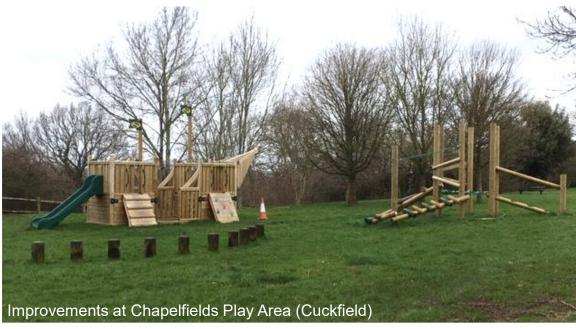

## **Burgess Hill**

| Infrastructure                                                                                                                                   | Spent      |
|--------------------------------------------------------------------------------------------------------------------------------------------------|------------|
| Funds transferred to ESCC for Ditchling Common     Management*                                                                                   | £80,769.23 |
| <ul> <li>Funds transferred to ESCC for measures to mitigate the<br/>traffic generated by development on the village of<br/>Ditchling*</li> </ul> | £4,852.48  |
| Installation of Padel Tennis Court at The Triangle                                                                                               | £99,865.42 |
| Sheddingdean Community Centre – improvements*                                                                                                    | £34,190.00 |