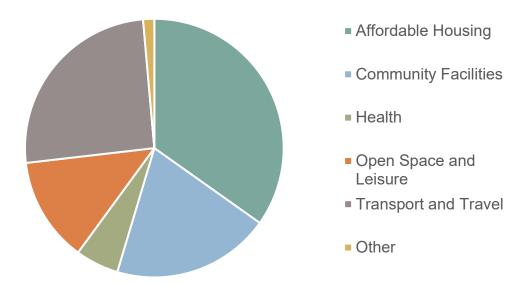

#### 4 MSDC Contributions received

Mid Sussex District Council received £2,834,033.19 in developer contributions in 2019/2020, with the following breakdown:

More information on the contributions received can be found in Appendix 4.

This only includes funds collected and managed by Mid Sussex District Council. If you require information on matters such as transport, highways or education, please refer to the <a href="West Sussex County Council Infrastructure">West Sussex County Council Infrastructure</a> Funding Statement.