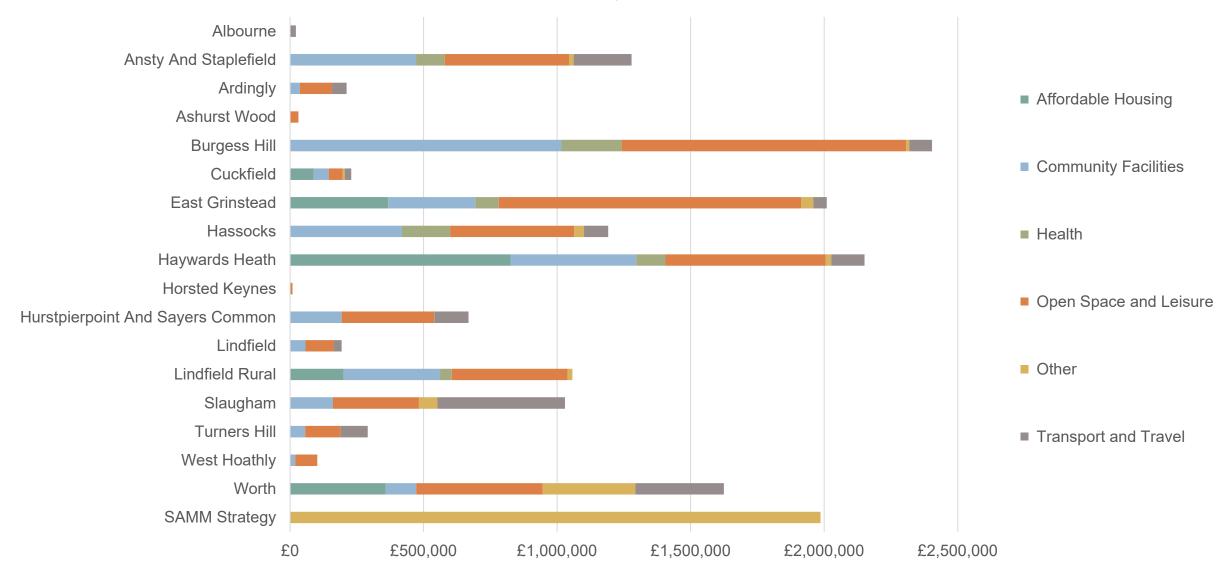

#### 7. MSDC Retained funds

The total amount of developer contributions retained at the end of the reported year by Mid Sussex District Council is £16,175,492.64.

Most of those funds are allocated to specific projects identified within the deed at the point of planning permission being granted. It should be noted that at the point of reporting not all projects have been subject to a formal decision by the Council. In many cases, only a portion of the funds required to deliver projects have been collected and contributions from other developments are needed to allow the project to be progressed.

Around 25% of the funds held by the Council are currently allocated to a type of infrastructure in the following categories:

Funds not yet allocated to a specific projects are subject to relevant infrastructure providers coming forward with suitable projects to bid for the funds to be released

The following chart sets out the funds held under each contribution category for each parish across the district.

Funds held for the Strategic Access Management and Monitoring (SAMM) Strategy have been shown separately since the mitigation contribution applies to more than one parish. The funds will be used for ongoing management projects and monitoring on Ashdown Forest in accordance with the <a href="SAMM">SAMM</a> Strategy in partnership with neighbouring authorities.

## Retained Section 106 Funds by location as at 31st March 2020