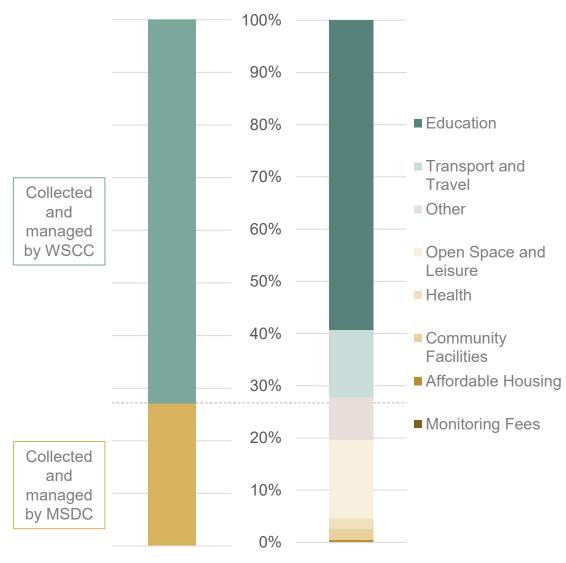

## 2.3 Key headlines

For 2019/2020, the headline figures are as follows:

- The Council secured just under £43 million of funding to be used towards infrastructure to support new development across the District, of which over 70% will be collected and managed by West Sussex County Council.
- An additional 1,346 new affordable homes have been secured
- The Council received just over £2.8 million of Section 106 contributions to be spent towards community facilities, open space and leisure and health. Information on funds collected towards education, transport and travel are detailed in the West Sussex County Council Infrastructure Funding Statement.
- Just under £1 million was spent by the Council on various projects.

As shown on the chart, **over 70% of the monies will be paid directly to and managed by West Sussex County Council**. This includes contributions towards education, transport and highways.

1,346 affordable housing units have been secured to be delivered on-site. Further details on the location of affordable units can be found in <a href="Appendix 3">Appendix 3</a>. Financial contributions were also secured to deliver affordable housing off-site.