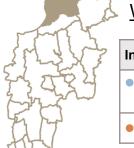

The following chart sets out the funds held under each contribution category for each parish across the district.

Funds held for the Strategic Access Management and Monitoring (SAMM) Strategy have been shown separately since the mitigation contribution applies to more than one parish. The funds will be used for ongoing management projects and monitoring on Ashdown Forest in accordance with the <a href="SAMM">SAMM</a> Strategy in partnership with neighbouring authorities.

## Retained Section 106 Funds by location as at 31st March 2020