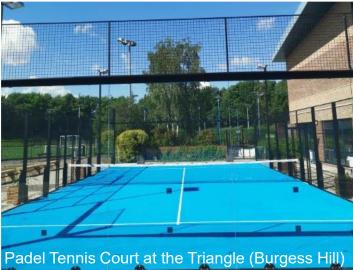

## **East Grinstead**

| Infrastructure                                                                                 | Spent       |
|------------------------------------------------------------------------------------------------|-------------|
| East Grinstead Sports Club - Gym equipment, changing room upgrade and bar refurbishment*       | £64,153.90  |
| East Grinstead Sports Club - Car park*                                                         | £28,864.80  |
| East Grinstead Sports Club - Cricket pitch drainage*                                           | £3,100.86   |
| <ul> <li>Replacement of clubhouse roof at East Grinstead Rugby<br/>Football Club*</li> </ul>   | £28,535.34  |
| <ul> <li>Funds transferred to WSCC for controlled crossing at<br/>Sackville School*</li> </ul> | £100,614.00 |
| Refurbishment of Gents Toilet in East Court*                                                   | £18,426.00  |
| Construction of new pillars and installation of heraldic panels at Kings Georges Field         | £9,050.00   |
| SANG management and maintenance                                                                | £1,057.00   |