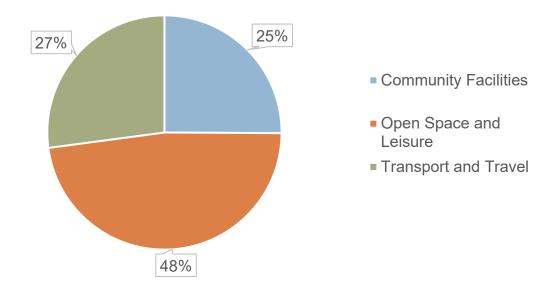

#### 4 MSDC Contributions received

Mid Sussex District Council received £2,834,033.19 in developer contributions in 2019/2020, with the following breakdown:

More information on the contributions received can be found in Appendix 4.

This only includes funds collected and managed by Mid Sussex District Council. If you require information on matters such as transport, highways or education, please refer to the <a href="West Sussex County Council Infrastructure">West Sussex County Council Infrastructure</a> Funding Statement.