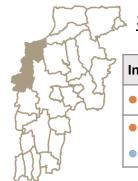

The following chart sets out the funds held under each contribution category for each parish across the district.

Funds held for the Strategic Access Management and Monitoring (SAMM) Strategy have been shown separately since the mitigation contribution applies to more than one parish. The funds will be used for ongoing management projects and monitoring on Ashdown Forest in accordance with the <a href="SAMM">SAMM</a> Strategy in partnership with neighbouring authorities.

## Retained Section 106 Funds by location as at 31st March 2020