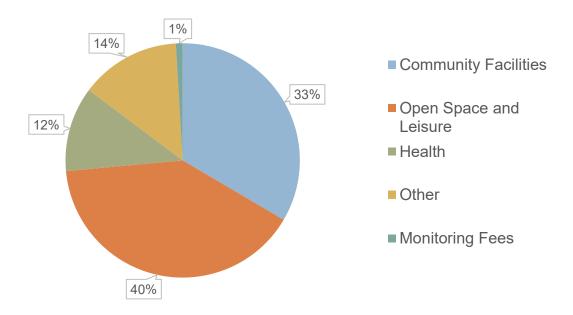

Around 25% of the funds held by the Council are currently allocated to a type of infrastructure in the following categories:

Funds not yet allocated to a specific projects are subject to relevant infrastructure providers coming forward with suitable projects to bid for the funds to be released

The following chart sets out the funds held under each contribution category for each parish across the district.

Funds held for the Strategic Access Management and Monitoring (SAMM) Strategy have been shown separately since the mitigation contribution applies to more than one parish. The funds will be used for ongoing management projects and monitoring on Ashdown Forest in accordance with the <a href="SAMM">SAMM</a> Strategy in partnership with neighbouring authorities.

## Retained Section 106 Funds by location as at 31st March 2020