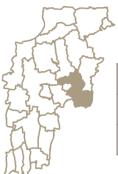

The following chart sets out the funds held under each contribution category for each parish across the district.

Funds held for the Strategic Access Management and Monitoring (SAMM) Strategy have been shown separately since the mitigation contribution applies to more than one parish. The funds will be used for ongoing management projects and monitoring on Ashdown Forest in accordance with the <a href="SAMM">SAMM</a> Strategy in partnership with neighbouring authorities.

## Retained Section 106 Funds by location as at 31st March 2020