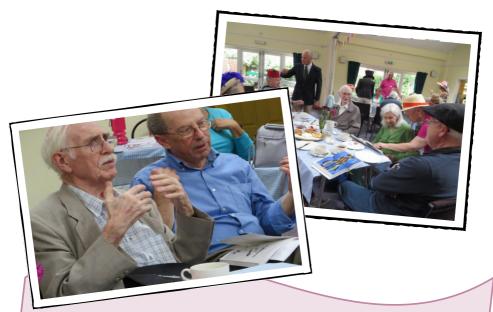

## Memory Moments Café

in Haywards Heath in conjunction with St Richard's Church

Please come and join us for an informal café including tea, coffee & cake, a little fun & laughter with games, talks, music, dance etc

Everyone is welcome, especially those with memory problems and their family supporter at

St Richard's Church Hall, Sydney Road, Haywards Heath RH16 1QE