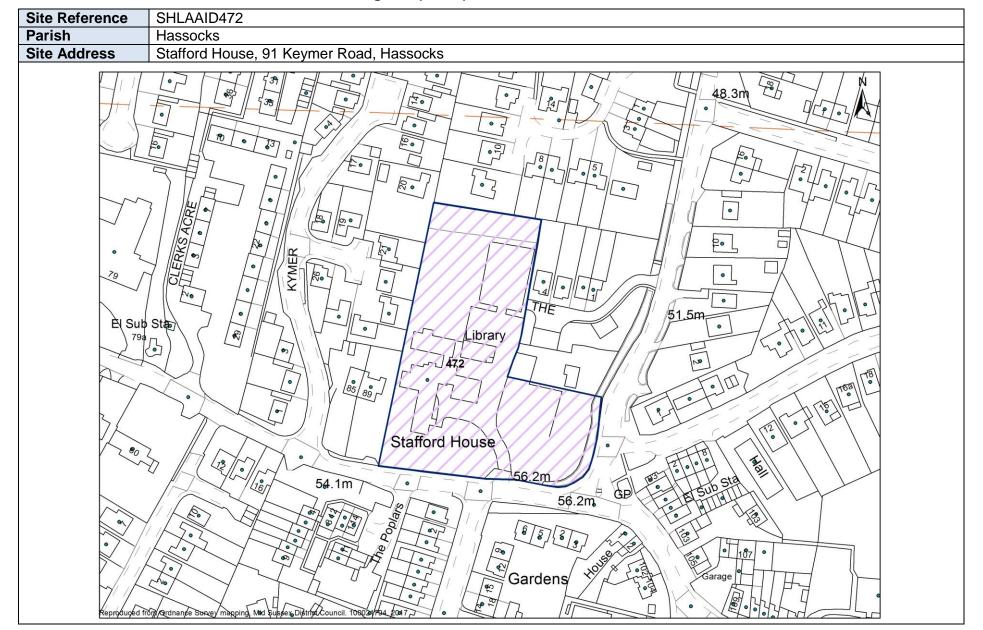

ace (PH) 0 Library -11-0 0 House Clarendon 4 2 ON Reproduced from Ordnar Sussex District 0 mappir -



SHLAAID746 Site Reference Parish East Grinstead Site Address Land south of Phoenix House, Cantelupe Road, East Grinstead 123.1m to 12/ 47 0 \_ 45 E Vicarage Walk CANTELUPE ROAD House Car Park 33 AJ. Market Hous Medway El Sub Sta d EA ₽ г Π 15 1 P 1 to 16 to 25 Rudge Hous H Ess Phoenix House Centurion House 2 1= 126 ST SWITHUN'S CLOSE Stag 746 RICES HILL House Kings 湖 The Vicarage T Museum Sportsman E Lych Gate he Crown Lodge Hall [(PH) 0 of St Swithun 5 10 TIT Hall 29 /ews .8n Baptist 1-4 LB 131.4m 27 29 CB Shelte 133.6m 53 Middle Row Judge's Terrace HIGH STREET (PH 12 132.9m Hon Ordnanse Survey mapping. Mid/Sussex District Courter 1000 24 792 2017 to MI Replat Posts























Site Reference SHLAAID619 Haywards Heath Parish Site Address Beech Hurst Depot, Bolnore Road, Haywards Heath N  $\Box$ 619 Pond 86.5m 86.8m BOLMORETARMILANE  $\Diamond$ Cross α BEECHCROFT Ashton House 0

## Mid Sussex District Council – Brownfield Land Register (Part 1)

Mid Sussex District Council. 100021794: 2018

om Ordnanc







| Site Reference | SHLAAID597