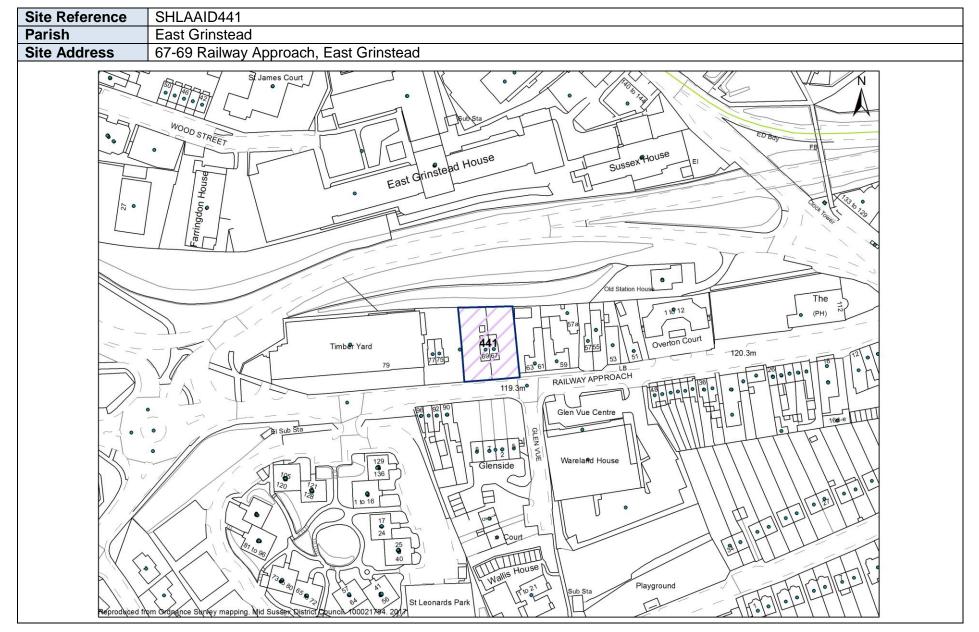

l

ED Bdy

1 to 57

QUEEN ELIZABETH AVENUE

Reproduced from Ordnance Survey mapping. Mid Sussex District Cologil 100021194-2017

anaa

Greenacre Court



| Mid Sussex District Council – Brownfield Land Register (Part 1) |  |
|-----------------------------------------------------------------|--|
|-----------------------------------------------------------------|--|

| Site Reference | SHLAAID480                                         |
|----------------|----------------------------------------------------|
| Parish         | Cuckfield                                          |
| Site Address   | Courtmeadow School, Hanlye Lane, Cuckfield         |
|                | To contract out out out out out out out out out ou |





Mid Sussex District Council – Brownfield Land Register (Part 1)









Mid Sussex District Council – Brownfield Land Register (Part 1)









Site Reference SHLAAID961 Parish East Grinstead Site Address 1-5 Queens Walk and 22-26 London Road, East Grinstead Hu Centurion House 0 29 0 126.20 0 • Stag Post Ox 0 Carden • 3 • ROAD **RICES HILL** 0 Jomans EI 0 N 0 6 0 0 1 Walk 38a Queen's 50 Car Park 30 961 5B D S to 11 미 0 • 0 Red .00 D Hall 👩 • • 129.8m D • ••• Baptist } 0 oN 0ton 0 9 77 12 0 2 5/30 E PÅ • 0 • 0 0 0 West Judge's Terrace (PH) 0 Library -11-0 0 House Clarendon 4 2 ON Reproduced from Ordnar Sussex District 0 mappir -



SHLAAID746 Site Reference Parish East Grinstead Site Address Land south of Phoenix House, Cantelupe Road, East Grinstead 123.1m to 12/ 47 0 \_ 45 E Vicarage Walk CANTELUPE ROAD House Car Park 33 AJ. Market Hous Medway El Sub S