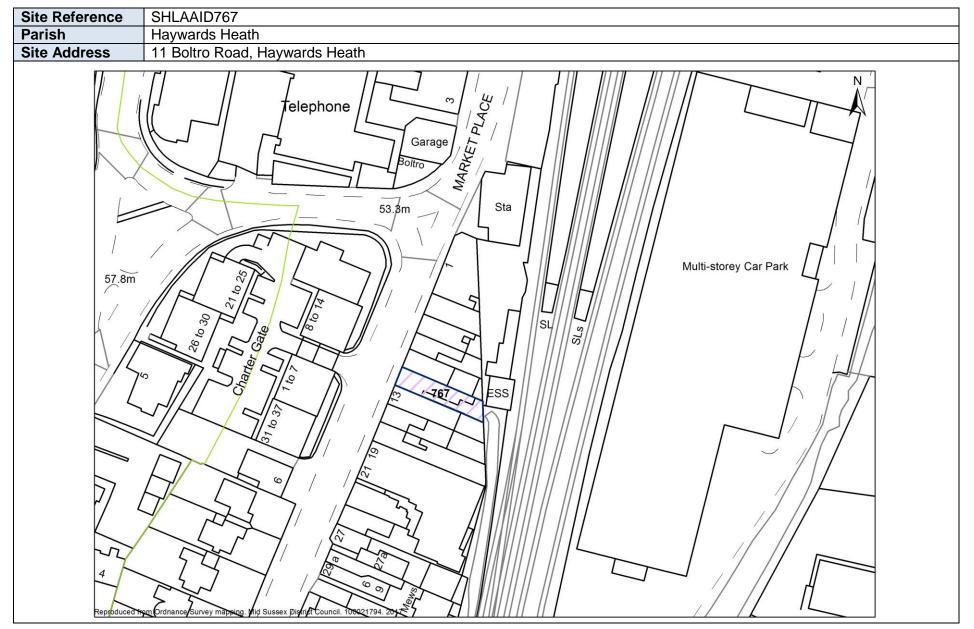

d EA ₽ г Π 15 1 P 1 to 16 to 25 Rudge Hous H Ess Phoenix House Centurion House 2 1= 126 ST SWITHUN'S CLOSE Stag 746 RICES HILL House Kings 湖 The Vicarage T Museum Sportsman E Lych Gate he Crown Lodge Hall [(PH) 0 of St Swithun 5 10 TIT Hall 29 /ews .8n Baptist 1-4 LB 131.4m 27 29 CB Shelte 133.6m 53 Middle Row Judge's Terrace HIGH STREET (PH 12 132.9m Hon Ordnanse Survey mapping. Mid/Sussex District Courter 1000 24 792 2017 to MI Replat Posts























Site Reference SHLAAID619 Haywards Heath Parish Site Address Beech Hurst Depot, Bolnore Road, Haywards Heath N  $\Box$ 619 Pond 86.5m 86.8m BOLMORETARMILANE  $\Diamond$ Cross α BEECHCROFT Ashton House 0

## Mid Sussex District Council – Brownfield Land Register (Part 1)

Mid Sussex District Council. 100021794: 2018

om Ordnanc







| Site Reference | SHLAAID597