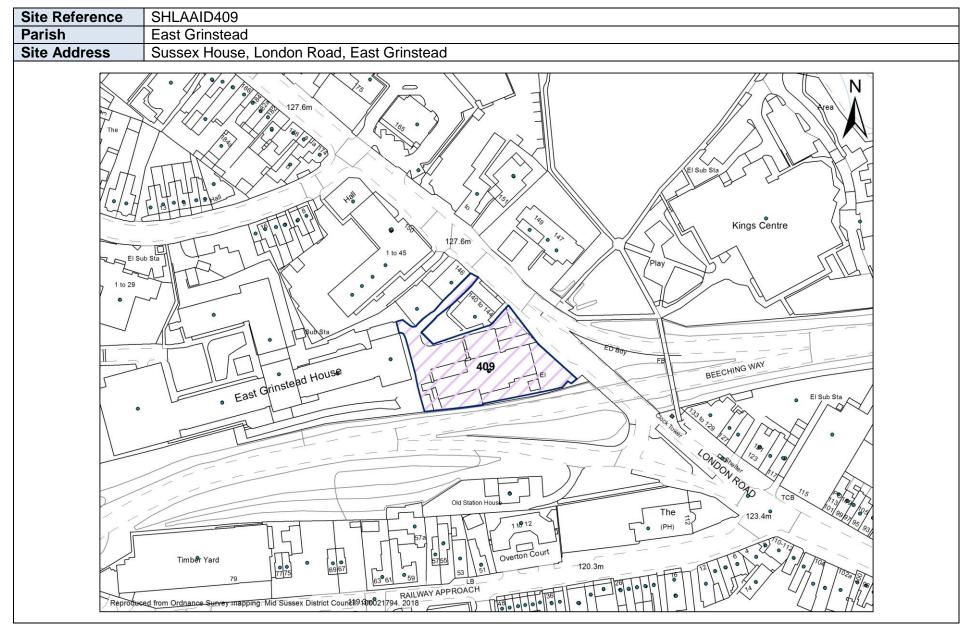

Sussex District Council. 100021794. 2017

P



















Car Parl

ED Bdy

1 to 57

QUEEN ELIZABETH AVENUE

Reproduced from Ordnance Survey mapping. Mid Sussex District Cologil 100021194-2017

anaa

Greenacre Court



| Mid Sussex District Council – Brownfield Land Register (Part 1) |  |
|-----------------------------------------------------------------|--|
|-----------------------------------------------------------------|--|

| Site Reference | SHLAAID480                                         |
|----------------|----------------------------------------------------|
| Parish         | Cuckfield                                          |
| Site Address   | Courtmeadow School, Hanlye Lane, Cuckfield         |
|                | To contract out out out out out out out out out ou |





Mid Sussex District Council – Brownfield Land Register (Part 1)









Mid Sussex District Council – Brownfield Land Register (Part 1)









Site Reference SHLAAID961 Parish East Grinstead Site Address 1-5 Queens Walk and 22-26 London Road, East Grinstead Hu Centurion House 0 29 0 126.20 0 • Stag Post Ox 0 Carden • 3 • ROAD **RICES HILL** 0 Jomans EI 0 N 0 6 0 0 1 Walk 38a Queen's 50 Car Park 30 961 5B D S to 11 미 0 • 0 Red .00 D Hall 👩 • • 129.8m D • ••• Baptist } 0 oN 0ton 0 9 77 12 0 2 5/30 E PÅ • 0 • 0 0 0 West Judge's Terrace (PH) 0 Library -11-0 0 House Clarendon 4 2 ON Reproduced from Ordnar Sussex District 0 mappir -



SHLAAID746 Site Reference Parish East Grinstead Site Address Land south of Phoenix House, Cantelupe Road, East Grinstead 123.1m to 12/ 47 0 \_ 45 E Vicarag