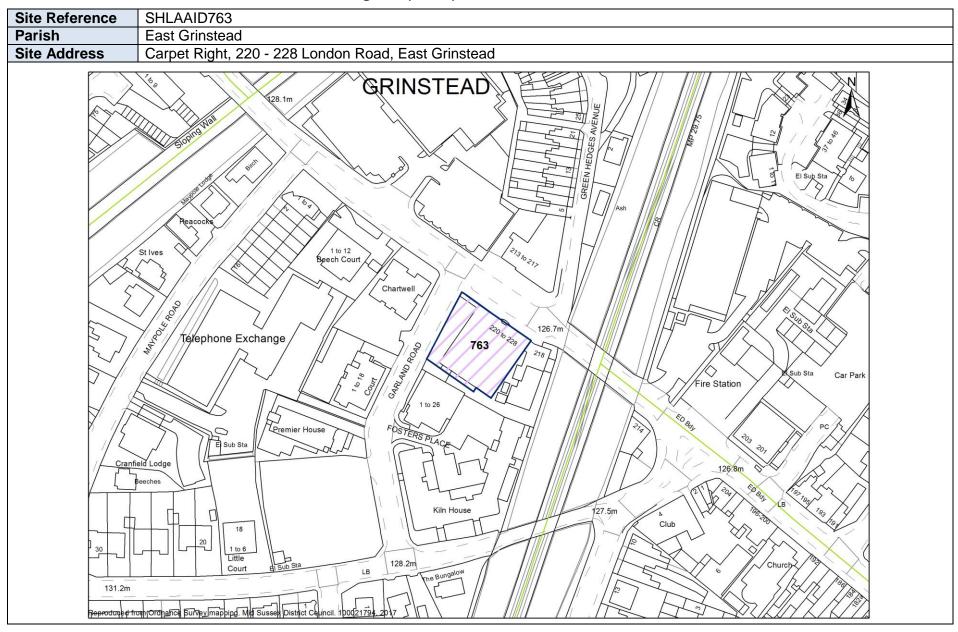

D Bdy

1 to 57

QUEEN ELIZABETH AVENUE

Reproduced from Ordnance Survey mapping. Mid Sussex District Cologil 100021194-2017

anaa

Greenacre Court



| Mid Sussex District Council – Brownfield Land Register (Part 1) |  |
|-----------------------------------------------------------------|--|
|-----------------------------------------------------------------|--|

| Site Reference | SHLAAID480                                         |
|----------------|----------------------------------------------------|
| Parish         | Cuckfield                                          |
| Site Address   | Courtmeadow School, Hanlye Lane, Cuckfield         |
|                | To contract out out out out out out out out out ou |





Mid Sussex District Council – Brownfield Land Register (Part 1)









Mid Sussex District Council – Brownfield Land Register (Part 1)









Site Reference SHLAAID961 Parish East Grinstead Site Address 1-5 Queens Walk and 22-26 London Road, East Grinstead Hu Centurion House 0 29 0 126.20 0 • Stag Post Ox 0 Carden • 3 • ROAD **RICES HILL** 0 Jomans EI 0 N 0 6 0 0 1 Walk 38a Queen's 50 Car Park 30 961 5B D S to 11 미 0 • 0 Red .00 D Hall 👩 • • 129.8m D • ••• Baptist } 0 oN 0ton 0 9 77 12 0 2 5/30 E PÅ • 0 • 0 0 0 West Judge's Terrace (PH) 0 Library -11-0 0 House Clarendon 4 2 ON Reproduced from Ordnar Sussex District 0 mappir -



SHLAAID746 Site Reference Parish East Grinstead Site Address Land south of Phoenix House, Cantelupe Road, East Grinstead 123.1m to 12/ 47 0 \_ 45 E Vicarage Walk CANTELUPE ROAD House Car Park 33 AJ. Market Hous Medway El Sub Sta d