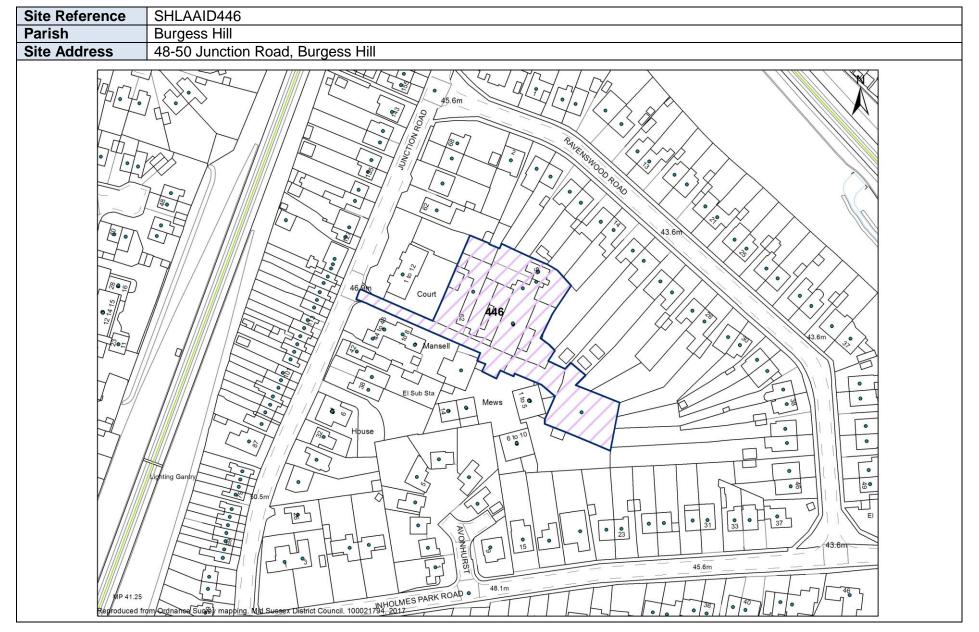

Mid Sussex District Council – Brownfield Land Register (Part 1)

Mid Sussex District Council – Brownfield Land Register (Part 1)

Site Reference SHLAAID961 Parish East Grinstead Site Address 1-5 Queens Walk and 22-26 London Road, East Grinstead Hu Centurion House 0 29 0 126.20 0 • Stag Post Ox 0 Carden • 3 • ROAD **RICES HILL** 0 Jomans EI 0 N 0 6 0 0 1 Walk 38a Queen's 50 Car Park 30 961 5B D S to 11 미 0 • 0 Red .00 D Hall 👩 • • 129.8m D • ••• Baptist } 0 oN 0ton 0 9 77 12 0 2 5/30 E PÅ • 0 • 0 0 0 West Judge's Terrace (PH) 0 Library -11-0 0 House Clarendon 4 2 ON Reproduced from Ordnar Sussex District 0 mappir -