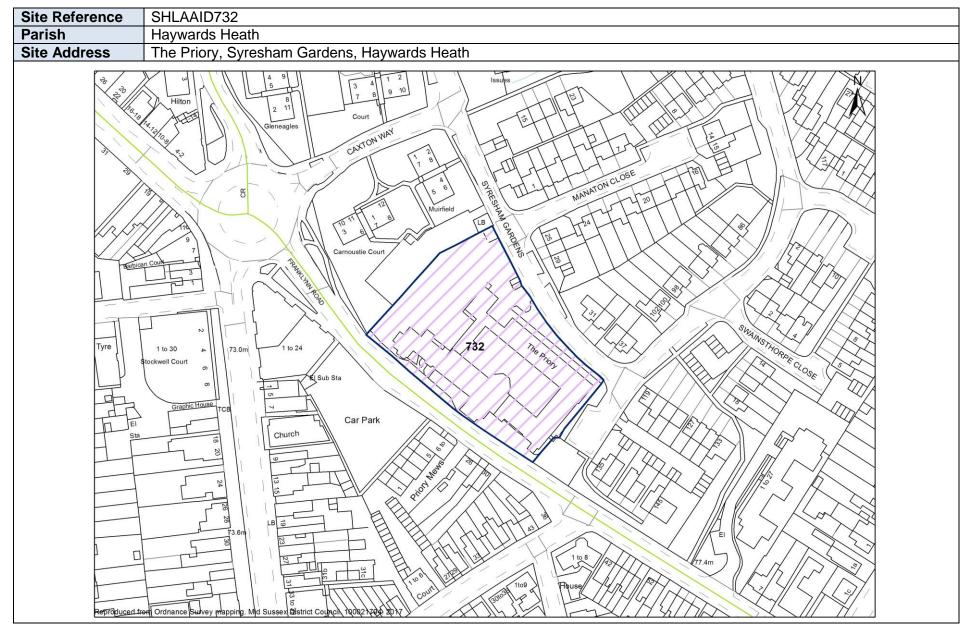

|
|                | The second secon |













| Site Reference | SHLAAID954                                |
|----------------|-------------------------------------------|
| Parish         | Haywards Heath                            |
| Site Address   | 3 Heath Sqaure Boltro Road Haywards Heath |
|                | Licastes Mews                             |









Mid Sussex District Council – Brownfield Land Register (Part 1)