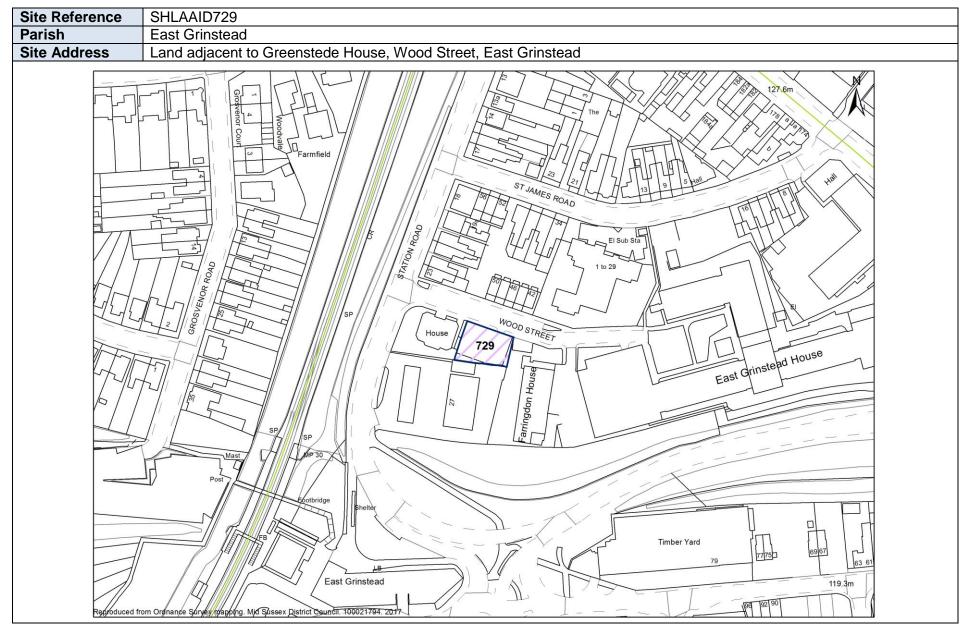

ED Bdy

1 to 57

QUEEN ELIZABETH AVENUE

Reproduced from Ordnance Survey mapping. Mid Sussex District Cologil 100021194-2017

anaa

Greenacre Court



| Mid Sussex District Council – Brownfield Land Register (Part 1) |  |
|-----------------------------------------------------------------|--|
|-----------------------------------------------------------------|--|

| Site Reference | SHLAAID480                                         |
|----------------|----------------------------------------------------|
| Parish         | Cuckfield                                          |
| Site Address   | Courtmeadow School, Hanlye Lane, Cuckfield         |
|                | To contract out out out out out out out out out ou |





Mid Sussex District Council – Brownfield Land Register (Part 1)









Mid Sussex District Council – Brownfield Land Register (Part 1)









Site Reference SHLAAID961 Parish East Grinstead Site Address 1-5 Queens Walk and 22-26 London Road, East Grinstead Hu Centurion House 0 29 0 126.20 0 • Stag Post Ox 0 Carden • 3 • ROAD **RICES HILL** 0 Jomans EI 0 N 0 6 0 0 1 Walk 38a Queen's 50 Car Park 30 961 5B D S to 11 미 0 • 0 Red .00 D Hall 👩 • • 129.8m D • ••• Baptist } 0 oN 0ton 0 9 77 12 0 2 5/30 E PÅ • 0 • 0 0 0 West Judge's Terrace (PH) 0 Library -11-0 0 House Clarendon 4 2 ON Reproduced from Ordnar Sussex District 0 mappir -



SHLAAID746 Site Reference Parish East Grinstead Site Address Land south of Phoenix House, Cantelupe Road, East Grinstead 123.1m to 12/ 47 0 \_ 45 E Vicarage Walk CANTELUPE ROAD House Car Park 33 AJ. Market Hous Medway El Sub Sta