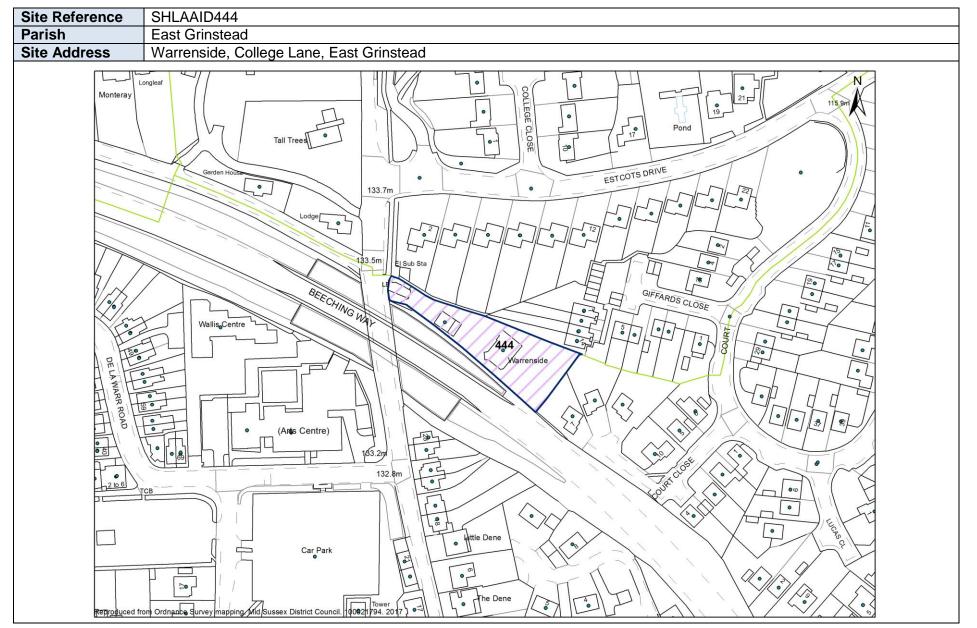

|
| Site Address   | Courtmeadow School, Hanlye Lane, Cuckfield         |
|                | To contract out out out out out out out out out ou |





Mid Sussex District Council – Brownfield Land Register (Part 1)









Mid Sussex District Council – Brownfield Land Register (Part 1)









Site Reference SHLAAID961 Parish East Grinstead Site Address 1-5 Queens Walk and 22-26 London Road, East Grinstead Hu Centurion House 0 29 0 126.20 0 • Stag Post Ox 0 Carden • 3 • ROAD **RICES HILL** 0 Jomans EI 0 N 0 6 0 0 1 Walk 38a Queen's 50 Car Park 30 961 5B D S to 11 미 0 • 0 Red .00 D Hall 👩 • • 129.8m D • ••• Baptist } 0 oN 0ton 0 9 77 12 0 2 5/30 E PÅ • 0 • 0 0 0 West Judge's Terrace (PH) 0 Library -11-0 0 House Clarendon 4 2 ON Reproduced from Ordnar Sussex District 0 mappir -



SHLAAID746 Site Reference Parish East Grinstead Site Address Land south of Phoenix House, Cantelupe Road, East Grinstead 123.1m to 12/ 47 0 \_ 45 E Vicarage Walk CANTELUPE ROAD House Car Park 33 AJ. Market Hous Medway El Sub Sta d EA ₽ г Π 15 1 P 1 to 16 to 25 Rudge Hous H Ess Phoenix House Centurion House 2 1= 126 ST SWITHUN'S CLOSE Stag 746 RICES HILL House Kings 湖 The Vicarage T Museum Sportsman E Lych Gate he Crown Lodge Hall [(PH) 0 of St Swithun 5 10 TIT Hall 29 /ews .8n Baptist 1-4 LB 131.4m 27 29 CB Shelte 133.6m 53 Middle Row Judge's Terrace HIGH STREET (PH 12 132.9m Hon Ordnanse Survey mapping. Mid/Sussex District Courter 1000 24 792 2017 to MI Replat Posts























Site Reference SHLAAID619 Haywards Heath Parish Site Address Beech Hurst Depot, Bolnore Road, Haywa