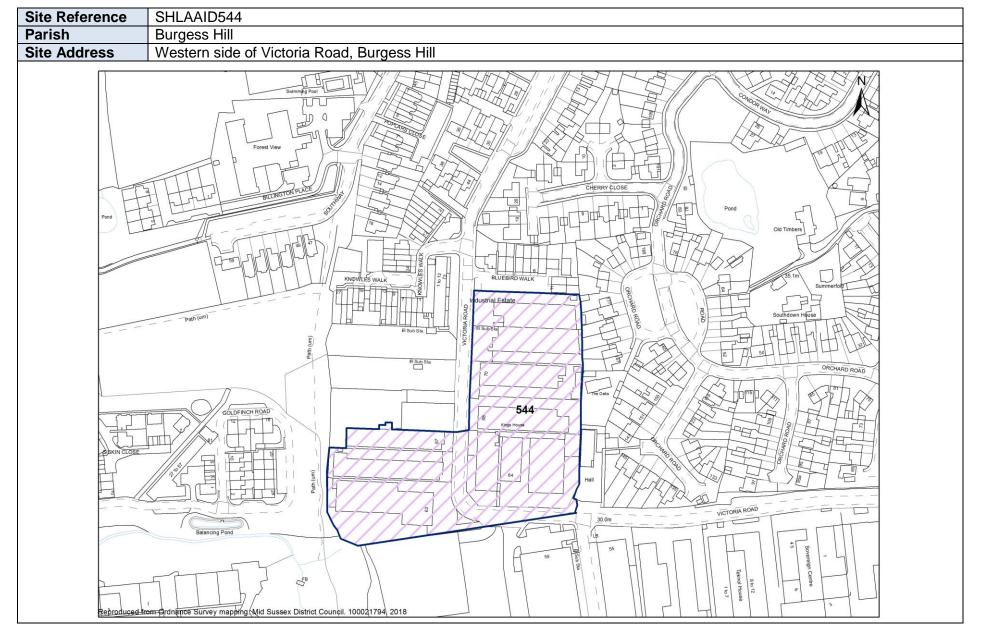

Mid Sussex District Council – Brownfield Land Register (Part 1)

Balancing Pond

Reproduced from Ordnance Survey mapping. Mid Sussex District Council. 100021794. 2017

30.0m

55

LB

| Site Reference | SHLAAID45                                         |
|----------------|---------------------------------------------------|
| Parish         | Burgess Hill                                      |
| Site Address   | Former Sewage Works, Fairbridge Way, Burgess Hill |
|                |                                                   |