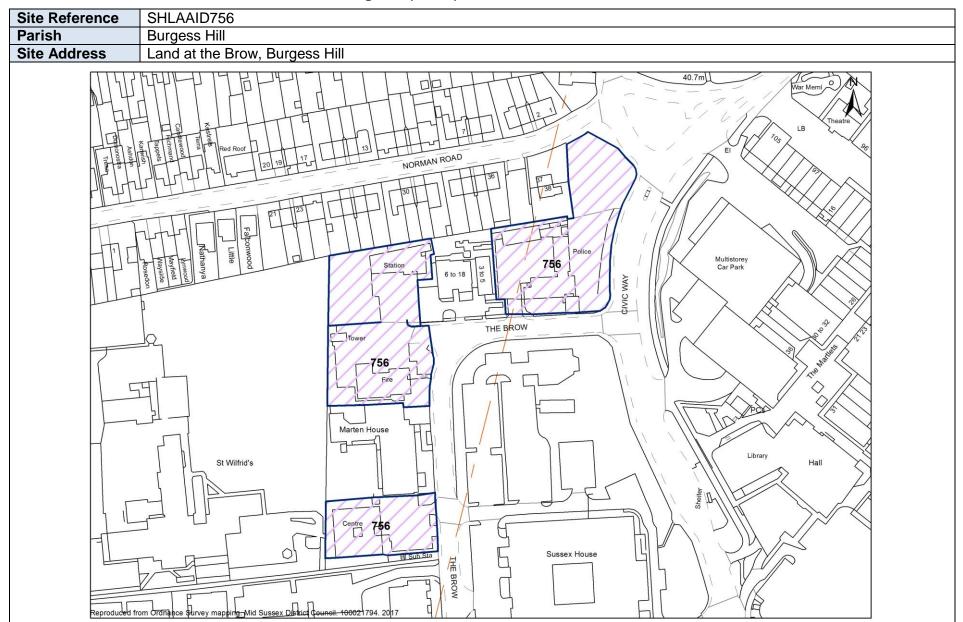

Marten House

•

St Wilfrid's

Reproduced from Ordnance Survey mapping. Mid Sussex District Council. 100021794. 2017

P

Car Parl

ED Bdy

1 to 57