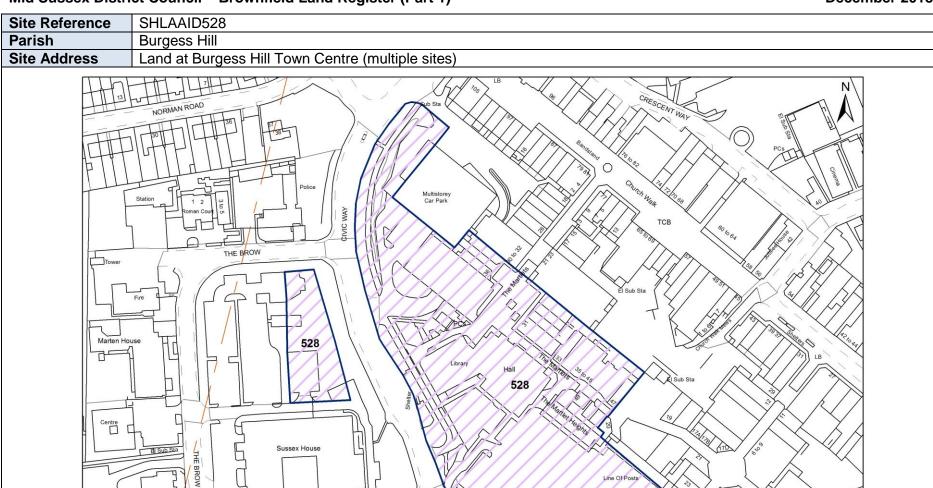

Mid Sussex District Council – Brownfield Land Register (Part 1)









Balancing Pond

Reproduced from Ordnance Survey mapping. Mid Sussex District Council. 100021794. 2017

30.0m

55

LB

| Site Reference | SHLAAID45                                         |
|----------------|---------------------------------------------------|
| Parish         | Burgess Hill                                      |
| Site Address   | Former Sewage Works, Fairbridge Way, Burgess Hill |
|                |                                                   |



Marten House

•

St Wilfrid's

Reproduced from Ordnance Survey mapping. Mid Sussex District Council. 100021794. 2017

P



















Car Parl

ED Bdy

1 to 57

QUEEN ELIZABETH AVENUE

Reproduced from Ordnance Survey mapping. Mid Sussex District Cologil 100021194-2017

anaa

Greenacre Court



| Mid Sussex District Council – Brownfield Land Register (Part 1) |  |
|-----------------------------------------------------------------|--|
|-----------------------------------------------------------------|--|

| Site Reference | SHLAAID480                                         |
|----------------|----------------------------------------------------|
| Parish         | Cuckfield                                          |
| Site Address   | Courtmeadow School, Hanlye Lane, Cuckfield         |
|                | To contract out out out out out out out out out ou |





Mid Sussex District Council – Brownfield Land Register (Pa