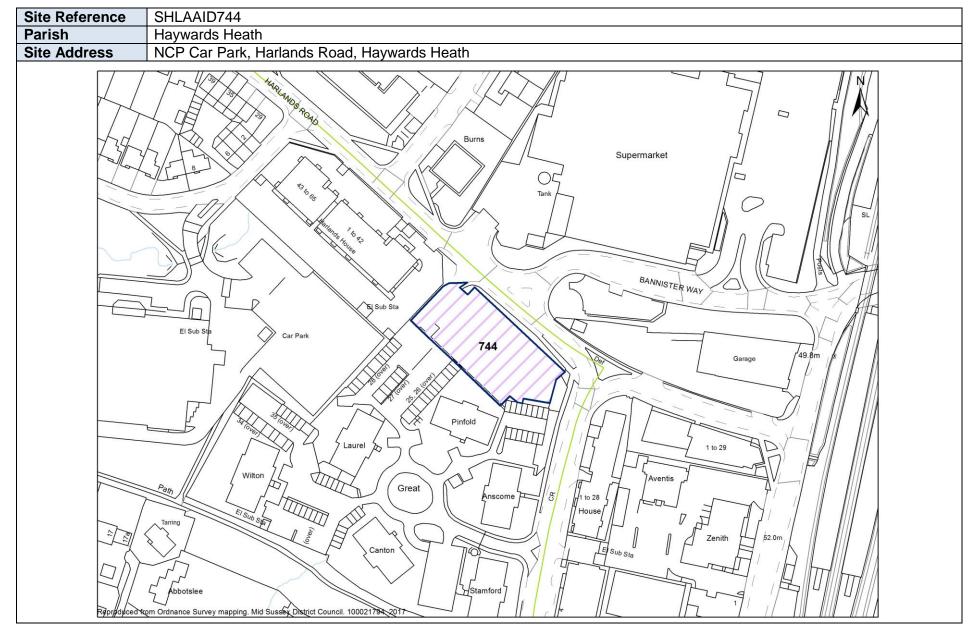

|
|                | The second secon |













| Site Reference | SHLAAID954                                |
|----------------|-------------------------------------------|
| Parish         | Haywards Heath                            |
| Site Address   | 3 Heath Sqaure Boltro Road Haywards Heath |
|                | Licastes Mews                             |









Mid Sussex District Council – Brownfield Land Register (Part 1)