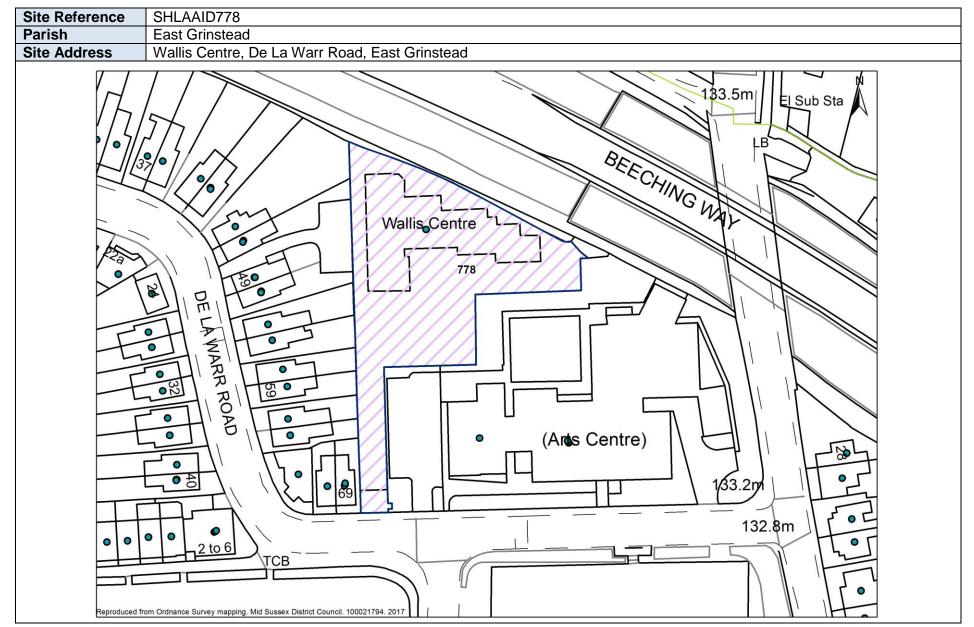

0 West Judge's Terrace (PH) 0 Library -11-0 0 House Clarendon 4 2 ON Reproduced from Ordnar Sussex District 0 mappir -



SHLAAID746 Site Reference Parish East Grinstead Site Address Land south of Phoenix House, Cantelupe Road, East Grinstead 123.1m to 12/ 47 0 \_ 45 E Vicarage Walk CANTELUPE ROAD House Car Park 33 AJ. Market Hous Medway El Sub Sta d EA ₽ г Π 15 1 P 1 to 16 to 25 Rudge Hous H Ess Phoenix House Centurion House 2 1= 126 ST SWITHUN'S CLOSE Stag 746 RICES HILL House Kings 湖 The Vicarage T Museum Sportsman E Lych Gate he Crown Lodge Hall [(PH) 0 of St Swithun 5 10 TIT Hall 29 /ews .8n Baptist 1-4 LB 131.4m 27 29 CB Shelte 133.6m 53 Middle Row Judge's Terrace HIGH STREET (PH 12 132.9m Hon Ordnanse Survey mapping. Mid/Sussex District Courter 1000 24 792 2017 to MI Replat Posts























Site Reference SHLAAID619 Haywards Heath Parish Site Address Beech Hurst Depot, Bolnore Road, Haywards Heath N  $\Box$ 619 Pond 86.5m 86.8m BOLMORETARMILANE  $\Diamond$ Cross α BEECHCROFT Ashton House 0

## Mid Sussex District Council – Brownfield Land Register (Part 1)

Mid Sussex District Council. 100021794: 2018

om Ordnanc







| Site Reference | SHLAAID597