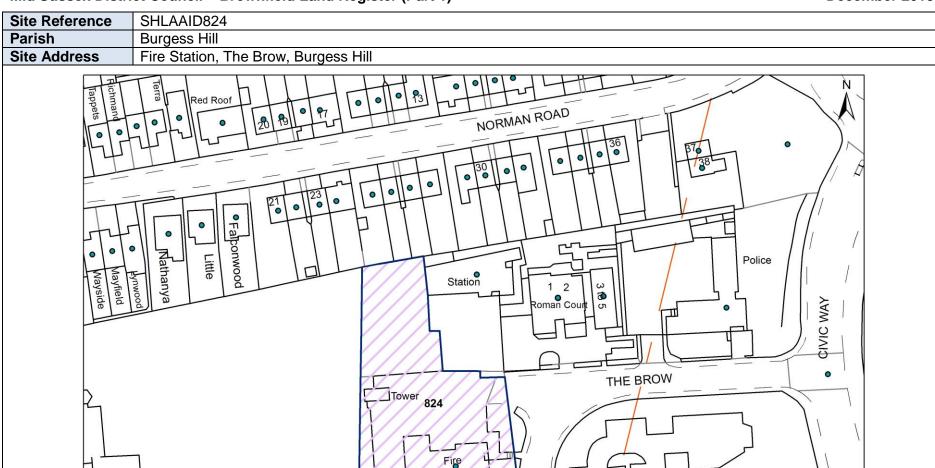

Mid Sussex District Council – Brownfield Land Register (Part 1)









Balancing Pond

Reproduced from Ordnance Survey mapping. Mid Sussex District Council. 100021794. 2017

30.0m

55

LB

| Site Reference | SHLAAID45                                         |
|----------------|---------------------------------------------------|
| Parish         | Burgess Hill                                      |
| Site Address   | Former Sewage Works, Fairbridge Way, Burgess Hill |
|                |                                                   |



Marten House

•

St Wilfrid's

Reproduced from Ordnance Survey mapping. Mid Sussex District Council. 100021794. 2017

P



















Car Parl

ED Bdy

1 to 57

QUEEN ELIZABETH AVENUE

Reproduced from Ordnance Survey mapping. Mid Sussex District Cologil 100021194-2017

anaa

Greenacre Court



| Mid Sussex District Council – Brownfield Land Register (Part 1) |  |
|-----------------------------------------------------------------|--|
|-----------------------------------------------------------------|--|

| Site Reference | SHLAAID480                                         |
|----------------|----------------------------------------------------|
| Parish         | Cuckfield                                          |
| Site Address   | Courtmeadow School, Hanlye Lane, Cuckfield