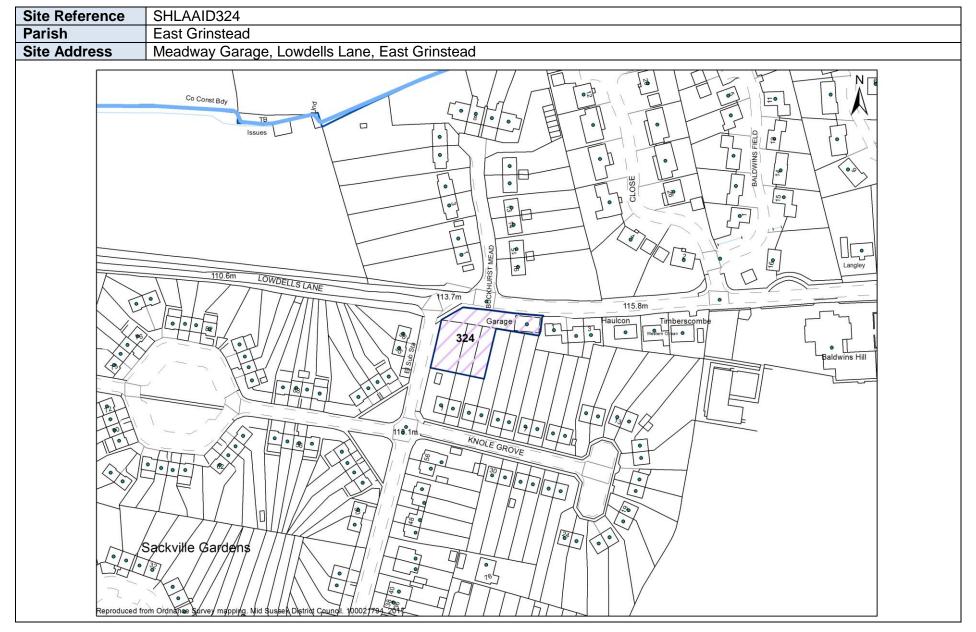

t Judge's Terrace (PH) 0 Library -11-0 0 House Clarendon 4 2 ON Reproduced from Ordnar Sussex District 0 mappir -



SHLAAID746 Site Reference Parish East Grinstead Site Address Land south of Phoenix House, Cantelupe Road, East Grinstead 123.1m to 12/ 47 0 \_ 45 E Vicarage Walk CANTELUPE ROAD House Car Park 33 AJ. Market Hous Medway El Sub Sta d EA ₽ г Π 15 1 P 1 to 16 to 25 Rudge Hous H Ess Phoenix House Centurion House 2 1= 126 ST SWITHUN'S CLOSE Stag 746 RICES HILL House Kings 湖 The Vicarage T Museum Sportsman E Lych Gate he Crown Lodge Hall [(PH) 0 of St Swithun 5 10 TIT Hall 29 /ews .8n Baptist 1-4 LB 131.4m 27 29 CB Shelte 133.6m 53 Middle Row Judge's Terrace HIGH STREET (PH 12 132.9m Hon Ordnanse Survey mapping. Mid/Sussex District Courter 1000 24 792 2017 to MI Replat Posts























Site Reference SHLAAID619 Haywards Heath Parish Site Address Beech Hurst Depot, Bolnore Road, Haywards Heath N  $\Box$ 619 Pond 86.5m 86.8m BOLMORETARMILANE  $\Diamond$ Cross α BEECHCROFT Ashton House 0

## Mid Sussex District Council – Brownfield Land Register (Part 1)

Mid Sussex District Council. 100021794: 2018

om Ordnanc







| Site Reference | SHLAAID597