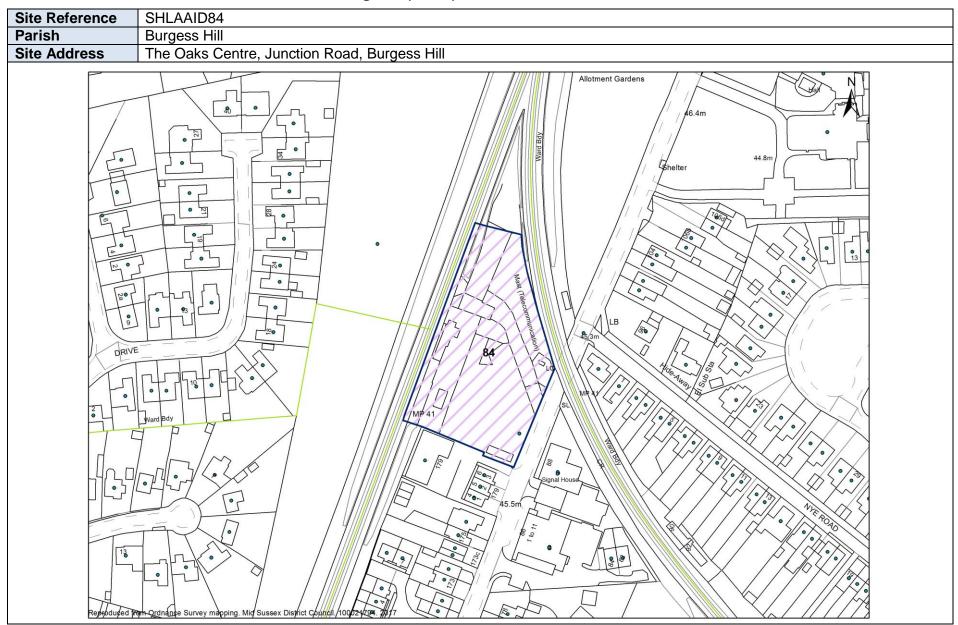

egister (Part 1)









Balancing Pond

Reproduced from Ordnance Survey mapping. Mid Sussex District Council. 100021794. 2017

30.0m

55

LB

| Site Reference | SHLAAID45                                         |
|----------------|---------------------------------------------------|
| Parish         | Burgess Hill                                      |
| Site Address   | Former Sewage Works, Fairbridge Way, Burgess Hill |
|                |                                                   |



Marten House

•

St Wilfrid's

Reproduced from Ordnance Survey mapping. Mid Sussex District Council. 100021794. 2017

P



















Car Parl

ED Bdy

1 to 57

QUEEN ELIZABETH AVENUE

Reproduced from Ordnance Survey mapping. Mid Sussex District Cologil 100021194-2017

anaa

Greenacre Court



| Mid Sussex District Council – Brownfield Land Register (Part 1) |  |
|-----------------------------------------------------------------|--|
|-----------------------------------------------------------------|--|

| Site Reference | SHLAAID480                                         |
|----------------|----------------------------------------------------|
| Parish         | Cuckfield                                          |
| Site Address   | Courtmeadow School, Hanlye Lane, Cuckfield         |
|                | To contract out out out out out out out out out ou |





Mid Sussex District Council – Brownfield Land Register (Part 1)









Mid Sussex District Council – Brownfield Land Register (Part 1)









Site Reference SHLAAID961 Parish East Grinstead Site Address 1-5 Queens W