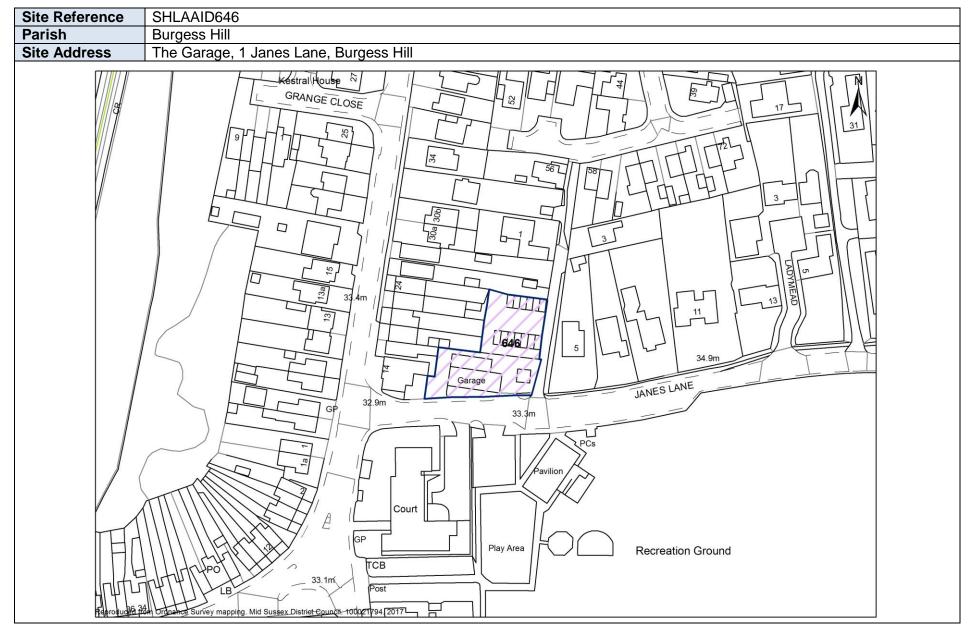

Mid Sussex District Council – Brownfield Land Register (Part 1)









Balancing Pond

Reproduced from Ordnance Survey mapping. Mid Sussex District Council. 100021794. 2017

30.0m

55

LB

| Site Reference | SHLAAID45                                         |
|----------------|---------------------------------------------------|
| Parish         | Burgess Hill                                      |
| Site Address   | Former Sewage Works, Fairbridge Way, Burgess Hill |
|                |                                                   |



Marten House

•

St Wilfrid's

Reproduced from Ordnance Survey mapping. Mid Sussex District Council. 100021794. 2017

P



















Car Parl

ED Bdy

1 to 57

QUEEN ELIZABETH AVENUE

Reproduced from Ordnance Survey mapping. Mid Sussex District Cologil 100021194-2017

anaa

Greenacre Court



| Mid Sussex District Council – Brownfield Land Register (Part 1) |  |
|-----------------------------------------------------------------|--|
|-----------------------------------------------------------------|--|

| Site Reference | SHLAAID480                                         |
|----------------|----------------------------------------------------|
| Parish         | Cuckfield                                          |
| Site Address   | Courtmeadow School, Hanlye Lane, Cuckfield         |
|                | To contract out out out out out out out out out ou |





Mid Sussex District Council – Brownfield Lan