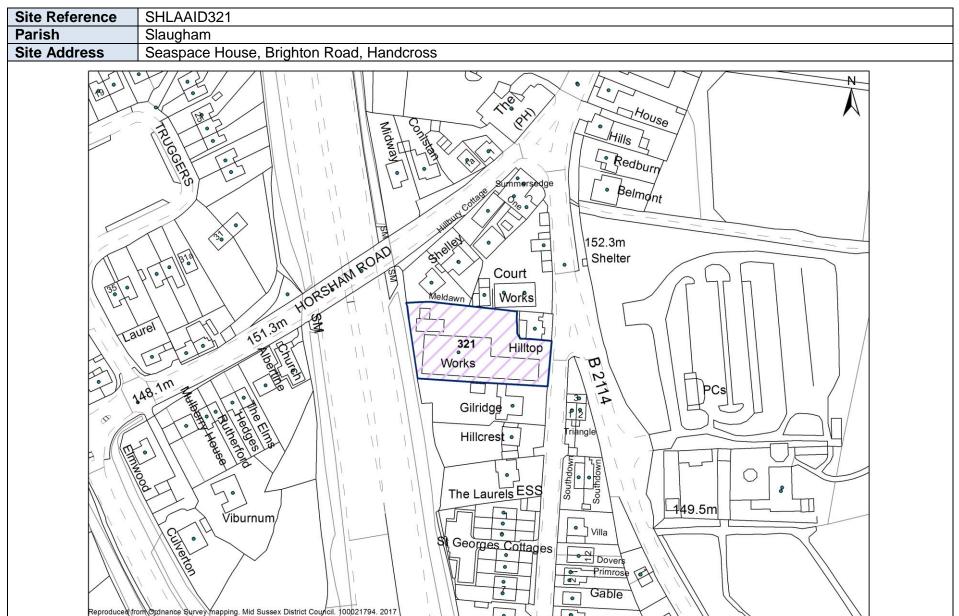

|
|                | The second secon |













| Site Reference | SHLAAID954                                |
|----------------|-------------------------------------------|
| Parish         | Haywards Heath                            |
| Site Address   | 3 Heath Sqaure Boltro Road Haywards Heath |
|                | Licastes Mews                             |









Mid Sussex District Council – Brownfield Land Register (Part 1)