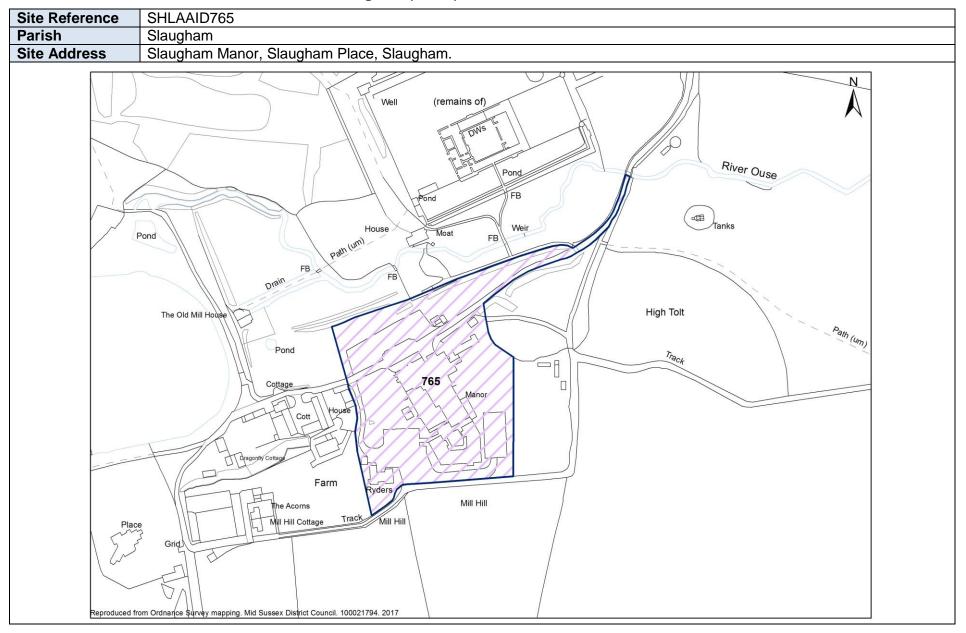

|
|                | The second secon |













| Site Reference | SHLAAID954                                |
|----------------|-------------------------------------------|
| Parish         | Haywards Heath                            |
| Site Address   | 3 Heath Sqaure Boltro Road Haywards Heath |
|                | Licastes Mews                             |









Mid Sussex District Council – Brownfield Land Register (Part 1)