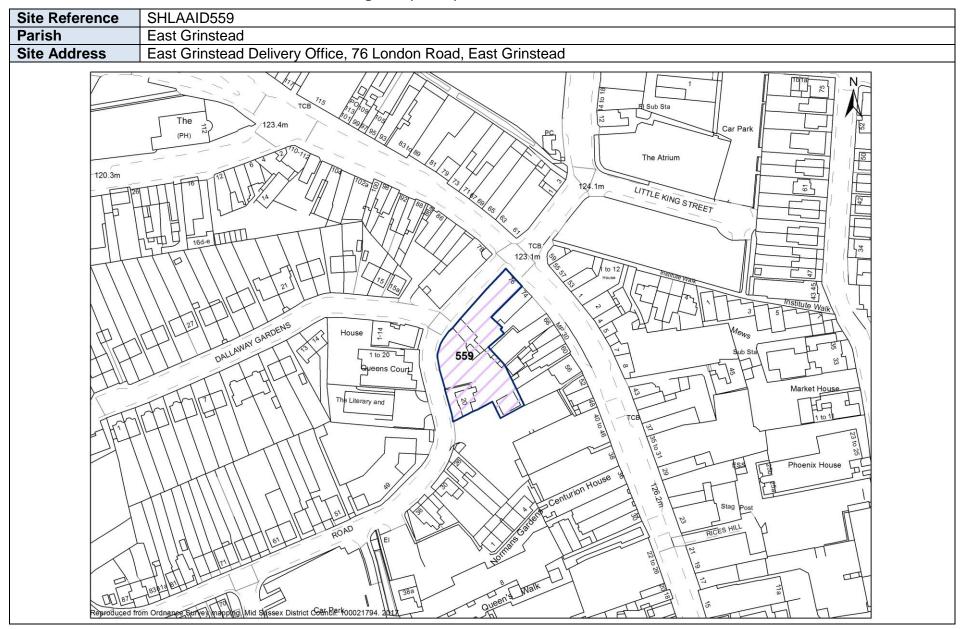

ussex District Council. 100021794. 2017

P



















Car Parl

ED Bdy

1 to 57

QUEEN ELIZABETH AVENUE

Reproduced from Ordnance Survey mapping. Mid Sussex District Cologil 100021194-2017

anaa

Greenacre Court



| Mid Sussex District Council – Brownfield Land Register (Part 1) |  |
|-----------------------------------------------------------------|--|
|-----------------------------------------------------------------|--|

| Site Reference | SHLAAID480                                         |
|----------------|----------------------------------------------------|
| Parish         | Cuckfield                                          |
| Site Address   | Courtmeadow School, Hanlye Lane, Cuckfield         |
|                | To contract out out out out out out out out out ou |





Mid Sussex District Council – Brownfield Land Register (Part 1)









Mid Sussex District Council – Brownfield Land Register (Part 1)









Site Reference SHLAAID961 Parish East Grinstead Site Address 1-5 Queens Walk and 22-26 London Road, East Grinstead Hu Centurion House 0 29 0 126.20 0 • Stag Post Ox 0 Carden • 3 • ROAD **RICES HILL** 0 Jomans EI 0 N 0 6 0 0 1 Walk 38a Queen's 50 Car Park 30 961 5B D S to 11 미 0 • 0 Red .00 D Hall 👩 • • 129.8m D • ••• Baptist } 0 oN 0ton 0 9 77 12 0 2 5/30 E PÅ • 0 • 0 0 0 West Judge's Terrace (PH) 0 Library -11-0 0 House Clarendon 4 2 ON Reproduced from Ordnar Sussex District 0 mappir -



SHLAAID746 Site Reference Parish East Grinstead Site Address Land south of Phoenix House, Cantelupe Road, East Grinstead 123.1m to 12/ 47 0 \_ 45 E Vicarage