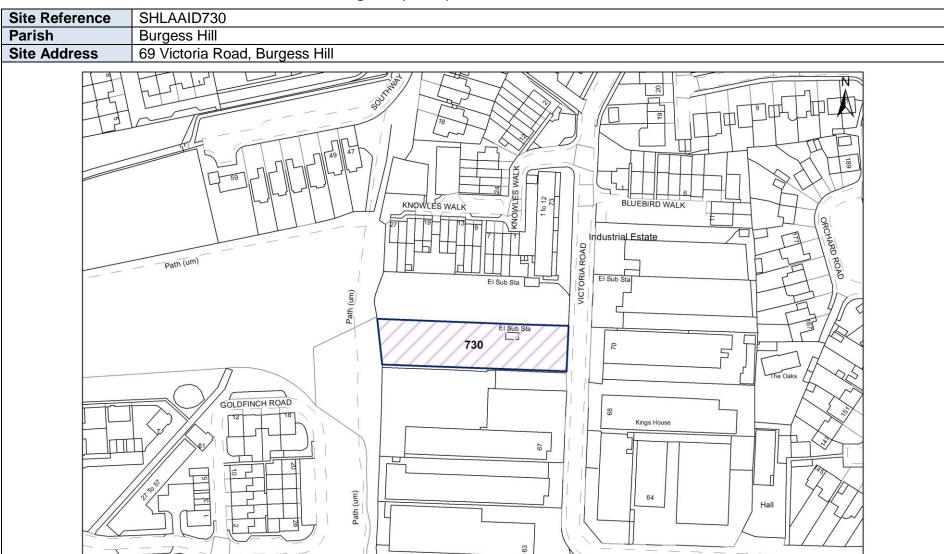

Mid Sussex District Council – Brownfield Land Register (Part 1)









Balancing Pond

Reproduced from Ordnance Survey mapping. Mid Sussex District Council. 100021794. 2017

30.0m

55

LB

| Site Reference | SHLAAID45                                         |
|----------------|---------------------------------------------------|
| Parish         | Burgess Hill                                      |
| Site Address   | Former Sewage Works, Fairbridge Way, Burgess Hill |
|                |                                                   |



Marten House

•

St Wilfrid's

Reproduced from Ordnance Survey mapping. Mid Sussex District Council. 100021794. 2017

P



















Car Parl

ED Bdy

1 to 57

QUEEN ELIZABETH AVENUE

Reproduced from Ordnance Survey mapping. Mid Sussex District Cologil 100021194-2017

anaa

Greenacre Court



| Mid Sussex District