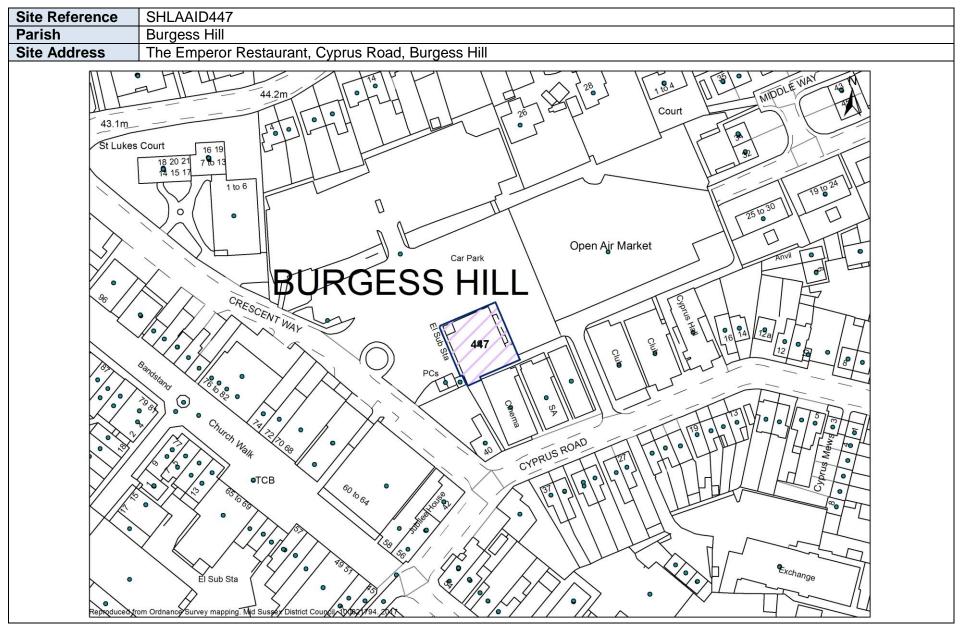

| Site Reference | SHLAAID480                                         |
|----------------|----------------------------------------------------|
| Parish         | Cuckfield                                          |
| Site Address   | Courtmeadow School, Hanlye Lane, Cuckfield         |
|                | To contract out out out out out out out out out ou |