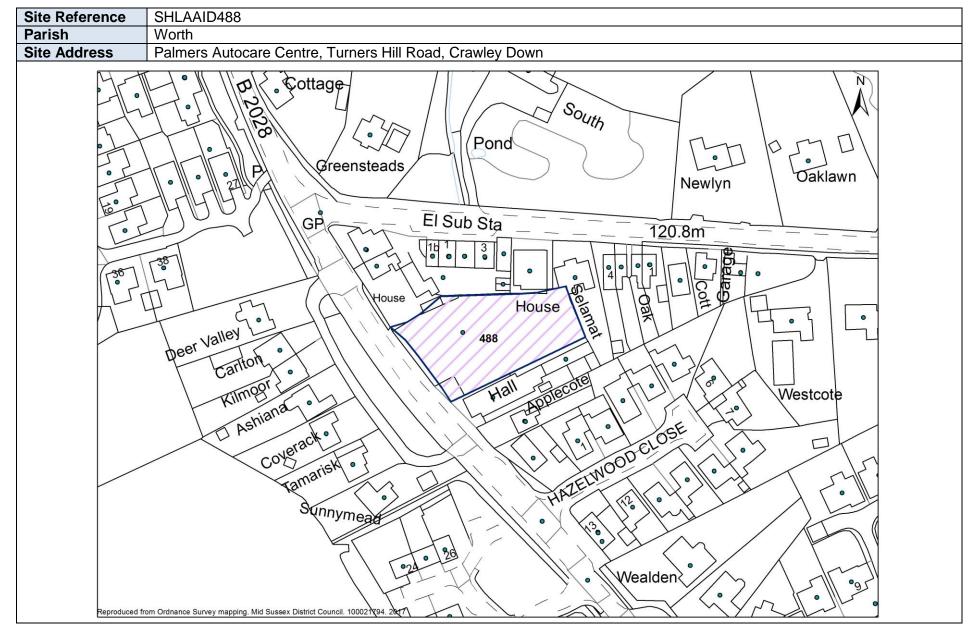

|
|                | The second secon |













| Site Reference | SHLAAID954                                |
|----------------|-------------------------------------------|
| Parish         | Haywards Heath                            |
| Site Address   | 3 Heath Sqaure Boltro Road Haywards Heath |
|                | Licastes Mews                             |









Mid Sussex District Council – Brownfield Land Register (Part 1)