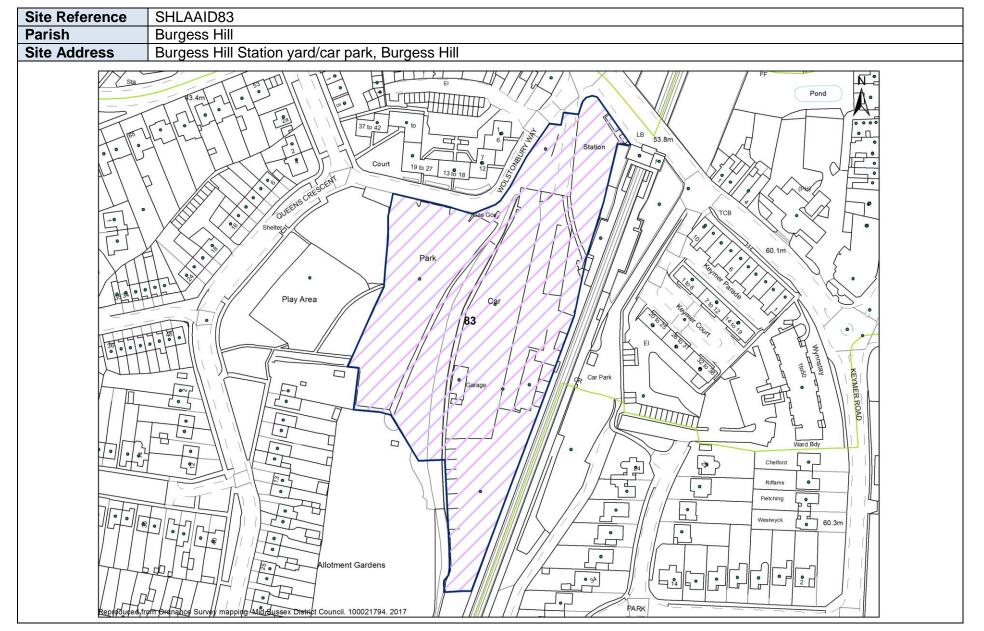

Marten House

•

St Wilfrid's

Reproduced from Ordnance Survey mapping. Mid Sussex District Council. 100021794. 2017

P

Car Parl

ED Bdy

1 to 57