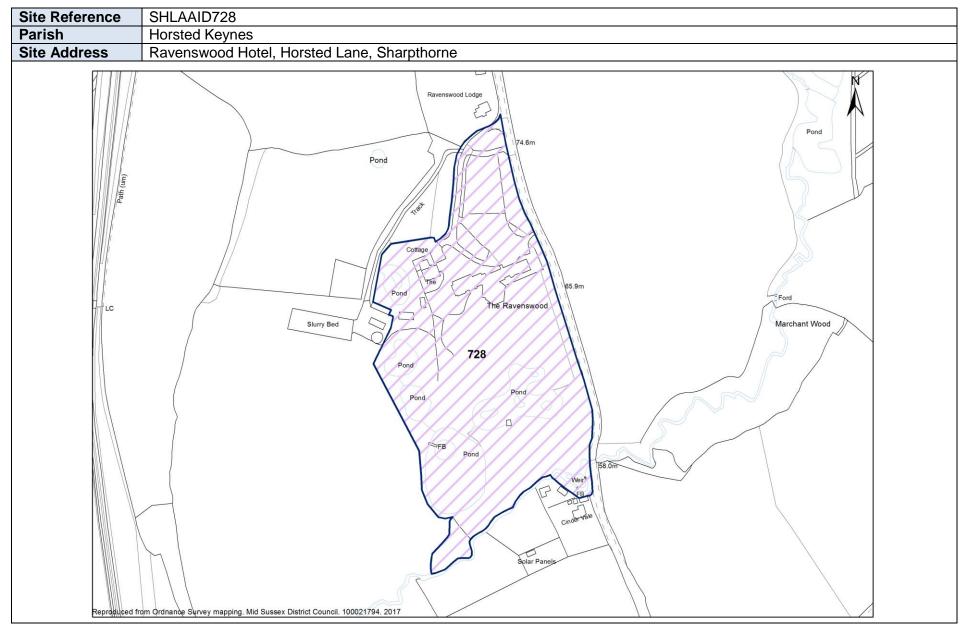

|
|                | The second secon |













| Site Reference | SHLAAID954                                |
|----------------|-------------------------------------------|
| Parish         | Haywards Heath                            |
| Site Address   | 3 Heath Sqaure Boltro Road Haywards Heath |
|                | Licastes Mews                             |









Mid Sussex District Council – Brownfield Land Register (Part 1)