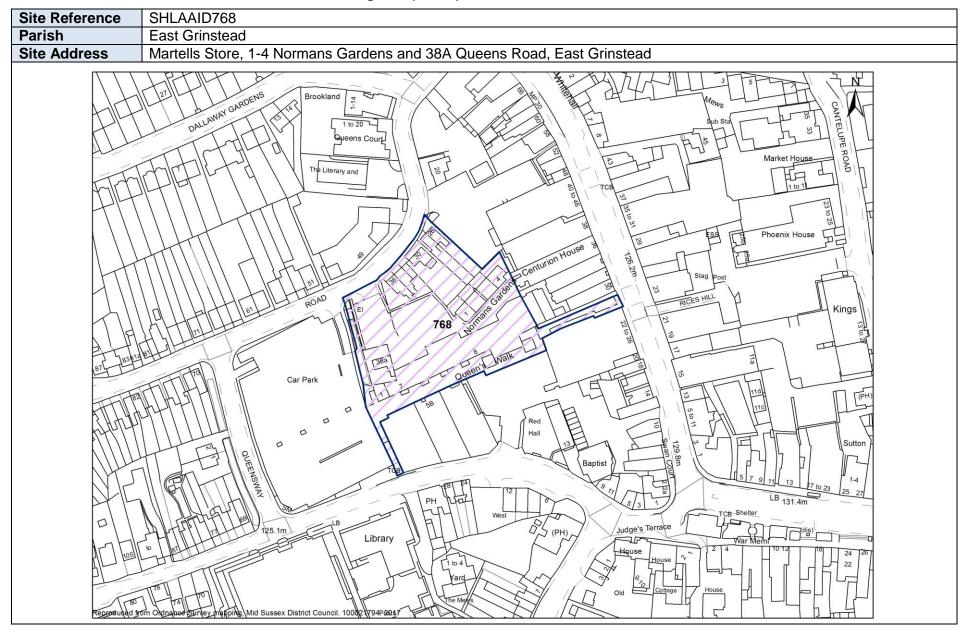

Mid Sussex District Council – Brownfield Land Register (Part 1)

Mid Sussex District Council – Brownfield Land Register (Part 1)

Site Reference SHLAAID961 Parish East Grinstead Site Address 1-5 Queens Walk and 22-26 London Road, East Grinstead Hu Centurion House 0 29 0 126.20 0 • Stag Post Ox 0 Carden • 3 • ROAD **RICES HILL** 0 Jomans EI 0 N 0 6 0 0 1 Walk 38a Queen's 50 Car Park 30 961 5B D S to 11 미 0 • 0 Red .00 D Hall 👩 • • 129.8m D • ••• Baptist } 0 oN 0ton 0 9 77 12 0 2 5/30 E PÅ • 0 • 0 0 0 West Judge's Terrace (PH) 0 Library -11-0 0 House Clarendon 4 2 ON Reproduced from Ordnar Sussex District 0 mappir -