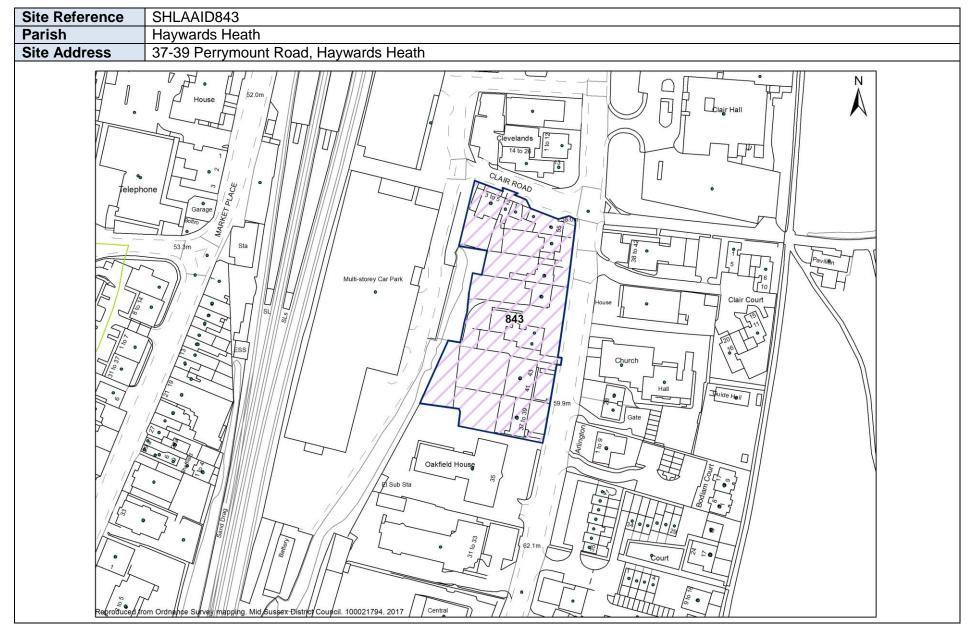

₽ г Π 15 1 P 1 to 16 to 25 Rudge Hous H Ess Phoenix House Centurion House 2 1= 126 ST SWITHUN'S CLOSE Stag 746 RICES HILL House Kings 湖 The Vicarage T Museum Sportsman E Lych Gate he Crown Lodge Hall [(PH) 0 of St Swithun 5 10 TIT Hall 29 /ews .8n Baptist 1-4 LB 131.4m 27 29 CB Shelte 133.6m 53 Middle Row Judge's Terrace HIGH STREET (PH 12 132.9m Hon Ordnanse Survey mapping. Mid/Sussex District Courter 1000 24 792 2017 to MI Replat Posts























Site Reference SHLAAID619 Haywards Heath Parish Site Address Beech Hurst Depot, Bolnore Road, Haywards Heath N  $\Box$ 619 Pond 86.5m 86.8m BOLMORETARMILANE  $\Diamond$ Cross α BEECHCROFT Ashton House 0

## Mid Sussex District Council – Brownfield Land Register (Part 1)

Mid Sussex District Council. 100021794: 2018

om Ordnanc







| Site Reference | SHLAAID597