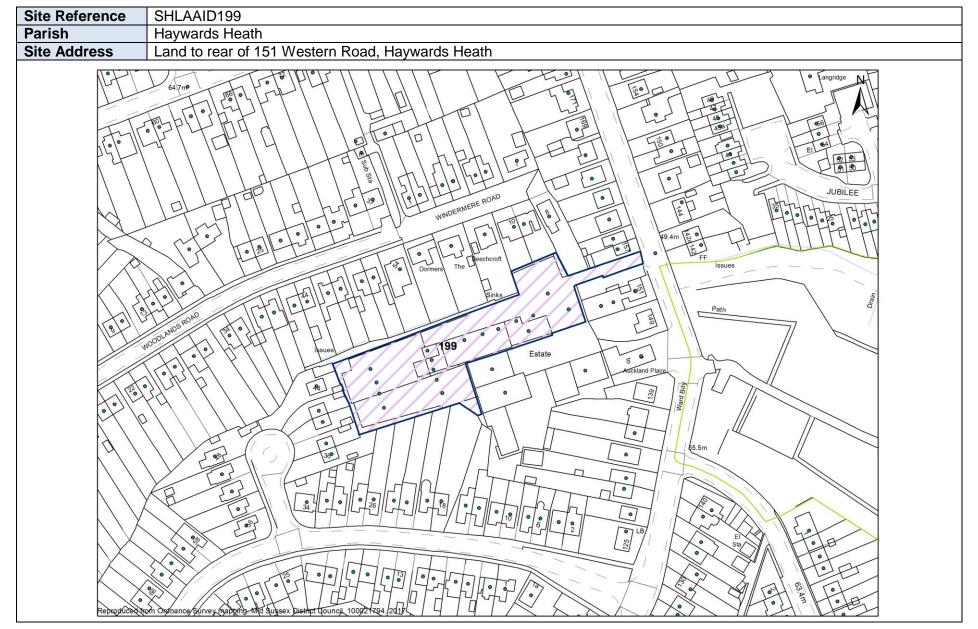

|
|                | The second secon |













| Site Reference | SHLAAID954                                |
|----------------|-------------------------------------------|
| Parish         | Haywards Heath                            |
| Site Address   | 3 Heath Sqaure Boltro Road Haywards Heath |
|                | Licastes Mews                             |









Mid Sussex District Council – Brownfield Land Register (Part 1)