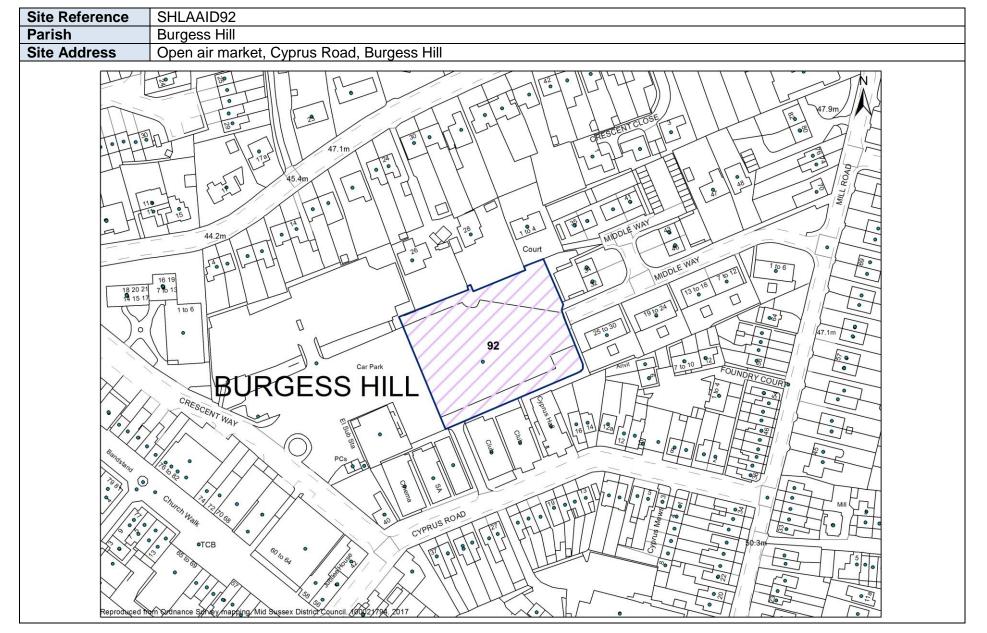

Mid Sussex District Council – Brownfield Land Register (Part 1)









Balancing Pond

Reproduced from Ordnance Survey mapping. Mid Sussex District Council. 100021794. 2017

30.0m

55

LB

| Site Reference | SHLAAID45                                         |
|----------------|---------------------------------------------------|
| Parish         | Burgess Hill                                      |
| Site Address   | Former Sewage Works, Fairbridge Way, Burgess Hill |
|                |                                                   |



Marten House

•

St Wilfrid's

Reproduced from Ordnance Survey mapping. Mid Sussex District Council. 100021794. 2017

P



















Car Parl

ED Bdy

1 to 57

QUEEN ELIZABETH AVENUE

Reproduced from Ordnance Survey mapping. Mid Sussex District Cologil 100021194-2017

anaa

Greenacre Court



| Mid Sussex District Council – Brownfield Land Register (Part 1) |  |
|-----------------------------------------------------------------|--|
|-----------------------------------------------------------------|--|

| Site Reference | SHLAAID480                                         |
|----------------|----------------------------------------------------|
| Parish         | Cuckfield                                          |
| Site Address   | Courtmeadow School, Hanlye Lane, Cuckfield         |
|                | To contract out out out out out out out out out ou |





Mid Sussex District Council – Brownfield Land Register (