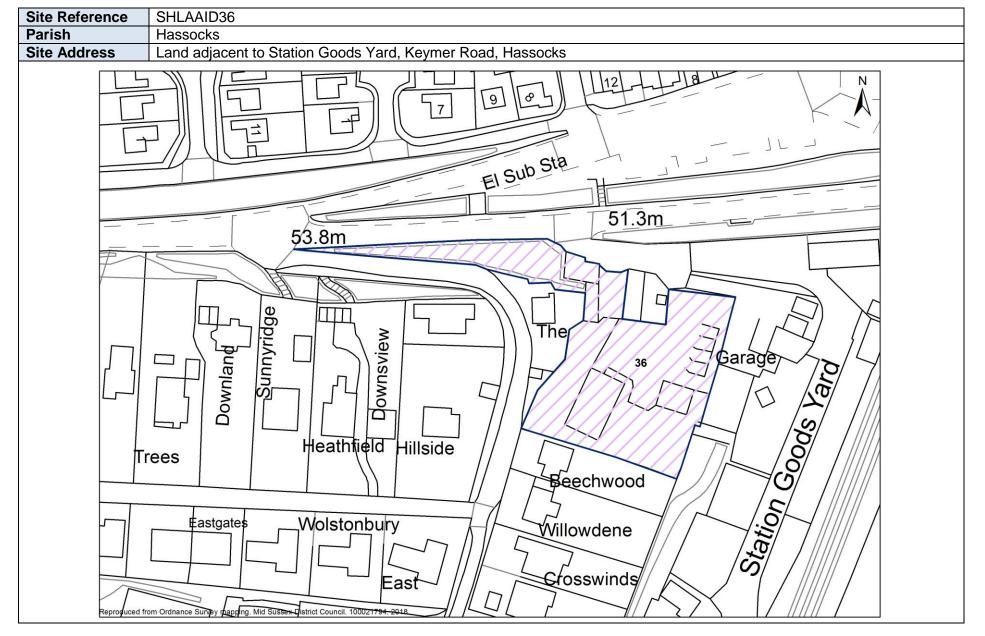

rrace (PH) 0 Library -11-0 0 House Clarendon 4 2 ON Reproduced from Ordnar Sussex District 0 mappir -



SHLAAID746 Site Reference Parish East Grinstead Site Address Land south of Phoenix House, Cantelupe Road, East Grinstead 123.1m to 12/ 47 0 \_ 45 E Vicarage Walk CANTELUPE ROAD House Car Park 33 AJ. Market Hous Medway El Sub Sta d EA ₽ г Π 15 1 P 1 to 16 to 25 Rudge Hous H Ess Phoenix House Centurion House 2 1= 126 ST SWITHUN'S CLOSE Stag 746 RICES HILL House Kings 湖 The Vicarage T Museum Sportsman E Lych Gate he Crown Lodge Hall [(PH) 0 of St Swithun 5 10 TIT Hall 29 /ews .8n Baptist 1-4 LB 131.4m 27 29 CB Shelte 133.6m 53 Middle Row Judge's Terrace HIGH STREET (PH 12 132.9m Hon Ordnanse Survey mapping. Mid/Sussex District Courter 1000 24 792 2017 to MI Replat Posts























Site Reference SHLAAID619 Haywards Heath Parish Site Address Beech Hurst Depot, Bolnore Road, Haywards Heath N  $\Box$ 619 Pond 86.5m 86.8m BOLMORETARMILANE  $\Diamond$ Cross α BEECHCROFT Ashton House 0

## Mid Sussex District Council – Brownfield Land Register (Part 1)

Mid Sussex District Council. 100021794: 2018

om Ordnanc







| Site Reference | SHLAAID597