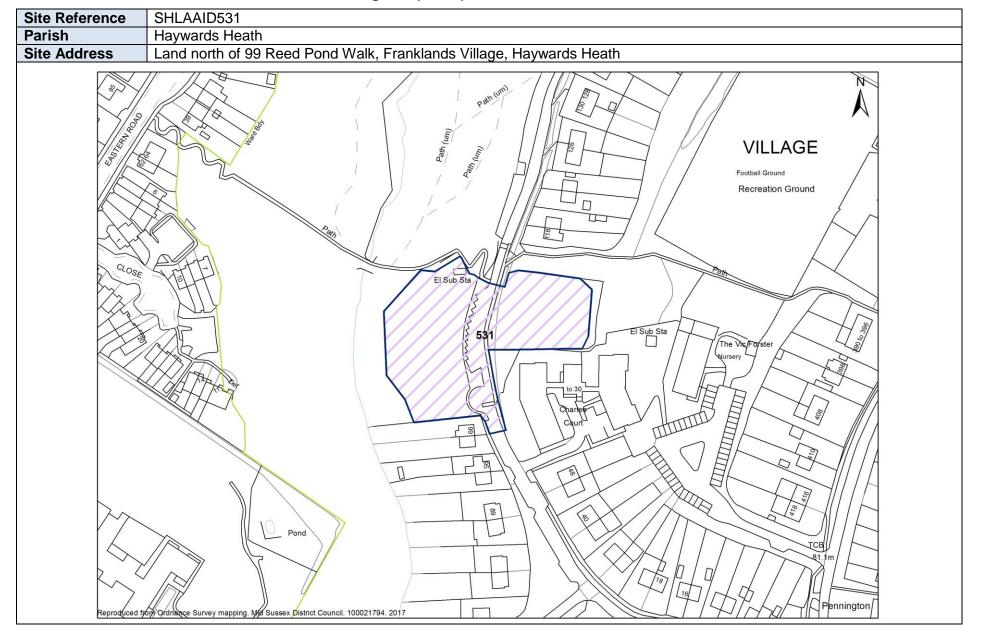

|
|                | The second secon |













| Site Reference | SHLAAID954                                |
|----------------|-------------------------------------------|
| Parish         | Haywards Heath                            |
| Site Address   | 3 Heath Sqaure Boltro Road Haywards Heath |
|                | Licastes Mews                             |









Mid Sussex District Council – Brownfield Land Register (Part 1)